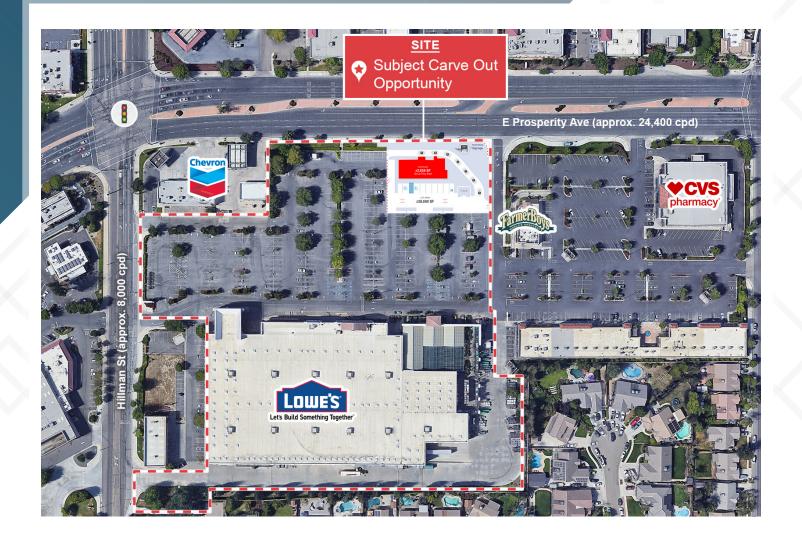

## TRAFFIC COUNTS

Source: Costar

Prosperity Avenue approx. 24,400 cpd Hillman Street approx. 8,000 cpd