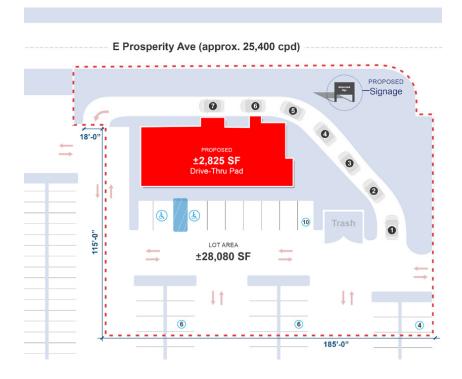

## **Purchase Opportunity**

±28K SF of Land

±2,825 SF Proposed Pad Building 7 Car Stack Drive-Thru 26 Parking Stalls