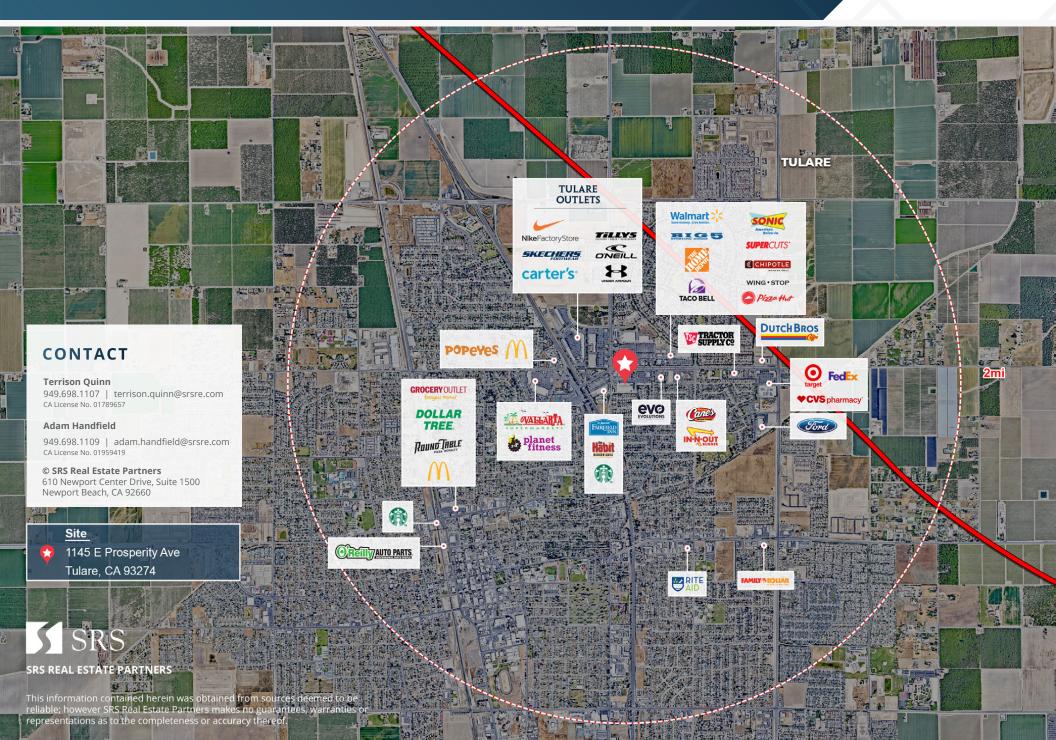

## CONTACT

## **Terrison Quinn**

949.698.1107 | terrison.quinn@srsre.com CA License No. 01789657

#### **Adam Handfield**

949.698.1109 | adam.handfield@srsre.com

## **DESCRIPTION**

- Pad opportunity anchored by Lowe's and CVS Pharmacy
- · Close proximity to 99 fwy
- Located at signalized intersection of Prosperity Avenue & Hillman Street (combined traffic count: over 30,000 cpd)
- Adjacent neighboring national tenanta include: Walmart, Walgreens, Big Lots, Ross Dress for Less, Smart & Final Extra! and more
- A block to Tulare Outlets: 226,413 square foot outlet shopping center with Nike Factory Store, Gap Factory Store, Zales the Diamond Store Outlet, and more

## **2022 DEMOGRAPHICS**

|                      | 1 Mile    | 3 Miles  | 5 Miles  |
|----------------------|-----------|----------|----------|
| Population           | 13,840    | 69,085   | 80,491   |
| Avg Household Income | \$101,980 | \$84,912 | \$86,437 |
| Daytime Population   | 7,051     | 18,176   | 27,293   |
| Source: Esri         |           |          |          |