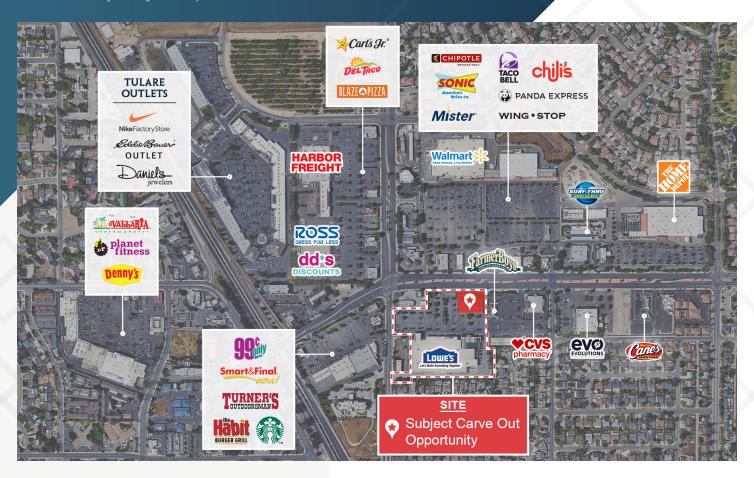

## **DESCRIPTION**

- Pad opportunity anchored by Lowe's and CVS Pharmacy
- · Close proximity to 99 fwy
- Located at signalized intersection of Prosperity Avenue & Hillman Street (combined traffic count: over 30,000 cpd)
- Adjacent neighboring national tenanta include: Walmart, Walgreens, Big Lots, Ross Dress for Less, Smart & Final Extra! and more
- A block to Tulare Outlets: 226,413 square foot outlet shopping center with Nike Factory Store, Gap Factory Store, Zales the Diamond Store Outlet, and more