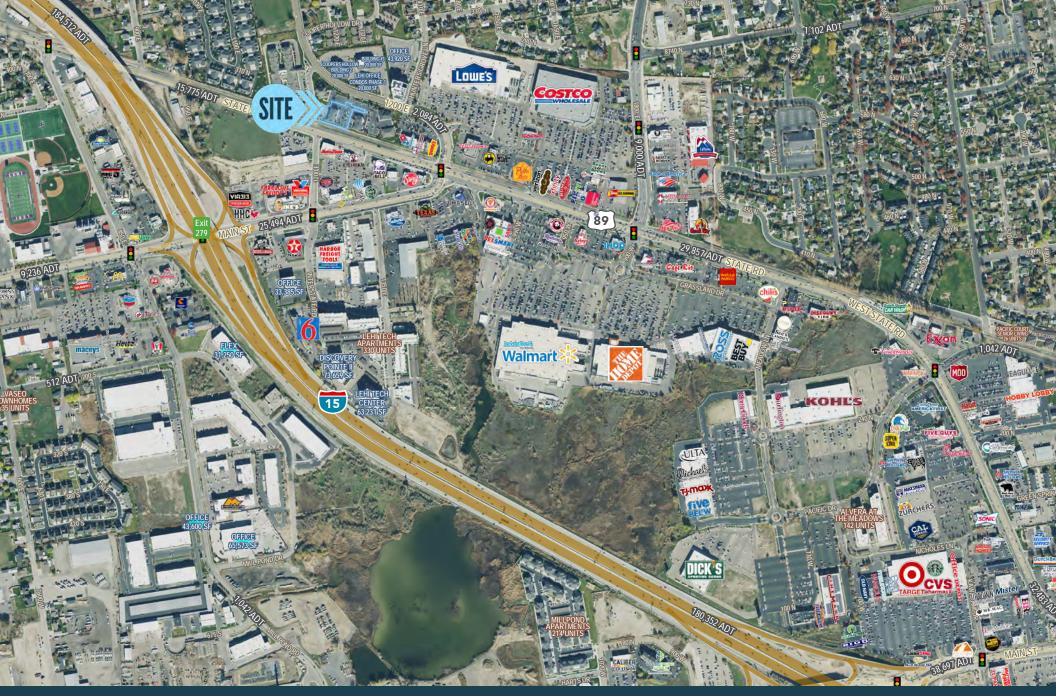

## **PROPERTY DETAILS**

210 NORTH 1200 EAST, LEHI, UTAH 84043

- Sales Price: \$6,329,085 (\$395 /SF)
- 16,023 SF
- Lot size: 0.826 acres
- Class "A" office space located in the Stonehaven Office Park
- Located next to The **Meadows Shopping District**
- Main floor, basement, and stairwell have been newly remodeled with upgraded finishes
- An abundance of amenities within walking distance
- High visibility: 13,720 ADT
- Built in 2006

## SURROUNDING TENANTS

| ARBOR<br>LEIGHT<br>OOLS | Walgre |
|-------------------------|--------|
|                         | U      |

1 MILE » 12,040 3 MILE » 87,792 5 MILE » 181,172 EST. HOUSEHOLDS 1 MILE » 3,808