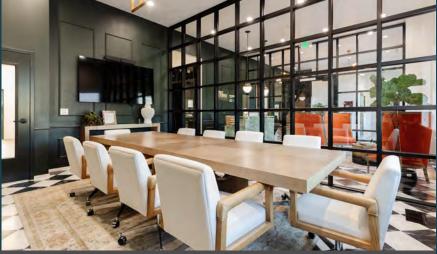

## **PROPERTY DETAILS**

210 NORTH 1200 EAST, LEHI, UTAH 84043

- Sales Price: \$6,329,085 (\$395 /SF)
- 16,023 SF
- Lot size: 0.826 acres
- Class "A" office space located in the Stonehaven Office Park
- Located next to The **Meadows Shopping District**
- Main floor, basement, and stairwell have been newly remodeled with upgraded finishes
- An abundance of amenities within walking distance
- High visibility: 13,720 ADT
- Built in 2006