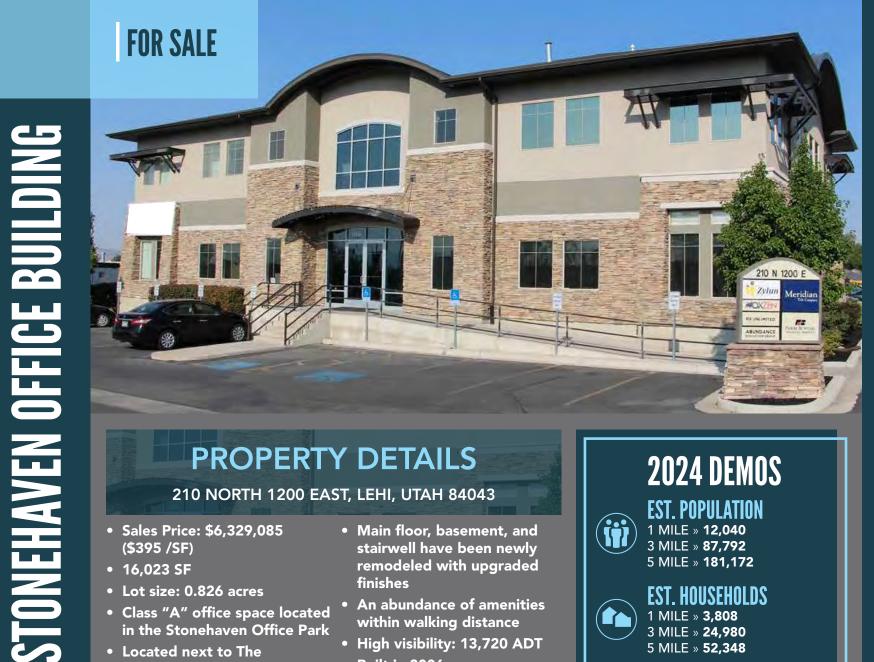

## **PROPERTY DETAILS**

210 NORTH 1200 EAST, LEHI, UTAH 84043

- Sales Price: \$6,329,085 (\$395 /SF)
- 16,023 SF
- Lot size: 0.826 acres
- Class "A" office space located in the Stonehaven Office Park
- Located next to The **Meadows Shopping District**
- Main floor, basement, and stairwell have been newly remodeled with upgraded finishes
- An abundance of amenities within walking distance
- High visibility: 13,720 ADT
- Built in 2006