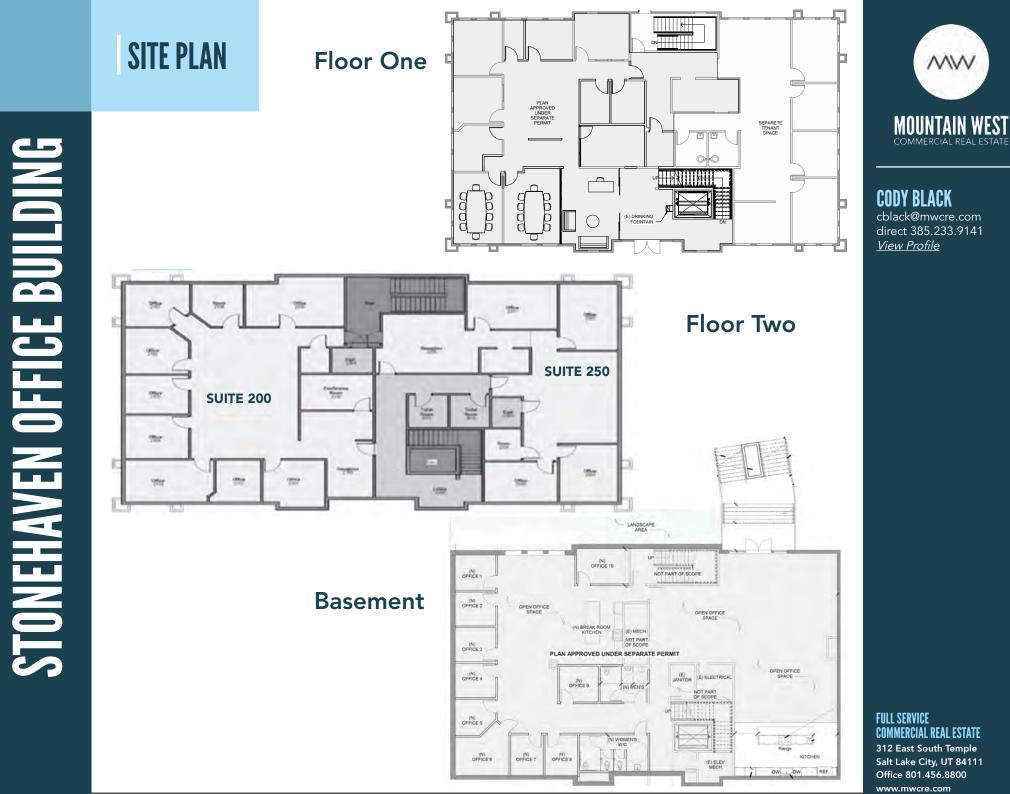

POPULATION** 

3 MILE » 24,980 5 MILE » 52,348

**EST. AVERAGE HH INCOME** 1 MILE » **\$136,329** 3 MILE » \$147,088 5 MILE » **\$156,895** 

## **FULL SERVICE COMMERCIAL REAL ESTATE**

312 East South Temple Salt Lake City, UT 84111 Office 801.456.8800 www.mwcre.com

WILD







CODY BLACK cblack@mwcre.com direct 385.233.9141 <u>View Profile</u>









## FULL SERVICE Commercial real estate

312 East South Temple Salt Lake City, UT 84111 Office 801.456.8800 www.mwcre.com

This statement with the information it contains is given with the understanding that all negotiations relating to the purchase, renting or leasing of the property described above shall be conducted through this office. The above information while not guaranteed has been secured from sources we believe to be reliable.







CODY BLACK cblack@mwcre.com direct 385.233.9141 <u>View Profile</u> FULL SERVICE Commercial real estate

312 East South Temple Salt Lake City, UT 84111 Office 801.456.8800 www.mwcre.com

This statement with the information it contains is given with the understanding that all negotiations relating to the purchase, renting or leasing of the property described above shall be conducted through this office. The above information while not guaranteed has been secured from sources we believe to be reliable.