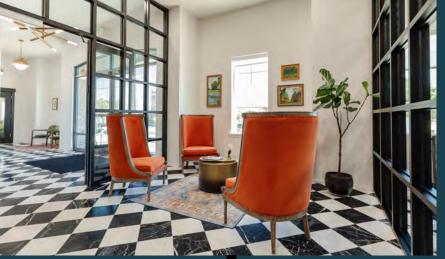

## **PROPERTY DETAILS**

210 NORTH 1200 EAST, LEHI, UTAH 84043

- Sales Price: \$6,329,085 (\$395 /SF)
- 16,023 SF
- Lot size: 0.826 acres
- Class "A" office space located in the Stonehaven Office Park
- Located next to The **Meadows Shopping District**
- Main floor, basement, and stairwell have been newly remodeled with upgraded finishes
- An abundance of amenities within walking distance
- High visibility: 13,720 ADT
- Built in 2006