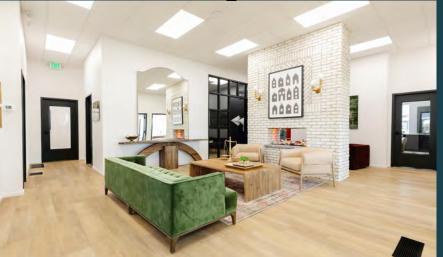

## **PROPERTY DETAILS**

210 NORTH 1200 EAST, LEHI, UTAH 84043

- Sales Price: \$6,329,085 (\$395 /SF)
- 16,023 SF
- Lot size: 0.826 acres
- Class "A" office space located in the Stonehaven Office Park
- Located next to The **Meadows Shopping District**
- Main floor, basement, and stairwell have been newly remodeled with upgraded finishes
- An abundance of amenities within walking distance
- High visibility: 13,720 ADT
- Built in 2006