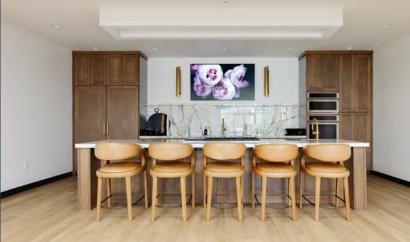

## **PROPERTY DETAILS**

210 NORTH 1200 EAST, LEHI, UTAH 84043

- Sales Price: \$6,329,085 (\$395 /SF)
- 16,023 SF
- Lot size: 0.826 acres
- Class "A" office space located in the Stonehaven Office Park
- Located next to The **Meadows Shopping District**
- Main floor, basement, and stairwell have been newly remodeled with upgraded finishes
- An abundance of amenities within walking distance
- High visibility: 13,720 ADT
- Built in 2006