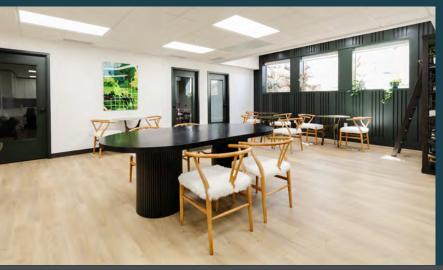

## **PROPERTY DETAILS**

210 NORTH 1200 EAST, LEHI, UTAH 84043

- Sales Price: \$6,329,085 (\$395 /SF)
- 16,023 SF
- Lot size: 0.826 acres
- Class "A" office space located in the Stonehaven Office Park
- Located next to The **Meadows Shopping District**
- Main floor, basement, and stairwell have been newly remodeled with upgraded finishes
- An abundance of amenities within walking distance
- High visibility: 13,720 ADT
- Built in 2006