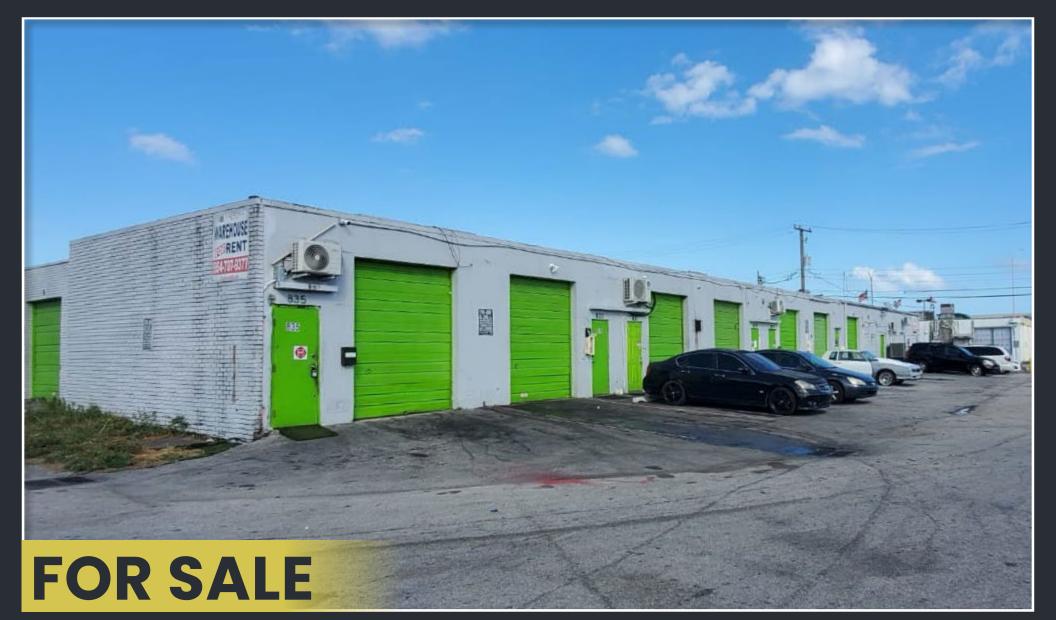

821-835 NW 45TH STREET OAKLAND PARK, FL 33309 VALUE ADD SMALL BAY INDUSTRIAL

# **OVERVIEW**

STL Commercial has been exclusively retained to facilitate the sale of the prime warehouse property located at 821-835 NW 45th St, Oakland Park FL. This exceptional warehouse is 12,520 SF and is on a 0.53 AC lot. The property consists of 31 individual storage/work bay units, each around 400 square feet in size. The unit configuration is flexible, offering a mix of single, double, and triple units to accommodate different tenant needs. This versatility allows tenants to choose the space that best fits their requirements, whether they need a single unit or a larger, combined area. Each unit is equipped with a 9' - 10' x 10' roll up door and 13' ceilings. The property offers ample parking for all of its tenants, and is secured with manual privacy fencing, security cameras and allows for 24/7 access.

The property is ideally located just off of I-95 between Powerline and Prospect Road. This strategic location offers excellent accessibility for a wide range of tenants.

Small bay warehouses are in extremely limited supply in Broward County, making this a rare and highly desirable investment opportunity. The property is currently 45% occupied, due to Ownership spending significant time fixing up the property. Currently in the process of re stabilizing the asset,