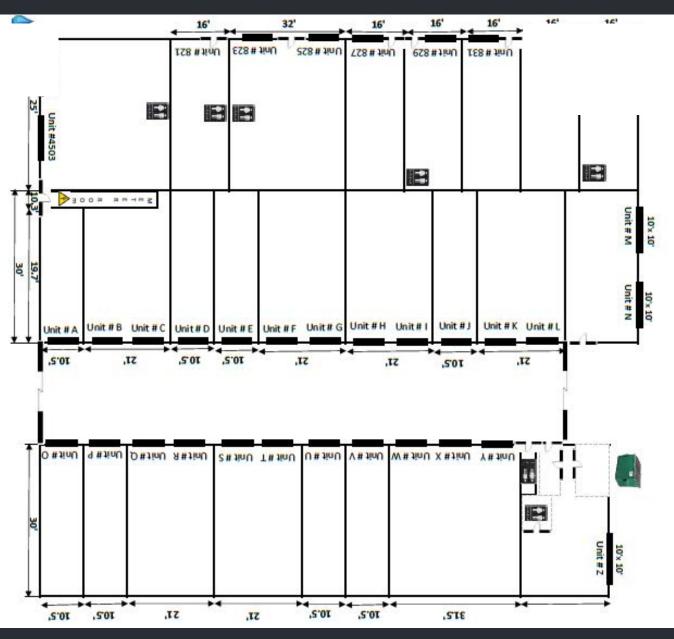

IGHTS

- SHORT TERM LEASES
- AMPLE PARKING
- FLEXIBLE UNIT CONFIGURATION
- MINUTES FROM I-95 AND POWERLINE ROAD
- 13' CEILINGS & 9' -10' X 10' DOORS



#### 821-835 NW 45TH STREET - OAKLAND PARK, FL 33309

MAX LORIA | MANAGING BROKER | 561.901.1402 DAVID RICHMAN | VP INVESTMENT SALES | 847.772.7159

This information has been obtained from sources believed reliable. We have not verified it and make no guarantee, warranty or representation about it.



# **PROPERTY PHOTOS**



### 821-835 NW 45TH STREET - OAKLAND PARK, FL 33309

MAX LORIA | MANAGING BROKER | 561.901.1402 DAVID RICHMAN | VP INVESTMENT SALES | 847.772.7159

his information has been obtained from sources believed reliable. We have not verified it and make no guarantee, warranty or representation about it.



## **FLOOR PLAN**



#### 821-835 NW 45TH STREET - OAKLAND PARK, FL 33309

MAX LORIA | MANAGING BROKER | 561.901.1402 DAVID RICHMAN | VP INVESTMENT SALES | 847.772.7159





#### 821-835 NW 45TH STREET - OAKLAND PARK, FL 33309

MAX LORIA | MANAGING BROKER | 561.901.1402 DAVID RICHMAN | VP INVESTMENT SALES | 847.772.7159

This information has been obtained from sources believed reliable. We have not verified it and make no guarantee, warranty or representation about it.





MAX LORIA **MANAGING BROKER** MAX@STL-ADVISORS.COM 561.901.1402 DAVID RICHMAN VP INVESTMENT SALES DAVID@STL-ADVISORS.COM 847.772.7159

© 2024 STL | The information contained herein has been obtained from sources deemed reliable but has not been verified and no guarantee, warranty or representation, either express or implied, is made with