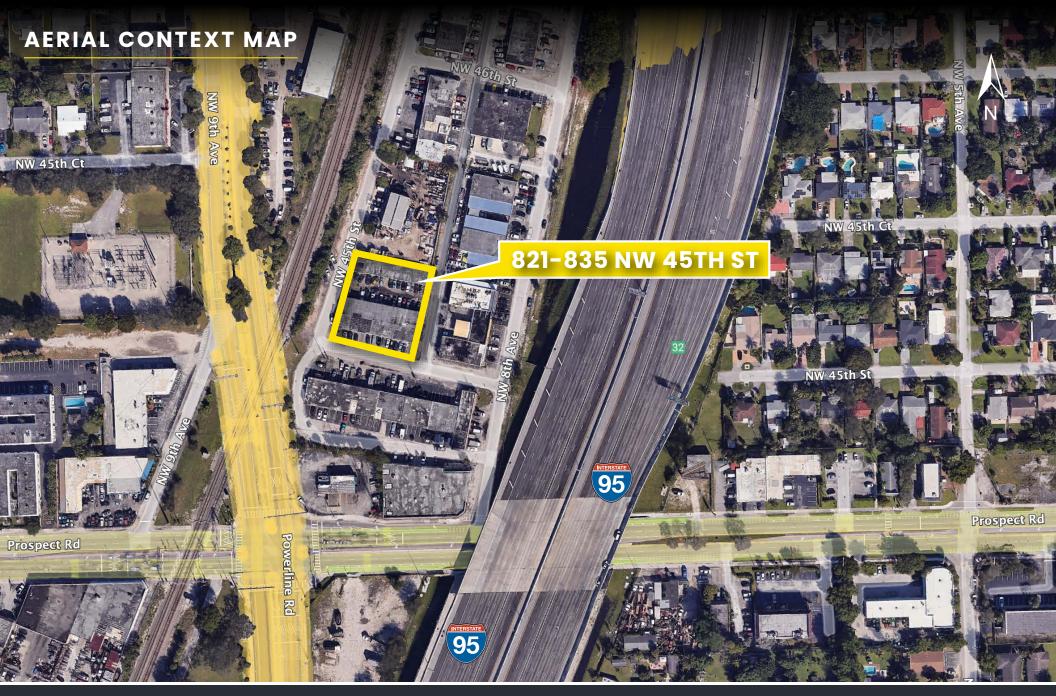

The property is ideally located just off of I-95 between Powerline and Prospect Road. This strategic location offers excellent accessibility for a wide range of tenants.

Small bay warehouses are in extremely limited supply in Broward County, making this a rare and highly desirable investment opportunity. The property is currently 45% occupied, due to Ownership spending significant time fixing up the property. Currently in the process of re stabilizing the asset,