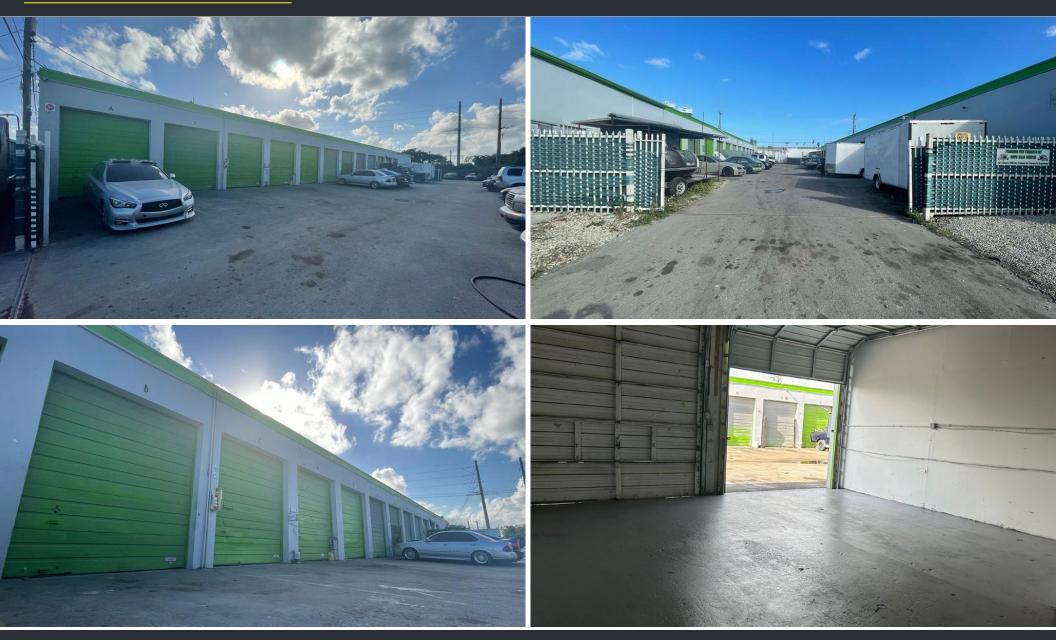

| 23,291 SF            |
| PRICE PSF BUILDING:  | \$199.68             |
| PRICE PSF LOT:       | \$111.63             |
| ZONING               | I-1 LIGHT INDUSTRIAL |
| # OF BAYS:           | 31                   |
| OCCUPANCY:           | 45%                  |
|                      |                      |

# HIGHLIGHTS

- SHORT TERM LEASES
- AMPLE PARKING
- FLEXIBLE UNIT CONFIGURATION
- MINUTES FROM I-95 AND POWERLINE ROAD
- 13' CEILINGS & 9' -10' X 10' DOORS



#### 821-835 NW 45TH STREET - OAKLAND PARK, FL 33309

MAX LORIA | MANAGING BROKER | 561.901.1402 DAVID RICHMAN | VP INVESTMENT SALES | 847.772.7159

This information has been obtained from sources believed reliable. We have not verified it and make no guarantee, warranty or representation about it.



# **PROPERTY PHOTOS**



### 821-835 NW 45TH STREET - OAKLAND PARK, FL 33309

MAX LORIA | MANAGING BROKER | 561.901.1402 DAVID RICHMAN | VP INVESTMENT SALES | 847.772.7159

his information has been obtained from sources believed reliable. We have not verified it and make no guarantee, warranty or representation about it.



## **FLOOR PLAN**



#### 821-835 NW 45TH STREET - OAKLAND PARK, FL 33309

MAX LORIA | MANAGING BROKER | 561.901.1402 DAVID RICHMAN | VP INVESTMENT SALES | 847.772.7159





#### 821-835 NW 45TH STREET - OAKLAND PARK, FL 33309

MAX LORIA | MANAGING BROKER | 561.901.1402 DAVID RICHMAN | VP INVESTMENT SALES | 847.772.7159

This information has been obtained from sources believed reliable. We have not verified it and make no guarantee, warranty or representation about it.





MAX LORIA **MANAGI