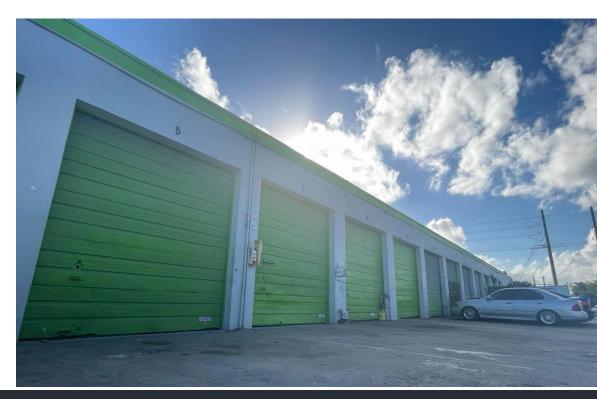

rrently 45% occupied, due to Ownership spending significant time fixing up the property. Currently in the process of re stabilizing the asset,

### SITE SUMMARY

| <b>ASKING PRICE:</b> | \$2,500,000          |
|----------------------|----------------------|
| BUILDING SIZE:       | 12,520 SF            |
| LOT SIZE:            | 23,291 SF            |
| PRICE PSF BUILDING:  | \$199.68             |
| PRICE PSF LOT:       | \$111.63             |
| ZONING               | I-1 LIGHT INDUSTRIAL |
| # OF BAYS:           | 31                   |
| OCCUPANCY:           | 45%                  |
|                      |                      |

# HIGHLIGHTS

- SHORT TERM LEASES
- AMPLE PARKING
- FLEXIBLE UNIT CONFIGURATION
- MINUTES FROM I-95 AND POWERLINE ROAD
- 13' CEILINGS & 9' -10' X 10' DOORS



#### 821-835 NW 45TH STREET - OAKLAND PARK, FL 33309

MAX LORIA | MANAGING BROKER | 561.901.1402 DAVID RICHMAN | VP INVESTMENT SALES | 847.772.7159

This information has been obtained from sources believed reliable. We have not verified it and make no guarantee, warranty or representation about it.



# **PROPERTY PHOTOS**



### 821-835 NW 45TH STREET - OAKLAND PARK, FL 33309

MAX LORIA | MANAGING BROKER | 561.901.1402 DAVID RICHMAN | VP INVESTMENT SALES | 847.772.7159

his information has been obtained from sources believed reliable. We have not verified it and make no guarantee, warranty or representation about it.



## **FLOOR PLAN**



#### 821-835 NW 45TH STREET - OAKLAND PARK, FL 33309

MAX LORIA | MANAGING BROKER | 561.901.1402 DAVID RICHMAN | VP INVESTMENT SALES | 847.772.7159