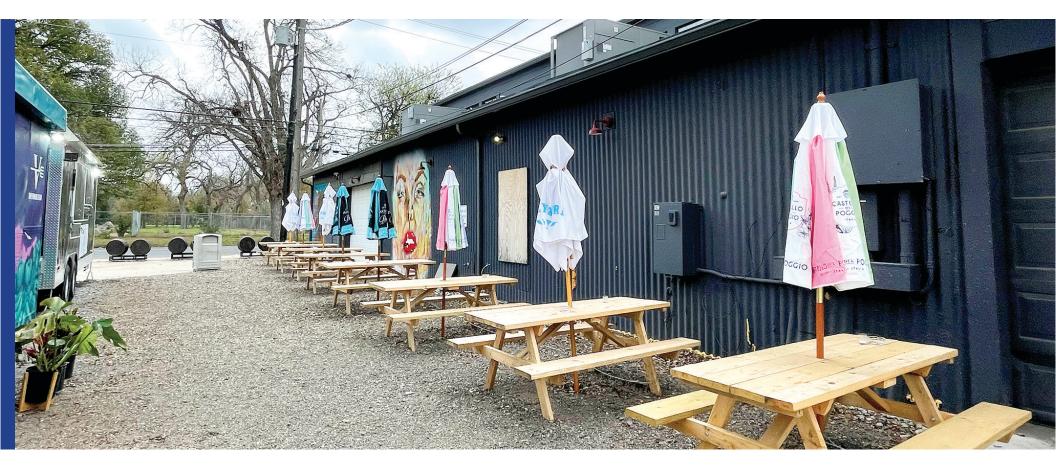

## PROPERTY INFORMATION

- 3 Replaced Commercial AC Units in 2021
- Clear Ceiling Height of 20-22 ft.

Large Gravel Mixed-Use Courtyard

Great Location in East Austin

**FOR SALE** 

- Built in Bar and Kitchen Area
- Updated Interior Painting