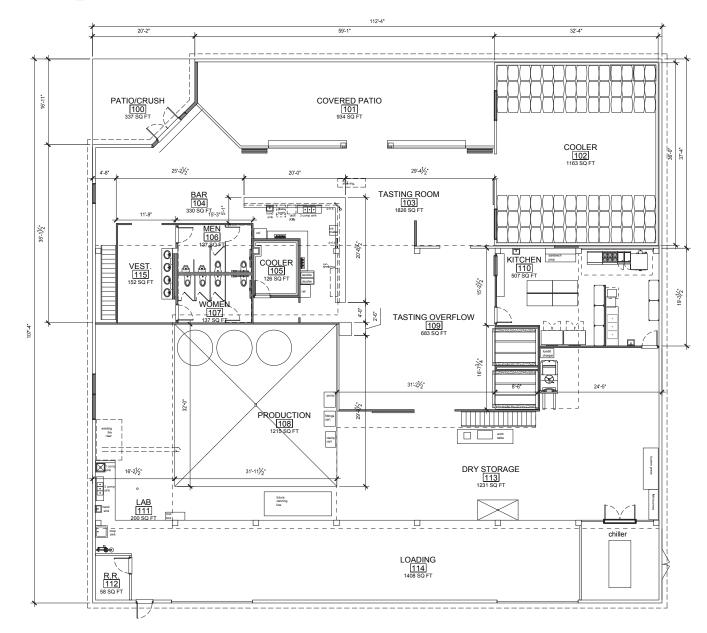

# FOR SALE ±12,804 RSF

702 Shady Ln.

#### Contact

Scott Studzinski sstudzinski@cresa.com 512.983.7916

0

702

Manderlust

Wanderlust

R

Michael Bullard mb@dovetailcre.com 512.468.5353



FDC

ALL

## PROPERTY INFORMATION





- 3 Replaced Commercial AC Units in 2021
- Clear Ceiling Height of 20-22 ft.



Large Gravel Mixed-Use Courtyard

Great Location in East Austin

**FOR SALE** 

- Built in Bar and Kitchen Area
- Updated Interior Painting

#### **FOR SALE**

## INVESTMENT DETAILS



#### 702 SHADY LN. AUSTIN, TX 78702

Price: \$5.5MM Land Size: 0.44 AC Size: 12,804 SF Tenant: Wanderlust Wine Co. Parking: 1.71/ 1,000 SF Zoning: CS-CO-NP Lease Expiration: May 2031 Current Rent: \$28.00 PSF Annual Increases: 2.5% Opex: \$6.10 PSF

### 702 SHADY LN.

## **FLOORPLAN** ± 12,804 SF









#### **Contact Brokers**

Scott Studzinski sstudzinski@cresa.com 512.983.7619

Michael Bullard mb@dovetailcre.com 512.468.5353

#### Address

901 W. 9th Street Suite 102 Austin, TX 78703

#### TREC Information on Broker Services

Even though obtained from sources deemed reliable, no warranty or representation, express or implied, is made as to the accuracy of the information herein, and it is subject to errors, omissions, change of price, rental or other conditions, withdrawal without notice, and to any special listing conditions imposed by our principals.