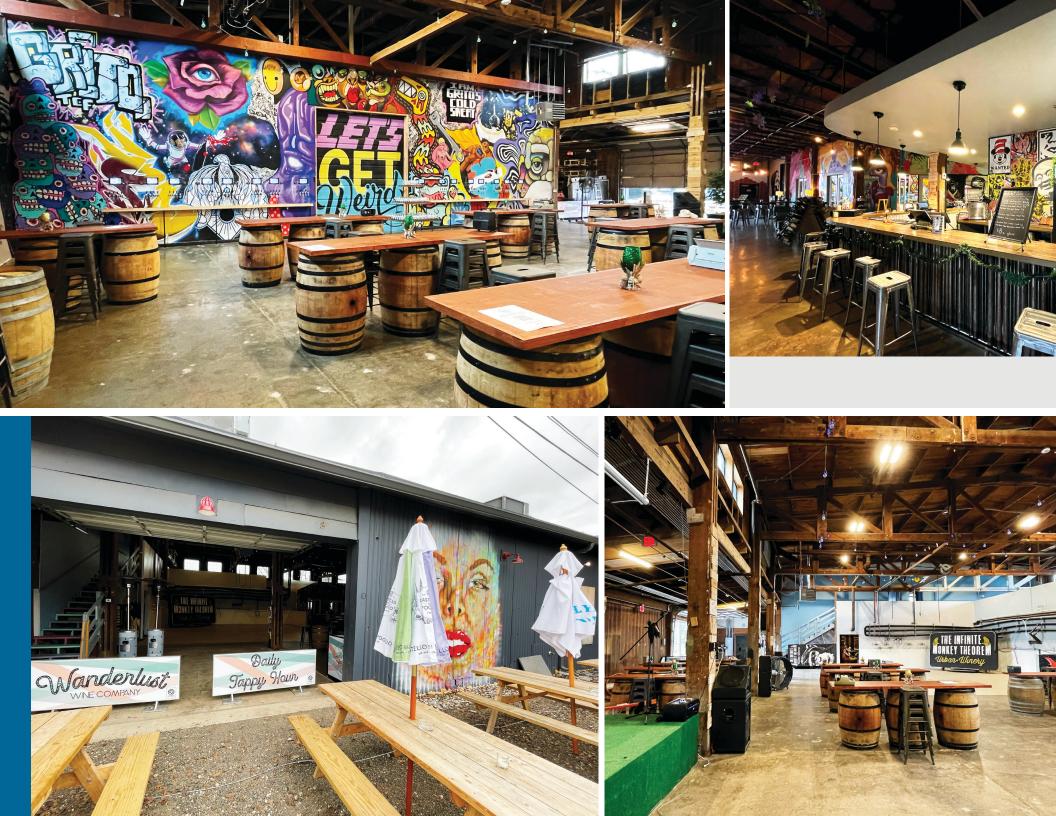

## PROPERTY INFORMATION

- 3 Replaced Commercial AC Units in 2021
- Clear Ceiling Height of 20-22 ft.

Large Gravel Mixed-Use Courtyard

Great Location in East Austin

**FOR SALE** 

- Built in Bar and Kitchen Area
- Updated Interior Painting