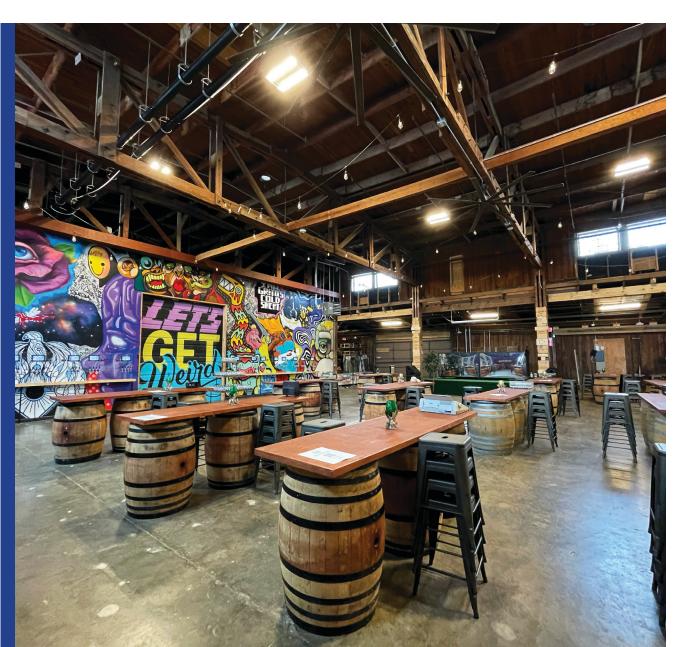

## PROPERTY INFORMATION

- 3 Replaced Commercial AC Units in 2021
- Clear Ceiling Height of 20-22 ft.

Large Gravel Mixed-Use Courtyard

Great Location in East Austin

**FOR SALE** 

- Built in Bar and Kitchen Area
- Updated Interior Painting