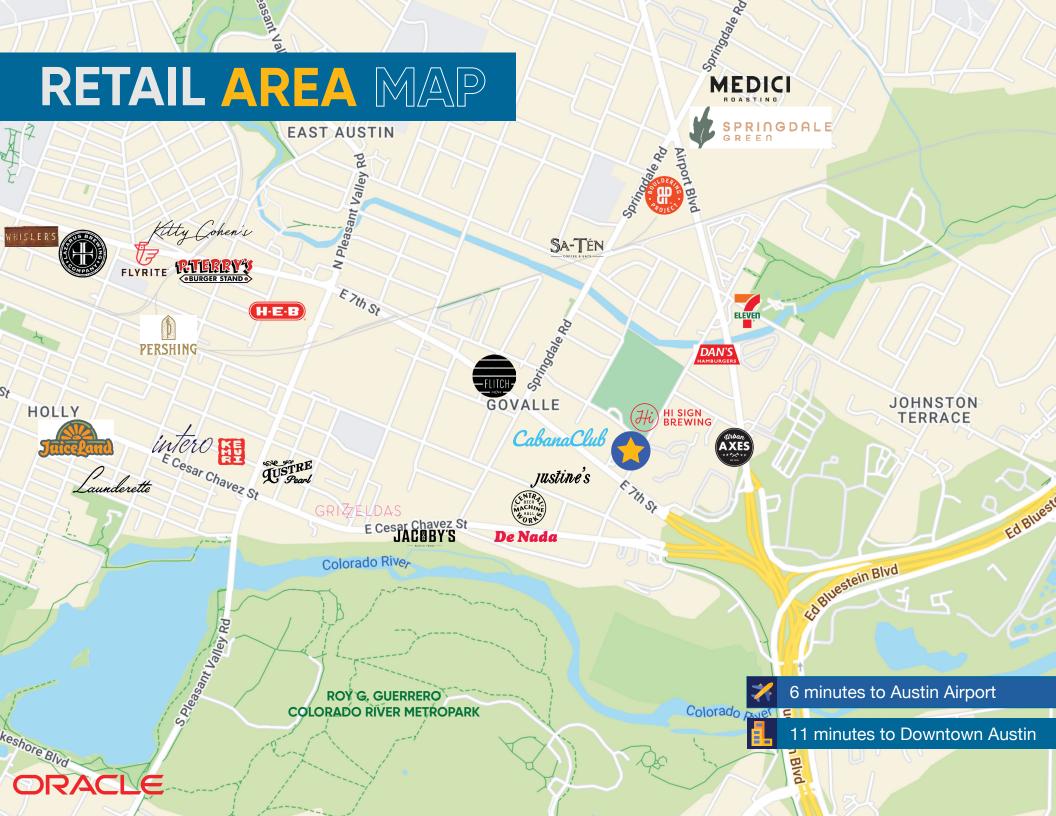

## INVESTMENT DETAILS

#### 702 SHADY LN. AUSTIN, TX 78702

Price: \$5.5MM Land Size: 0.44 AC Size: 12,804 SF Tenant: Wanderlust Wine Co. Parking: 1.71/ 1,000 SF Zoning: CS-CO-NP Lease Expiration: May 2031 Current Rent: \$28.00 PSF Annual Increases: 2.5% Opex: \$6.10 PSF

### 702 SHADY LN.