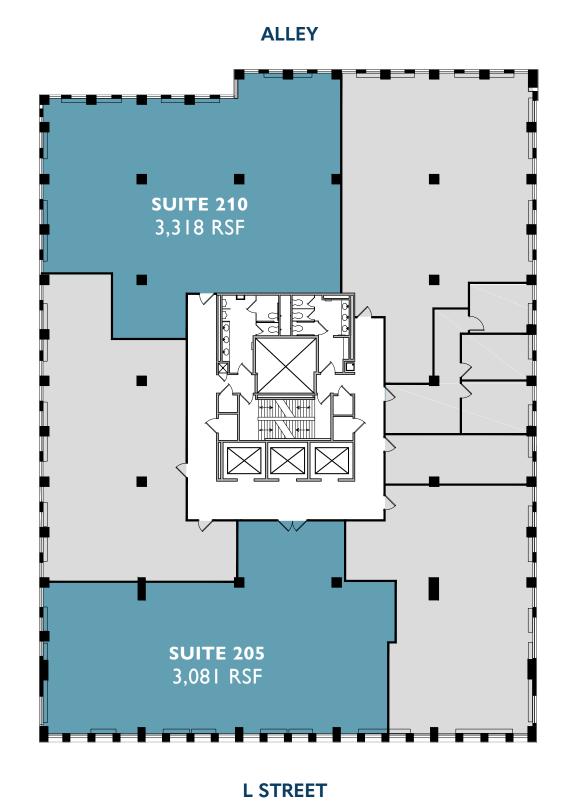

#### 2<sup>ND</sup> FLOOR

ALLEY

3<sup>RD</sup> FLOOR

L STREET

**ALLEY** 

L STREET