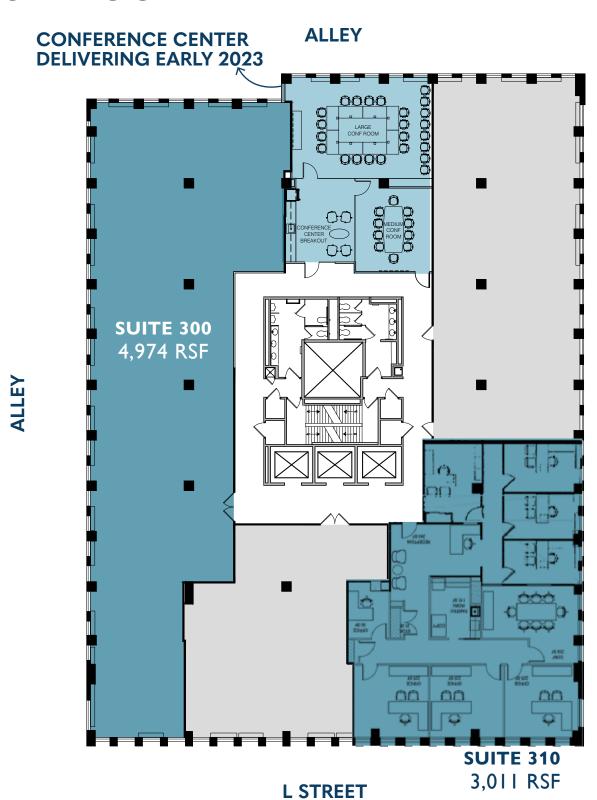

#### 2<sup>ND</sup> FLOOR

ALLEY

3<sup>RD</sup> FLOOR

L STREET

**ALLEY** 

L STREET