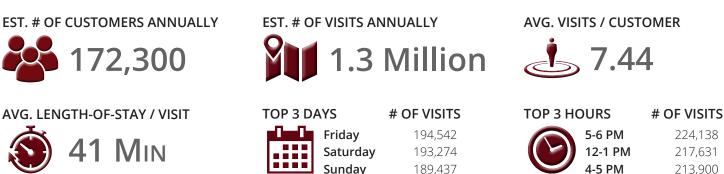

### FOOT TRAFFIC OVERVIEW

Data provided by Placer Labs Inc. (www.placer.ai) June 1, 2021 - May 31, 2022