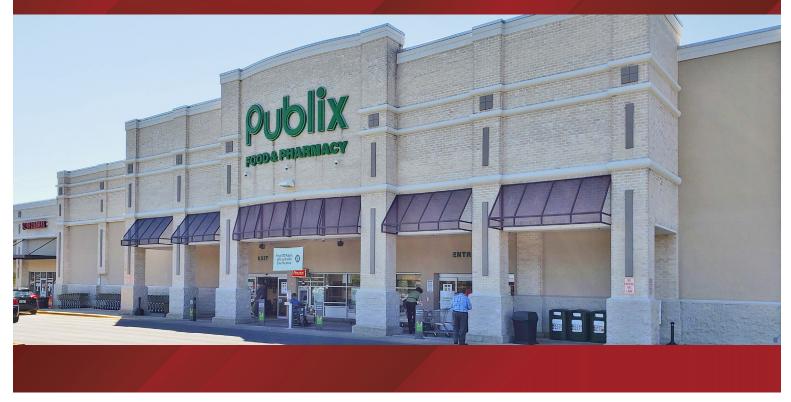

# Publix #0887 - Southwood Village

3551 Blair Stone Road Tallahassee, FL 32301 Lat 30.403, Long -84.237

### **PROPERTY HIGHLIGHTS**

- Publix-Anchored Center
- Located in Leon County at Capital Circle and Blair Stone Road
- Serves the Growing Residential Communities of Southeast Tallahassee
- The Center Features a Large Daytime Population Due to the Close Proximity to the Capital Circle Office Complex
- Strong Tenant Mix
- Traffic Count: 43,600 VPD