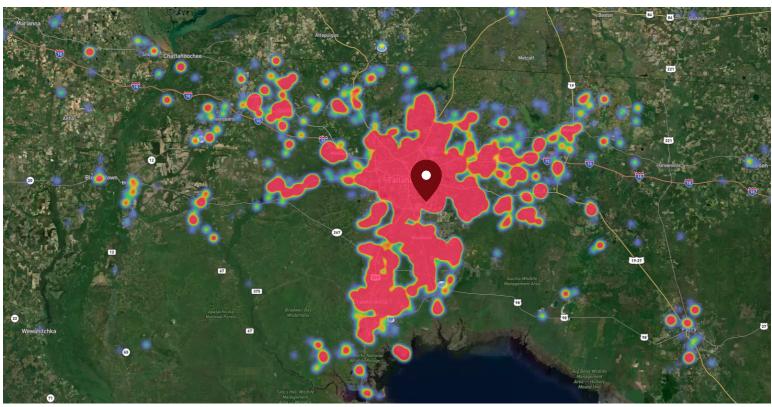

### SITE VISIT DENSITY

Red, orange, and yellow colors represent the location of 60% of site visitors

Data provided by Placer Labs Inc. (www.placer.ai)