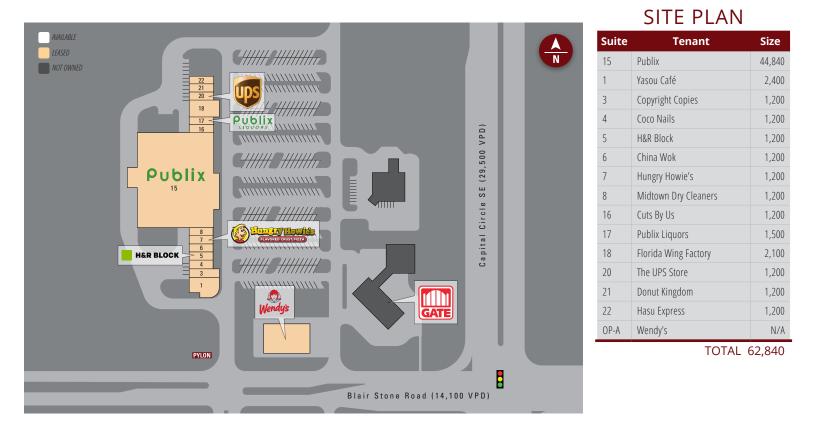

## **FULLY LEASED**

### **PROPERTY HIGHLIGHTS**

- Publix-Anchored Center
- Located in Leon County at Capital Circle and Blair Stone Road
- Serves the Growing Residential Communities of Southeast Tallahassee
- The Center Features a Large Daytime Population Due to the Close Proximity to the Capital Circle Office Complex
- Strong Tenant Mix
- Traffic Count: 43,600 VPD