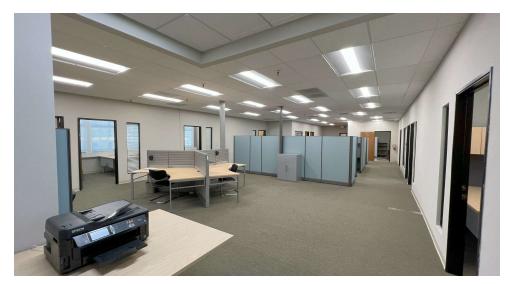

h | 5 private offices, 2 conference rooms, 16 cubicles, (furniture included) kitchen, and restrooms within the suite |
|---------------------|----------|--------------|-----------------|------------------------------------------------------------------------------------------------------------------|
| Suite 141 Available | 4,168 SF | Full Service | \$3.25 SF/month | 10 private offices, large kitchen, open area for six cubicles, furniture included                                |

#### ROBIN SANTIAGO, SIOR, CCIM

# **PROPERTY PHOTOS**











ROBIN SANTIAGO, SIOR, CCIM
O: 408.601.0049

robin.santiago@svn.com

CalDRE #01754421

### **AERIAL MAP**



ROBIN SANTIAGO, SIOR, CCIM

# SUITE 130 - 4,661 RENTABLE SQ. FT.







ROBIN SANTIAGO, SIOR, CCIM

# SUITE 141 - 4,168 RENTABLE SQ. FT.







ROBIN SANTIAGO, SIOR, CCIM

# **DOWNTOWN CAMPBELL**







ROBIN SANTIAGO, SIOR, CCIM

#### **DEMOGRAPHICS**



ROBIN SANTIAGO, SIOR, CCIM