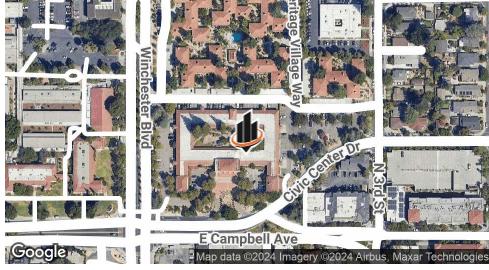

#### PROPERTY SUMMARY





REDUCED LEASE RATE!

**\$3.25 SF/MONTH** 

#### OFFERING SUMMARY

| AVAILABLE SF:  | 4,168 - 4,661 SF |
|----------------|------------------|
| LEASE TYPE:    | Full Service     |
| PARKING RATIO: | 4 Per 1,000      |
| TOURING:       | Call to Tour     |
| VIRTUAL TOUR:  | View Here        |

#### PROPERTY HIGHLIGHTS

- Professional office suites located in the heart of Downtown Campbell
- Beautiful Spanish Colonial-style building with architectural and historical significance
- Free on-site private parking and easy access to public transportation
- On-site Post Office and walking distance to many restaurants, bars, and retail
- Short drive to the Pruneyard & Santana Row/Valley Fair Mall
- No base year pass-throughs

#### ROBIN SANTIAGO, SIOR, CCIM

# **AVAILABLE SPACES**



#### LEASE