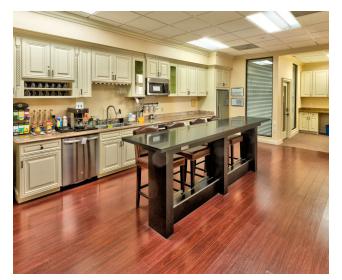

# SUITE 130 - 4,661 RENTABLE SQ. FT.

ROBIN SANTIAGO, SIOR, CCIM

# SUITE 141 - 4,168 RENTABLE SQ. FT.

ROBIN SANTIAGO, SIOR, CCIM