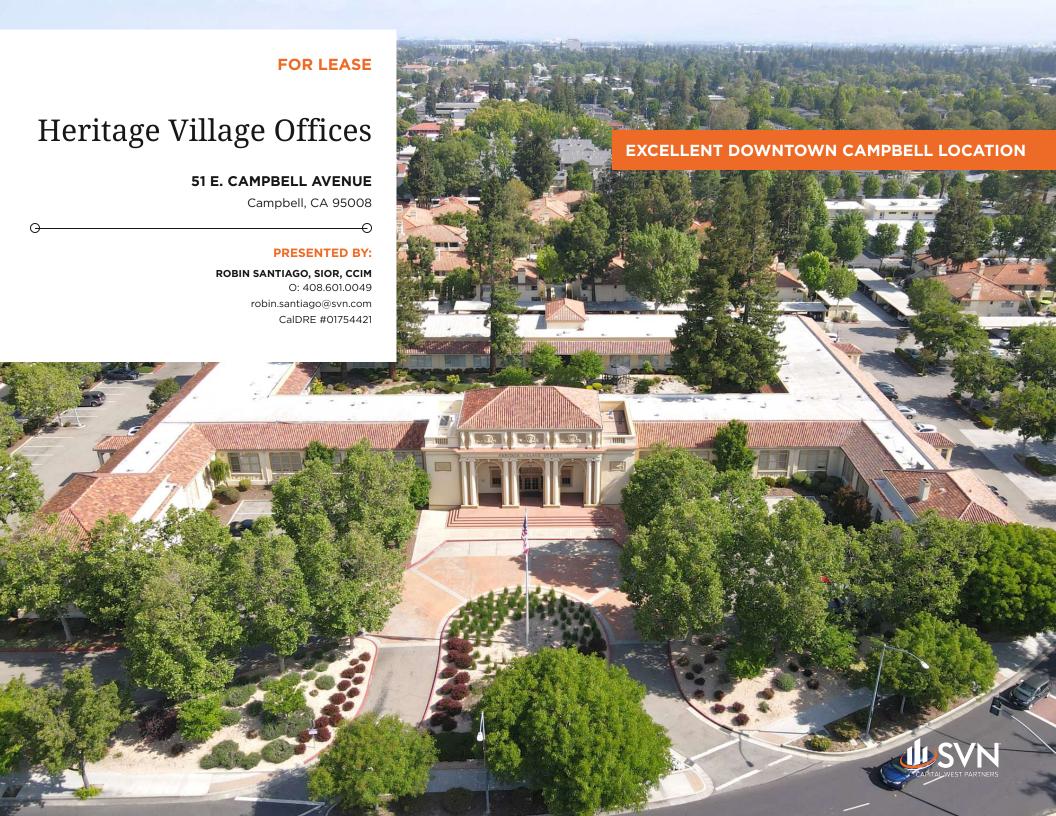

#### PROPERTY HIGHLIGHTS

- Professional office suites located in the heart of Downtown Campbell
- Beautiful Spanish Colonial-style building with architectural and historical significance
- Free on-site private parking and easy access to public transportation
- On-site Post Office and walking distance to many restaurants, bars, and retail
- Short drive to the Pruneyard & Santana Row/Valley Fair Mall
- No base year pass-throughs

# **DOWNTOWN CAMPBELL**

ROBIN SANTIAGO, SIOR, CCIM