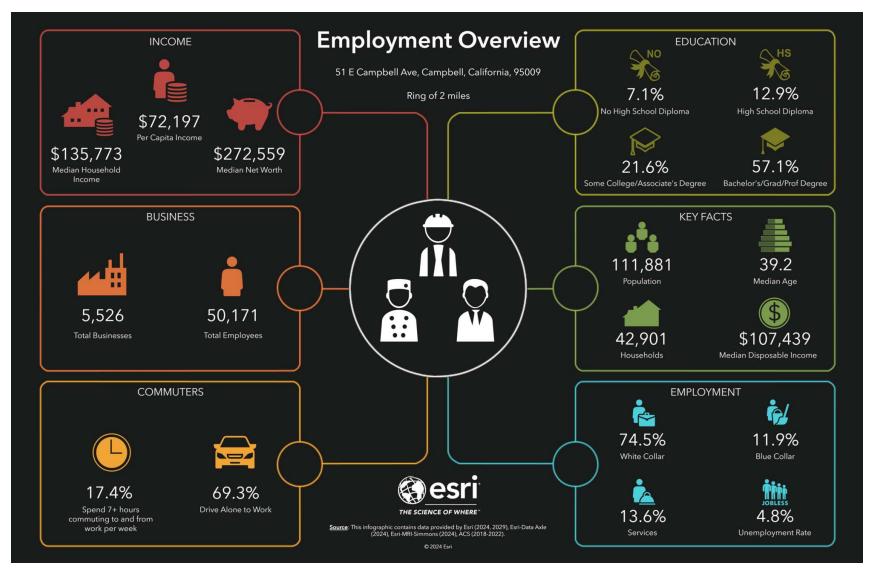

te |
|---------------------|----------|--------------|-----------------|------------------------------------------------------------------------------------------------------------------|
| Suite 141 Available | 4,168 SF | Full Service | \$3.25 SF/month | 10 private offices, large kitchen, open area for six cubicles, furniture included                                |

#### ROBIN SANTIAGO, SIOR, CCIM

# **PROPERTY PHOTOS**











ROBIN SANTIAGO, SIOR, CCIM
O: 408.601.0049

robin.santiago@svn.com

CalDRE #01754421

### **AERIAL MAP**



ROBIN SANTIAGO, SIOR, CCIM

# SUITE 130 - 4,661 RENTABLE SQ. FT.







ROBIN SANTIAGO, SIOR, CCIM

# SUITE 141 - 4,168 RENTABLE SQ. FT.







ROBIN SANTIAGO, SIOR, CCIM

# **DOWNTOWN CAMPBELL**







ROBIN SANTIAGO, SIOR, CCIM

#### **DEMOGRAPHICS**



ROBIN SANTIAGO, SIOR, CCIM