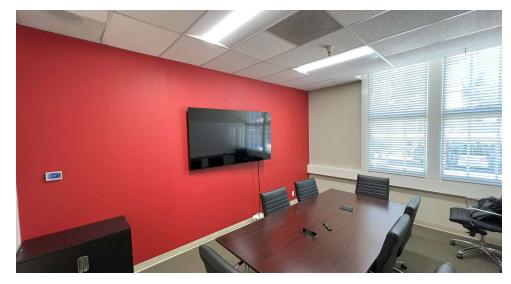

# AVAILABLE SPACES SUITE TENANT SIZE (SF) LEASE TYPE LEASE RATE DESCRIPTION

| Suite 130 Available | 4,661 SF | Full Service | \$3.25 SF/month | 5 private offices, 2 conference rooms, 16 cubicles, (furniture included) kitchen, and restrooms within the suite |
|---------------------|----------|--------------|-----------------|------------------------------------------------------------------------------------------------------------------|
| Suite 141 Available | 4,168 SF | Full Service | \$3.25 SF/month | 10 private offices, large kitchen, open area for six cubicles, furniture included                                |