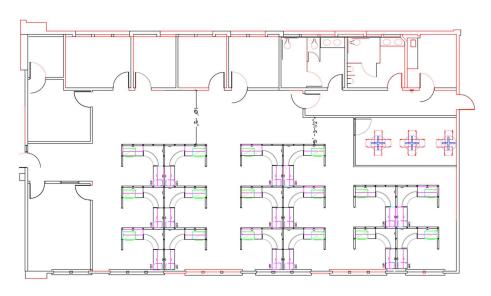

# SUITE 130 - 4,661 RENTABLE SQ. FT.

ROBIN SANTIAGO, SIOR, CCIM

# AVAILABLE SPACES SUITE TENANT SIZE (SF) LEASE TYPE LEASE RATE DESCRIPTION

| Suite 130 Available | 4,661 SF | Full Service | \$3.25 SF/month | 5 private offices, 2 conference rooms, 16 cubicles, (furniture included) kitchen, and restrooms within the suite |
|---------------------|----------|--------------|-----------------|------------------------------------------------------------------------------------------------------------------|
| Suite 141 Available | 4,168 SF | Full Service | \$3.25 SF/month | 10 private offices, large kitchen, open area for six cubicles, furniture included                                |