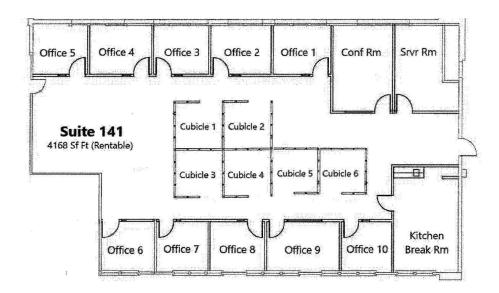

# SUITE 141 - 4,168 RENTABLE SQ. FT.

ROBIN SANTIAGO, SIOR, CCIM

# AVAILABLE SPACES SUITE TENANT SIZE (SF) LEASE TYPE LEASE RATE DESCRIPTION

| Suite 130 Available | 4,661 SF | Full Service | \$3.25 SF/month | 5 private offices, 2 conference rooms, 16 cubicles, (furniture included) kitchen, and restrooms within the suite |
|---------------------|----------|--------------|-----------------|------------------------------------------------------------------------------------------------------------------|
| Suite 141 Available | 4,168 SF | Full Service | \$3.25 SF/month | 10 private offices, large kitchen, open area for six cubicles, furniture included                                |