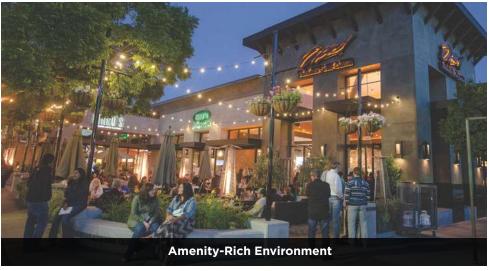

#### PROPERTY HIGHLIGHTS

- Professional office suites located in the heart of Downtown Campbell
- Beautiful Spanish Colonial-style building with architectural and historical significance
- Free on-site private parking and easy access to public transportation
- On-site Post Office and walking distance to many restaurants, bars, and retail
- Short drive to the Pruneyard & Santana Row/Valley Fair Mall
- No base year pass-throughs

# **DOWNTOWN CAMPBELL**

ROBIN SANTIAGO, SIOR, CCIM