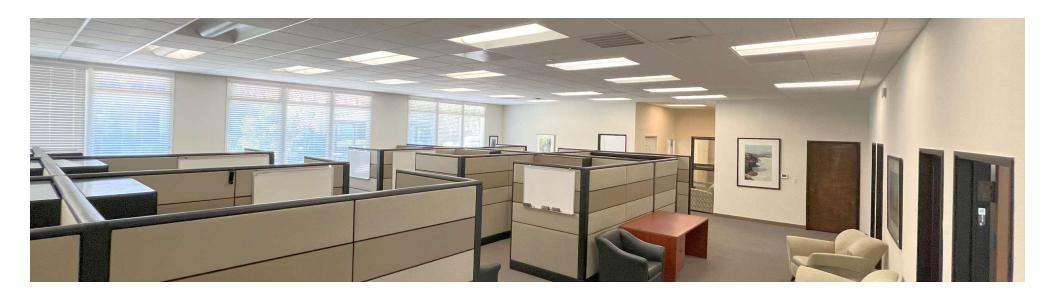

# AVAILABLE SPACES SUITE TENANT SIZE (SF) LEASE TYPE LEASE RATE DESCRIPTION

| Suite 130 Available | 4,661 SF | Full Service | \$3.25 SF/month | 5 private offices, 2 conference rooms, 16 cubicles, (furniture included) kitchen, and restrooms within the suite |
|---------------------|----------|--------------|-----------------|------------------------------------------------------------------------------------------------------------------|
| Suite 141 Available | 4,168 SF | Full Service | \$3.25 SF/month | 10 private offices, large kitchen, open area for six cubicles, furniture included                                |

# SUITE 130 - 4,661 RENTABLE SQ. FT.

ROBIN SANTIAGO, SIOR, CCIM

# SUITE 141 - 4,168 RENTABLE SQ. FT.

ROBIN SANTIAGO, SIOR, CCIM