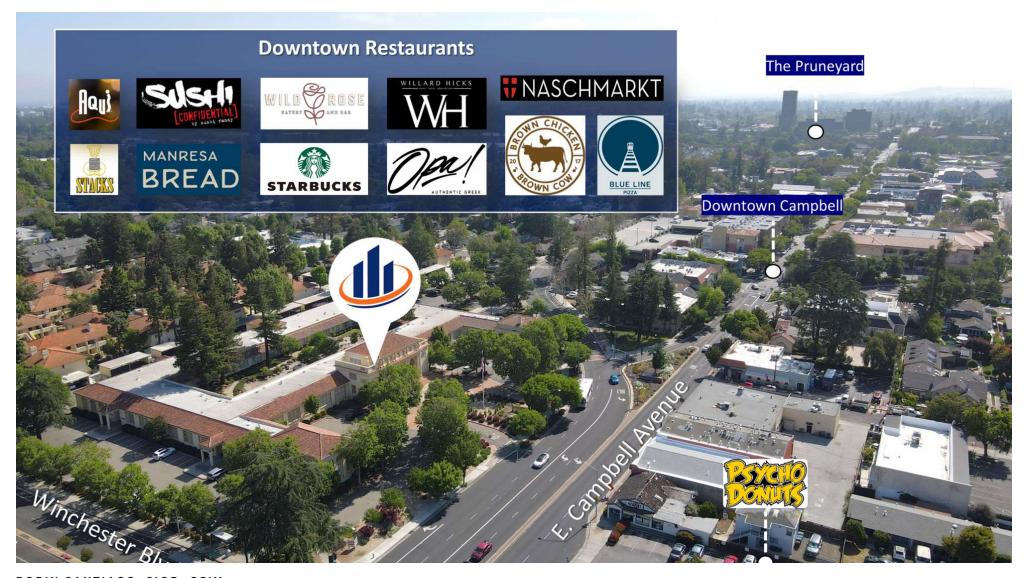

### **AERIAL MAP**

ROBIN SANTIAGO, SIOR, CCIM

#### PROPERTY HIGHLIGHTS

- Professional office suites located in the heart of Downtown Campbell
- Beautiful Spanish Colonial-style building with architectural and historical significance
- Free on-site private parking and easy access to public transportation
- On-site Post Office and walking distance to many restaurants, bars, and retail
- Short drive to the Pruneyard & Santana Row/Valley Fair Mall
- No base year pass-throughs