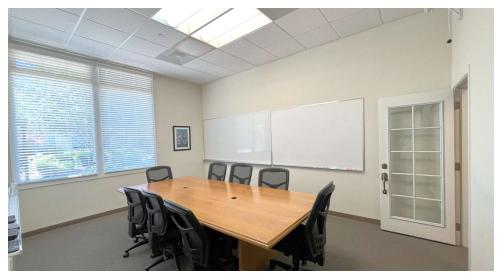

# SUITE 141 - 4,168 RENTABLE SQ. FT.

ROBIN SANTIAGO, SIOR, CCIM

# AVAILABLE SPACES SUITE TENANT SIZE (SF) LEASE TYPE LEASE RATE DESCRIPTION

| Suite 130 Available | 4,661 SF | Full Service | \$3.25 SF/month | 5 private offices, 2 conference rooms, 16 cubicles, (furniture included) kitchen, and restrooms within the suite |
|---------------------|----------|--------------|-----------------|------------------------------------------------------------------------------------------------------------------|
| Suite 141 Available | 4,168 SF | Full Service | \$3.25 SF/month | 10 private offices, large kitchen, open area for six cubicles, furniture included                                |