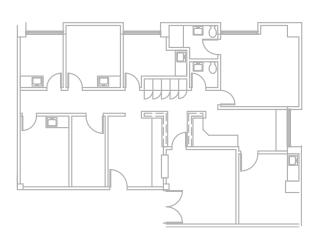

# FLOOR PLANS | FIRST FLOOR

Suite 108 | **1,395 RSF** 

Suite 125 | **1,712 RSF\*** 

Suite 126 | **1,684 RSF\*** 

Contiguous As-Built Plan - Suites 125/126 Total 3,396 RSF

Suite 323 | **960 RSF** 