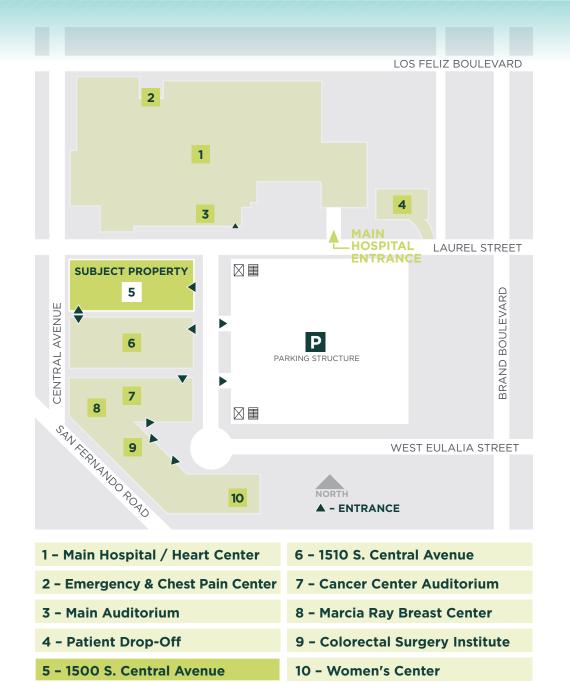

### CAMPUS MAP

# HOSPITAL MAP 134 entura F **GLENDALE** Adventist Health Glendale MEDICAL BUILDING Adams Square York Blvd Dignity Health - Glendale Memorial Hospital and Health Center LLYWOOD 5 MILE RADIUS y Blvd 101