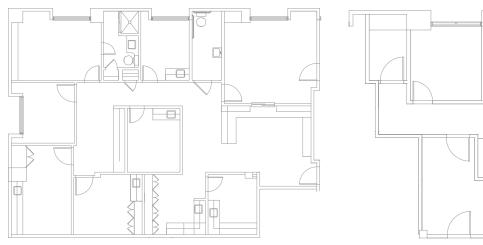

# FLOOR PLANS | FIRST FLOOR

Suite 108 | **1,395 RSF** 

Suite 125 | **1,712 RSF\*** 

Suite 126 | **1,684 RSF\*** 

Contiguous As-Built Plan - Suites 125/126 Total 3,396 RSF

Suite 323 | **960 RSF** 