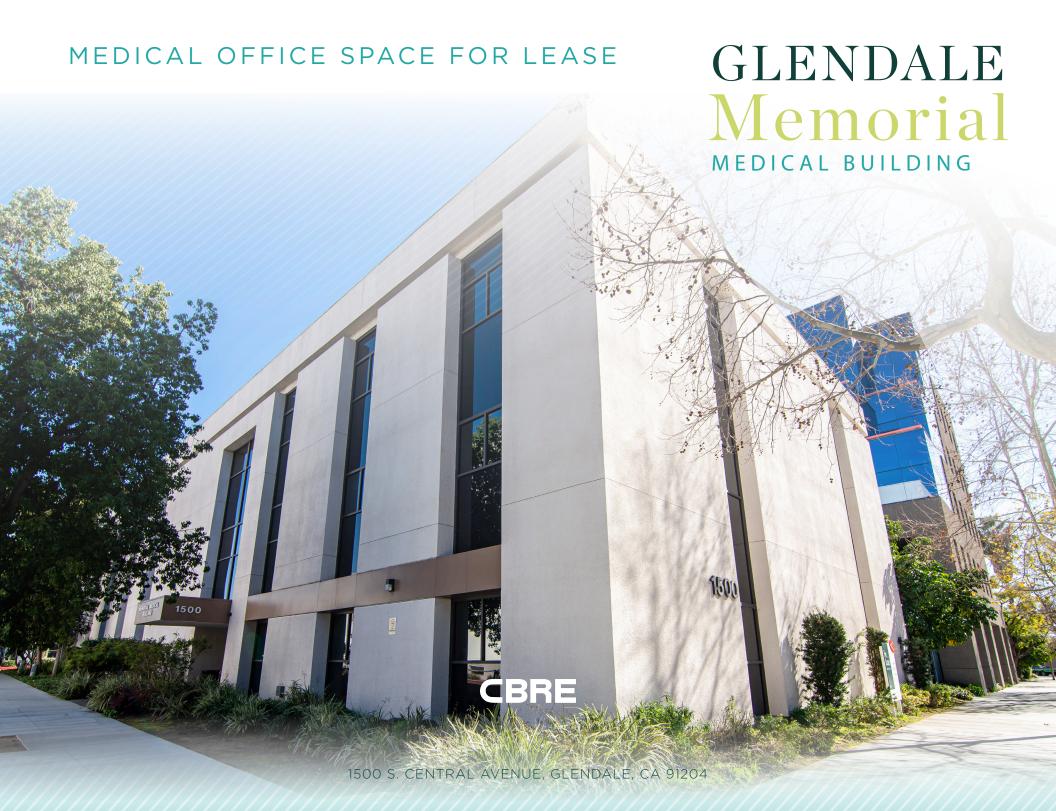

# HIGHLIGHTS

36,959 square foot medical office building

Walking distance to Dignity Health's Glendale Memorial Hospital

| SUITE | SIZE     | AVAILABILITY |
|-------|----------|--------------|
| 108   | 1,395 SF | Immediate    |
| 125*  | 1,712 SF | Immediate    |
| 126*  | 1,684 SF | 9/1/2024     |
| 300   | 2,184 SF | Immediate    |
| 323   | 960 SF   | Immediate    |
|       |          |              |

Central location with easy access to the 2 & 5 freeways

Ground floor suites available

Under new ownership & management

GLENDALE Memorial MEDICAL BUILDING

# GLENDALE MEDICAL BUILDING

1500 S. CENTRAL AVENUE, GLENDALE, CA 91204