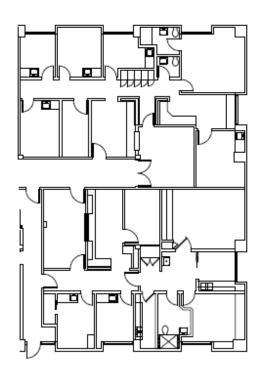

# FLOOR PLANS | FIRST FLOOR

Suite 108 | **1,395 RSF** 

Suite 125 | **1,712 RSF\*** 

Suite 126 | **1,684 RSF\*** 

Contiguous As-Built Plan - Suites 125/126 Total 3,396 RSF

Suite 323 | **960 RSF** 