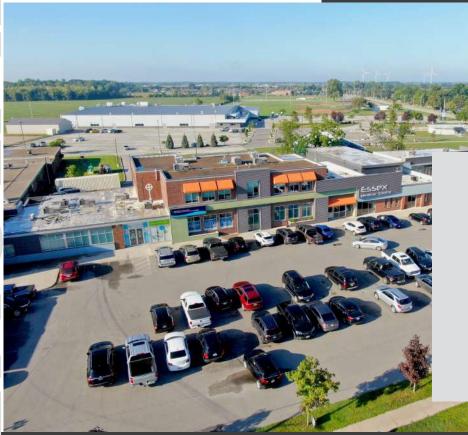

# MEDICAL CENTRE INVESTMENT OPPORTUNITY

20,000 SQUARE FEET

FOR SALE

ESSEX MEDICAL CENTRE IS A FULL SERVICE MEDICAL OFFICE BUILDING DELIVERING COMPREHENSIVE HEALTHCARE.

FULLY LEASED MEDICAL BUILDING WITH A+++ TENANTS.

20,000 SQUARE FEET OF WELL MAINTAINED AND NEWLY RENOVATED SPACE.

CLINIC IS STRATEGICALLY POSITIONED IN THE CENTRE OF ESSEX COUNTY.

**AVAILABILITY: TBD** 

Dana Radojevic SALES REPRESENTATIVE dana.radojevic@century21.ca dana-radojevic.c21.ca

#### **SOLID TURN-KEY INVESTMENT**

Essex Medical Centre is a fully leased 20,000 square foot medical building sitting on 1.73 acres of land (MPAC). The medical office building is extremely well located in the middle of Essex County serving Essex, Windsor, LaSalle, Amherstburg, Leamington, Kingsville, Lakeshore, and Harrow. The population of Essex County is estimated to be 430,000 (2021 census)