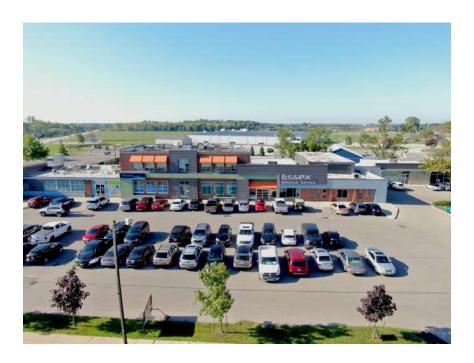

# MEDICAL CENTRE INVESTMENT OPPORTUNITY

20,000 SQUARE FEET

FOR SALE

ESSEX MEDICAL CENTRE IS A FULL SERVICE MEDICAL OFFICE BUILDING DELIVERING COMPREHENSIVE HEALTHCARE.

FULLY LEASED MEDICAL BUILDING WITH A+++ TENANTS.

20,000 SQUARE FEET OF WELL MAINTAINED AND NEWLY RENOVATED SPACE.

CLINIC IS STRATEGICALLY POSITIONED IN THE CENTRE OF ESSEX COUNTY.

**AVAILABILITY: TBD** 

Dana Radojevic SALES REPRESENTATIVE dana.radojevic@century21.ca dana-radojevic.c21.ca

#### **SOLID TURN-KEY INVESTMENT**

Essex Medical Centre is a fully leased 20,000 square foot medical building sitting on 1.73 acres of land (MPAC). The medical office building is extremely well located in the middle of Essex County serving Essex, Windsor, LaSalle, Amherstburg, Leamington, Kingsville, Lakeshore, and Harrow. The population of Essex County is estimated to be 430,000 (2021 census)