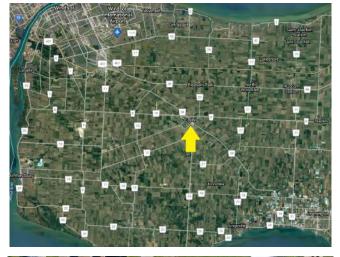

# **LOCATION**

STRATEGIC CENTRAL POSITIONING IN ESSEX COUNTY

DEMOGRAPHICS: POPULATION ESSEX COUNTY (INLCUDING WINDSOR) - 430,000 (2021 census)

#### **SOLID TURN-KEY INVESTMENT**

Essex Medical Centre is a fully leased 20,000 square foot medical building sitting on 1.73 acres of land (MPAC). The medical office building is extremely well located in the middle of Essex County serving Essex, Windsor, LaSalle, Amherstburg, Leamington, Kingsville, Lakeshore, and Harrow. The population of Essex County is estimated to be 430,000 (2021 census)