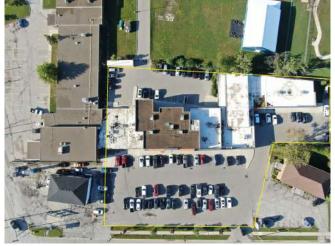

#### **SOLID TURN-KEY INVESTMENT**

Essex Medical Centre is a fully leased 20,000 square foot medical building sitting on 1.73 acres of land (MPAC). The medical office building is extremely well located in the middle of Essex County serving Essex, Windsor, LaSalle, Amherstburg, Leamington, Kingsville, Lakeshore, and Harrow. The population of Essex County is estimated to be 430,000 (2021 census)

### **HIGHLIGHTS**

**BUILDING SIZE** 20,000 SQUARE FEET

LOT SIZE 1.73 ACRES (MPAC)

**FRONTAGE** 219 FEET

PARKING 99 SPACES

PRICE Call Listing Agent

**TAX** \$ 59,124.13 (2023)