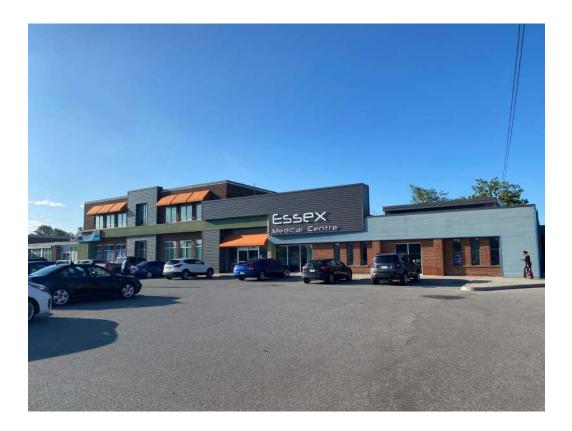

# MEDICAL CENTRE INVESTMENT OPPORTUNITY

20,000 SQUARE FEET

FOR SALE

ESSEX MEDICAL CENTRE IS A FULL SERVICE MEDICAL OFFICE BUILDING DELIVERING COMPREHENSIVE HEALTHCARE.

FULLY LEASED MEDICAL BUILDING WITH A+++ TENANTS.

#### **SOLID TURN-KEY INVESTMENT**

Essex Medical Centre is a fully leased 20,000 square foot medical building sitting on 1.73 acres of land (MPAC). The medical office building is extremely well located in the middle of Essex County serving Essex, Windsor, LaSalle, Amherstburg, Leamington, Kingsville, Lakeshore, and Harrow. The population of Essex County is estimated to be 430,000 (2021 census)