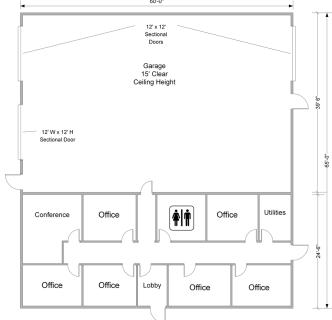

## 4936 Southway SW Canton, Ohio 44706

- Fenced in yard approximately 2 acres.
- Detached storage shed at west end of property.
- (2) 12' x12' and (1) 12' x 14' drive in doors.
- 3 Phase, 277Amp, 480volt

| LEASE RATE     | \$3,500/mo     |
|----------------|----------------|
| TOTAL SQ FT    | 3,900          |
| WAREHOUSE      | 2,400/SF       |
| OFFICE         | 1,500/SF       |
| LEASE TYPE     | plus utilities |
| ACRES          | 2 ±            |
| BUILDINGS      | 2              |
| YEAR BUILT     | 1999           |
| ZONING         | Industrial     |
| CLEAR HEIGHT   | 15'            |
| DRIVE IN DOORS | 3              |
| HVAC           | Office Only    |
| SPRINKLERS     | Yes            |
| ELECTRIC       | 3P, 480/120v   |
|                |                |