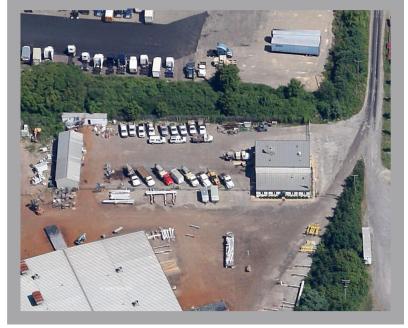

## 4936 Southway SW Canton, Ohio 44706

- Fenced in yard approximately 2 acres.
- Detached storage shed at west end of property.
- (2) 12' x12' and (1) 12' x 14' drive in doors.
- 3 Phase, 277Amp, 480volt