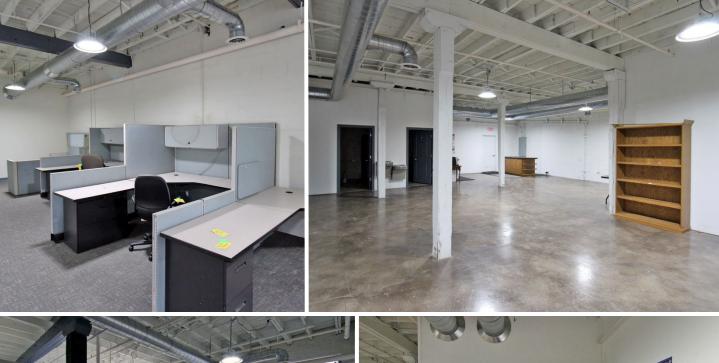

## 1927 ROSA PARKS BLVD | DETROIT, MI

- 2,000 200,000 sq. ft. available
- Office space from 500 sq. ft. and up
- Multiple units available
- 2<sup>nd</sup> level warehouse space at reduced cost
- Located in the Opportunity Zone
- Recently renovated, features include 18' clear in one section, exposed brick and expansive windows for nice natural light
- Majority of roof replaced in 2016
- (7) dock-high truckwell spaces
- Zoned B6, General Business
- Industrial Lease Rate: \$6.75/sq. ft. G+U
- Office Lease Rate: \$10.00/sq. ft. G+U