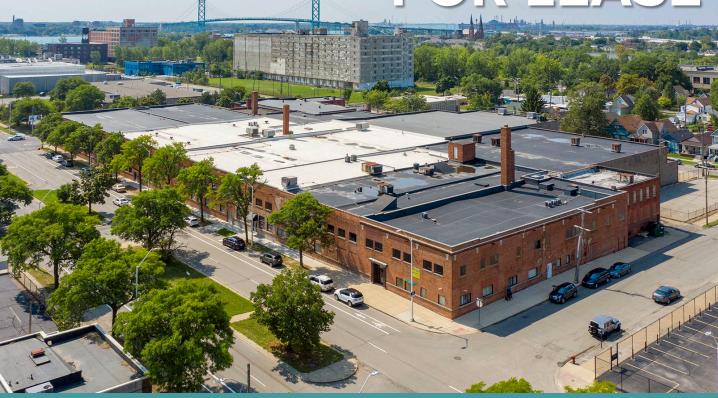

# FOR LEASE

## 1927 ROSA PARKS BLVD | DETROIT, MI

- 2,000 200,000 sq. ft. available
- Office space from 500 sq. ft. and up
- Multiple units available
- 2<sup>nd</sup> level warehouse space at reduced cost
- Located in the Opportunity Zone
- Recently renovated, features include 18' clear in one section, exposed brick and expansive windows for nice natural light
- Majority of roof replaced in 2016
- (7) dock-high truckwell spaces
- Zoned B6, General Business
- Industrial Lease Rate: \$6.75/sq. ft. G+U
- Office Lease Rate: \$10.00/sq. ft. G+U