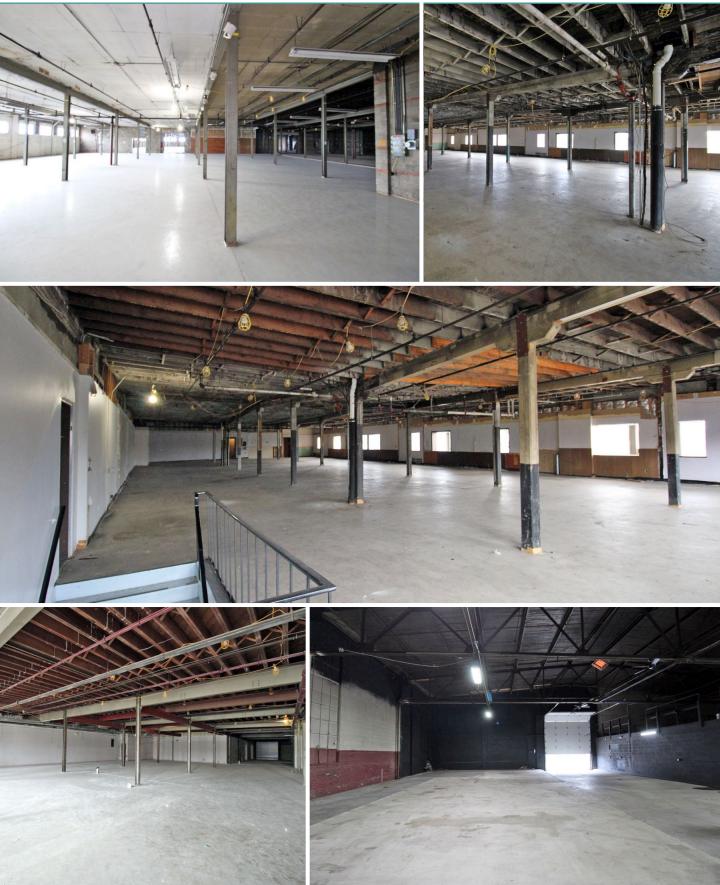

## 1927 ROSA PARKS BLVD | DETROIT, MI

- 2,000 200,000 sq. ft. available
- Office space from 500 sq. ft. and up
- Multiple units available
- 2<sup>nd</sup> level warehouse space at reduced cost
- Located in the Opportunity Zone
- Recently renovated, features include 18' clear in one section, exposed brick and expansive windows for nice natural light
- Majority of roof replaced in 2016
- (7) dock-high truckwell spaces
- Zoned B6, General Business
- Industrial Lease Rate: \$6.75/sq. ft. G+U
- Office Lease Rate: \$10.00/sq. ft. G+U

#### **FIRST FLOOR**

Information is subject to verification and no liability for errors or omissions is assumed. Price is subject to change and listing withdrawal.

SECOND FLOOR -Up to 123,000 Sq. Ft.

For more information, please contact: