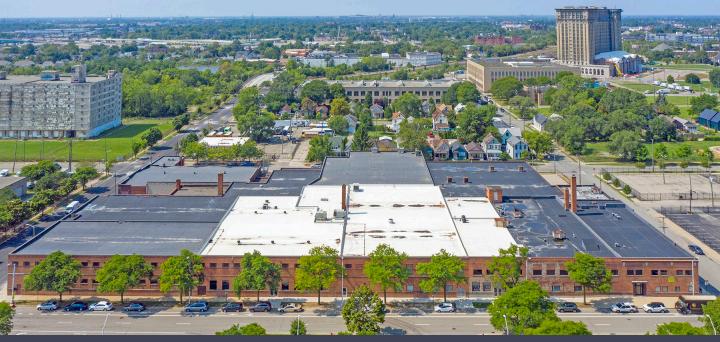

## 1927 ROSA PARKS BLVD | DETROIT, MI

- 2,000 200,000 sq. ft. available
- Office space from 500 sq. ft. and up
- Multiple units available
- 2<sup>nd</sup> level warehouse space at reduced cost
- Located in the Opportunity Zone
- Recently renovated, features include 18' clear in one section, exposed brick and expansive windows for nice natural light
- Majority of roof replaced in 2016
- (7) dock-high truckwell spaces
- Zoned B6, General Business
- Industrial Lease Rate: \$6.75/sq. ft. G+U
- Office Lease Rate: \$10.00/sq. ft. G+U

Michigan St

(85

Lafayette BI

Information is subject to verification and no liability for errors or omissions is assumed. Price is subject to change and listing withdrawal

Located in the heart of **Corktown**, within walking distance to the newly renovated Michigan Central Station and many new restaurants, shops and bars.