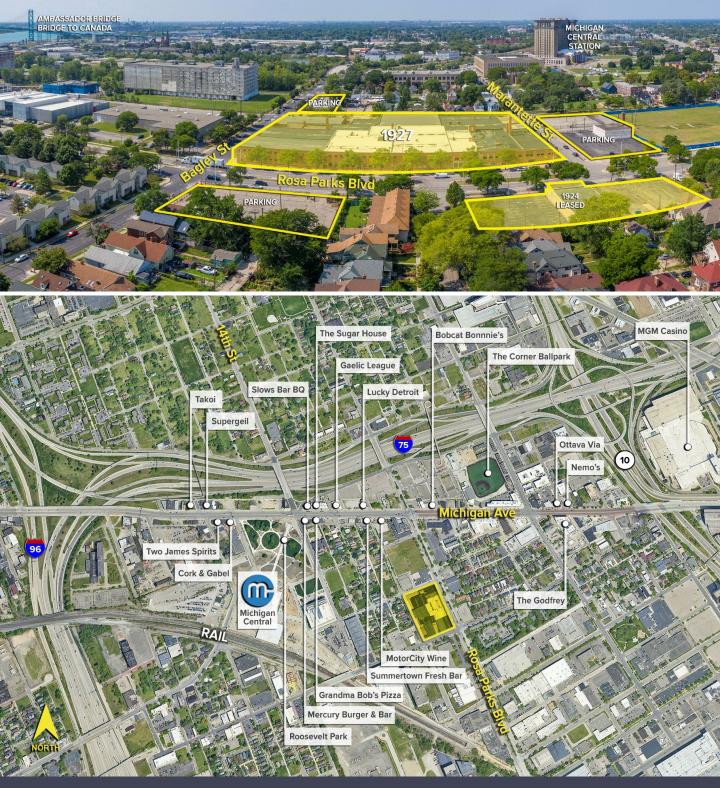

Michigan St

(85

Lafayette BI

Information is subject to verification and no liability for errors or omissions is assumed. Price is subject to change and listing withdrawal

Located in the heart of **Corktown**, within walking distance to the newly renovated Michigan Central Station and many new restaurants, shops and bars.