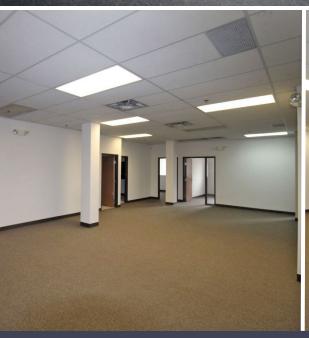

## 1927 ROSA PARKS BLVD | DETROIT, MI

- 2,000 200,000 sq. ft. available
- Office space from 500 sq. ft. and up
- Multiple units available
- 2<sup>nd</sup> level warehouse space at reduced cost
- Located in the Opportunity Zone
- Recently renovated, features include 18' clear in one section, exposed brick and expansive windows for nice natural light
- Majority of roof replaced in 2016
- (7) dock-high truckwell spaces
- Zoned B6, General Business
- Industrial Lease Rate: \$6.75/sq. ft. G+U
- Office Lease Rate: \$10.00/sq. ft. G+U

#### **FIRST FLOOR**

Information is subject to verification and no liability for errors or omissions is assumed. Price is subject to change and listing withdrawal.

SECOND FLOOR -Up to 123,000 Sq. Ft.

For more information, please contact: