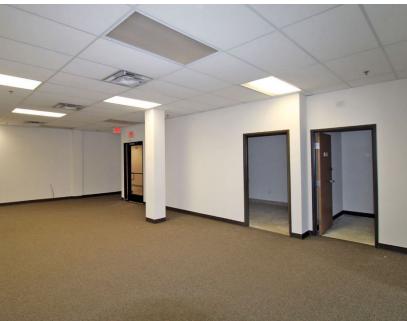

## 1927 ROSA PARKS BLVD | DETROIT, MI

- 2,000 200,000 sq. ft. available
- Office space from 500 sq. ft. and up
- Multiple units available
- 2<sup>nd</sup> level warehouse space at reduced cost
- Located in the Opportunity Zone
- Recently renovated, features include 18' clear in one section, exposed brick and expansive windows for nice natural light
- Majority of roof replaced in 2016
- (7) dock-high truckwell spaces
- Zoned B6, General Business
- Industrial Lease Rate: \$6.75/sq. ft. G+U
- Office Lease Rate: \$10.00/sq. ft. G+U

#### **FIRST FLOOR**

Information is subject to verification and no liability for errors or omissions is assumed. Price is subject to change and listing withdrawal.

SECOND FLOOR -Up to 123,000 Sq. Ft.

For more information, please contact: