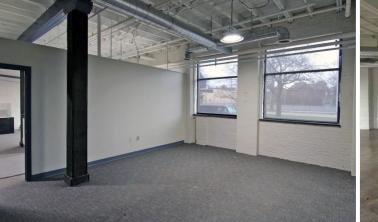

## 1927 ROSA PARKS BLVD | DETROIT, MI

- 2,000 200,000 sq. ft. available
- Office space from 500 sq. ft. and up
- Multiple units available
- 2<sup>nd</sup> level warehouse space at reduced cost
- Located in the Opportunity Zone
- Recently renovated, features include 18' clear in one section, exposed brick and expansive windows for nice natural light
- Majority of roof replaced in 2016
- (7) dock-high truckwell spaces
- Zoned B6, General Business
- Industrial Lease Rate: \$6.75/sq. ft. G+U
- Office Lease Rate: \$10.00/sq. ft. G+U