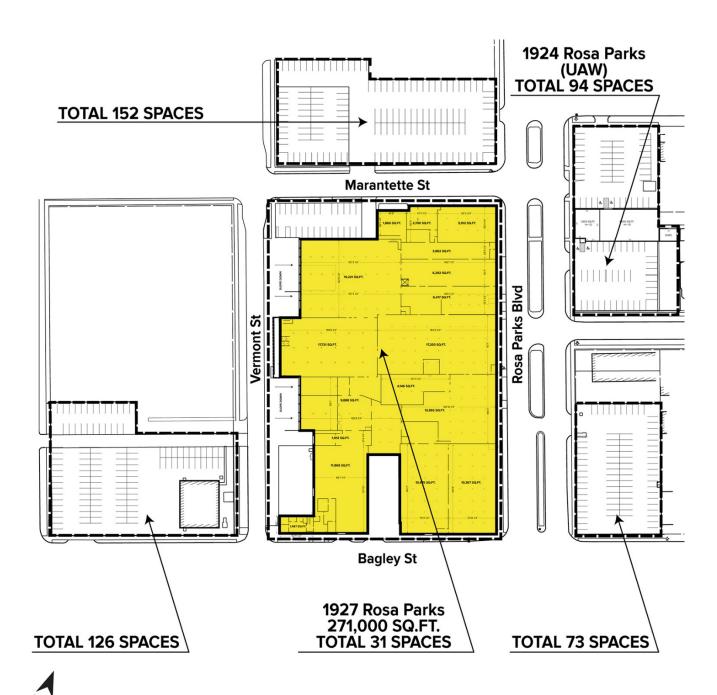

TT ELLIOTT(248) 948 4182STEVE GORDON(248) 948 0101

cmonsour@signatureassociates.com selliott@signatureassociates.com sgordon@signatureassociates.com



Michigan St

(85

Lafayette BI

Information is subject to verification and no liability for errors or omissions is assumed. Price is subject to change and listing withdrawal

Located in the heart of **Corktown**, within walking distance to the newly renovated Michigan Central Station and many new restaurants, shops and bars.









Information is subject to verification and no liability for errors or omissions is assumed. Price is subject to change and listing withdrawal.











Information is subject to verification and no liability for errors or omissions is assumed. Price is subject to change and listing withdrawal.



SITE PLAN



#### **FIRST FLOOR**



Information is subject to verification and no liability for errors or omissions is assumed. Price is subject to change and listing withdrawal.

SECOND FLOOR -Up to 123,000 Sq. Ft.





For more information, please contact:

CHRIS MONSOUR(248) 948 0107SCOTT ELLIOTT(248) 948 4182STEVE GORDON(248) 948 0101

cmonsour@signatureassociates.com selliott@signatureassociates.com sgordon@signatureassociates.com



Information is subject to verification and no liability for errors or omissions is assumed. Price is subject to change and listing withdrawal