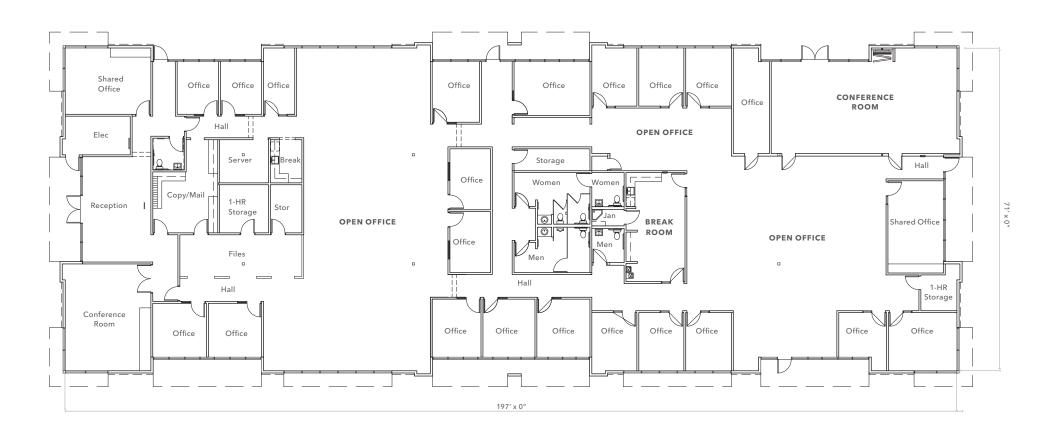

2 RSF

- Full building available in addition to larger campus opportunities. Full Office buildout, including reception area, mix of private offices, open area, large conference room, and break room
- R&D/Lab/Medical Conversion Potential.
- Great window lines.
- 1/2 mile to UC Davis core campus

Pricing: \$2.65/SF, NNN Q1/Q2 2024 AVAILABILITY

#### **SPECIFICATIONS**

- Power: 1,200 amps, 120/208V, 3 phase, 4 wire
- Fire sprinklers throughout building
- 49 tons of existing roof top units of HVAC
- 2" cold water main line
- 4" sewer main line
- 2" gas main line
- Test fits available for full building user. Landlord/Tenant to share 50/50 in costs of developing a test fit



NAHZ ANVARY, CCIM | 916 284 8385 | nahz.anvary@kidder.com

**1540 DREW AVENUE** 











## **Existing Floor Plan**







+1 916 947 5142 jim.gray@kidder.com

### km Kidder **Mathews**

701 Univeristy Ave, SUITE 220 SACRAMENTO, CA 95825

kiddermathews.com



**FULCRUM PROPERTY**  **1540 DREW AVENUE**