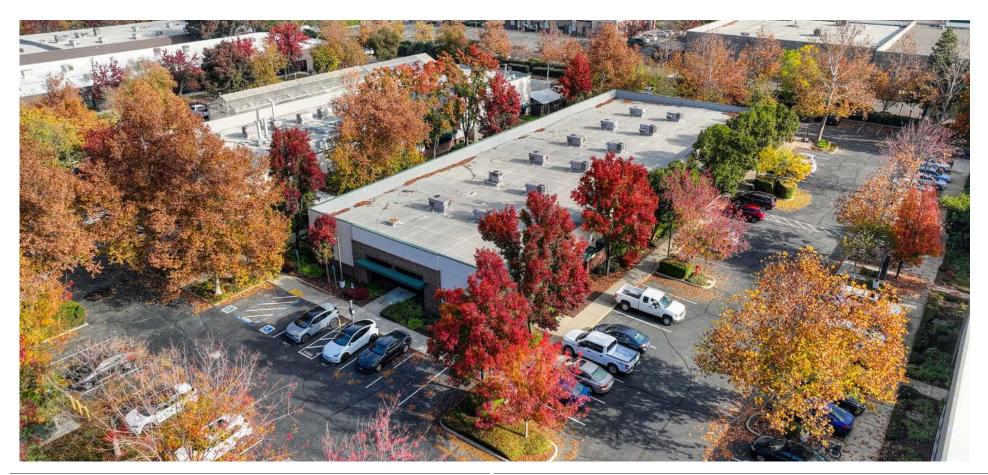

# UNIVERSITY RESEARCH PARK, DAVIS CA Office/R&D/Medical Space

#### ±13,492 RSF

- Full building available in addition to larger campus opportunities. Full Office buildout, including reception area, mix of private offices, open area, large conference room, and break room
- R&D/Lab/Medical Conversion Potential.
- Great window lines.
- 1/2 mile to UC Davis core campus