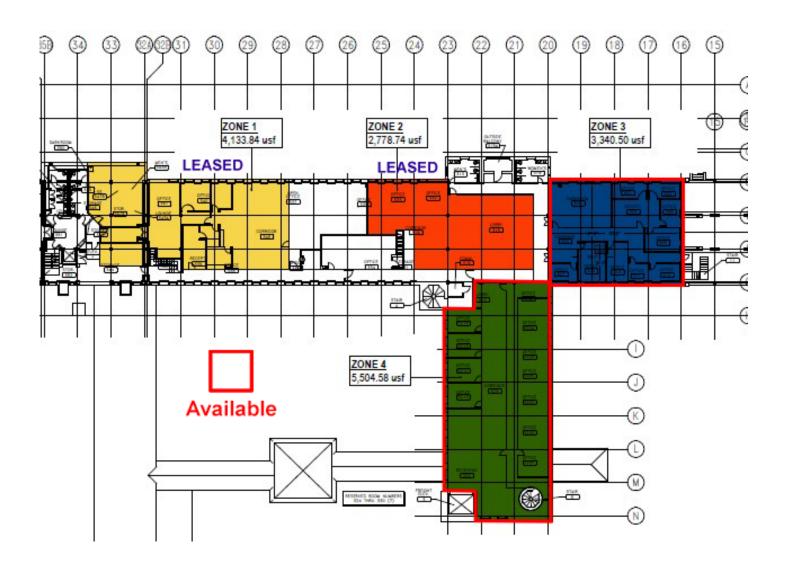

# 100 UNITY CIRCLE SOUTH, LEE'S SUMMIT, MISSOURI

3rd Floor Plan - East Side

#### CONTACT

Michael L. VanBuskirk, SIOR, CCIM, CRE

Executive Managing Director, Principal t 816-512-1010 mvanbuskirk@nzimmer.com

nmrkzimmer.com