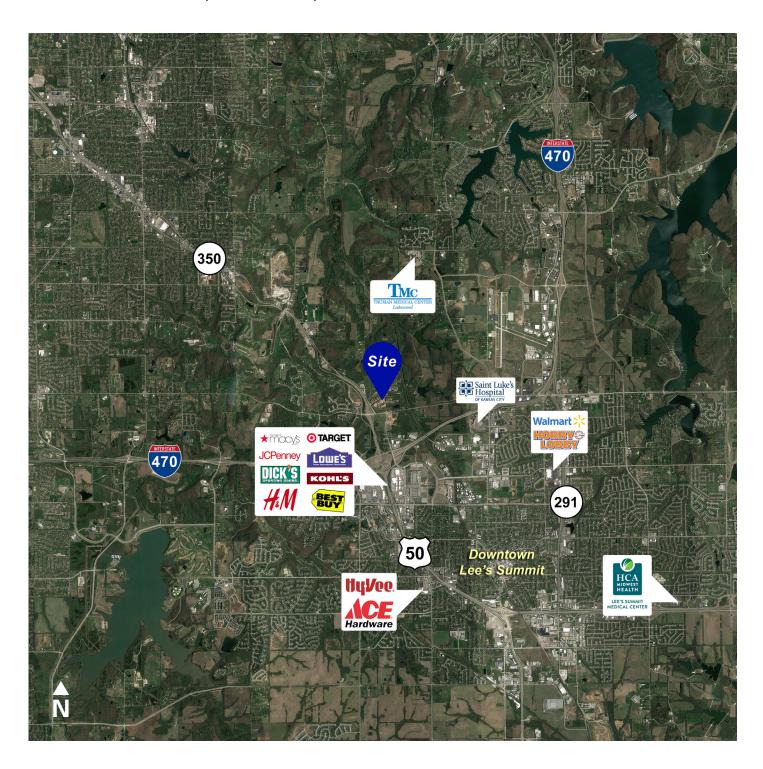

# Office Space for Lease

100 UNITY CIRCLE SOUTH LEE'S SUMMIT, MISSOURI

## **Property Highlights**

- 584 to 38,147 (±) RSF available
- Located in historic Unity Village
- Excellent access at I-470 and 350 Hwy
- Ample on-site parking
- 24/7/365 operation and security
- Multiple fiber carriers available
- On campus amenities include fitness center, golf course, driving range, hotel, cafe, walking trails and multiple meeting facilities
- Lease rate starting at \$17.95/RSF

For information, please contact:

## Michael L. VanBuskirk, SIOR, CCIM, CRE

Executive Managing Director, Principal t 816-512-1010 mvanbuskirk@nzimmer.com



# 100 UNITY CIRCLE SOUTH, LEE'S SUMMIT, MISSOURI



#### CONTACT

## Michael L. VanBuskirk, SIOR, CCIM, CRE

Executive Managing Director, Principal t 816-512-1010 mvanbuskirk@nzimmer.com

nmrkzimmer.com



# 100 UNITY CIRCLE SOUTH, LEE'S SUMMIT, MISSOURI

# 2nd Floor Plan - West Side



#### CONTACT

Michael L. VanBuskirk, SIOR, CCIM, CRE

Executive Managing Director, Principal t 816-512-1010 mvanbuskirk@nzimmer.com

nmrkzimmer.com



# 100 UNITY CIRCLE SOUTH, LEE'S SUMMIT, MISSOURI

3rd Floor Plan - East Side



#### CONTACT

Michael L. VanBuskirk, SIOR, CCIM, CRE

Executive Managing Director, Principal t 816-512-1010 mvanbuskirk@nzimmer.com

nmrkzimmer.com