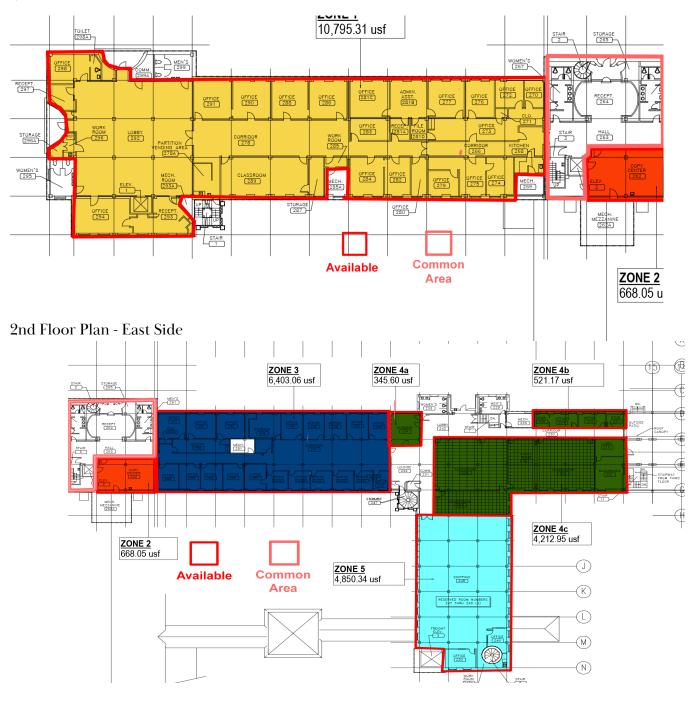

RSF available
- Located in historic Unity Village
- Excellent access at I-470 and 350 Hwy
- Ample on-site parking
- 24/7/365 operation and security
- Multiple fiber carriers available
- On campus amenities include fitness center, golf course, driving range, hotel, cafe, walking trails and multiple meeting facilities
- Lease rate starting at \$17.95/RSF

For information, please contact:

## Michael L. VanBuskirk, SIOR, CCIM, CRE

Executive Managing Director, Principal t 816-512-1010 mvanbuskirk@nzimmer.com



# 100 UNITY CIRCLE SOUTH, LEE'S SUMMIT, MISSOURI



#### CONTACT

## Michael L. VanBuskirk, SIOR, CCIM, CRE

Executive Managing Director, Principal t 816-512-1010 mvanbuskirk@nzimmer.com

nmrkzimmer.com



# 100 UNITY CIRCLE SOUTH, LEE'S SUMMIT, MISSOURI

# 2nd Floor Plan - West Side



#### CONTACT

Michael L. VanBuskirk, SIOR, CCIM, CRE

Executive Managing Director, Principal t 816-512-1010 mvanbuskirk@nzimmer.com

nmrkzimmer.com



# 100 UNITY CIRCLE SOUTH, LEE'S SUMMIT, MISSOURI

3rd Floor Plan - East Side



#### CONTACT

Michael L. VanBuskirk, SIOR, CCIM, CRE

Executive Managing Director, Principal t 816-512-1010 mvanbuskirk@nzimmer.com

nmrkzimmer.com