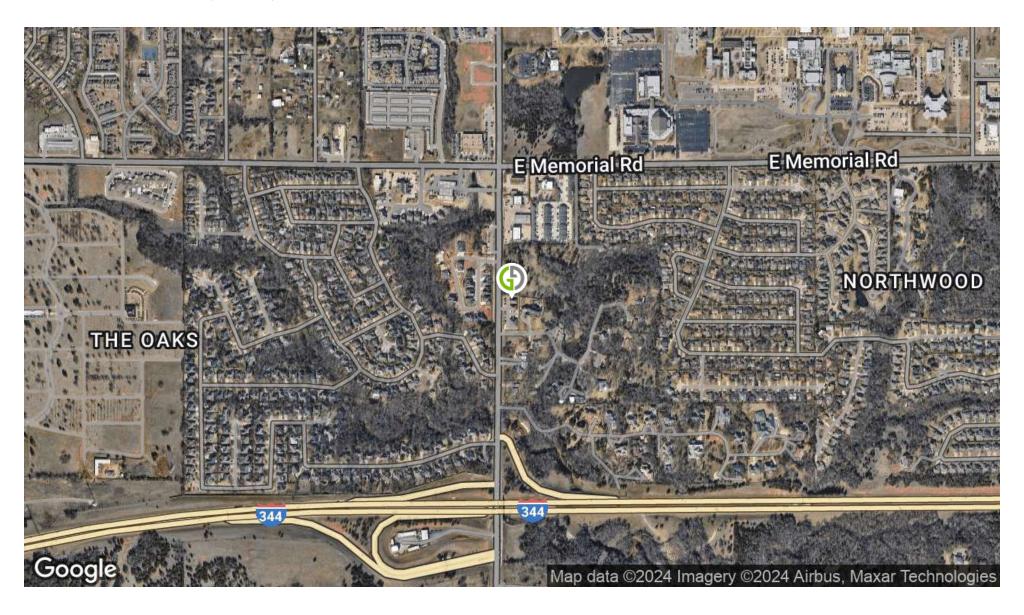

#### **LOCATION OVERVIEW**

Conveniently located on Eastern Ave just north of the Kilpatrick Turnpike and south of Memorial Rd.

Market: Oklahoma City

**Sub Market:** Edmond

**Cross Streets:** Memorial & Eastern