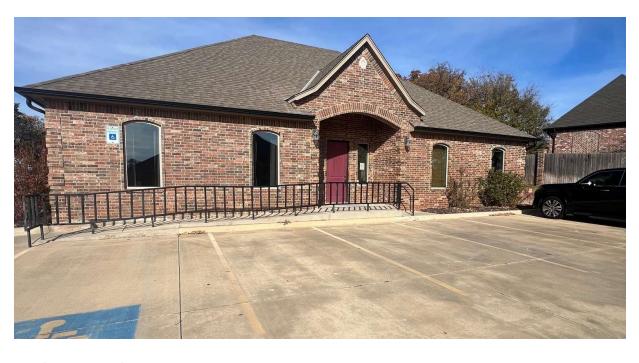

#### **PROPERTY OVERVIEW**

Great medical office building with 4 exam rooms, large nursing station, reception/admin area, waiting room, 1 private office, 2 restrooms and a break room/kitchen area.

#### **LOCATION OVERVIEW**

Conveniently located on Eastern Ave just north of the Kilpatrick Turnpike and south of Memorial Rd.

Market: Oklahoma City

**Sub Market:** Edmond

**Cross Streets:** Memorial & Eastern