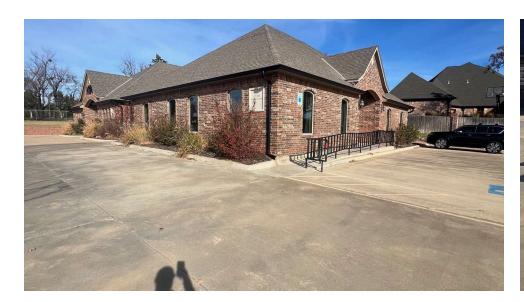

#### **PROPERTY OVERVIEW**

Great medical office building with 4 exam rooms, large nursing station, reception/admin area, waiting room, 1 private office, 2 restrooms and a break room/kitchen area.

#### **LOCATION OVERVIEW**

Conveniently located on Eastern Ave just north of the Kilpatrick Turnpike and south of Memorial Rd.

Market: Oklahoma City

**Sub Market:** Edmond

**Cross Streets:** Memorial & Eastern