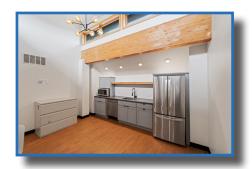

## 5891 - 2nd Floor

- 3,094 SF
- Access to Common Conference Room, Kitchenette, Lounge and Bike Storage
- 8 Private Offices
- Kitchenette loft
- Private Restrooms
- Furniture and appliances available

Information is deemed reliable; however, no warranty or representation is made as to its accuracy or completeness. Property is subject to price change, prior sale or lease, and withdrawal from the market, all without notice.