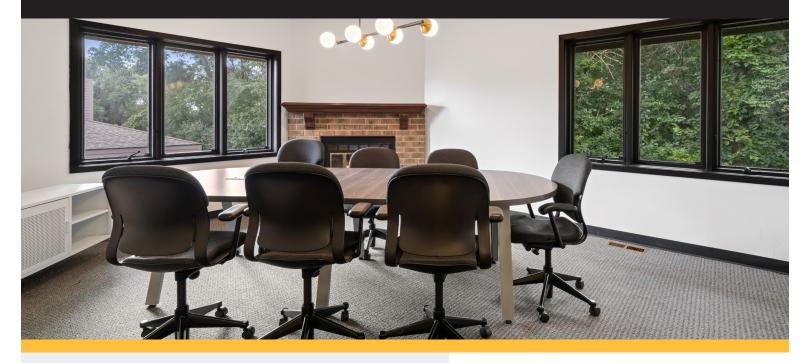

## **Property Features**

- 5,203 square feet available
- Divisible by floor
- 5891-1st floor 2,109 square feet
- 5891- 2nd floor 3,094 square feet
- Overlooking wooded area
- Shared access to upgraded, high-finish conference room, beverage station and lounge area
- Access to ample shared parking, with potential for reserved spaces

## 5891 - First Floor

- 2,109 SF
- Access to Common Conference Room, Kitchenette, Lounge and Bike Storage
- Improvement Package available

## 5891 - 2nd Floor

- 3,094 SF
- Access to Common Conference Room, Kitchenette, Lounge and Bike Storage
- 8 Private Offices
- Kitchenette loft
- Private Restrooms
- Furniture and appliances available

Information is deemed reliable; however, no warranty or representation is made as to its accuracy or completeness. Property is subject to price change, prior sale or lease, and withdrawal from the market, all without notice.