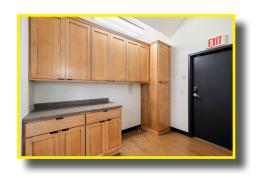

## 5891 - First Floor

- 2,109 SF
- Access to Common Conference Room, Kitchenette, Lounge and Bike Storage
- Improvement Package available

## **Property Features**

- 5,203 square feet available
- Divisible by floor
- 5891-1st floor 2,109 square feet
- 5891- 2nd floor 3,094 square feet
- Overlooking wooded area
- Shared access to upgraded, high-finish conference room, beverage station and lounge area
- Access to ample shared parking, with potential for reserved spaces