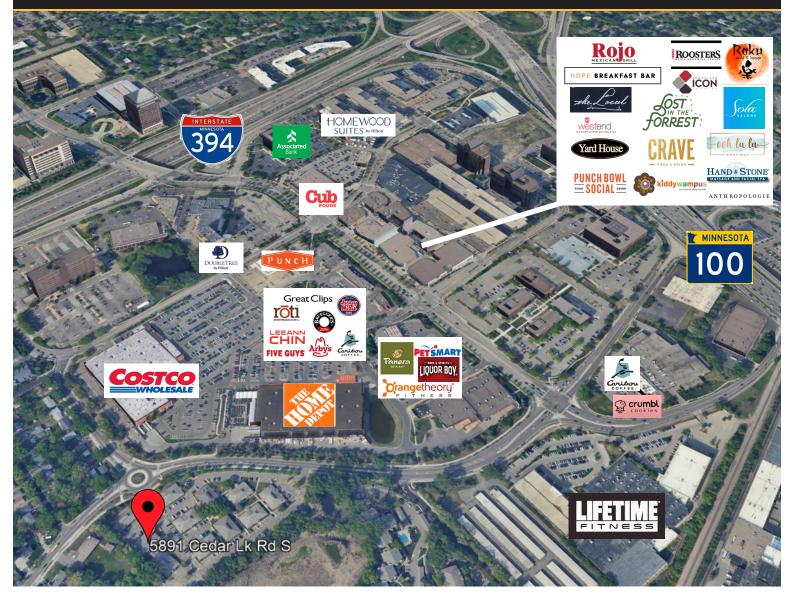

# West End Area Office Space

5891 Cedar Lake Road S, St. Louis Park, MN 55416

Located in the West End area of St. Louis Park, these offices are within walking distance of many amenities, including restaurants, shops, fitness facilities and hotels. The Cedar Lake Trail is steps from the door and is connected to more than a dozen other trails throughout the Twin Cities.

# FOR LEASE | OFFICE West End Area Office Space 5891 Cedar Lake Road S, St. Louis Park, MN 55416

75/100 Walk Score

32/100 Transit Score

83/100 Bike Score