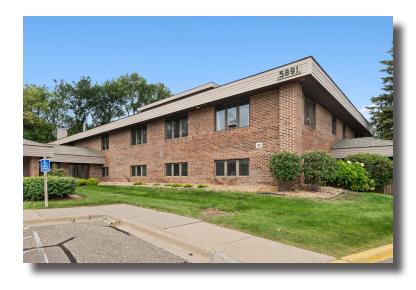

# West End Area Office Space

5891 Cedar Lake Road S, St. Louis Park, MN 55416

Located in the West End area of St. Louis Park, these offices are within walking distance of many amenities, including restaurants, shops, fitness facilities and hotels. The Cedar Lake Trail is steps from the door and is connected to more than a dozen other trails throughout the Twin Cities.

# FOR LEASE | OFFICE West End Area Office Space 5891 Cedar Lake Road S, St. Louis Park, MN 55416

75/100 Walk Score

32/100 Transit Score

83/100 Bike Score