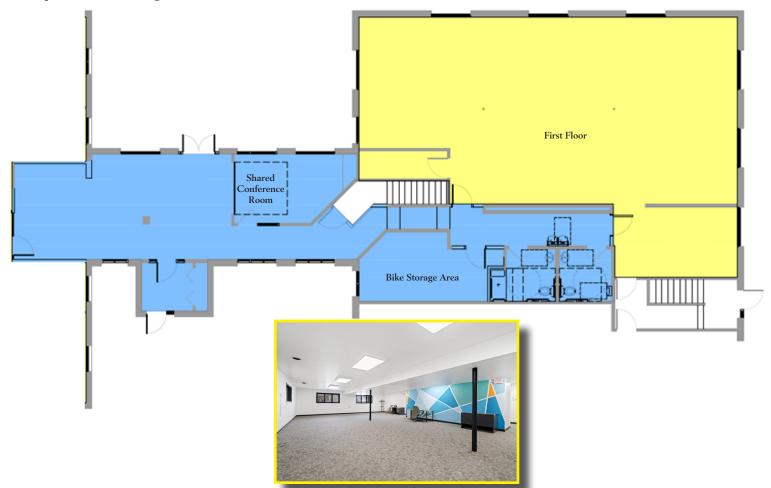

## 5891 - First Floor

- 2,109 SF
- Access to Common Conference Room, Kitchenette, Lounge and Bike Storage
- Improvement Package available