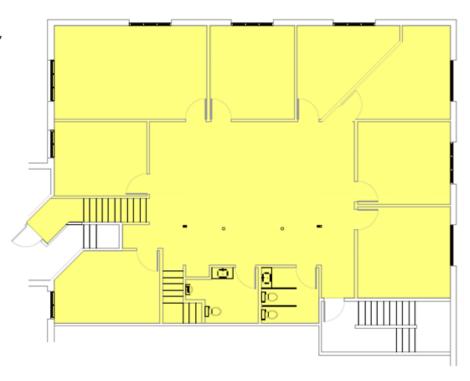

## 5891 - First Floor

- 2,109 SF
- Access to Common Conference Room, Kitchenette, Lounge and Bike Storage
- Improvement Package available

## 5891 - 2nd Floor

- 3,094 SF
- Access to Common Conference Room, Kitchenette, Lounge and Bike Storage
- 8 Private Offices
- Kitchenette loft
- Private Restrooms
- Furniture and appliances available

Information is deemed reliable; however, no warranty or representation is made as to its accuracy or completeness. Property is subject to price change, prior sale or lease, and withdrawal from the market, all without notice.