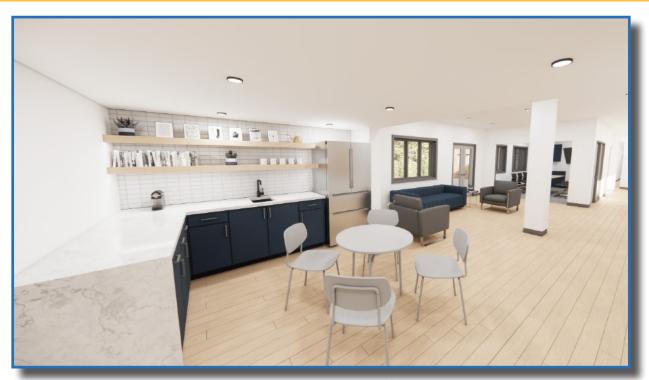

## **Property Features**

- 5,203 square feet available
- Divisible by floor
- 5891-1st floor 2,109 square feet
- 5891- 2nd floor 3,094 square feet
- Overlooking wooded area
- Shared access to upgraded, high-finish conference room, beverage station and lounge area
- Access to ample shared parking, with potential for reserved spaces