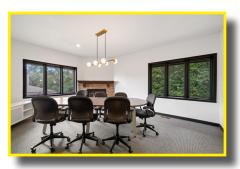

## **Property Features**

- 5,203 square feet available
- Divisible by floor
- 5891-1st floor 2,109 square feet
- 5891- 2nd floor 3,094 square feet
- Overlooking wooded area
- Shared access to upgraded, high-finish conference room, beverage station and lounge area
- Access to ample shared parking, with potential for reserved spaces