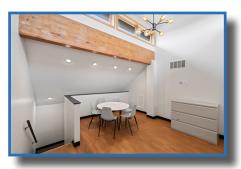

## 5891 - 2nd Floor

- 3,094 SF
- Access to Common Conference Room, Kitchenette, Lounge and Bike Storage
- 8 Private Offices
- Kitchenette loft
- Private Restrooms
- Furniture and appliances available

Information is deemed reliable; however, no warranty or representation is made as to its accuracy or completeness. Property is subject to price change, prior sale or lease, and withdrawal from the market, all without notice.