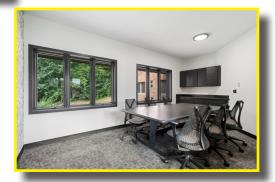

## **Property Features**

- 5,203 square feet available
- Divisible by floor
- 5891-1st floor 2,109 square feet
- 5891- 2nd floor 3,094 square feet
- Overlooking wooded area
- Shared access to upgraded, high-finish conference room, beverage station and lounge area
- Access to ample shared parking, with potential for reserved spaces