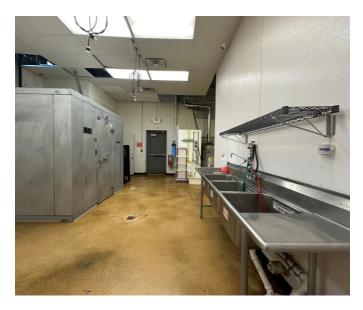

## Interior Photos

#### **Property Highlights**

- +/- 3,000 SF
- \$40 PSF NNN
- Drive-thru Location
- Space Offers Plenty of Natural Light, Large Prep/Storage Area, Walk-In Refrigeration, and 2 Restrooms
- Great Visibility with Signage on Michigan Ave and on Building Façade
- High-Traffic Location, with 24,000 Vehicles Passing Daily