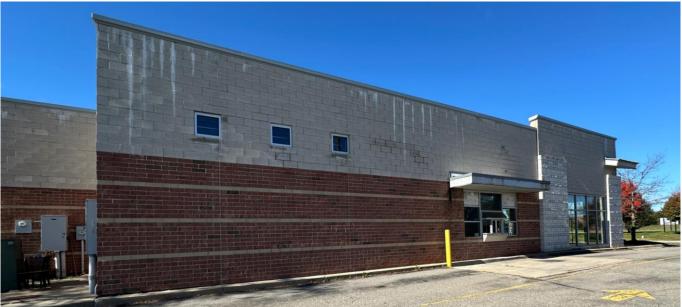

Suite 400 Ann Arbor, MI 48103 colliersannarbor.com



FOR LEASE

# 6961 E Michigan Ave Saline, MI

+/- 3,000 SF of Retail Space

#### **Property Highlights**

- +/- 3,000 SF
- \$40 PSF NNN
- Drive-thru Location
- Space Offers Plenty of Natural Light, Large Prep/Storage Area, Walk-In Refrigeration, and 2 Restrooms
- Great Visibility with Signage on Michigan Ave and on Building Façade
- High-Traffic Location, with 24,000 Vehicles Passing Daily

- Situated in a Vibrant Strip Mall Location with O'Reilly Auto Parts and a Chase Bank Drive-Up ATM
- Ample Parking for Customers and Employees with Additional Space in Rear
- Near Downtown Saline, US-23, and Established Neighborhoods
- Move-In Ready. Great Potential for a Café or QSR Concept
- NNN"s Estimated at \$9.73 PSF





### Exterior Photos













## Interior Photos

















### Merchant Map







### Consumer Expenditures – 2 Mile Radius











#### **Data Notes:**

- Household population includes persons not residing in group quarters. Average Household Size is the household population divided by total households. Persons in families include the householder and persons related to the householder by birth, marriage, or adoption.
- Income represents the preceding year, expressed in current dollars. Household income includes wage and salary earnings, interest dividends, net rents, pensions, SSI and welfare payments, child support, and alimony.
- Per Capita Income represents the income received by all persons aged 15 years and over divided by the total population.





# Location Map







# Aerial Map



####