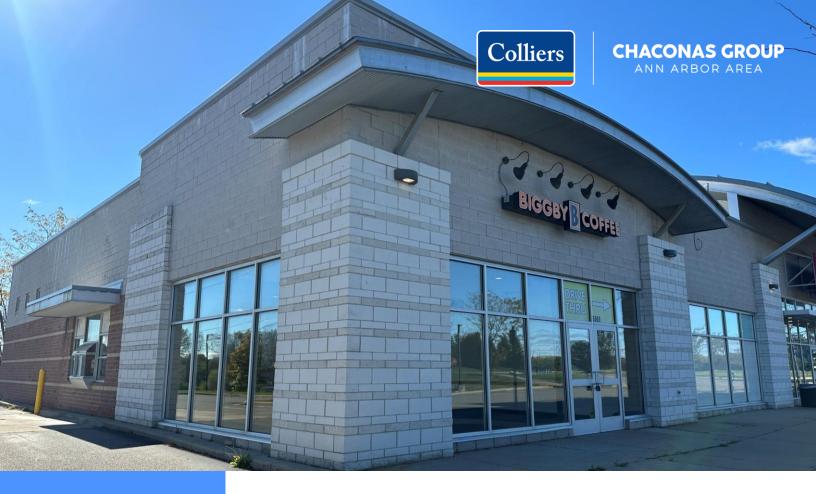

# 6961 E Michigan Ave Saline, MI

+/- 3,000 SF of Retail Space

#### **Property Highlights**

- +/- 3,000 SF
- \$40 PSF NNN
- Drive-thru Location
- Space Offers Plenty of Natural Light, Large Prep/Storage Area, Walk-In Refrigeration, and 2 Restrooms
- Great Visibility with Signage on Michigan Ave and on Building Façade
- High-Traffic Location, with 24,000 Vehicles Passing Daily

### Exterior Photos