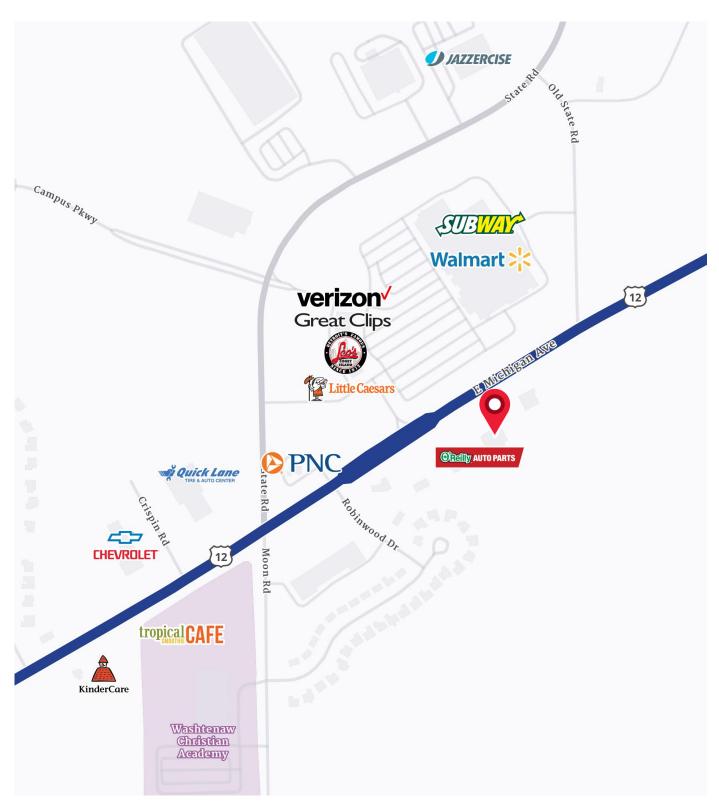

### Merchant Map

- Situated in a Vibrant Strip Mall Location with O'Reilly Auto Parts and a Chase Bank Drive-Up ATM
- Ample Parking for Customers and Employees with Additional Space in Rear
- Near Downtown Saline, US-23, and Established Neighborhoods
- Move-In Ready. Great Potential for a Café or QSR Concept
- NNN"s Estimated at \$9.73 PSF