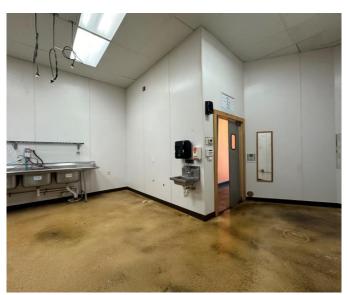

## Interior Photos

#### **Property Highlights**

- +/- 3,000 SF
- \$40 PSF NNN
- Drive-thru Location
- Space Offers Plenty of Natural Light, Large Prep/Storage Area, Walk-In Refrigeration, and 2 Restrooms
- Great Visibility with Signage on Michigan Ave and on Building Façade
- High-Traffic Location, with 24,000 Vehicles Passing Daily