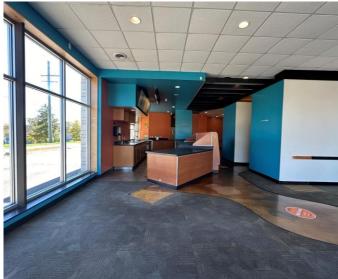

## Interior Photos

#### **Property Highlights**

- +/- 3,000 SF
- \$40 PSF NNN
- Drive-thru Location
- Space Offers Plenty of Natural Light, Large Prep/Storage Area, Walk-In Refrigeration, and 2 Restrooms
- Great Visibility with Signage on Michigan Ave and on Building Façade
- High-Traffic Location, with 24,000 Vehicles Passing Daily