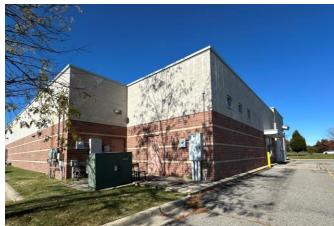

### Exterior Photos

#### **Property Highlights**

- +/- 3,000 SF
- \$40 PSF NNN
- Drive-thru Location
- Space Offers Plenty of Natural Light, Large Prep/Storage Area, Walk-In Refrigeration, and 2 Restrooms
- Great Visibility with Signage on Michigan Ave and on Building Façade
- High-Traffic Location, with 24,000 Vehicles Passing Daily