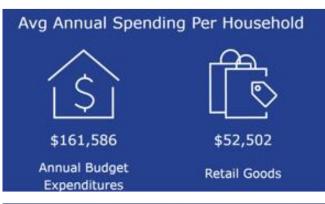

tail Space

#### **Property Highlights**

- +/- 3,000 SF
- \$40 PSF NNN
- Drive-thru Location
- Space Offers Plenty of Natural Light, Large Prep/Storage Area, Walk-In Refrigeration, and 2 Restrooms
- Great Visibility with Signage on Michigan Ave and on Building Façade
- High-Traffic Location, with 24,000 Vehicles Passing Daily

- Situated in a Vibrant Strip Mall Location with O'Reilly Auto Parts and a Chase Bank Drive-Up ATM
- Ample Parking for Customers and Employees with Additional Space in Rear
- Near Downtown Saline, US-23, and Established Neighborhoods
- Move-In Ready. Great Potential for a Café or QSR Concept
- NNN"s Estimated at \$9.73 PSF





### Exterior Photos













## Interior Photos

















### Merchant Map







### Consumer Expenditures – 2 Mile Radius











#### **Data Notes:**

- Household population includes persons not residing in group quarters. Average Household Size is the household population divided by total households. Persons in families include the householder and persons related to the householder by birth, marriage, or adoption.
- Income represents the preceding year, expressed in current dollars. Household income includes wage and salary earnings, interest dividends, net rents, pensions, SSI and welfare payments, child support, and alimony.
- Per Capita Income represents the income received by all persons aged 15 years and over divided by the total population.





# Location Map







# Aerial Map



#### **Colliers Ann Arbor**

1955 Pauline Blvd, Suite 400 Ann Arbor, MI 48103 colliersannarbor.com