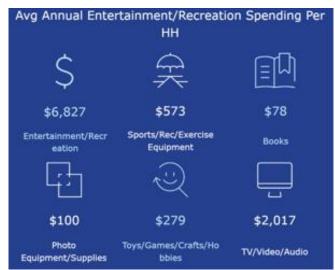

Space

#### **Property Highlights**

- +/- 3,000 SF
- \$40 PSF NNN
- Drive-thru Location
- Space Offers Plenty of Natural Light, Large Prep/Storage Area, Walk-In Refrigeration, and 2 Restrooms
- Great Visibility with Signage on Michigan Ave and on Building Façade
- High-Traffic Location, with 24,000 Vehicles Passing Daily

- Situated in a Vibrant Strip Mall Location with O'Reilly Auto Parts and a Chase Bank Drive-Up ATM
- Ample Parking for Customers and Employees with Additional Space in Rear
- Near Downtown Saline, US-23, and Established Neighborhoods
- Move-In Ready. Great Potential for a Café or QSR Concept
- NNN"s Estimated at \$9.73 PSF





### Exterior Photos













## Interior Photos

















### Merchant Map







### Consumer Expenditures – 2 Mile Radius











#### **Data Notes:**

- Household population includes persons not residing in group quarters. Average Household Size is the household population divided by total households. Persons in families include the householder and persons related to the householder by birth, marriage, or adoption.
- Income represents the preceding year, expressed in current dollars. Household income includes wage and salary earnings, interest dividends, net rents, pensions, SSI and welfare payments, child support, and alimony.
- Per Capita Income represents the income received by all persons aged 15 years and over divided by the total population.





# Location Map







# Aerial Map



#### **Colliers Ann Arbor**

1955 Pauline Blvd, Suite 400 Ann Arbor, MI 48103 colliersannarbor.com