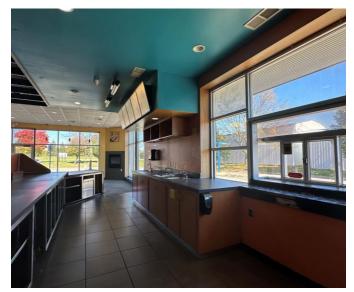

## Interior Photos

#### **Property Highlights**

- +/- 3,000 SF
- \$40 PSF NNN
- Drive-thru Location
- Space Offers Plenty of Natural Light, Large Prep/Storage Area, Walk-In Refrigeration, and 2 Restrooms
- Great Visibility with Signage on Michigan Ave and on Building Façade
- High-Traffic Location, with 24,000 Vehicles Passing Daily