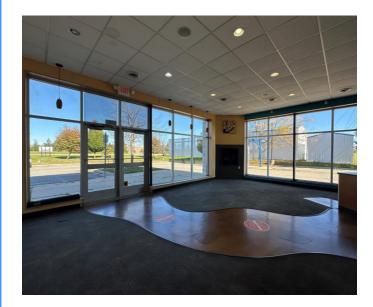

## Interior Photos

#### **Property Highlights**

- +/- 3,000 SF
- \$40 PSF NNN
- Drive-thru Location
- Space Offers Plenty of Natural Light, Large Prep/Storage Area, Walk-In Refrigeration, and 2 Restrooms
- Great Visibility with Signage on Michigan Ave and on Building Façade
- High-Traffic Location, with 24,000 Vehicles Passing Daily