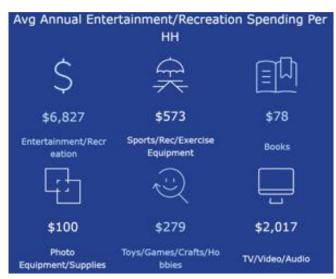

Retail Space

#### **Property Highlights**

- +/- 3,000 SF
- \$40 PSF NNN
- Drive-thru Location
- Space Offers Plenty of Natural Light, Large Prep/Storage Area, Walk-In Refrigeration, and 2 Restrooms
- Great Visibility with Signage on Michigan Ave and on Building Façade
- High-Traffic Location, with 24,000 Vehicles Passing Daily

- Situated in a Vibrant Strip Mall Location with O'Reilly Auto Parts and a Chase Bank Drive-Up ATM
- Ample Parking for Customers and Employees with Additional Space in Rear
- Near Downtown Saline, US-23, and Established Neighborhoods
- Move-In Ready. Great Potential for a Café or QSR Concept
- NNN"s Estimated at \$9.73 PSF





### Exterior Photos













## Interior Photos

















### Merchant Map







### Consumer Expenditures – 2 Mile Radius











#### **Data Notes:**

- Household population includes persons not residing in group quarters. Average Household Size is the household population divided by total households. Persons in families include the householder and persons related to the householder by birth, marriage, or adoption.
- Income represents the preceding year, expressed in current dollars. Household income includes wage and salary earnings, interest dividends, net rents, pensions, SSI and welfare payments, child support, and alimony.
- Per Capita Income represents the income received by all persons aged 15 years and over divided by the total population.





# Location Map







# Aerial Map



#### **Colliers Ann Arbor**

1955 Pauline Blvd, Suite 400 Ann Arbor, MI 48103 colliersannarbor.com