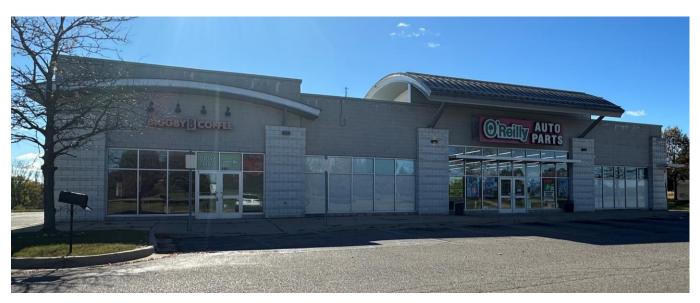

- Situated in a Vibrant Strip Mall Location with O'Reilly Auto Parts and a Chase Bank Drive-Up ATM
- Ample Parking for Customers and Employees with Additional Space in Rear
- Near Downtown Saline, US-23, and Established Neighborhoods
- Move-In Ready. Great Potential for a Café or QSR Concept
- NNN"s Estimated at \$9.73 PSF

### Exterior Photos