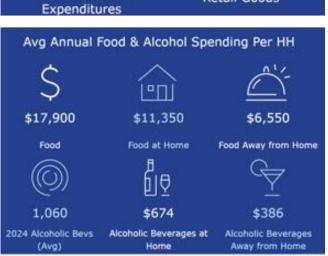

il Space

#### **Property Highlights**

- +/- 3,000 SF
- \$40 PSF NNN
- Drive-thru Location
- Space Offers Plenty of Natural Light, Large Prep/Storage Area, Walk-In Refrigeration, and 2 Restrooms
- Great Visibility with Signage on Michigan Ave and on Building Façade
- High-Traffic Location, with 24,000 Vehicles Passing Daily

- Situated in a Vibrant Strip Mall Location with O'Reilly Auto Parts and a Chase Bank Drive-Up ATM
- Ample Parking for Customers and Employees with Additional Space in Rear
- Near Downtown Saline, US-23, and Established Neighborhoods
- Move-In Ready. Great Potential for a Café or QSR Concept
- NNN"s Estimated at \$9.73 PSF





### Exterior Photos













## Interior Photos

















### Merchant Map







### Consumer Expenditures – 2 Mile Radius











#### **Data Notes:**

- Household population includes persons not residing in group quarters. Average Household Size is the household population divided by total households. Persons in families include the householder and persons related to the householder by birth, marriage, or adoption.
- Income represents the preceding year, expressed in current dollars. Household income includes wage and salary earnings, interest dividends, net rents, pensions, SSI and welfare payments, child support, and alimony.
- Per Capita Income represents the income received by all persons aged 15 years and over divided by the total population.





# Location Map







# Aerial Map



#### **Colliers Ann Arbor**

1955 Pauline Blvd, Suite 400 Ann Arbor, MI 48103 colliersannarbor.com