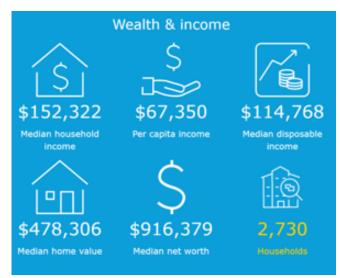

### Consumer Expenditures – 2 Mile Radius

#### **Data Notes:**

- Household population includes persons not residing in group quarters. Average Household Size is the household population divided by total households. Persons in families include the householder and persons related to the householder by birth, marriage, or adoption.
- Income represents the preceding year, expressed in current dollars. Household income includes wage and salary earnings, interest dividends, net rents, pensions, SSI and welfare payments, child support, and alimony.
- Per Capita Income represents the income received by all persons aged 15 years and over divided by the total population.