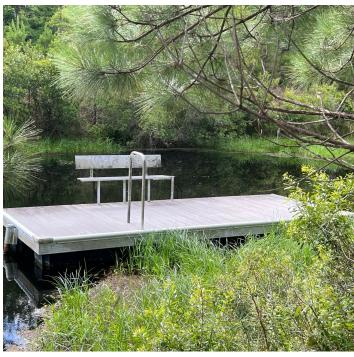

#### PROPERTY DESCRIPTION

Amazing opportunity to have direct access to Lake Santa Fe, one of the premier bodies of water in North Central Florida. Conveniently located to Melrose and Gainesville restaurants and business. Adjacent to county-owned public boat ramp/park. Property fronts on SR 26 and has canal access for boats to enter the lake.

### LOCATION DESCRIPTION

Go west about 1.0 miles on SR 26 past downtown Melrose. Property on the right.

| Parcel #:      | 18762-000-000<br>18762-001-001 |
|----------------|--------------------------------|
| Zoning:        | A                              |
| Size:          | 28.49 +/- acres                |
| Price:         | Bring Offers                   |
| Traffic Count: | 10000 AADT                     |