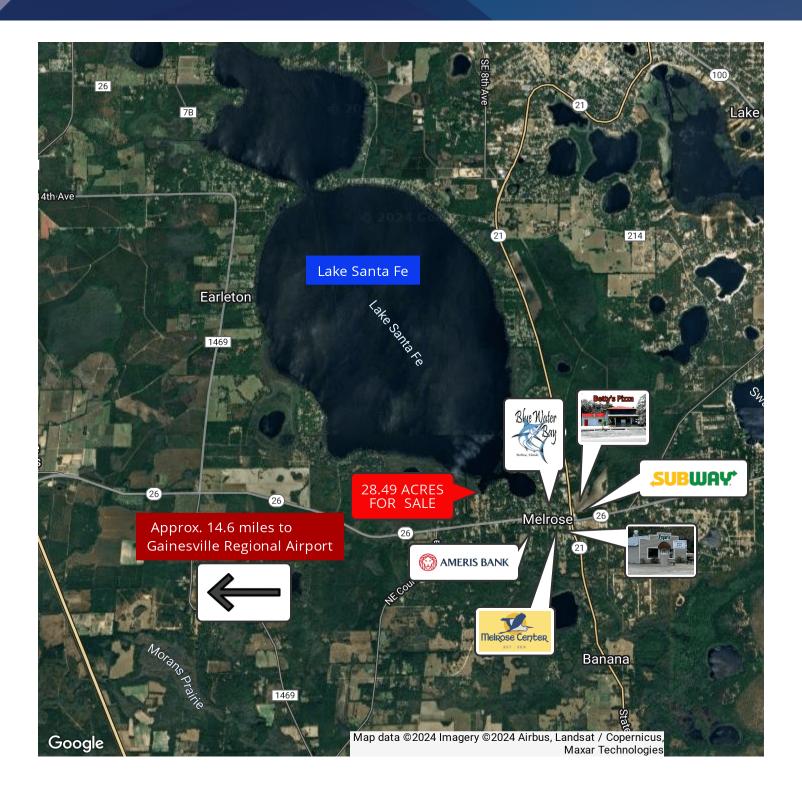

#### PROPERTY DESCRIPTION

Amazing opportunity to have direct access to Lake Santa Fe, one of the premier bodies of water in North Central Florida. Conveniently located to Melrose and Gainesville restaurants and business. Adjacent to county-owned public boat ramp/park. Property fronts on SR 26 and has canal access for boats to enter the lake.

### LOCATION DESCRIPTION

Go west about 1.0 miles on SR 26 past downtown Melrose. Property on the right.

| Parcel #:      | 18762-000-000<br>18762-001-001 |
|----------------|--------------------------------|
| Zoning:        | A                              |
| Size:          | 28.49 +/- acres                |
| Price:         | Bring Offers                   |
| Traffic Count: | 10000 AADT                     |