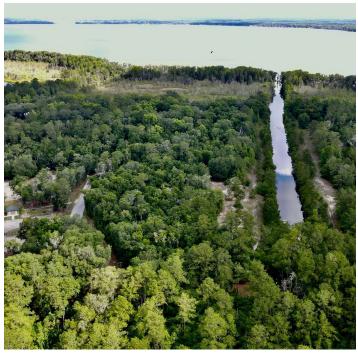

#### PROPERTY DESCRIPTION

Amazing opportunity to have direct access to Lake Santa Fe, one of the premier bodies of water in North Central Florida. Conveniently located to Melrose and Gainesville restaurants and business. Adjacent to county-owned public boat ramp/park. Property fronts on SR 26 and has canal access for boats to enter the lake.

### LOCATION DESCRIPTION

Go west about 1.0 miles on SR 26 past downtown Melrose. Property on the right.

| Parcel #:      | 18762-000-000<br>18762-001-001 |
|----------------|--------------------------------|
| Zoning:        | A                              |
| Size:          | 28.49 +/- acres                |
| Price:         | Bring Offers                   |
| Traffic Count: | 10000 AADT                     |