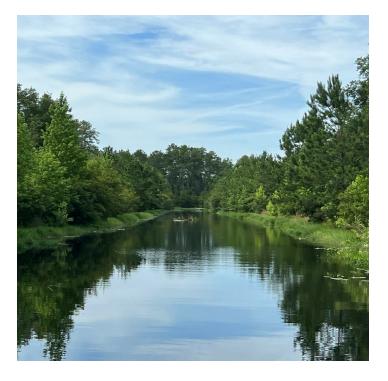

#### PROPERTY DESCRIPTION

Amazing opportunity to have direct access to Lake Santa Fe, one of the premier bodies of water in North Central Florida. Conveniently located to Melrose and Gainesville restaurants and business. Adjacent to county-owned public boat ramp/park. Property fronts on SR 26 and has canal access for boats to enter the lake.

### LOCATION DESCRIPTION

Go west about 1.0 miles on SR 26 past downtown Melrose. Property on the right.

| Parcel #:      | 18762-000-000<br>18762-001-001 |
|----------------|--------------------------------|
| Zoning:        | A                              |
| Size:          | 28.49 +/- acres                |
| Price:         | Bring Offers                   |
| Traffic Count: | 10000 AADT                     |