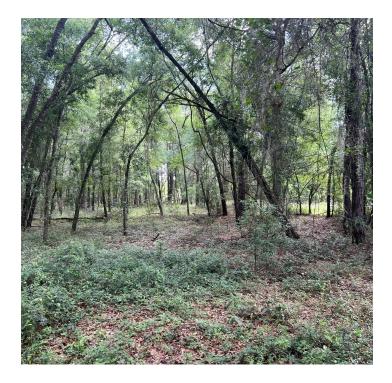

#### PROPERTY DESCRIPTION

Amazing opportunity to have direct access to Lake Santa Fe, one of the premier bodies of water in North Central Florida. Conveniently located to Melrose and Gainesville restaurants and business. Adjacent to county-owned public boat ramp/park. Property fronts on SR 26 and has canal access for boats to enter the lake.

### LOCATION DESCRIPTION

Go west about 1.0 miles on SR 26 past downtown Melrose. Property on the right.

| Parcel #:      | 18762-000-000<br>18762-001-001 |
|----------------|--------------------------------|
| Zoning:        | A                              |
| Size:          | 28.49 +/- acres                |
| Price:         | Bring Offers                   |
| Traffic Count: | 10000 AADT                     |