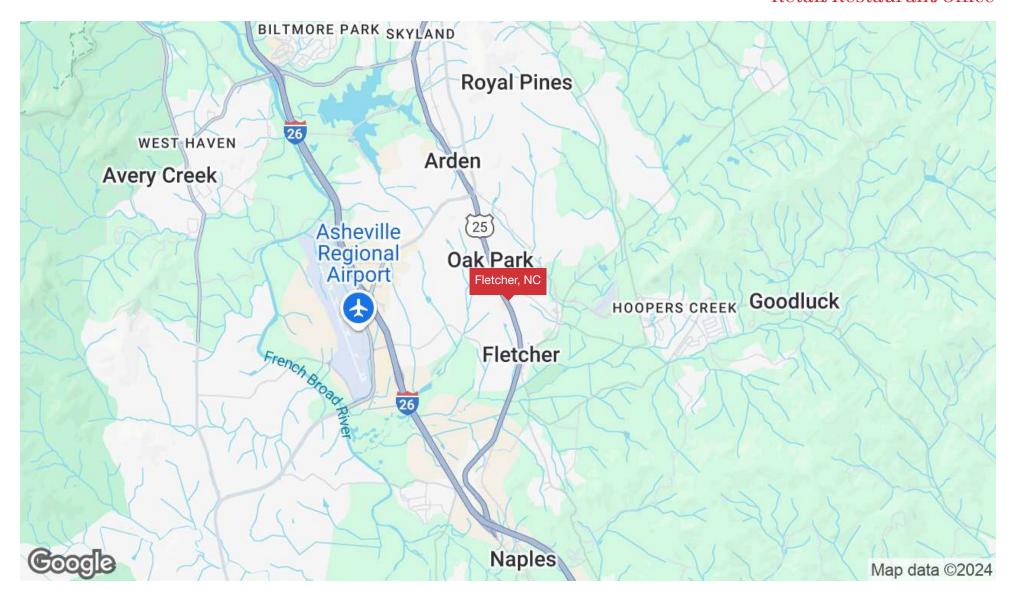

### **Nearby Locations**

Asheville Regional Airport

Tap Root Farms by D.R. Horton Development (over 650 Residential Products)

NEW Auction House Food Hall

Ingles within .1 miles from subject site

NEW Ingles being built around 3 miles from subject site

**NEW Sheetz** 

Future 299 home/condo development within 1 mile radius

Map B: Aerial