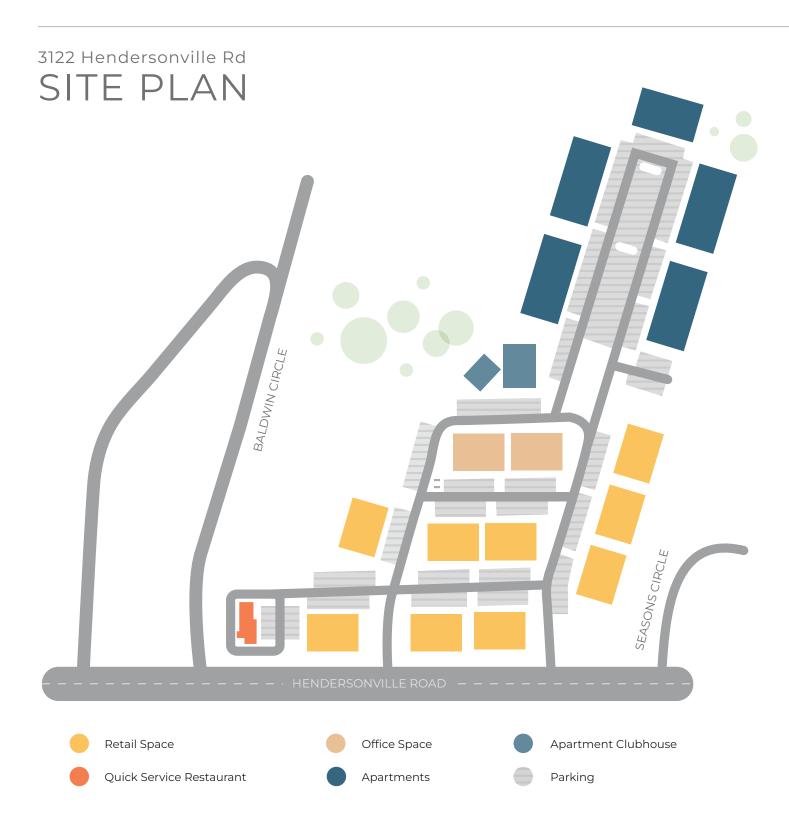

#### **Property Highlights**

- · Located in the Heart of Fletcher Overlay District
- 600 ft of road frontage +/-
- Great Opportunity for Food Service, Retail, or Offices
- Henderson County/Town of Fletcher Tax Location
- less than .1 miles from an existing Ingles
- Located near: Auction House Fletcher, future 300 +/- home/condo development, future commercial site on 5 acre site +/- in Fletcher, new Ingles by Smiley's Market, and Tap Root Farms by D.R. Horton development incorporating over 650 residential units
- Build to suit/ground lease or lease one of the 11 proposed 4800SF buildings (buildings can be divided)