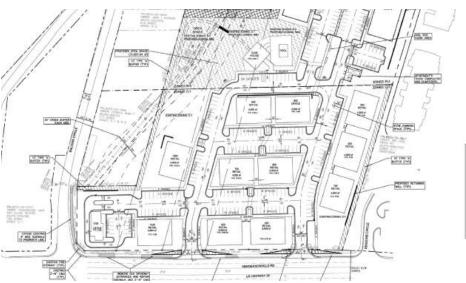

| Building Information        |                          |
|-----------------------------|--------------------------|
| Number of Buildings         | 10-11                    |
| Square Footage Availability | 1000-4800                |
| Best Use                    | Retail/Restaurant/Office |
| Construction Status         | Proposed                 |

#### **Property Highlights**

- · Located in the Heart of Fletcher Overlay District
- 600 ft of road frontage +/-
- Great Opportunity for Food Service, Retail, or Offices
- Henderson County/Town of Fletcher Tax Location
- less than .1 miles from an existing Ingles
- Located near: Auction House Fletcher, future 300 +/- home/condo development, future commercial site on 5 acre site +/- in Fletcher, new Ingles by Smiley's Market, and Tap Root Farms by D.R. Horton development incorporating over 650 residential units
- Build to suit/ground lease or lease one of the 11 proposed 4800SF buildings (buildings can be divided)

| 1 10:01:01, 110 201 02   |  |  |
|--------------------------|--|--|
| Henderson                |  |  |
|                          |  |  |
| 10-11                    |  |  |
| 4,800                    |  |  |
| Retail/Restaurant/Office |  |  |
| Proposed                 |  |  |
|                          |  |  |