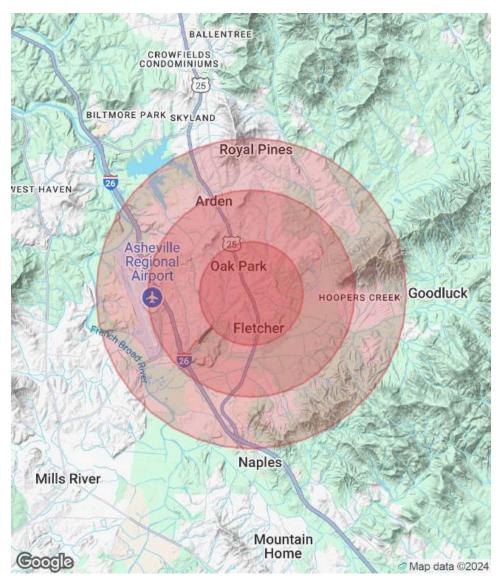

### **Nearby Locations**

Asheville Regional Airport

Tap Root Farms by D.R. Horton Development (over 650 Residential Products)

NEW Auction House Food Hall

Ingles within .1 miles from subject site

NEW Ingles being built around 3 miles from subject site

**NEW Sheetz** 

Future 299 home/condo development within 1 mile radius

Map B: Aerial