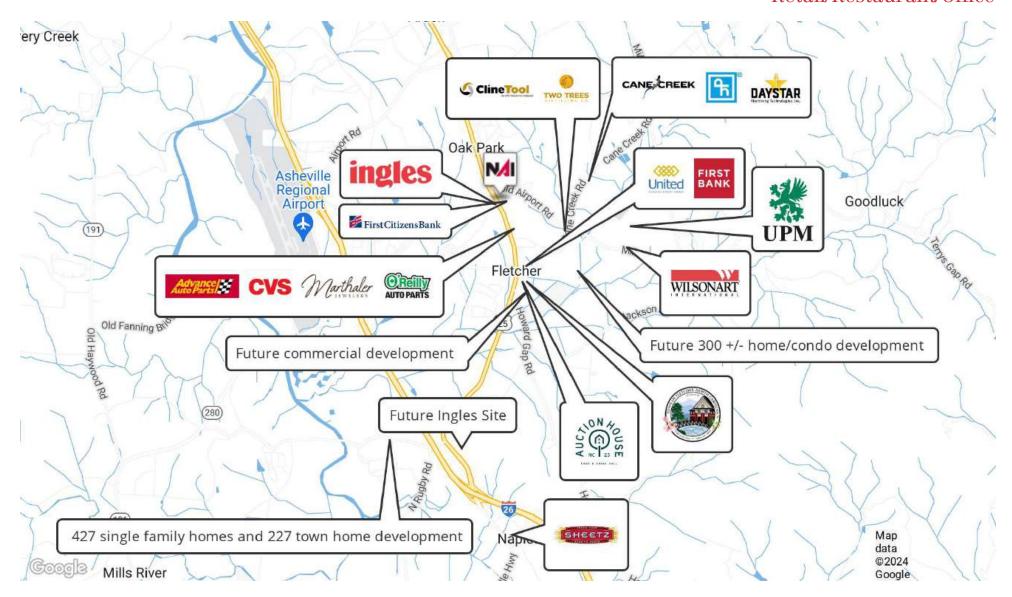

#### **Property Highlights**

- · Located in the Heart of Fletcher Overlay District
- 600 ft of road frontage +/-
- Great Opportunity for Food Service, Retail, or Offices
- Henderson County/Town of Fletcher Tax Location
- less than .1 miles from an existing Ingles
- Located near: Auction House Fletcher, future 300 +/- home/condo development, future commercial site on 5 acre site +/- in Fletcher, new Ingles by Smiley's Market, and Tap Root Farms by D.R. Horton development incorporating over 650 residential units
- Build to suit/ground lease or lease one of the 11 proposed 4800SF buildings (buildings can be divided)

### **Nearby Locations**

Asheville Regional Airport

Tap Root Farms by D.R. Horton Development (over 650 Residential Products)

NEW Auction House Food Hall

Ingles within .1 miles from subject site

NEW Ingles being built around 3 miles from subject site

**NEW Sheetz** 

Future 299 home/condo development within 1 mile radius

Map B: Aerial