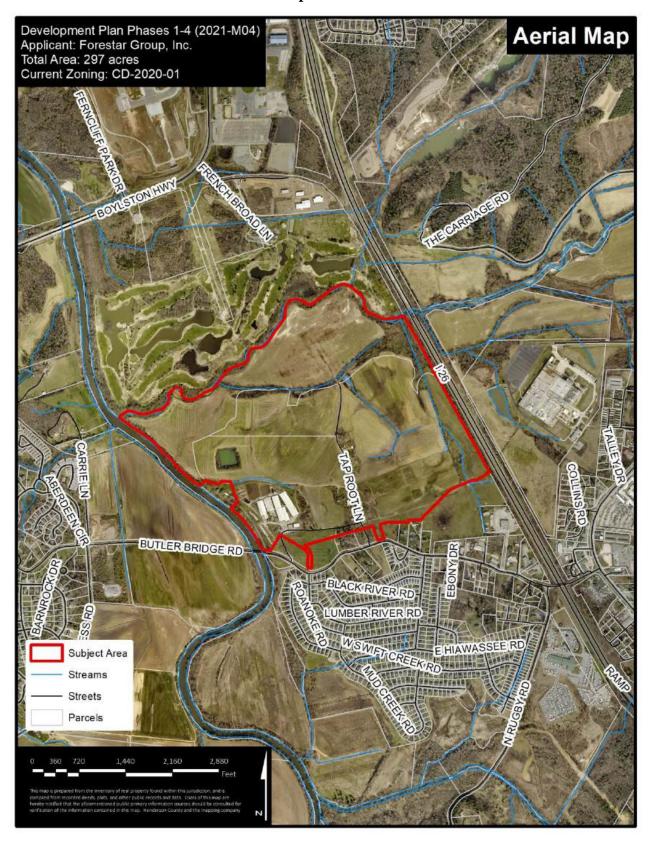

**NEW Sheetz** 

Future 299 home/condo development within 1 mile radius

Map B: Aerial