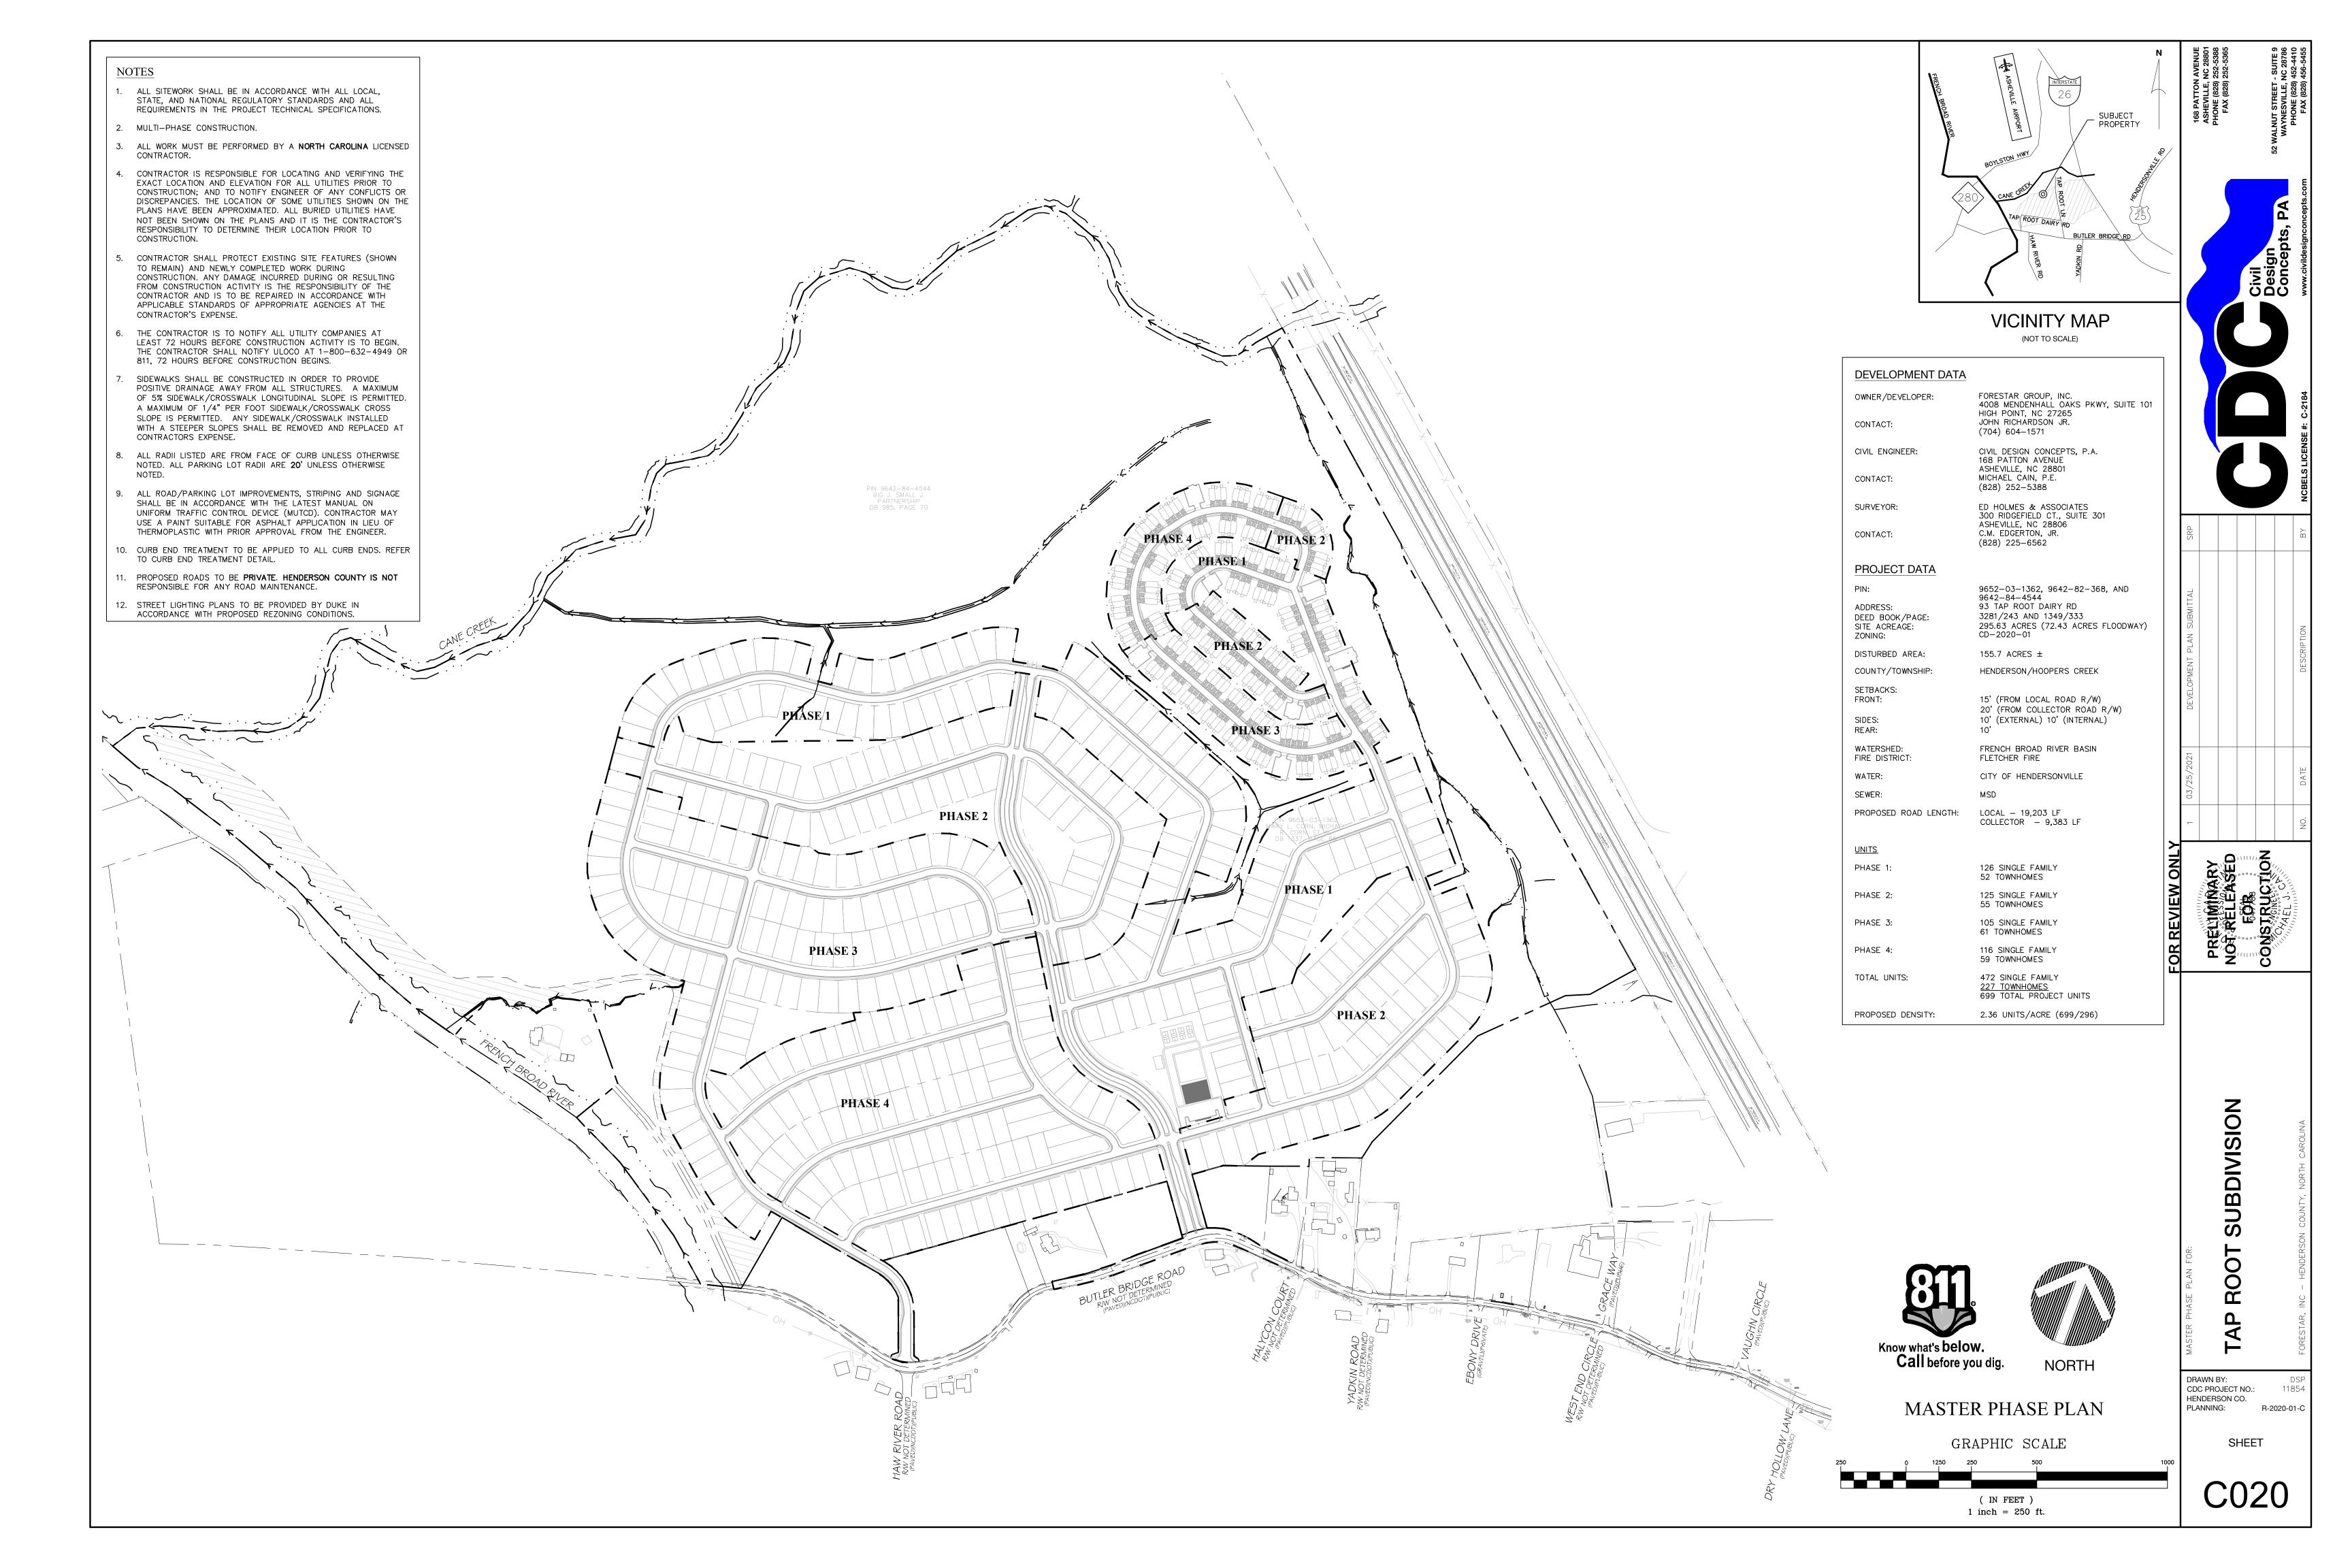

#### **Property Highlights**

- · Located in the Heart of Fletcher Overlay District
- 600 ft of road frontage +/-
- Great Opportunity for Food Service, Retail, or Offices
- Henderson County/Town of Fletcher Tax Location
- less than .1 miles from an existing Ingles
- Located near: Auction House Fletcher, future 300 +/- home/condo development, future commercial site on 5 acre site +/- in Fletcher, new Ingles by Smiley's Market, and Tap Root Farms by D.R. Horton development incorporating over 650 residential units
- Build to suit/ground lease or lease one of the 11 proposed 4800SF buildings (buildings can be divided)

### **Nearby Locations**

Asheville Regional Airport

Tap Root Farms by D.R. Horton Development (over 650 Residential Products)

NEW Auction House Food Hall

Ingles within .1 miles from subject site

NEW Ingles being built around 3 miles from subject site