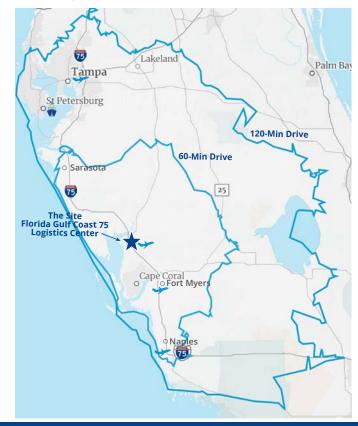

### Location

Located at Exit 161 (Jones Loop Road) of I-75 in Punta Gorda 1-mile from Punta Gorda Airport with immediate I-75 interchange access and visibility

#### Demographics

Total Population 2023 60-Min: 1,612,694 120-Min: 5,478,545 180-Min : 16,089,931

Population Change 2023-2028 60-Min: 0.78% 120-Min 0.59% 180-Min : 0.65%

Median Age 60-Min: 52.9 120-Min 45.4 180-Min : 43.3

### **Key Driving Distances**

| Interstate 75 | >1 mi    |
|---------------|----------|
| Sarasota      | 71.2 mi  |
| Port Manatee  | 74.1 mi  |
| Татра         | 109.0 mi |
| Lakeland      | 85.9 mi  |
| Fort Myers    |          |
| Naples        | 61.5 mi  |