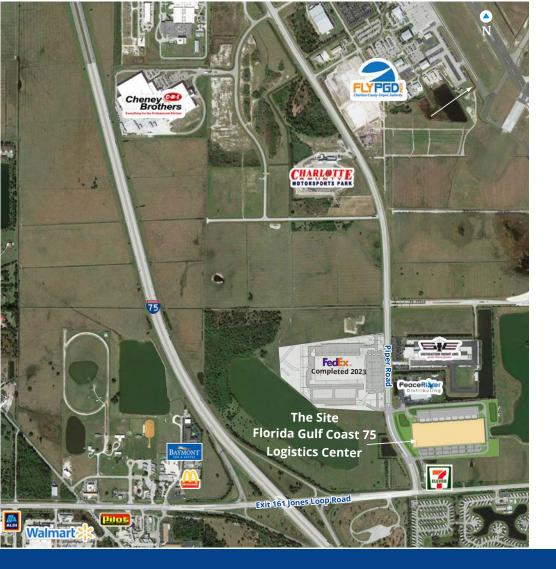

### Location

Located at Exit 161 (Jones Loop Road) of I-75 in Punta Gorda 1-mile from Punta Gorda Airport with immediate I-75 interchange access and visibility

### **Key Driving Distances**

| Interstate 75 | >1 mi    |
|---------------|----------|
| Sarasota      | 71.2 mi  |
| Port Manatee  | 74.1 mi  |
| Татра         | 109.0 mi |
| Lakeland      | 85.9 mi  |
| Fort Myers    |          |
| Naples        | 61.5 mi  |