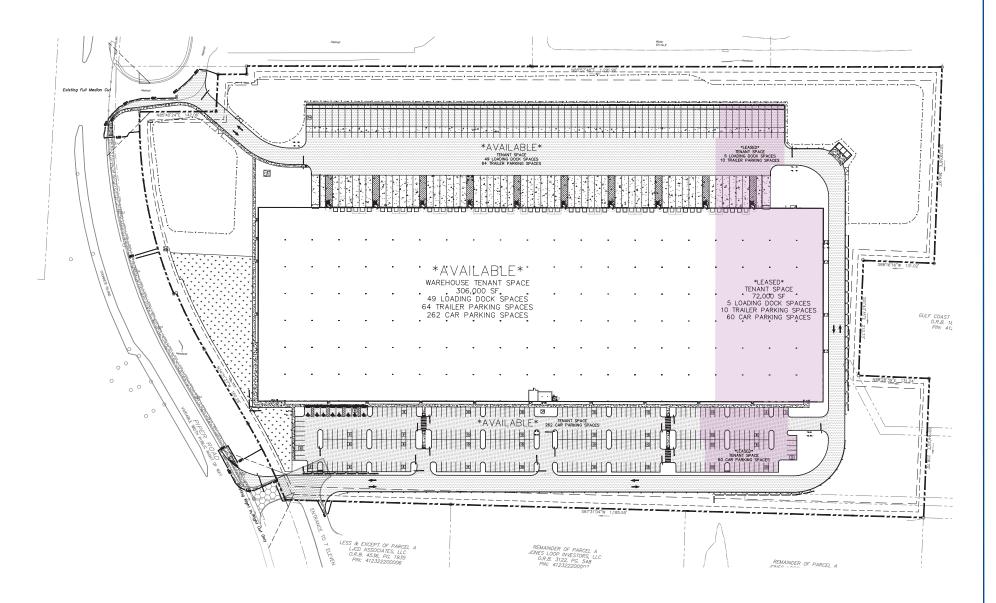

## Site Plan

## Specifications

- Building dimensions: 360' x 1050'
- 7" concrete floors with overall FF50, FL35 and Ashford finish
- Precast insulated, sandwich wall panels
- Roof is 60-mil single ply, TPO with R-20 insulation
- 38 vertical lift, 9' x 10' dock doors, each equipped with 7' x 8' 35,000 lb. mechanical leveler, rubber bumpers, dock seals, LED swing arm light with fan and a duplex outlet.
- 322 parking spaces, 74 trailer parking spaces
- 180' truck court
- 32' clear height
- Full LED, high bay lighting with motion sensors, 25 FC
- ESFR, 16.8 k factor heads
- 24' diameter HVLS fan per every 15,545 SF (24 fans)