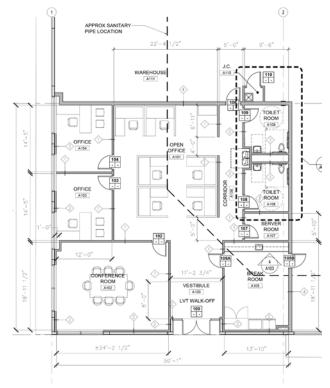

#### Spec Office

## To be completed October 2024

- Includes: 2,430 SF and features (2) private offices with exterior windows, a large conference room, break room, (2) restrooms and an open office/cubicle area
- Tall windows in this corner of the building offer great presence and a professional feel