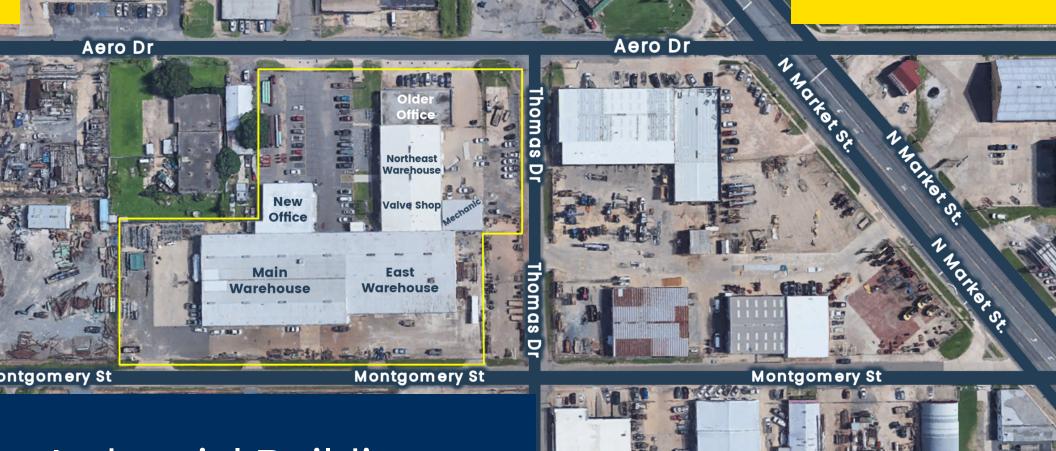

### **Property Overview**

Industrial facility located in North Shreveport on Aero Drive, 350' west of N. Market (Highway 1). The building contains a total of 60,277+/- square feet.

The shop/warehouse space is approximately 51,950 square feet in separate buildings, that are contiguous and connected. The Main Warehouse contains 29,350 SF. It is connected to the East Warehouse via two 12'(h) x 15'(w) cased openings. The East Warehouse is 11,000 SF (110' deep x 100' length) and connects to the Northeast Warehouse/Valve Shop via two 10' x 10' cased openings. The Northeast Warehouse/Valve Shop measures 80' wide x 145' in length totaling 11,600 SF. Accessible from the Northeast Warehouse/Valve Shop or the exterior is a 2,000+/- square foot mechanic shop not included in the total warehouse/shop area square footage. There are heaters and ventilation fans throughout the warehouse/shop areas.

Main Warehouse has two slider doors on the west end and one  $12'(w) \times 14'(h)$  overhead door on the west end. It has one slider door and two  $18'(w) \times 15'(h)$  overhead doors on the south end. There is one  $18'(w) \times 15'(h)$  overhead door on the north side. Sidewall height is 20' on the west end and drops to 15' on the east end of the Main Warehouse.

The East Warehouse has a 14' sidewall height on the south end and a 17.5' clear height in middle. It has a 15' x 20' slider door and a 12'(w) x 14'(h) overhead door on the east end.

The Northeast Warehouse/Valve Shop has a 14' sidewall and 17' center height. There is a total of 8,327 square feet of office in two separate buildings. The new office is 4,225 SF and is connected to the Main Warehouse. It has a reception area, conference room, kitchen, 4 restrooms, and 14 offices. The new office is in excellent condition. The older office is in dated condition and is connected to the Northeast Warehouse/Valve Shop. It contains 4,102 SF. The site is 3.85 acres and is irregular in shape. There are 350+/- feet fronting Aero and 550+/- feet fronting Montgomery Street. Most of the site is concrete. The property has great access and visibility and has been well-maintained. I-20 is approximately 1.5 miles south and I-220 is approximately 2 miles north.

### **Location Information**

| Street Address   | 505 Aero Dr               |
|------------------|---------------------------|
| City, State, Zip | Shreveport, LA 71107      |
| County           | Caddo                     |
| Market           | LA-Shreveport             |
| Located Between  | N Market St. and N Hearne |
|                  |                           |