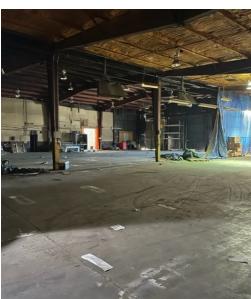

### **Property Overview**

Industrial facility located in North Shreveport on Aero Drive, 350' west of N. Market (Highway 1). The building contains a total of 60,277+/- square feet.

The shop/warehouse space is approximately 51,950 square feet in separate buildings, that are contiguous and connected. The Main Warehouse contains 29,350 SF. It is connected to the East Warehouse via two 12'(h) x 15'(w) cased openings. The East Warehouse is 11,000 SF (110' deep x 100' length) and connects to the Northeast Warehouse/Valve Shop via two 10' x 10' cased openings. The Northeast Warehouse/Valve Shop measures 80' wide x 145' in length totaling 11,600 SF. Accessible from the Northeast Warehouse/Valve Shop or the exterior is a 2,000+/- square foot mechanic shop not included in the total warehouse/shop area square footage. There are heaters and ventilation fans throughout the warehouse/shop areas.

Main Warehouse has two slider doors on the west end and one  $12'(w) \times 14'(h)$  overhead door on the west end. It has one slider door and two  $18'(w) \times 15'(h)$  overhead doors on the south end. There is one  $18'(w) \times 15'(h)$  overhead door on the north side. Sidewall height is 20' on the west end and drops to 15' on the east end of the Main Warehouse.

The East Warehouse has a 14' sidewall height on the south end and a 17.5' clear height in middle. It has a 15' x 20' slider door and a 12'(w) x 14'(h) overhead door on the east end.

The Northeast Warehouse/Valve Shop has a 14' sidewall and 17' center height. There is a total of 8,327 square feet of office in two separate buildings. The new office is 4,225 SF and is connected to the Main Warehouse. It has a reception area, conference room, kitchen, 4 restrooms, and 14 offices. The new office is in excellent condition. The older office is in dated condition and is connected to the Northeast Warehouse/Valve Shop. It contains 4,102 SF. The site is 3.85 acres and is irregular in shape. There are 350+/- feet fronting Aero and 550+/- feet fronting Montgomery Street. Most of the site is concrete. The property has great access and visibility and has been well-maintained. I-20 is approximately 1.5 miles south and I-220 is approximately 2 miles north.