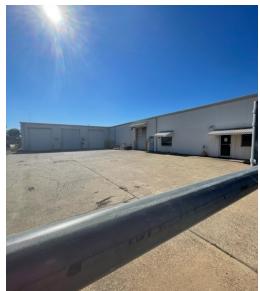

The East Warehouse has a 14' sidewall height on the south end and a 17.5' clear height in middle. It has a 15' x 20' slider door and a 12'(w) x 14'(h) overhead door on the east end.

The Northeast Warehouse/Valve Shop has a 14' sidewall and 17' center height. There is a total of 8,327 square feet of office in two separate buildings. The new office is 4,225 SF and is connected to the Main Warehouse. It has a reception area, conference room, kitchen, 4 restrooms, and 14 offices. The new office is in excellent condition. The older office is in dated condition and is connected to the Northeast Warehouse/Valve Shop. It contains 4,102 SF. The site is 3.85 acres and is irregular in shape. There are 350+/- feet fronting Aero and 550+/- feet fronting Montgomery Street. Most of the site is concrete. The property has great access and visibility and has been well-maintained. I-20 is approximately 1.5 miles south and I-220 is approximately 2 miles north.