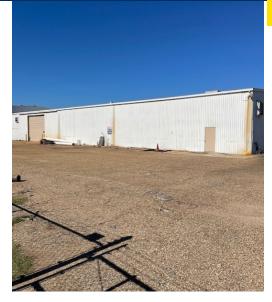

### **Property Overview**

Industrial facility located in North Shreveport on Aero Drive, 350' west of N. Market (Highway 1). The building contains a total of 60,277+/- square feet.

The shop/warehouse space is approximately 51,950 square feet in separate buildings, that are contiguous and connected. The Main Warehouse contains 29,350 SF. It is connected to the East Warehouse via two 12'(h) x 15'(w) cased openings. The East Warehouse is 11,000 SF (110' deep x 100' length) and connects to the Northeast Warehouse/Valve Shop via two 10' x 10' cased openings. The Northeast Warehouse/Valve Shop measures 80' wide x 145' in length totaling 11,600 SF. Accessible from the Northeast Warehouse/Valve Shop or the exterior is a 2,000+/- square foot mechanic shop not included in the total warehouse/shop area square footage. There are heaters and ventilation fans throughout the warehouse/shop areas.

The East Warehouse has a 14' sidewall height on the south end and a 17.5' clear height in middle. It has a 15' x 20' slider door and a 12'(w) x 14'(h) overhead door on the east end.

The Northeast Warehouse/Valve Shop has a 14' sidewall and 17' center height. There is a total of 8,327 square feet of office in two separate buildings. The new office is 4,225 SF and is connected to the Main Warehouse. It has a reception area, conference room, kitchen, 4 restrooms, and 14 offices. The new office is in excellent condition. The older office is in dated condition and is connected to the Northeast Warehouse/Valve Shop. It contains 4,102 SF. The site is 3.85 acres and is irregular in shape. There are 350+/- feet fronting Aero and 550+/- feet fronting Montgomery Street. Most of the site is concrete. The property has great access and visibility and has been well-maintained. I-20 is approximately 1.5 miles south and I-220 is approximately 2 miles north.