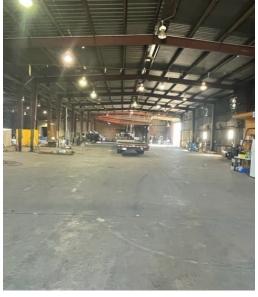

### **Property Overview**

Industrial facility located in North Shreveport on Aero Drive, 350' west of N. Market (Highway 1). The building contains a total of 60,277+/- square feet.

The shop/warehouse space is approximately 51,950 square feet in separate buildings, that are contiguous and connected. The Main Warehouse contains 29,350 SF. It is connected to the East Warehouse via two 12'(h) x 15'(w) cased openings. The East Warehouse is 11,000 SF (110' deep x 100' length) and connects to the Northeast Warehouse/Valve Shop via two 10' x 10' cased openings. The Northeast Warehouse/Valve Shop measures 80' wide x 145' in length totaling 11,600 SF. Accessible from the Northeast Warehouse/Valve Shop or the exterior is a 2,000+/- square foot mechanic shop not included in the total warehouse/shop area square footage. There are heaters and ventilation fans throughout the warehouse/shop areas.

Main Warehouse has two slider doors on the west end and one  $12'(w) \times 14'(h)$  overhead door on the west end. It has one slider door and two  $18'(w) \times 15'(h)$  overhead doors on the south end. There is one  $18'(w) \times 15'(h)$  overhead door on the north side. Sidewall height is 20' on the west end and drops to 15' on the east end of the Main Warehouse.