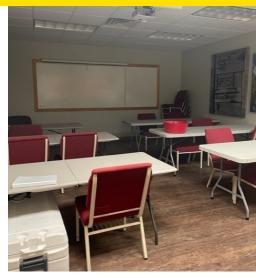

The East Warehouse has a 14' sidewall height on the south end and a 17.5' clear height in middle. It has a 15' x 20' slider door and a 12'(w) x 14'(h) overhead door on the east end.

The Northeast Warehouse/Valve Shop has a 14' sidewall and 17' center height. There is a total of 8,327 square feet of office in two separate buildings. The new office is 4,225 SF and is connected to the Main Warehouse. It has a reception area, conference room, kitchen, 4 restrooms, and 14 offices. The new office is in excellent condition. The older office is in dated condition and is connected to the Northeast Warehouse/Valve Shop. It contains 4,102 SF. The site is 3.85 acres and is irregular in shape. There are 350+/- feet fronting Aero and 550+/- feet fronting Montgomery Street. Most of the site is concrete. The property has great access and visibility and has been well-maintained. I-20 is approximately 1.5 miles south and I-220 is approximately 2 miles north.