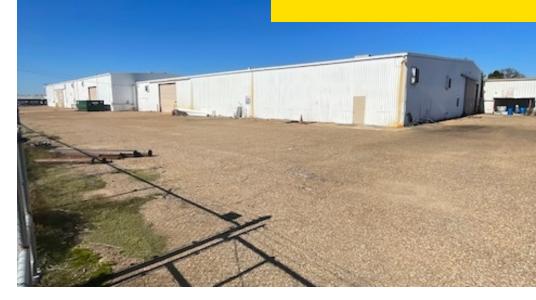

### **Property Overview**

Industrial facility located in North Shreveport on Aero Drive, 350' west of N. Market (Highway 1). The building contains a total of 60,277+/- square feet.

The shop/warehouse space is approximately 51,950 square feet in separate buildings, that are contiguous and connected. The Main Warehouse contains 29,350 SF. It is connected to the East Warehouse via two 12'(h) x 15'(w) cased openings. The East Warehouse is 11,000 SF (110' deep x 100' length) and connects to the Northeast Warehouse/Valve Shop via two 10' x 10' cased openings. The Northeast Warehouse/Valve Shop measures 80' wide x 145' in length totaling 11,600 SF. Accessible from the Northeast Warehouse/Valve Shop or the exterior is a 2,000+/- square foot mechanic shop not included in the total warehouse/shop area square footage. There are heaters and ventilation fans throughout the warehouse/shop areas.

Main Warehouse has two slider doors on the west end and one  $12'(w) \times 14'(h)$  overhead door on the west end. It has one slider door and two  $18'(w) \times 15'(h)$  overhead doors on the south end. There is one  $18'(w) \times 15'(h)$  overhead door on the north side. Sidewall height is 20' on the west end and drops to 15' on the east end of the Main Warehouse.

The East Warehouse has a 14' sidewall height on the south end and a 17.5' clear height in middle. It has a 15' x 20' slider door and a 12'(w) x 14'(h) overhead door on the east end.

The Northeast Warehouse/Valve Shop has a 14' sidewall and 17' center height. There is a total of 8,327 square feet of office in two separate buildings. The new office is 4,225 SF and is connected to the Main Warehouse. It has a reception area, conference room, kitchen, 4 restrooms, and 14 offices. The new office is in excellent condition. The older office is in dated condition and is connected to the Northeast Warehouse/Valve Shop. It contains 4,102 SF. The site is 3.85 acres and is irregular in shape. There are 350+/- feet fronting Aero and 550+/- feet fronting Montgomery Street. Most of the site is concrete. The property has great access and visibility and has been well-maintained. I-20 is approximately 1.5 miles south and I-220 is approximately 2 miles north.