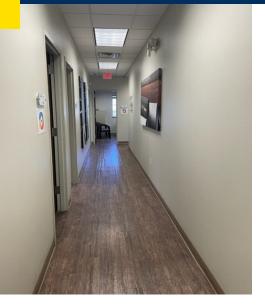

The East Warehouse has a 14' sidewall height on the south end and a 17.5' clear height in middle. It has a 15' x 20' slider door and a 12'(w) x 14'(h) overhead door on the east end.

The Northeast Warehouse/Valve Shop has a 14' sidewall and 17' center height. There is a total of 8,327 square feet of office in two separate buildings. The new office is 4,225 SF and is connected to the Main Warehouse. It has a reception area, conference room, kitchen, 4 restrooms, and 14 offices. The new office is in excellent condition. The older office is in dated condition and is connected to the Northeast Warehouse/Valve Shop. It contains 4,102 SF. The site is 3.85 acres and is irregular in shape. There are 350+/- feet fronting Aero and 550+/- feet fronting Montgomery Street. Most of the site is concrete. The property has great access and visibility and has been well-maintained. I-20 is approximately 1.5 miles south and I-220 is approximately 2 miles north.