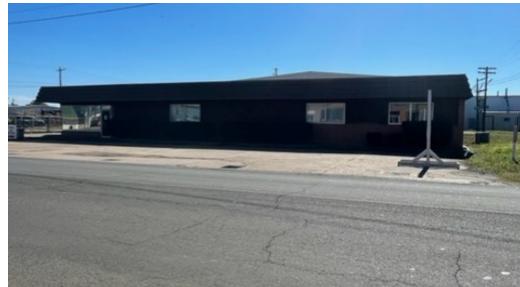

### **Property Overview**

Industrial facility located in North Shreveport on Aero Drive, 350' west of N. Market (Highway 1). The building contains a total of 60,277+/- square feet.

The shop/warehouse space is approximately 51,950 square feet in separate buildings, that are contiguous and connected. The Main Warehouse contains 29,350 SF. It is connected to the East Warehouse via two 12'(h) x 15'(w) cased openings. The East Warehouse is 11,000 SF (110' deep x 100' length) and connects to the Northeast Warehouse/Valve Shop via two 10' x 10' cased openings. The Northeast Warehouse/Valve Shop measures 80' wide x 145' in length totaling 11,600 SF. Accessible from the Northeast Warehouse/Valve Shop or the exterior is a 2,000+/- square foot mechanic shop not included in the total warehouse/shop area square footage. There are heaters and ventilation fans throughout the warehouse/shop areas.

### **Location Information**

| Street Address   | 505 Aero Dr               |
|------------------|---------------------------|
| City, State, Zip | Shreveport, LA 71107      |
| County           | Caddo                     |
| Market           | LA-Shreveport             |
| Located Between  | N Market St. and N Hearne |
|                  |                           |