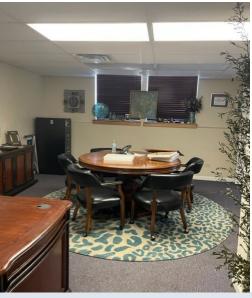

The East Warehouse has a 14' sidewall height on the south end and a 17.5' clear height in middle. It has a 15' x 20' slider door and a 12'(w) x 14'(h) overhead door on the east end.

The Northeast Warehouse/Valve Shop has a 14' sidewall and 17' center height. There is a total of 8,327 square feet of office in two separate buildings. The new office is 4,225 SF and is connected to the Main Warehouse. It has a reception area, conference room, kitchen, 4 restrooms, and 14 offices. The new office is in excellent condition. The older office is in dated condition and is connected to the Northeast Warehouse/Valve Shop. It contains 4,102 SF. The site is 3.85 acres and is irregular in shape. There are 350+/- feet fronting Aero and 550+/- feet fronting Montgomery Street. Most of the site is concrete. The property has great access and visibility and has been well-maintained. I-20 is approximately 1.5 miles south and I-220 is approximately 2 miles north.