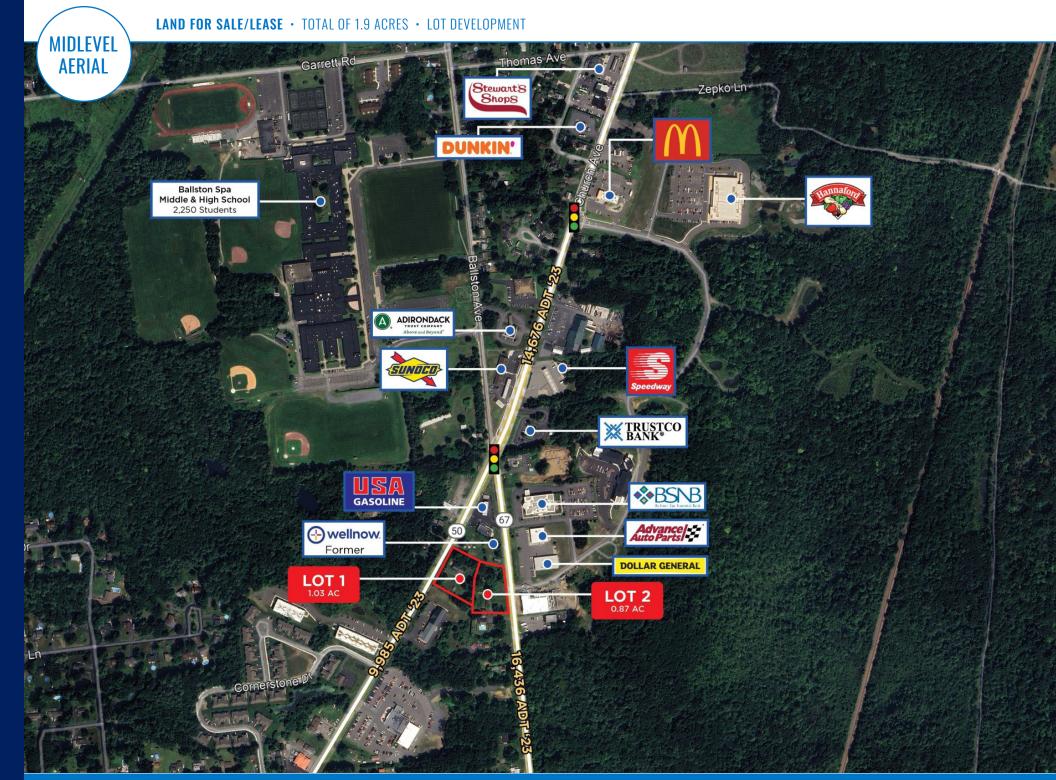

## LAND FOR SALE/LEASE • TOTAL OF 1.9 ACRES • LOT DEVELOPMENT

### **PROPERTY HIGHLIGHTS**

- Located in Saratoga County, Ballston Spa lies on the west side of I-87, just 9 minutes from Exit 12. In recent years, Ballston has been the fastest-growing municipality in Saratoga County, with 6.3% growth since 2020. (The Business Review)
- Ballston Spa has experienced a significant increase in housing development, with 530 building permits issued from 2021-2023. The neighboring Town of Malta (just 2 miles from site) has issued an additional 196 residential permits during the same time frame.
- Offered for sale or development are two commercially zoned lots consisting of 1.9 acres in total. Both lots are served by a common boulevard offering access and signage from Routes 67 & 50.
- Sites are proximate to Ballston Spa High, Middle and Elementary Schools, which have a total enrollment of 2,750 students.
- Existing utilities on site include electric, public water, public sewer, and natural gas.
- Within 6 miles of the site lies the headquarters of GlobalFoundries, a 1.7 million square foot semiconductor manufacturing and research center employing 2,500. GlobalFoundries recently secured approvals to construct an additional \$11.6 billion manufacturing facility which will employ 1,500.