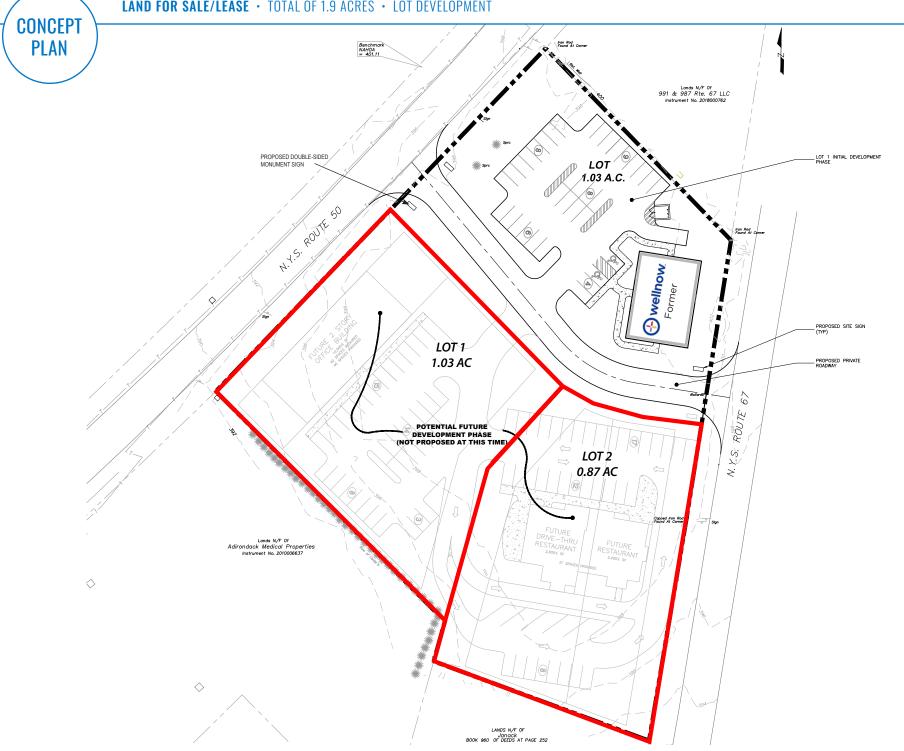

## LAND FOR SALE/LEASE • TOTAL OF 1.9 ACRES • LOT DEVELOPMENT

### **PROPERTY HIGHLIGHTS**

- Located in Saratoga County, Ballston Spa lies on the west side of I-87, just 9 minutes from Exit 12. In recent years, Ballston has been the fastest-growing municipality in Saratoga County, with 6.3% growth since 2020. (The Business Review)
- Ballston Spa has experienced a significant increase in housing development, with 530 building permits issued from 2021-2023. The neighboring Town of Malta (just 2 miles from site) has issued an additional 196 residential permits during the same time frame.
- Offered for sale or development are two commercially zoned lots consisting of 1.9 acres in total. Both lots are served by a common boulevard offering access and signage from Routes 67 & 50.
- Sites are proximate to Ballston Spa High, Middle and Elementary Schools, which have a total enrollment of 2,750 students.
- Existing utilities on site include electric, public water, public sewer, and natural gas.
- Within 6 miles of the site lies the headquarters of GlobalFoundries, a 1.7 million square foot semiconductor manufacturing and research center employing 2,500. GlobalFoundries recently secured approvals to construct an additional \$11.6 billion manufacturing facility which will employ 1,500.