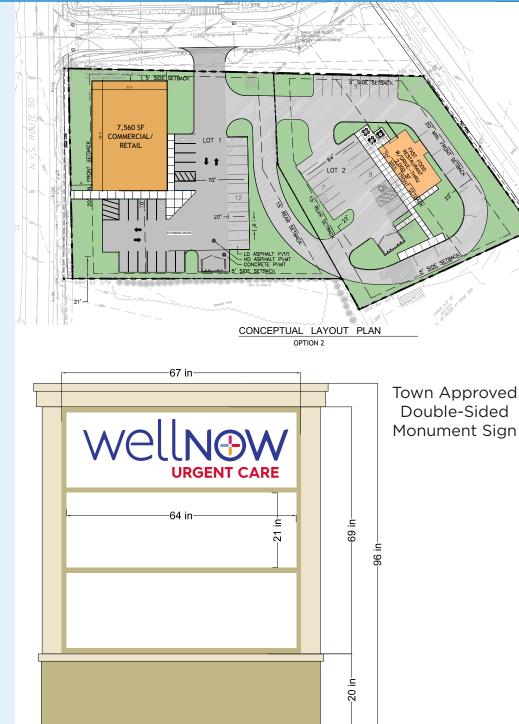

## LAND FOR SALE/LEASE • TOTAL OF 1.9 ACRES • LOT DEVELOPMENT

### **PROPERTY HIGHLIGHTS**

- Located in Saratoga County, Ballston Spa lies on the west side of I-87, just 9 minutes from Exit 12. In recent years, Ballston has been the fastest-growing municipality in Saratoga County, with 6.3% growth since 2020. (The Business Review)
- Ballston Spa has experienced a significant increase in housing development, with 530 building permits issued from 2021-2023. The neighboring Town of Malta (just 2 miles from site) has issued an additional 196 residential permits during the same time frame.
- Offered for sale or development are two commercially zoned lots consisting of 1.9 acres in total. Both lots are served by a common boulevard offering access and signage from Routes 67 & 50.
- Sites are proximate to Ballston Spa High, Middle and Elementary Schools, which have a total enrollment of 2,750 students.
- Existing utilities on site include electric, public water, public sewer, and natural gas.
- Within 6 miles of the site lies the headquarters of GlobalFoundries, a 1.7 million square foot semiconductor manufacturing and research center employing 2,500. GlobalFoundries recently secured approvals to construct an additional \$11.6 billion manufacturing facility which will employ 1,500.