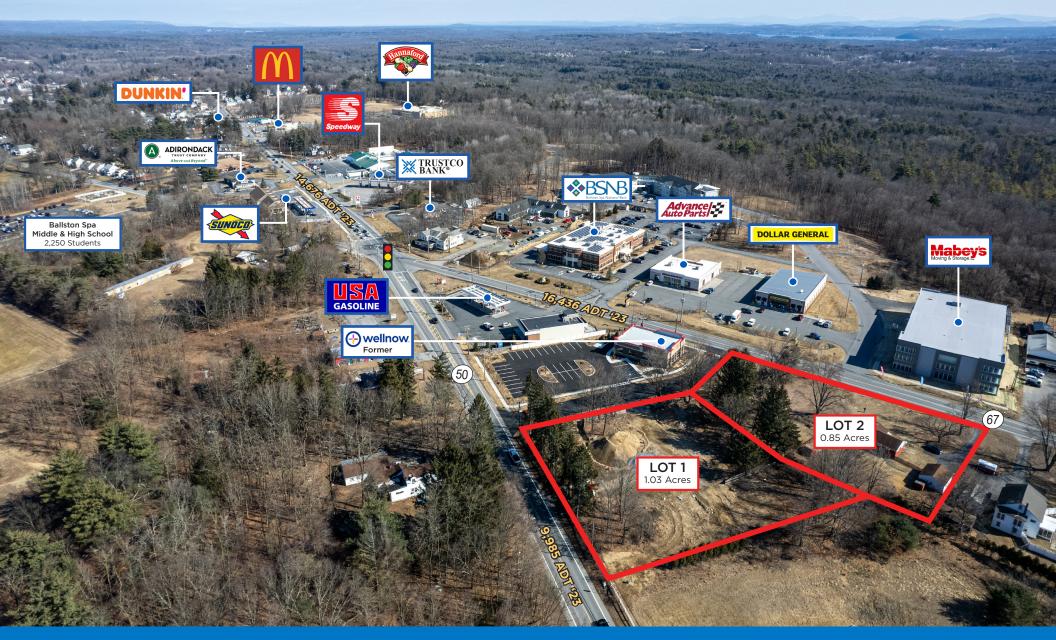

## LAND FOR SALE/LEASE • TOTAL OF 1.9 ACRES • LOT DEVELOPMENT

### **PROPERTY HIGHLIGHTS**

- Located in Saratoga County, Ballston Spa lies on the west side of I-87, just 9 minutes from Exit 12. In recent years, Ballston has been the fastest-growing municipality in Saratoga County, with 6.3% growth since 2020. (The Business Review)
- Ballston Spa has experienced a significant increase in housing development, with 530 building permits issued from 2021-2023. The neighboring Town of Malta (just 2 miles from site) has issued an additional 196 residential permits during the same time frame.
- Offered for sale or development are two commercially zoned lots consisting of 1.9 acres in total. Both lots are served by a common boulevard offering access and signage from Routes 67 & 50.
- Sites are proximate to Ballston Spa High, Middle and Elementary Schools, which have a total enrollment of 2,750 students.
- Existing utilities on site include electric, public water, public sewer, and natural gas.
- Within 6 miles of the site lies the headquarters of GlobalFoundries, a 1.7 million square foot semiconductor manufacturing and research center employing 2,500. GlobalFoundries recently secured approvals to construct an additional \$11.6 billion manufacturing facility which will employ 1,500.