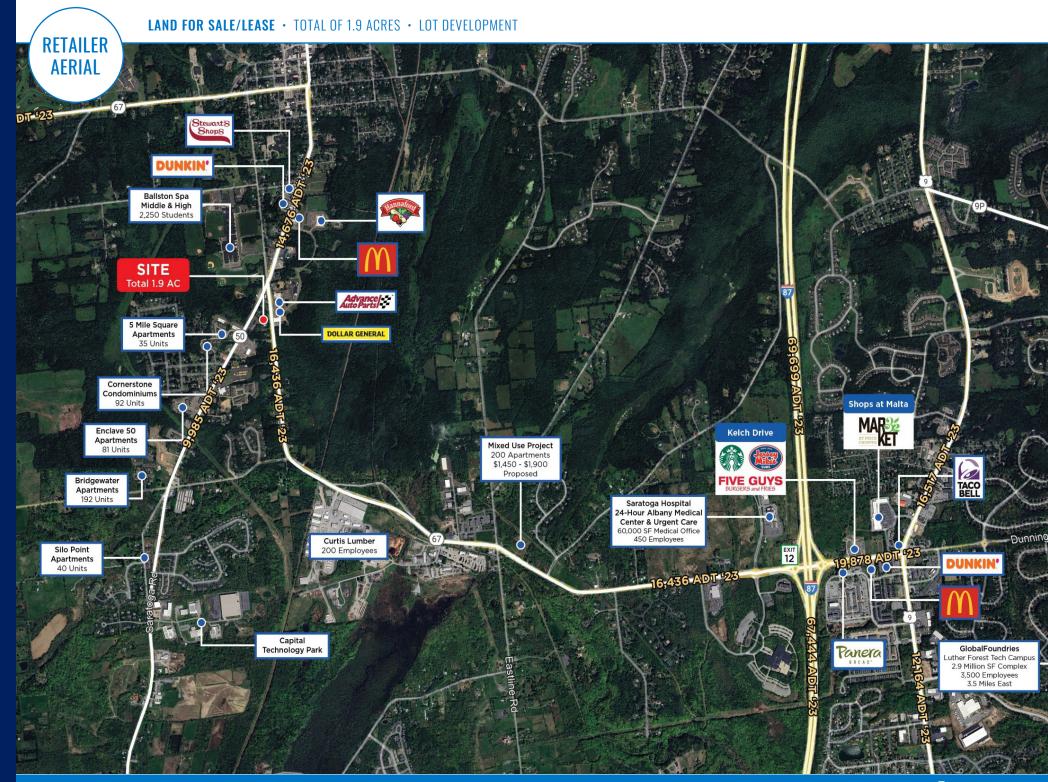

## LAND FOR SALE/LEASE • TOTAL OF 1.9 ACRES • LOT DEVELOPMENT

### **PROPERTY HIGHLIGHTS**

- Located in Saratoga County, Ballston Spa lies on the west side of I-87, just 9 minutes from Exit 12. In recent years, Ballston has been the fastest-growing municipality in Saratoga County, with 6.3% growth since 2020. (The Business Review)
- Ballston Spa has experienced a significant increase in housing development, with 530 building permits issued from 2021-2023. The neighboring Town of Malta (just 2 miles from site) has issued an additional 196 residential permits during the same time frame.
- Offered for sale or development are two commercially zoned lots consisting of 1.9 acres in total. Both lots are served by a common boulevard offering access and signage from Routes 67 & 50.
- Sites are proximate to Ballston Spa High, Middle and Elementary Schools, which have a total enrollment of 2,750 students.
- Existing utilities on site include electric, public water, public sewer, and natural gas.
- Within 6 miles of the site lies the headquarters of GlobalFoundries, a 1.7 million square foot semiconductor manufacturing and research center employing 2,500. GlobalFoundries recently secured approvals to construct an additional \$11.6 billion manufacturing facility which will employ 1,500.