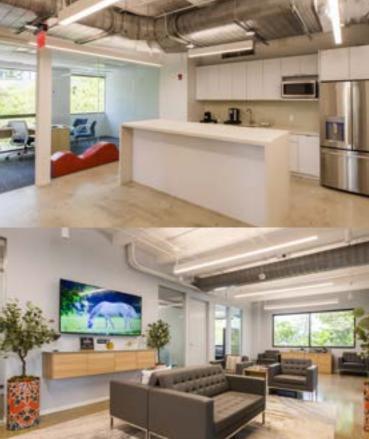

### **BUILDING DETAILS**

New institutional ownership

**79,159 s.f.** Class A Office building **18,000 s.f.** Typical floor **2.6:1,000** Parking ratio 3250 Mary has undergone a Gensler-designed renovation that includes outdoor activation, enhanced interior amenities, and more.