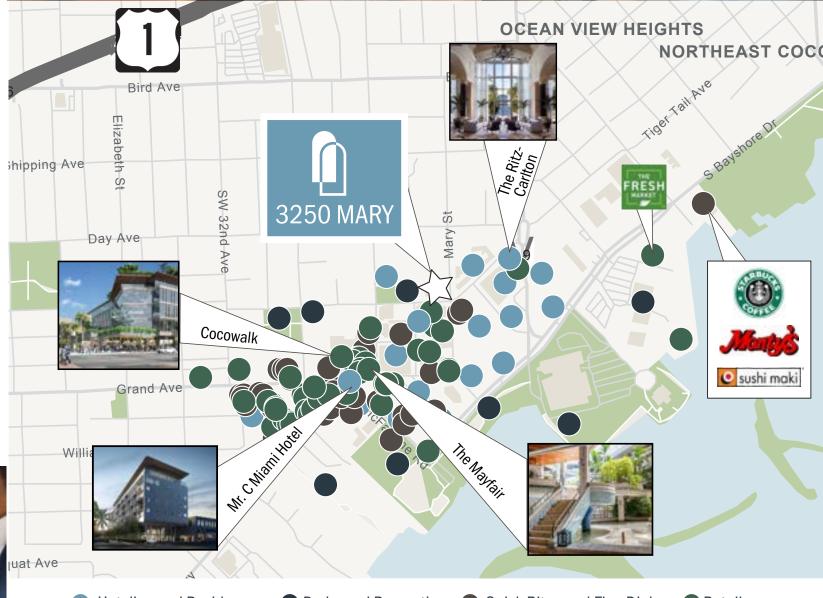

Its Coconut Grove location remains top of mind for tourists, residents, and esteemed companies.

Coconut Grove is one of Miami's original neighborhoods situated along Biscayne Bay just a few miles south of Downtown Miami and Brickell. Known to locals as "The Grove", it's one of the hippest, energetic, and most inviting corners of South Florida.

## **THERE'S SOMETHING FOR EVERYONE**

Whether its casual or white tablecloth dining, Coconut Grove offers more than **50** local and renowned dining establishments.

Hoteling and Residences Parks and Recreation Quick Bites and Fine Dining Retail