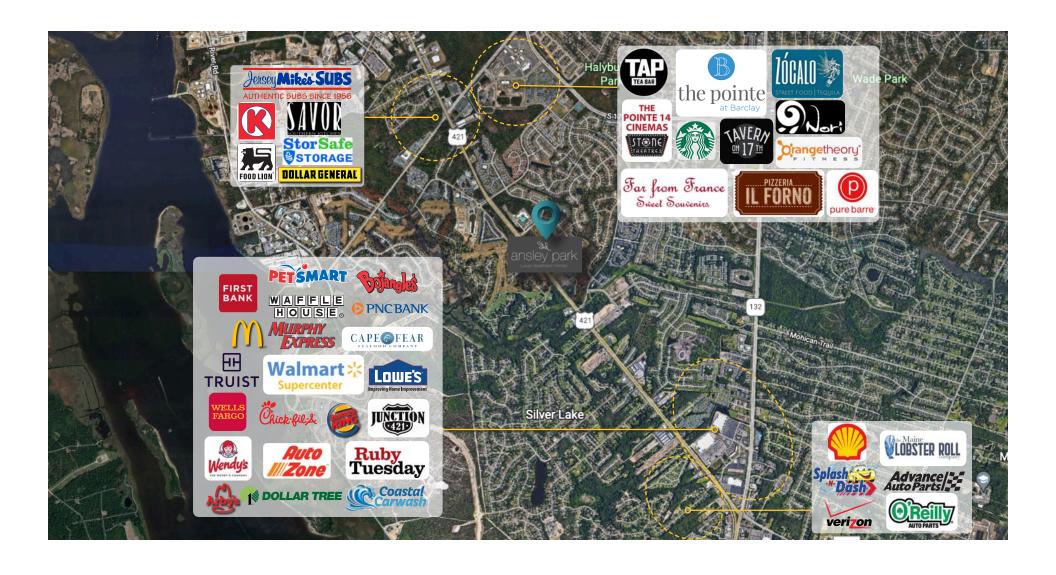

## **FOR SALE**

1.26+/- Acre Development Opportunity at Ansley Park in Wilmington, NC.

Ansley Park is a new mixed use development located off of Carolina Beach Road between Historic Downtown Wilmington and Carolina Beach with close proximity to UNCW, Novant Health (New Hanover Regional Medical Center), The Pointe at Barclay, Long Leaf Mall and Halyburton Park. The mixed use development currently consist of a brand new multi-family project with over 200 units and resort style amenities that include inner connectivity through Fairfield Park and open green space.