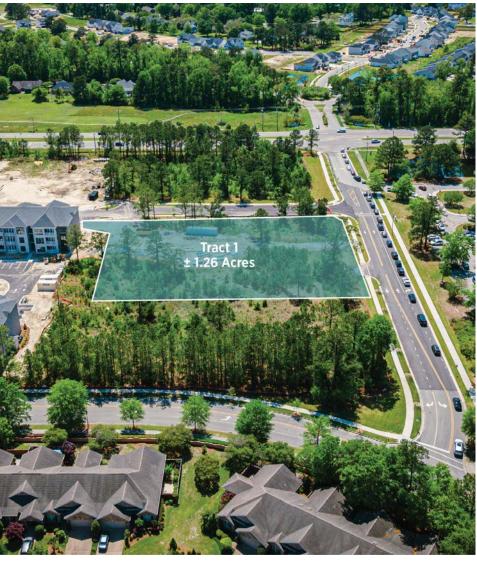

## **FOR SALE**

1.26+/- Acre Development Opportunity at Ansley Park in Wilmington, NC.

Ansley Park is a new mixed use development located off of Carolina Beach Road between Historic Downtown Wilmington and Carolina Beach with close proximity to UNCW, Novant Health (New Hanover Regional Medical Center), The Pointe at Barclay, Long Leaf Mall and Halyburton Park. The mixed use development currently consist of a brand new multi-family project with over 200 units and resort style amenities that include inner connectivity through Fairfield Park and open green space.

Currently available for sale is Tract 1. This 1.26+/- Acre out parcel within Ansley Park is ready for future office or retail development. The out parcel has existing infrastructure in place that includes existing road improvements within the Park, off site storm water and municipal utilities.