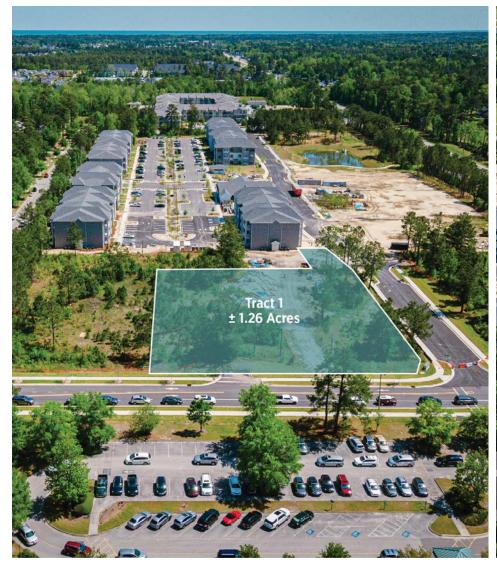

Currently available for sale is Tract 1. This 1.26+/- Acre out parcel within Ansley Park is ready for future office or retail development. The out parcel has existing infrastructure in place that includes existing road improvements within the Park, off site storm water and municipal utilities.