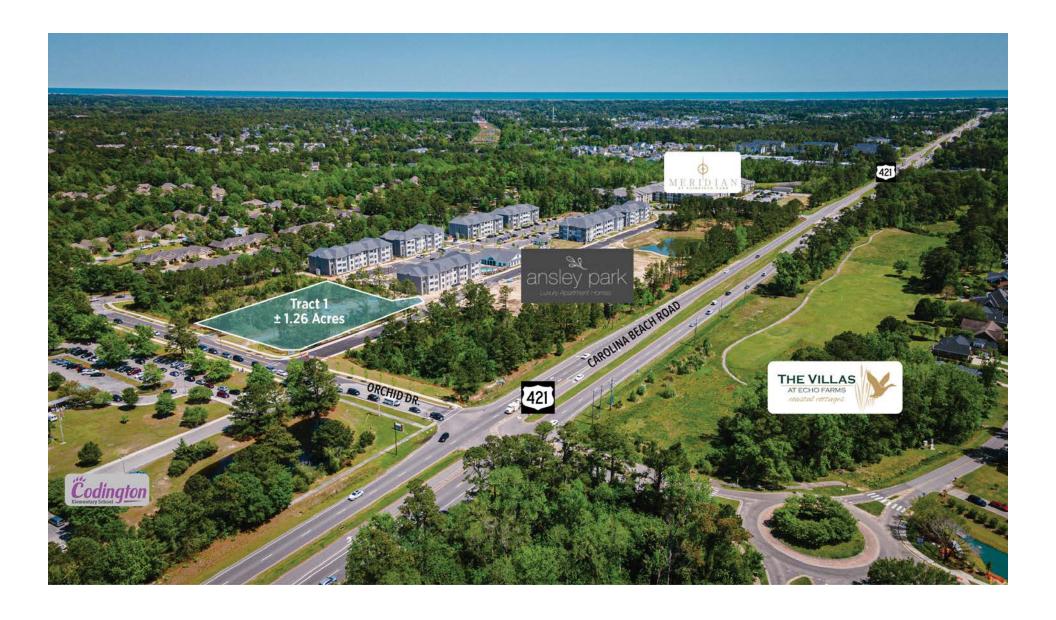

ANSLEY PARK OUT PARCEL - TRACT 1 WILMINGTON, NORTH CAROLINA

## **FOR SALE**

1.26+/- Acre Development Opportunity at Ansley Park in Wilmington, NC.

Ansley Park is a new mixed use development located off of Carolina Beach Road between Historic Downtown Wilmington and Carolina Beach with close proximity to UNCW, Novant Health (New Hanover Regional Medical Center), The Pointe at Barclay, Long Leaf Mall and Halyburton Park. The mixed use development currently consist of a brand new multi-family project with over 200 units and resort style amenities that include inner connectivity through Fairfield Park and open green space.

Currently available for sale is Tract 1. This 1.26+/- Acre out parcel within Ansley Park is ready for future office or retail development. The out parcel has existing infrastructure in place that includes existing road improvements within the Park, off site storm water and municipal utilities.