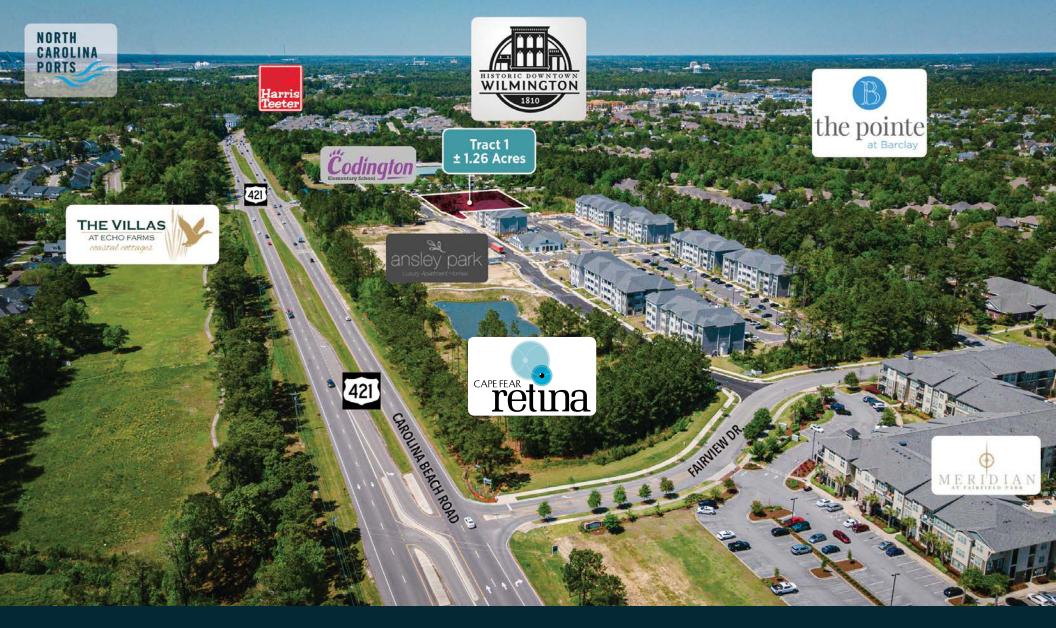

ANSLEY PARK OUT PARCEL - TRACT 1 WILMINGTON, NORTH CAROLINA

## **FOR SALE**

1.26+/- Acre Development Opportunity at Ansley Park in Wilmington, NC.

Ansley Park is a new mixed use development located off of Carolina Beach Road between Historic Downtown Wilmington and Carolina Beach with close proximity to UNCW, Novant Health (New Hanover Regional Medical Center), The Pointe at Barclay, Long Leaf Mall and Halyburton Park. The mixed use development currently consist of a brand new multi-family project with over 200 units and resort style amenities that include inner connectivity through Fairfield Park and open green space.

Currently available for sale is Tract 1. This 1.26+/- Acre out parcel within Ansley Park is ready for future office or retail development. The out parcel has existing infrastructure in place that includes existing road improvements within the Park, off site storm water and municipal utilities.