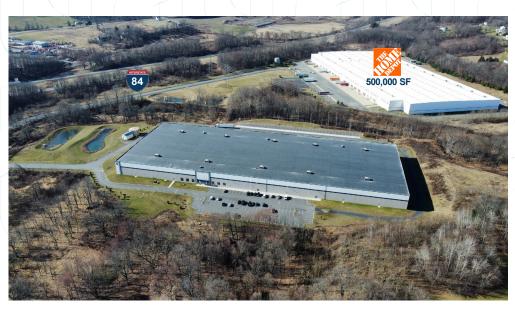

# **3303 ROUTE 6**

Middletown (Orange County), New York 10940

Pyramid Brokerage Company

**Available Now** 

For Sublease

241,800 SF

Sublease Term through February 28, 2031

**Fully Air-Conditioned** 

### PROPERTY HIGHLIGHTS

Available for Sublease. Entire 241,800 SF Class A building on 28.7 acres built in 2020 in fast-growth Orange County, NY industrial market. Easy access to entire NYC Metro area and Northeast via Interstates 84 and 87, and NY Route 17.

#### **BUILDING FEATURES**

- 36' clear height ceilings
- Climate-controlled building designed for 68 degrees maximum temperature during cooling season
- EFSR sprinkler system
- 50' × 50' bays with 50' × 60' speed bays
- 3,165 SF finished office space
- 33 tailgate-level loading docks (expandable to 45)
- 2 drive-in doors
- 112 car parking spaces and 38 trailer spaces
- Electricity 3,000 amps @ 480/277 volts
- Municipal sewer & water, and natural gas