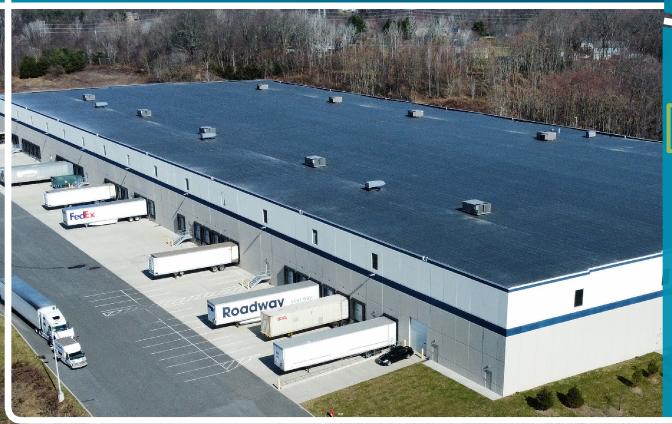

# **3303 ROUTE 6**

Middletown (Orange County), New York 10940

Pyramid Brokerage Company

**Available Now** 

For Sublease

241,800 SF

Sublease Term through February 28, 2031

**Fully Air-Conditioned** 

### PROPERTY HIGHLIGHTS

Available for Sublease. Entire 241,800 SF Class A building on 28.7 acres built in 2020 in fast-growth Orange County, NY industrial market. Easy access to entire NYC Metro area and Northeast via Interstates 84 and 87, and NY Route 17.