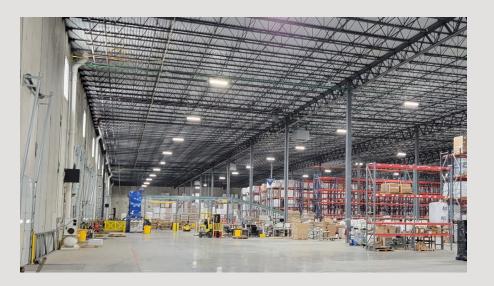

#### **BUILDING FEATURES**

- 36' clear height ceilings
- Climate-controlled building designed for 68 degrees maximum temperature during cooling season
- EFSR sprinkler system
- 50' × 50' bays with 50' × 60' speed bays
- 3,165 SF finished office space
- 33 tailgate-level loading docks (expandable to 45)
- 2 drive-in doors
- 112 car parking spaces and 38 trailer spaces
- Electricity 3,000 amps @ 480/277 volts
- Municipal sewer & water, and natural gas