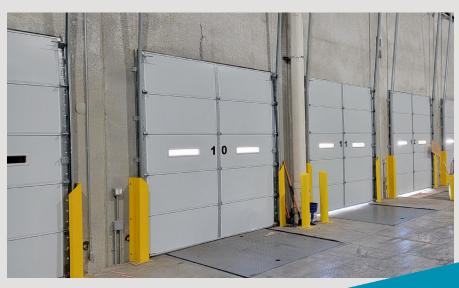

#### **BUILDING FEATURES**

- 36' clear height ceilings
- Climate-controlled building designed for 68 degrees maximum temperature during cooling season
- EFSR sprinkler system
- 50' × 50' bays with 50' × 60' speed bays
- 3,165 SF finished office space
- 33 tailgate-level loading docks (expandable to 45)
- 2 drive-in doors
- 112 car parking spaces and 38 trailer spaces
- Electricity 3,000 amps @ 480/277 volts
- Municipal sewer & water, and natural gas