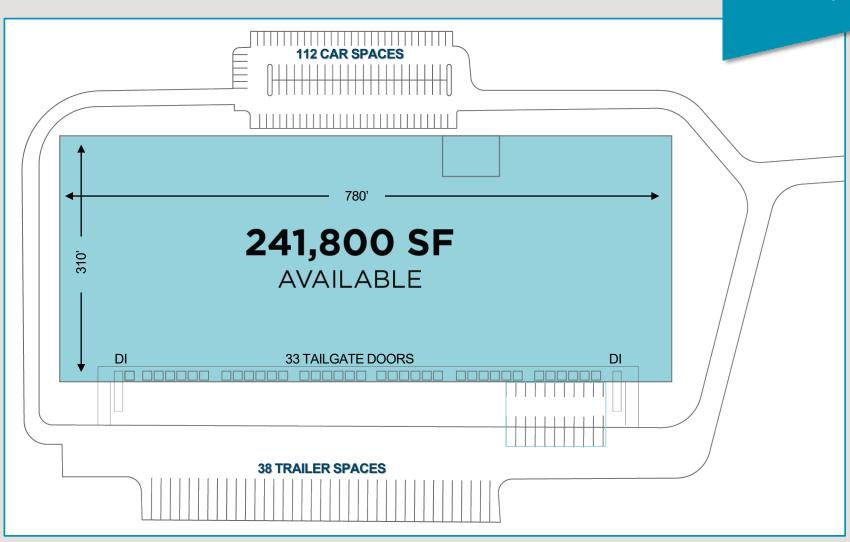

# SITE PLAN & FLOOR PLAN

Pyramid Brokerage Company

#### **BUILDING FEATURES**

- 36' clear height ceilings
- Climate-controlled building designed for 68 degrees maximum temperature during cooling season
- EFSR sprinkler system
- 50' × 50' bays with 50' × 60' speed bays
- 3,165 SF finished office space
- 33 tailgate-level loading docks (expandable to 45)
- 2 drive-in doors
- 112 car parking spaces and 38 trailer spaces
- Electricity 3,000 amps @ 480/277 volts
- Municipal sewer & water, and natural gas