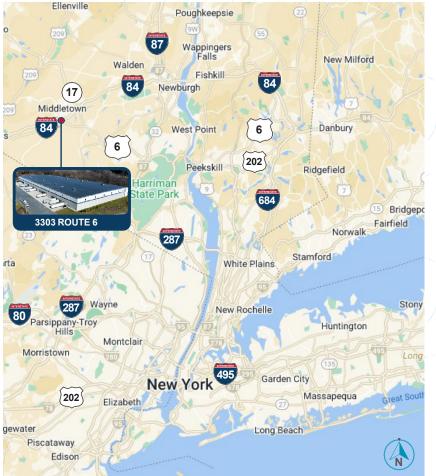

## **LOCATION**

Tappan Zee Bridge 49 mi | 51 mins

Mahwah, NJ 38 mi | 41 mins

George Washington Bridge 60 mi | 68 mins

Port Newark Container Terminal 87 mi | 95 mins

Pyramid Brokerage Company

3303 Route 6, Middletown (Orange County), NY 10940