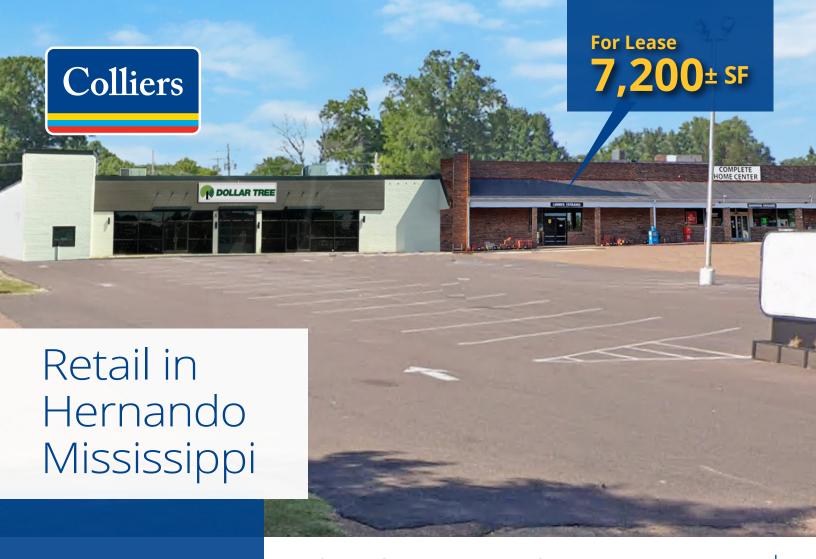

# 12 E. Commerce St. Hernando, MS 38632

Copyright © 2023 Colliers International. Information herein has been obtained from sources deemed reliable, however its accuracy cannot be guaranteed. The user is required to conduct their own due diligence and verification.

#### PROPERTY FEATURES

- DeSoto County submarket
- Zoning: Shopping Center Commercial
- 7,200± SF
- 0.61± AC
- Located in the heart of Hernando
- Ample parking with great ingress/egress
- Easy access to Hwy. 51
- Easy access to I-55

Rent - \$9.50 PSF NNN