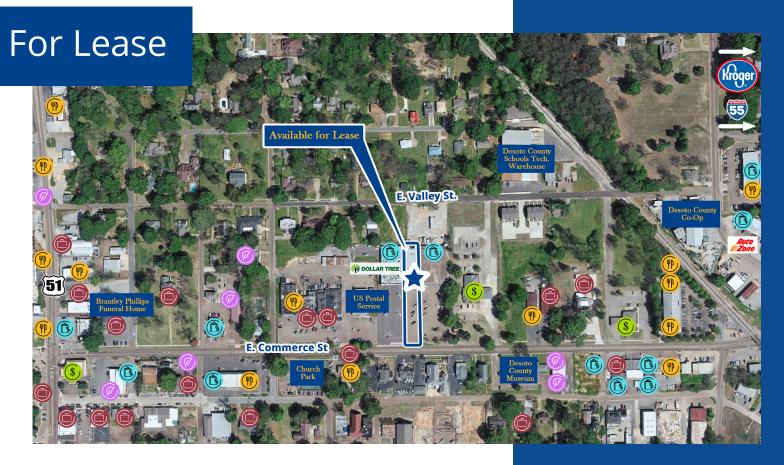

# 12 E. Commerce St. Hernando, MS 38632

Copyright © 2023 Colliers International. Information herein has been obtained from sources deemed reliable, however its accuracy cannot be guaranteed. The user is required to conduct their own due diligence and verification.

#### PROPERTY FEATURES

- DeSoto County submarket
- Zoning: Shopping Center Commercial
- 7,200± SF
- 0.61± AC
- Located in the heart of Hernando
- Ample parking with great ingress/egress
- Easy access to Hwy. 51
- Easy access to I-55