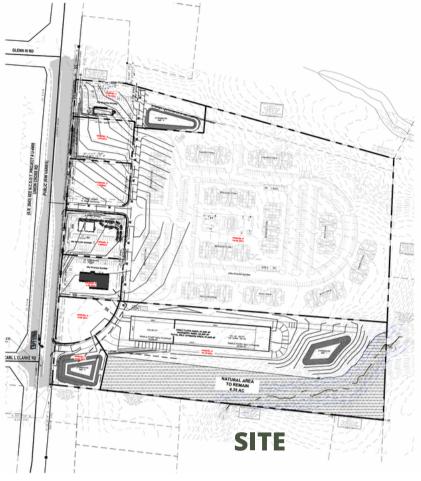

### LOCATION DESCRIPTION

The available outparcels are located along Union Cross Rd. in Kernersville, NC. It is directly across from Glenn High School. The site has close proximity to Interstate 40 and HWY 74/311.

#### PROPERTY HIGHLIGHTS

- 1 acre pad ready sites Utilities will be brought to each site Union Cross Road Frontage