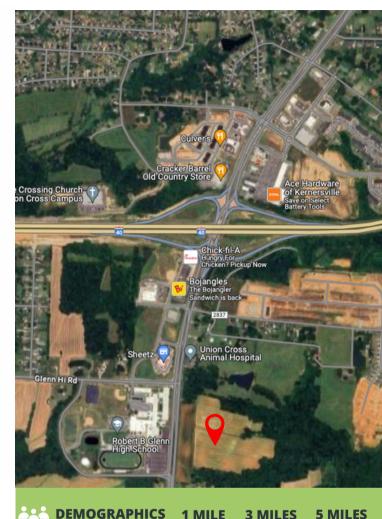

### LOCATION DESCRIPTION

The available outparcels are located along Union Cross Rd. in Kernersville, NC. It is directly across from Glenn High School. The site has close proximity to Interstate 40 and HWY 74/311.

Union Cross Road is experiencing a lot of new commercial and residential growth.

# FOR SALE/LEASE

| POPULATION       | 7,337    | 27,827   | 64,728   |
|------------------|----------|----------|----------|
| MEDIAN HH INCOME | \$94,130 | \$82,163 | \$72,525 |

**ADTT (AVERAGE DAILY TRIP TOTAL) IS 22,500** 