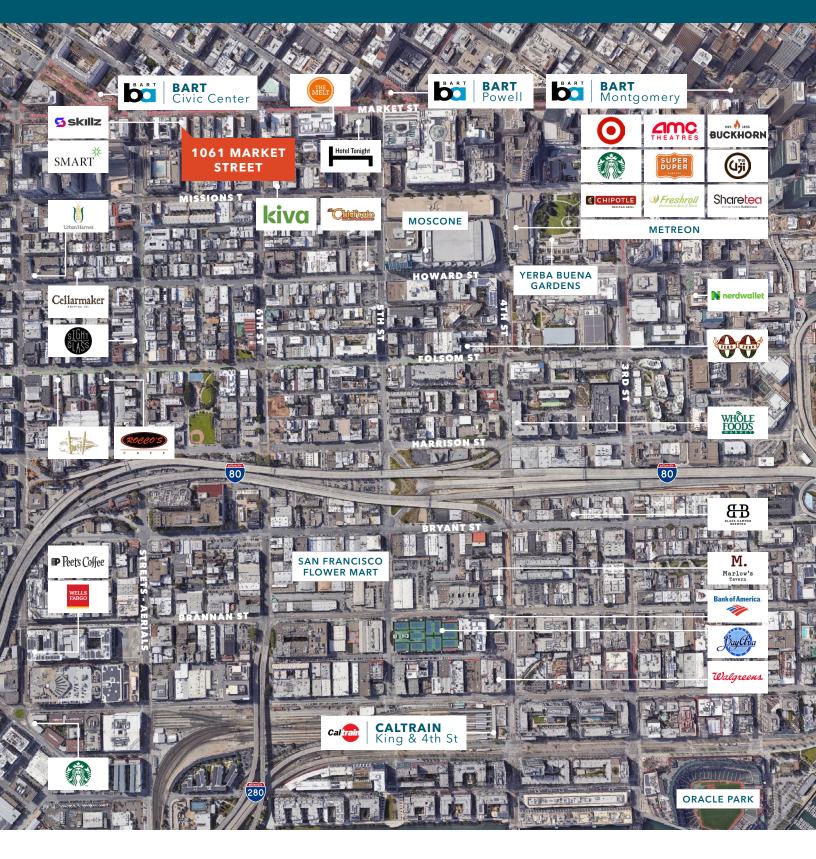

### Highlights

**UNBEATABLE** location only 1/2 block to Civic Center BART/Muni

LOCAL, EXPERIENCED ownership ready to make streamlined lease decisions

**VARIOUS** efficient layouts with high, hard-lid ceilings