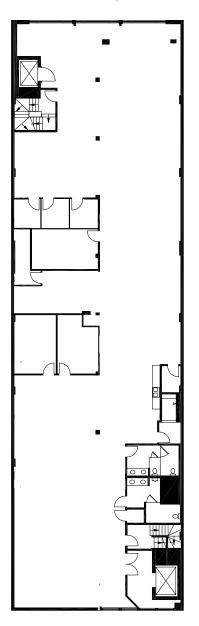

#### **MEZZANINE ±7,790 SF**

#### SUITE 200 ±7,790 SF

FLOOR PLAN NOT DRAWN TO SCALE

### **AVAILABLE SPACE**

| Suite     | RSF     | Available |
|-----------|---------|-----------|
| Suite 500 | ±7,790  | Now       |
| Suite 300 | ±7,790  | Now       |
| Suite 200 | ±7,790  | Now       |
| Mezzanine | ±7,790  | Now       |
| Total     | ±31,160 |           |