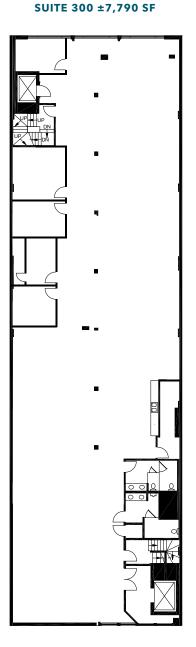

### **AVAILABLE SPACE**

| Suite     | RSF     | Available |
|-----------|---------|-----------|
| Suite 500 | ±7,790  | Now       |
| Suite 300 | ±7,790  | Now       |
| Suite 200 | ±7,790  | Now       |
| Mezzanine | ±7,790  | Now       |
| Total     | ±31,160 |           |