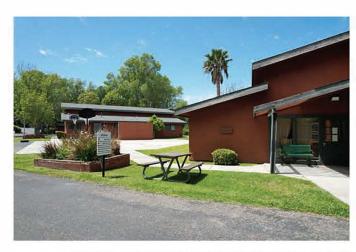

#### Barratt House

Approx: 2,880 sf

- \* Offices/Bedrooms (7)
- \* Laundry Room
- \* Kitchen
- \* Large open area

#### Amigo's House

- Approx: 2,520 sf
- Offices/Bedrooms
- Reception Area
- 5 Offices/Rooms
- Large open area