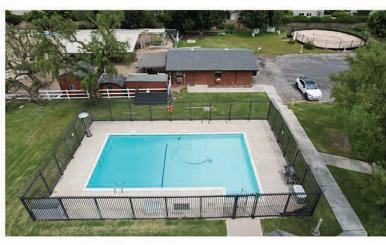

Total Building(s): 14,163

Land Size: 192,012 sq ft (4.41 acres)

Parking: Approx 60+

Pool: Yes

Horse Stables: Yes Extensive Lawn Area

Travel Times:

Disneyland: 20 minutes
Santa Ana Airport: 30 minutes

Los Angeles Airport: 60 minutes

Equipped with full horse stables and arena, this 4.4 acre park like property is fully fenced with a private entrance and security gate. Pool and basketball court on site and an expansive yard area. So may areas within the facility include gazebos and park benches with areas to sit, relax, and think. Over 60 parking spaces available.