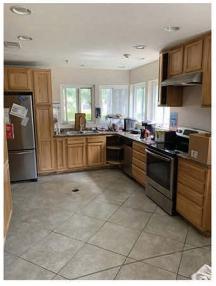

There are four buildings currently used as office spaces but historically were built as group homes. The Main House has 11-12 offices/Bedrooms, Amigos (5), Barratt (7), and McQuaid (7). All have a large open area, and the Main House, Barratt, and McQuaid have a kitchen, and shower facilities within.