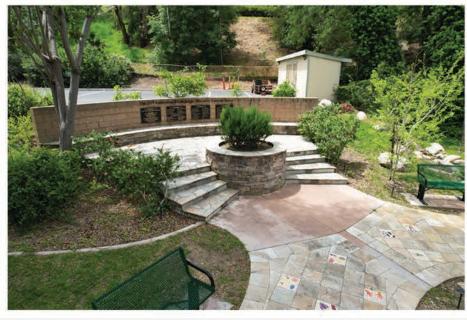

Equipped with full horse stables and arena, this 4.4 acre park like property is fully fenced with a private entrance and security gate. Pool and basketball court on site and an expansive yard area. So may areas within the facility include gazebos and park benches with areas to sit, relax, and think. Over 60 parking spaces available.