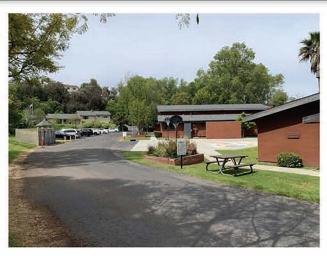

Equipped with full horse stables and arena, this 4.4 acre park like property is fully fenced with a private entrance and security gate. Pool and basketball court on site and an expansive yard area. So may areas within the facility include gazebos and park benches with areas to sit, relax, and think. Over 60 parking spaces available.

There are four buildings currently used as office spaces but historically were built as group homes. The Main House has 11-12 offices/Bedrooms, Amigos (5), Barratt (7), and McQuaid (7). All have a large open area, and the Main House, Barratt, and McQuaid have a kitchen, and shower facilities within.