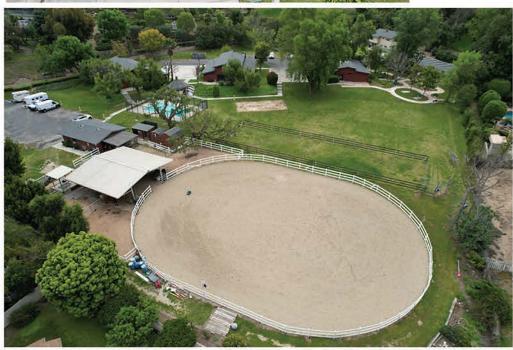

Total Building(s): 14,163

Land Size: 192,012 sq ft (4.41 acres)

Parking: Approx 60+

Pool: Yes

Horse Stables: Yes Extensive Lawn Area

Travel Times:

Disneyland: 20 minutes
Santa Ana Airport: 30 minutes

Los Angeles Airport: 60 minutes

Equipped with full horse stables and arena, this 4.4 acre park like property is fully fenced with a private entrance and security gate. Pool and basketball court on site and an expansive yard area. So may areas within the facility include gazebos and park benches with areas to sit, relax, and think. Over 60 parking spaces available.

So much potential with this unique property. Could be a rehabilitation center, school, church, equestrian center, or just an amazing office facility. This is truly an amazing opportunity to lease a property with so much potential.