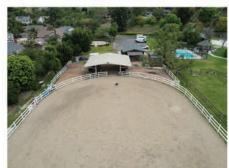

Equipped with full horse stables and arena, this 4.4 acre park like property is fully fenced with a private entrance and security gate. Pool and basketball court on site and an expansive yard area. So may areas within the facility include gazebos and park benches with areas to sit, relax, and think. Over 60 parking spaces available.