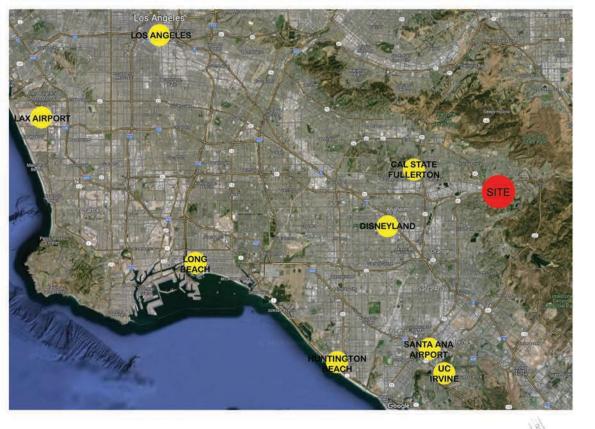

Total Building(s): 14,163

Land Size: 192,012 sq ft (4.41 acres)

Parking: Approx 60+

Pool: Yes

Horse Stables: Yes Extensive Lawn Area

Travel Times:

Disneyland: 20 minutes
Santa Ana Airport: 30 minutes

Los Angeles Airport: 60 minutes

Los Angeles: 45 minutes

...

This one-of-a-kind property is situated in the highly desirable, multi-million-dollar neighborhood in the Anaheim Hills. Just 20 minutes from Disneyland, 30 minutes from Santa Ana Airport and about an hour to Los Angeles.