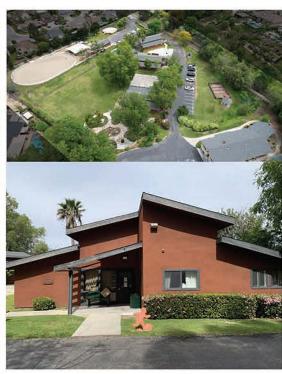

#### PROPERTY DESCRIPTION

233 S Quintana Dr Anaheim, CA 92807 APN: 356-261-25 County: Orange County

FOR LEASE Price (Call Agent)

Buildings: 4

The Main House: 3,767 sf Amigos House: 2,520 sf Barratt House: 2,880 sf McQuaid House: 2,880 sf Storage Building: 1,116 sf

Total Building(s): 14,163

Land Size: 192,012 sq ft (4.41 acres)

Parking: Approx 60+

Pool: Yes

Horse Stables: Yes Extensive Lawn Area

Travel Times:

Disneyland: 20 minutes
Santa Ana Airport: 30 minutes

Los Angeles Airport: 60 minutes

Los Angeles: 45 minutes

...

This one-of-a-kind property is situated in the highly desirable, multi-million-dollar neighborhood in the Anaheim Hills. Just 20 minutes from Disneyland, 30 minutes from Santa Ana Airport and about an hour to Los Angeles.

Equipped with full horse stables and arena, this 4.4 acre park like property is fully fenced with a private entrance and security gate. Pool and basketball court on site and an expansive yard area. So may areas within the facility include gazebos and park benches with areas to sit, relax, and think. Over 60 parking spaces available.

There are four buildings currently used as office spaces but historically were built as group homes. The Main House has 11-12 offices/Bedrooms, Amigos (5), Barratt (7), and McQuaid (7). All have a large open area, and the Main House, Barratt, and McQuaid have a kitchen, and shower facilities within.

The Main House is a 1950's style ranch style with a conference rooms, great views of the mountains and facility. Multiple rooms for office space or bedrooms. The house has been used as a therapy center with 2-way mirrors for counselling and its own parking area.