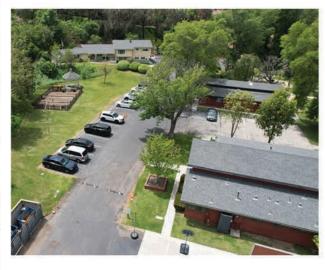

#### PROPERTY DESCRIPTION

233 S Quintana Dr Anaheim, CA 92807 APN: 356-261-25 County: Orange County

FOR LEASE Price (Call Agent)

Buildings: 4

The Main House: 3,767 sf Amigos House: 2,520 sf Barratt House: 2,880 sf McQuaid House: 2,880 sf Storage Building: 1,116 sf

Total Building(s): 14,163

Land Size: 192,012 sq ft (4.41 acres)

Parking: Approx 60+

Pool: Yes

Horse Stables: Yes Extensive Lawn Area

Travel Times:

Disneyland: 20 minutes
Santa Ana Airport: 30 minutes

Los Angeles Airport: 60 minutes

Equipped with full horse stables and arena, this 4.4 acre park like property is fully fenced with a private entrance and security gate. Pool and basketball court on site and an expansive yard area. So may areas within the facility include gazebos and park benches with areas to sit, relax, and think. Over 60 parking spaces available.

There are four buildings currently used as office spaces but historically were built as group homes. The Main House has 11-12 offices/Bedrooms, Amigos (5), Barratt (7), and McQuaid (7). All have a large open area, and the Main House, Barratt, and McQuaid have a kitchen, and shower facilities within.