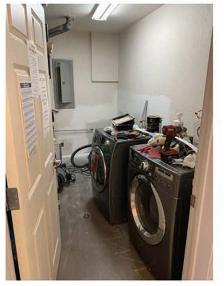

#### McQuaid House

Approx: 2,880 sf

- \* Offices/Bedrooms (7)
- \* Laundry Room
- \* Kitchen
- \* Large open area