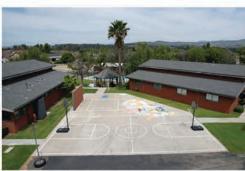

Total Building(s): 14,163

Land Size: 192,012 sq ft (4.41 acres)

Parking: Approx 60+

Pool: Yes

Horse Stables: Yes Extensive Lawn Area

Travel Times:

Disneyland: 20 minutes
Santa Ana Airport: 30 minutes

Los Angeles Airport: 60 minutes

Equipped with full horse stables and arena, this 4.4 acre park like property is fully fenced with a private entrance and security gate. Pool and basketball court on site and an expansive yard area. So may areas within the facility include gazebos and park benches with areas to sit, relax, and think. Over 60 parking spaces available.