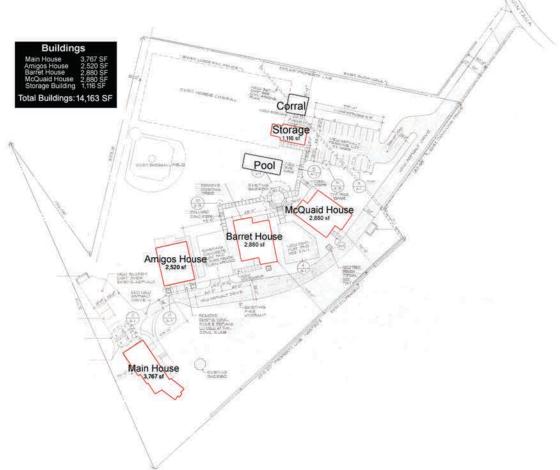

#### PROPERTY DESCRIPTION

233 S Quintana Dr Anaheim, CA 92807 APN: 356-261-25 County: Orange County

FOR LEASE Price (Call Agent)

Buildings: 4

The Main House: 3,767 sf Amigos House: 2,520 sf Barratt House: 2,880 sf McQuaid House: 2,880 sf Storage Building: 1,116 sf

Total Building(s): 14,163

Land Size: 192,012 sq ft (4.41 acres)

Parking: Approx 60+

Pool: Yes

Horse Stables: Yes Extensive Lawn Area

Travel Times:

Disneyland: 20 minutes
Santa Ana Airport: 30 minutes

Los Angeles Airport: 60 minutes

There are four buildings currently used as office spaces but historically were built as group homes. The Main House has 11-12 offices/Bedrooms, Amigos (5), Barratt (7), and McQuaid (7). All have a large open area, and the Main House, Barratt, and McQuaid have a kitchen, and shower facilities within.