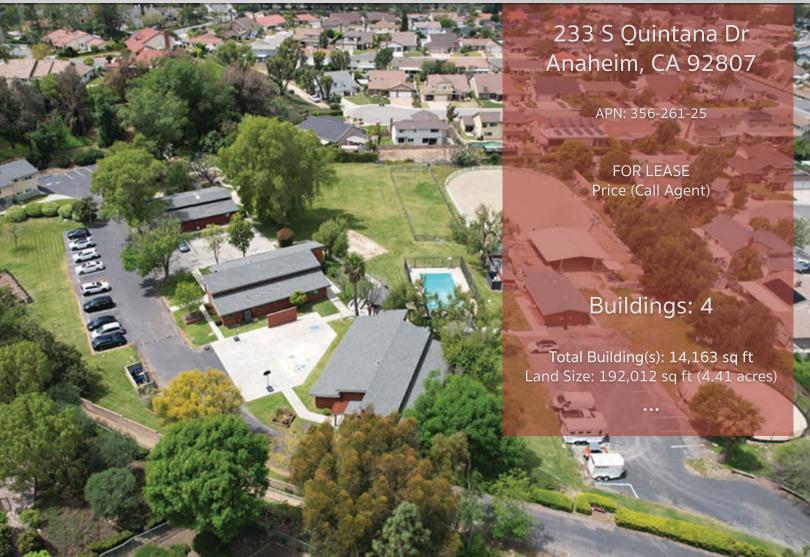

#### PROPERTY DESCRIPTION

233 S Quintana Dr Anaheim, CA 92807 APN: 356-261-25 County: Orange County

FOR LEASE Price (Call Agent)

Buildings: 4

The Main House: 3,767 sf Amigos House: 2,520 sf Barratt House: 2,880 sf McQuaid House: 2,880 sf Storage Building: 1,116 sf

Total Building(s): 14,163

Land Size: 192,012 sq ft (4.41 acres)

Parking: Approx 60+

Pool: Yes

Horse Stables: Yes Extensive Lawn Area

Travel Times:

Disneyland: 20 minutes
Santa Ana Airport: 30 minutes

Los Angeles Airport: 60 minutes

Los Angeles: 45 minutes

...

This one-of-a-kind property is situated in the highly desirable, multi-million-dollar neighborhood in the Anaheim Hills. Just 20 minutes from Disneyland, 30 minutes from Santa Ana Airport and about an hour to Los Angeles.

Equipped with full horse stables and arena, this 4.4 acre park like property is fully fenced with a private entrance and security gate. Pool and basketball court on site and an expansive yard area. So may areas within the facility include gazebos and park benches with areas to sit, relax, and think. Over 60 parking spaces available.