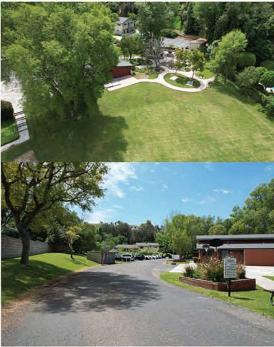

Total Building(s): 14,163

Land Size: 192,012 sq ft (4.41 acres)

Parking: Approx 60+

Pool: Yes

Horse Stables: Yes Extensive Lawn Area

Travel Times:

Disneyland: 20 minutes
Santa Ana Airport: 30 minutes

Los Angeles Airport: 60 minutes

Equipped with full horse stables and arena, this 4.4 acre park like property is fully fenced with a private entrance and security gate. Pool and basketball court on site and an expansive yard area. So may areas within the facility include gazebos and park benches with areas to sit, relax, and think. Over 60 parking spaces available.