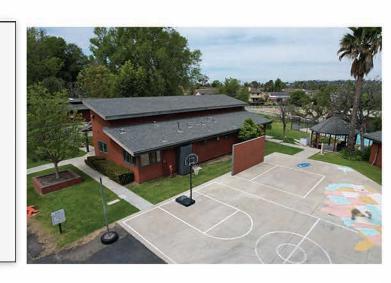

Total Building(s): 14,163

Land Size: 192,012 sq ft (4.41 acres)

Parking: Approx 60+

Pool: Yes

Horse Stables: Yes Extensive Lawn Area

Travel Times:

Disneyland: 20 minutes
Santa Ana Airport: 30 minutes

Los Angeles Airport: 60 minutes

Equipped with full horse stables and arena, this 4.4 acre park like property is fully fenced with a private entrance and security gate. Pool and basketball court on site and an expansive yard area. So may areas within the facility include gazebos and park benches with areas to sit, relax, and think. Over 60 parking spaces available.

So much potential with this unique property. Could be a rehabilitation center, school, church, equestrian center, or just an amazing office facility. This is truly an amazing opportunity to lease a property with so much potential.