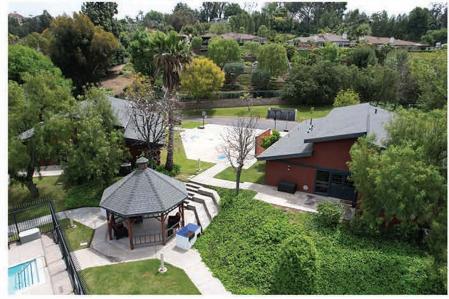

Equipped with full horse stables and arena, this 4.4 acre park like property is fully fenced with a private entrance and security gate. Pool and basketball court on site and an expansive yard area. So may areas within the facility include gazebos and park benches with areas to sit, relax, and think. Over 60 parking spaces available.

So much potential with this unique property. Could be a rehabilitation center, school, church, equestrian center, or just an amazing office facility. This is truly an amazing opportunity to lease a property with so much potential.