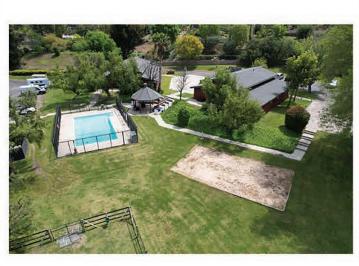

#### PROPERTY DESCRIPTION

233 S Quintana Dr Anaheim, CA 92807 APN: 356-261-25 County: Orange County

FOR LEASE Price (Call Agent)

Buildings: 4

The Main House: 3,767 sf Amigos House: 2,520 sf Barratt House: 2,880 sf McQuaid House: 2,880 sf Storage Building: 1,116 sf

Total Building(s): 14,163

Land Size: 192,012 sq ft (4.41 acres)

Parking: Approx 60+

Pool: Yes

Horse Stables: Yes Extensive Lawn Area

Travel Times:

Disneyland: 20 minutes
Santa Ana Airport: 30 minutes

Los Angeles Airport: 60 minutes

Los Angeles: 45 minutes

...

This one-of-a-kind property is situated in the highly desirable, multi-million-dollar neighborhood in the Anaheim Hills. Just 20 minutes from Disneyland, 30 minutes from Santa Ana Airport and about an hour to Los Angeles.

Equipped with full horse stables and arena, this 4.4 acre park like property is fully fenced with a private entrance and security gate. Pool and basketball court on site and an expansive yard area. So may areas within the facility include gazebos and park benches with areas to sit, relax, and think. Over 60 parking spaces available.