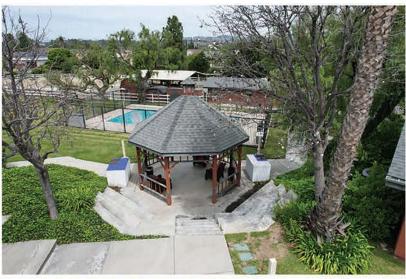

Equipped with full horse stables and arena, this 4.4 acre park like property is fully fenced with a private entrance and security gate. Pool and basketball court on site and an expansive yard area. So may areas within the facility include gazebos and park benches with areas to sit, relax, and think. Over 60 parking spaces available.