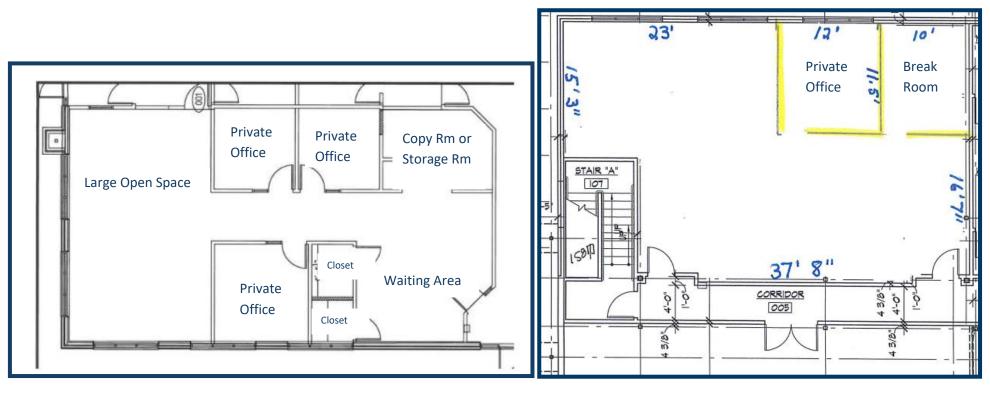

### **FLOOR PLANS**

## 1124 Hartman Lane Shiloh, Illinois 62221

1,790 SF (SUITE 100) First Floor

1,395 SF (SUITE LL4) Lower Level

Information herein is not warranted and subject to change without notice. We assume no liability for errors on items included in quoted price. Broker makes no representation as to the environmental condition of property and recommends Purchaser's / Tenant's independent investigation.