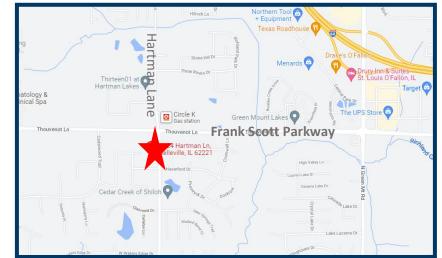

## 1124 Hartman Lane Shiloh, Illinois 62221

#### **PROFESSIONAL OFFICE SPACE**

- Professional Office Suites Available
- 1,395 SF Available on elevator served lower level (Suite LL4)
- 1,790 SF Available on first floor (Suite 100)
- 2,296 SF Coming Available on first floor (Suite 120)
- Shared Conference/ Meeting Room
- Professionally Managed Building
- Great location on Hartman Lane just south of Frank Scott Pkwy
- Lease Rate Lower Level: \$18.00 PSF
- Lease Rate First Level: \$22.00 PSF
- Full Service Lease Landlord pays for Taxes, Insurance, Maintenance, and Utilities
- Broker has Ownership Interest