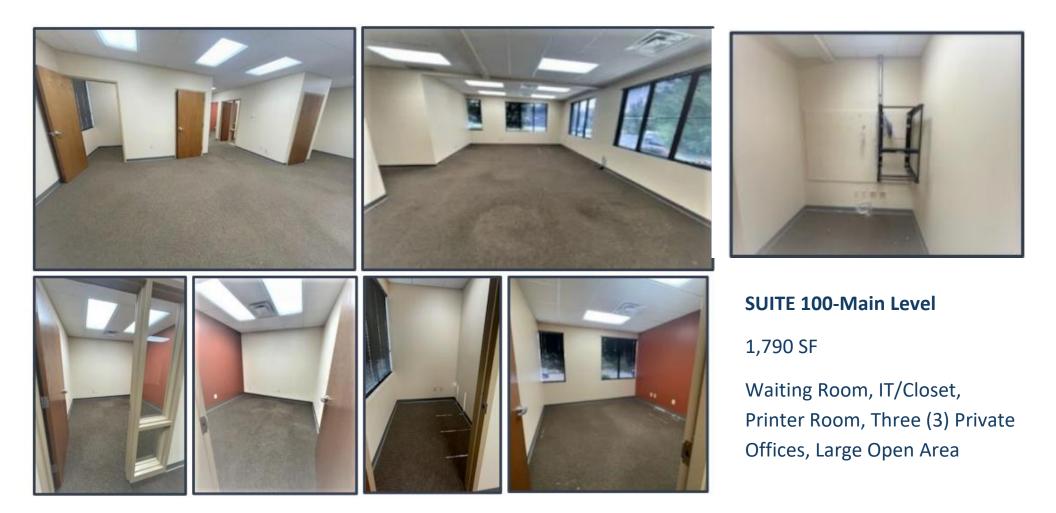

#### **PROFESSIONAL OFFICE SPACE**

- Professional Office Suites Available
- 1,395 SF Available on elevator served lower level (Suite LL4)
- 1,790 SF Available on first floor (Suite 100)
- 2,296 SF Coming Available on first floor (Suite 120)
- Shared Conference/ Meeting Room
- Professionally Managed Building
- Great location on Hartman Lane just south of Frank Scott Pkwy
- Lease Rate Lower Level: \$18.00 PSF
- Lease Rate First Level: \$22.00 PSF
- Full Service Lease Landlord pays for Taxes, Insurance, Maintenance, and Utilities
- Broker has Ownership Interest

## 1124 Hartman Lane Shiloh, Illinois 62221