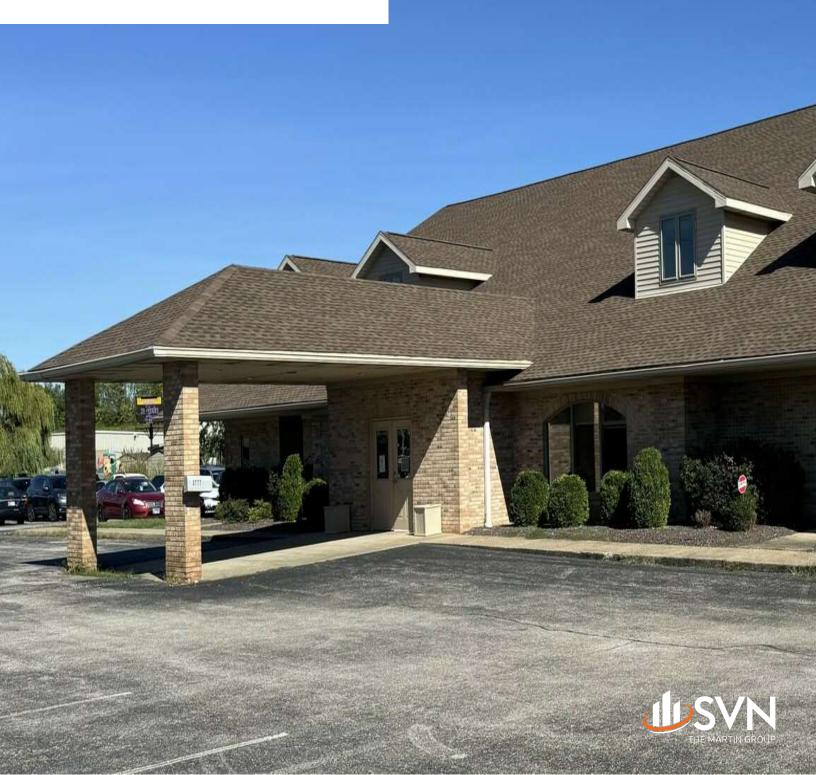

# **3777 HALEY DRIVE**

Newburgh, IN 47630

#### PROPERTY OVERVIEW

Presenting an exceptional investment opportunity at 3777 Haley Drive, Newburgh, IN. This asset is being offered well below replacement cost with stable cash flow and at NNN rent significantly below market. This 14,796 SF office building is strategically located with excellent visibility off State Road 261. Zoned C-4 and fully occupied, this single tenant property features a sticky tenant with a 7+ year renewal signed in 2024. Don't miss out on this prime asset in the desirable Newburgh area.

#### PROPERTY HIGHLIGHTS

- 14,796 SF office building (9,300 SF on first floor)
- · Significantly below replacement cost with stable cash flow
- Below market NNN rent
- Built in 1998
- Prime visibility off State Road 261
- Sticky tenant with 7+ year renewal signed in 2024
- Roof replaced in 2023