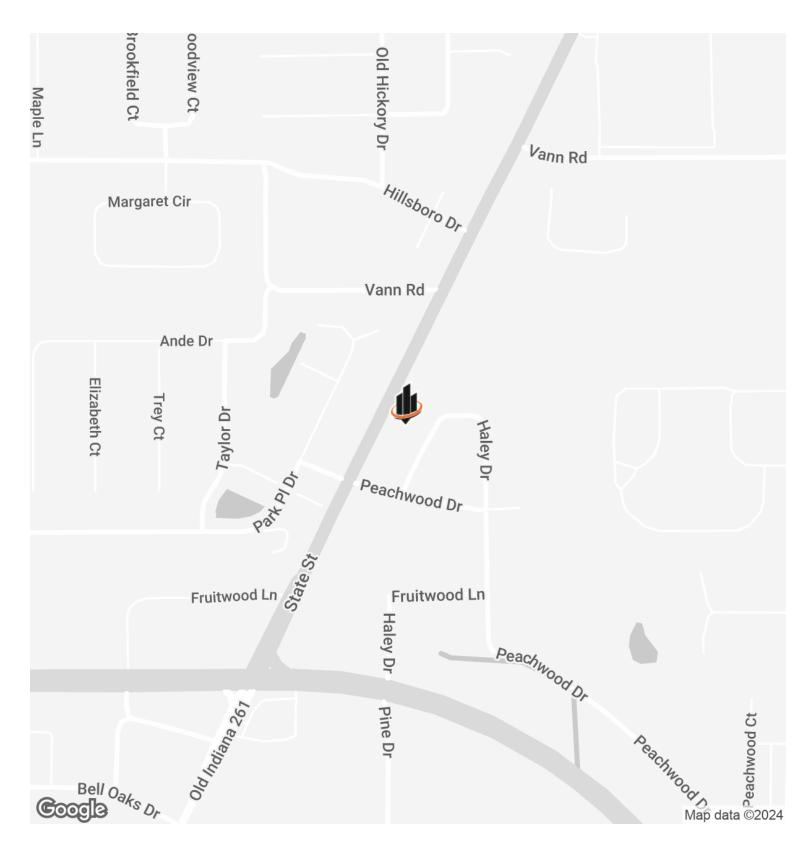

Zoned C-4 and fully occupied, this single tenant property features a sticky tenant with a 7+ year renewal signed in 2024. Don't miss out on this prime asset in the desirable Newburgh area.

#### PROPERTY HIGHLIGHTS

- 14,796 SF office building (9,300 SF on first floor)
- · Significantly below replacement cost with stable cash flow
- Below market NNN rent
- Built in 1998
- Prime visibility off State Road 261
- Sticky tenant with 7+ year renewal signed in 2024
- Roof replaced in 2023

MATT KIEFER

LANCE LUIGS

O: 812.471.2500 matt.kiefer@svn.com IN #RB19001801 O: 812.471.2500 lance.luigs@svn.com IN #RB18001579

# **ADDITIONAL PHOTOS**









MATT KIEFER
O: 812.471.2500
matt.kiefer@svn.com

IN #RB19001801

LANCE LUIGS
O: 812.471.2500
lance.luigs@svn.com
IN #RB18001579

# **LOCATION MAP**



# MATT KIEFER

O: 812.471.2500 matt.kiefer@svn.com IN #RB19001801

# LANCE LUIGS

O: 812.471.2500 lance.luigs@svn.com IN #RB18001579

# **DEMOGRAPHICS MAP & REPORT**



| POPULATION                            | 0.3 MILES            | 0.5 MILES            | 1 MILE          |
|---------------------------------------|----------------------|----------------------|-----------------|
| TOTAL POPULATION                      | 253                  | 1,433                | 5,695           |
| AVERAGE AGE                           | 51                   | 48                   | 44              |
| AVERAGE AGE (MALE)                    | 46                   | 44                   | 42              |
| AVERAGE AGE (FEMALE)                  | 55                   | 50                   | 45