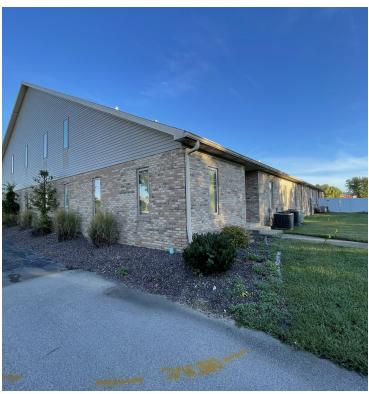

### PROPERTY SUMMARY

#### PROPERTY OVERVIEW

Presenting an exceptional investment opportunity at 3777 Haley Drive, Newburgh, IN. This asset is being offered well below replacement cost with stable cash flow and at NNN rent significantly below market. This 14,796 SF office building is strategically located with excellent visibility off State Road 261. Zoned C-4 and fully occupied, this single tenant property features a sticky tenant with a 7+ year renewal signed in 2024. Don't miss out on this prime asset in the desirable Newburgh area.

#### PROPERTY HIGHLIGHTS

- 14,796 SF office building (9,300 SF on first floor)
- · Significantly below replacement cost with stable cash flow
- Below market NNN rent
- Built in 1998
- Prime visibility off State Road 261
- Sticky tenant with 7+ year renewal signed in 2024
- Roof replaced in 2023