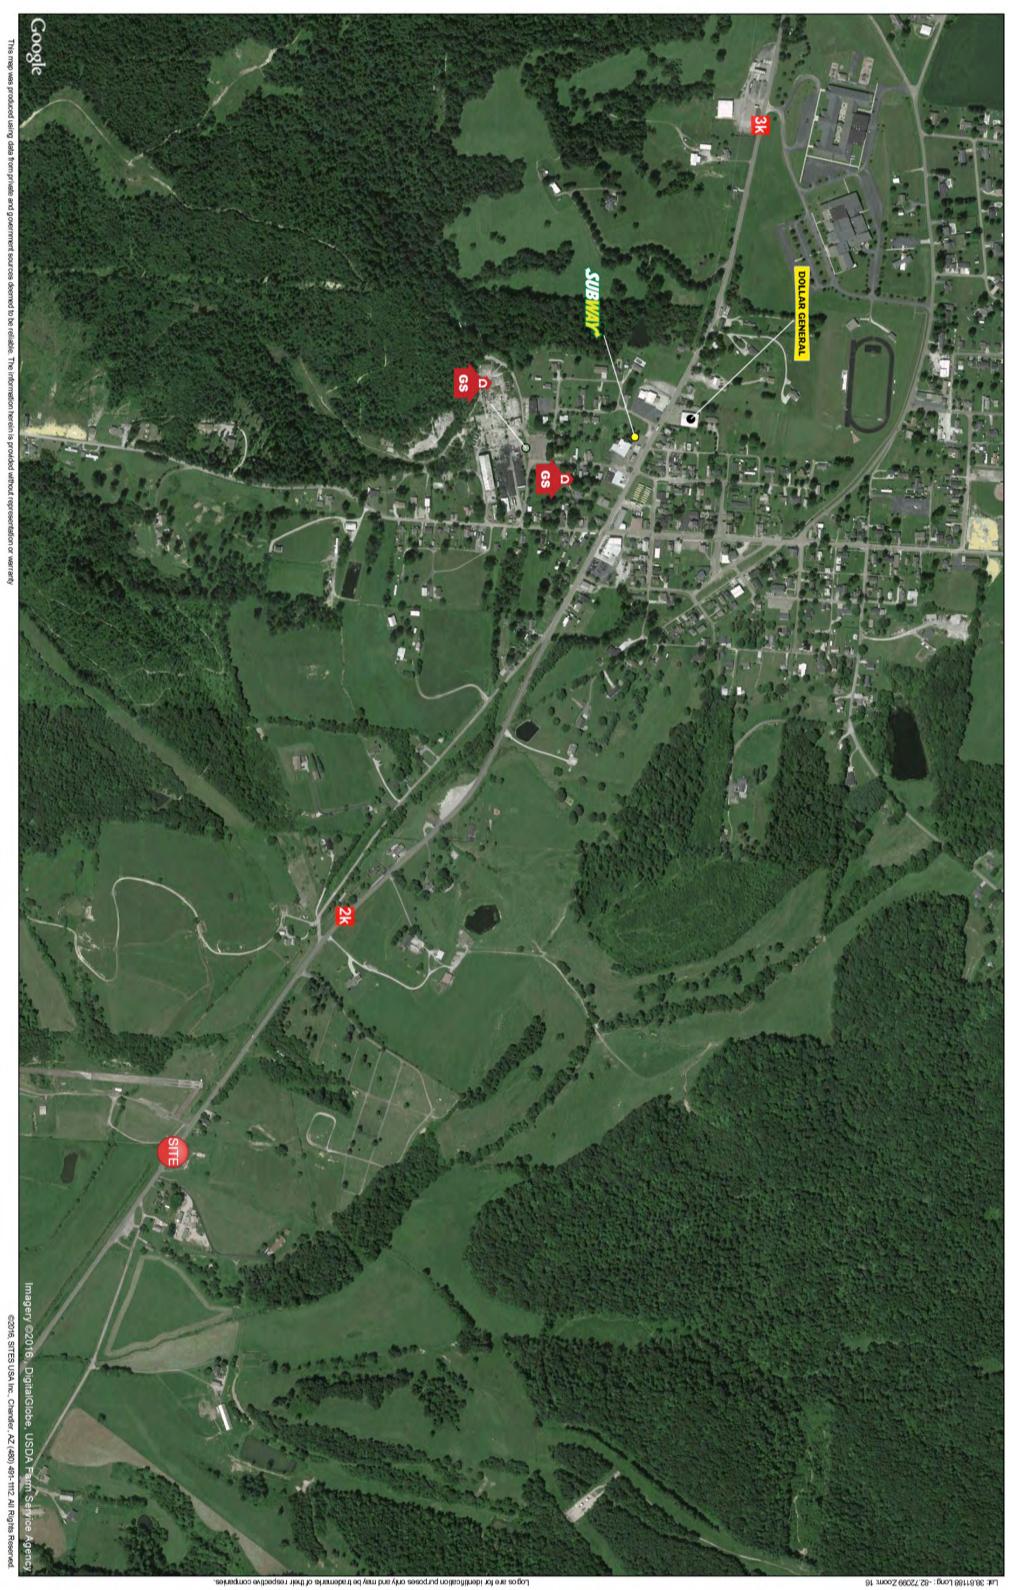

# South Webster, OH 45682

The site is located on Main Street or State Route 140 in the village of South Webster.

It is centrally located between State Routes 23, 124, 35, and 52 which conveniently connect it to Kentucky and West Virginia, as well as several larger cities in Southern Ohio.

It is just 36 miles North of Ashland, Kentucky and 32 miles

Northwest of Huntington, WV.

Major cities nearby include Oak Hill - 13 miles Northeast, Portsmouth—18 miles West, Lucasville—17.8 miles West, Athens—63 miles Northeast, and Columbus—83 miles North.