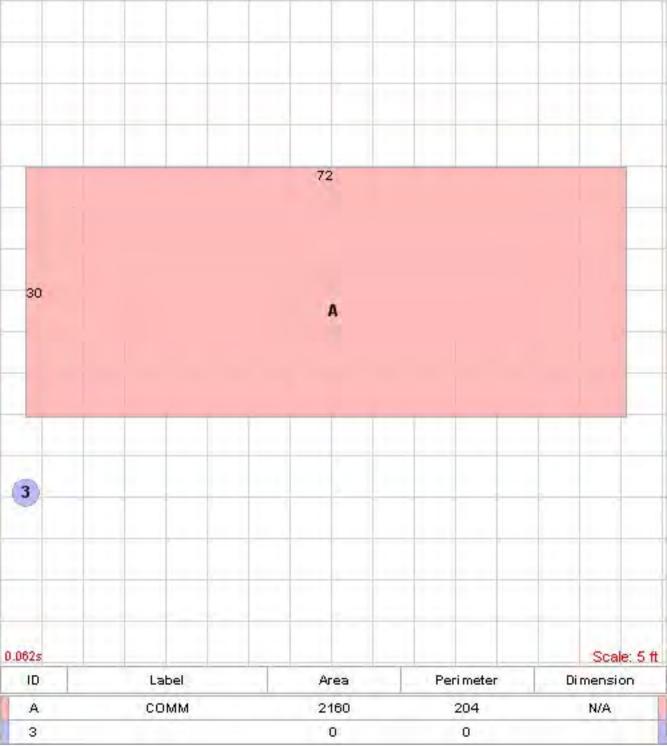

AVAILABLE SUITE AREA—\$/square foot NNN:

Approximately 1 Acre WILL BUILD TO SUIT

NNN: Base rent plus prorata share of Real Estate Taxes, Insurance, and Common Area expenses, including but not limited to snow removal, lawn care, and parking lot maintenance. Tenant pays separately metered utilities for gas, electric, water, sewer, & trash removal.