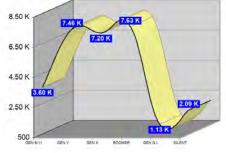

#### 2000-2010 Census, 2014 Estimates with 2019 Projections

Calculated using Proportional Block Groups

|                                                                                                                                                                                                                                         |                                                                                                                              |                                                                                              | RGRAP3                                                                                                                                                                                                                                                                                                                                                                                                                                                                                                                                                                                                                                                                                                                                                                                                                                                                                                                                                                                                                                                                                                                                                                                                                                                                                                                                                                                                                                                                                                                                                                                                                                                                                                                                                                                                                                                                            |
|-----------------------------------------------------------------------------------------------------------------------------------------------------------------------------------------------------------------------------------------|------------------------------------------------------------------------------------------------------------------------------|----------------------------------------------------------------------------------------------|-----------------------------------------------------------------------------------------------------------------------------------------------------------------------------------------------------------------------------------------------------------------------------------------------------------------------------------------------------------------------------------------------------------------------------------------------------------------------------------------------------------------------------------------------------------------------------------------------------------------------------------------------------------------------------------------------------------------------------------------------------------------------------------------------------------------------------------------------------------------------------------------------------------------------------------------------------------------------------------------------------------------------------------------------------------------------------------------------------------------------------------------------------------------------------------------------------------------------------------------------------------------------------------------------------------------------------------------------------------------------------------------------------------------------------------------------------------------------------------------------------------------------------------------------------------------------------------------------------------------------------------------------------------------------------------------------------------------------------------------------------------------------------------------------------------------------------------------------------------------------------------|
| 1076 Main St                                                                                                                                                                                                                            | 5 Miles                                                                                                                      | 10 Miles                                                                                     | 15 Miles                                                                                                                                                                                                                                                                                                                                                                                                                                                                                                                                                                                                                                                                                                                                                                                                                                                                                                                                                                                                                                                                                                                                                                                                                                                                                                                                                                                                                                                                                                                                                                                                                                                                                                                                                                                                                                                                          |
| South Webster, OH                                                                                                                                                                                                                       |                                                                                                                              |                                                                                              |                                                                                                                                                                                                                                                                                                                                                                                                                                                                                                                                                                                                                                                                                                                                                                                                                                                                                                                                                                                                                                                                                                                                                                                                                                                                                                                                                                                                                                                                                                                                                                                                                                                                                                                                                                                                                                                                                   |
| Household Type (2014)<br>Total Households<br>Family Households<br>Family Households with Children<br>Family Households No Children<br>Non-Family Households<br>Non-Family Households with Children<br>Non-Family Households No Children | 2,034<br>1,493 <i>39.3%</i><br>693 <i>46.4%</i><br>800 <i>53.6%</i><br>541 <i>39.3%</i><br>5 <i>0.8%</i><br>536 <i>99.2%</i> | 11,671<br>8,385 38.4%<br>3,900 46.5%<br>4,485 53.5%<br>3,286 38.4%<br>49 1.5%<br>3,237 98.5% | 30,274<br>20,876 36.5%<br>9,817 47.0%<br>11,059 53.0%<br>9,398 36.5%<br>118 1.3%<br>9,280 98.7%                                                                                                                                                                                                                                                                                                                                                                                                                                                                                                                                                                                                                                                                                                                                                                                                                                                                                                                                                                                                                                                                                                                                                                                                                                                                                                                                                                                                                                                                                                                                                                                                                                                                                                                                                                                   |
| Family<br>Households<br>No Children 1.20 K 8.00 K   Households<br>No Children 900 6.00 K   Non-Family<br>Households<br>with Children 600 4.00 K   Non-Family<br>Households<br>No Children 300 0                                         |                                                                                                                              | 12.0 K<br>9.00 K<br>6.00 K<br>3.00 K                                                         | difference in the second |
| Education Attainment (2014)                                                                                                                                                                                                             |                                                                                                                              |                                                                                              | e la                                                                                                                                                                                                                                                                                                                                                                                                                                                                                                                                                                                                                                                                                                                                                                                                                                                                                                                                                                                                                                                                                                                                                                                                                                                                                                                                                                                                                                                                                                                                                                                                                                                                                                                                                                                                                                          |
| Elementary or Some High School<br>High School Graduate<br>Some College or Associate Degree<br>Bachelor or Graduate Degree                                                                                                               | 637 <i>18.2%</i><br>1,498 <i>42.7%</i><br>831 <i>23.7%</i><br>540 <i>15.4%</i>                                               | 3,204 <i>16.2%</i><br>8,237 <i>41.6%</i><br>5,481 <i>27.7%</i><br>2,893 <i>14.6%</i>         | 9,677 <i>19.3%</i><br>19,895 <i>39.7%</i><br>13,470 <i>26.8%</i><br>7,133 <i>14.2%</i>                                                                                                                                                                                                                                                                                                                                                                                                                                                                                                                                                                                                                                                                                                                                                                                                                                                                                                                                                                                                                                                                                                                                                                                                                                                                                                                                                                                                                                                                                                                                                                                                                                                                                                                                                                                            |
| Elementary<br>or Some<br>High School<br>High School<br>Some College<br>or Associate<br>Degree<br>Bachelor<br>or Graduate<br>Degree                                                                                                      | 27.7%                                                                                                                        | 15 Miles                                                                                     | data from mivate and movernment sources                                                                                                                                                                                                                                                                                                                                                                                                                                                                                                                                                                                                                                                                                                                                                                                                                                                                                                                                                                                                                                                                                                                                                                                                                                                                                                                                                                                                                                                                                                                                                                                                                                                                                                                                                                                                                                           |
| Household Income (2014)                                                                                                                                                                                                                 |                                                                                                                              |                                                                                              |                                                                                                                                                                                                                                                                                                                                                                                                                                                                                                                                                                                                                                                                                                                                                                                                                                                                                                                                                                                                                                                                                                                                                                                                                                                                                                                                                                                                                                                                                                                                                                                                                                                                                                                                                                                                                                                                                   |
| Estimated Average Household Income<br>Estimated Median Household Income                                                                                                                                                                 | \$45,183<br>\$37,224                                                                                                         | \$46,119<br>\$36,846                                                                         | \$43,960                                                                                                                                                                                                                                                                                                                                                                                                                                                                                                                                                                                                                                                                                                                                                                                                                                                                                                                                                                                                                                                                                                                                                                                                                                                                                                                                                                                                                                                                                                                                                                                                                                                                                                                                                                                                                                                                          |
| HH Income Under \$10,000<br>HH Income \$10,000 to \$34,999<br>HH Income \$35,000 to \$49,999<br>HH Income \$50,000 to \$74,999<br>HH Income \$75,000 to \$99,999<br>HH Income \$100,000 to \$149,999<br>HH Income \$150,000 or More     | 178 8.8%<br>711 35.0%<br>288 14.2%<br>343 16.9%<br>158 7.8%<br>158 7.8%<br>73 3.6%                                           | 1,011 8.7%<br>4,397 37.7%<br>1,766 15.1%<br>1,847 15.8%<br>903 7.7%<br>903 7.7%<br>500 4.3%  | \$34,821<br>3,288 10.9%<br>11,678 38.6%<br>4,295 14.2%<br>4,934 16.3%<br>2,206 7.3%<br>1,056 3.5%                                                                                                                                                                                                                                                                                                                                                                                                                                                                                                                                                                                                                                                                                                                                                                                                                                                                                                                                                                                                                                                                                                                                                                                                                                                                                                                                                                                                                                                                                                                                                                                                                                                                                                                                                                                 |
| 45.0%                                                                                                                                                                                                                                   |                                                                                                                              |                                                                                              |                                                                                                                                                                                                                                                                                                                                                                                                                                                                                                                                                                                                                                                                                                                                                                                                                                                                                                                                                                                                                                                                                                                                                                                                                                                                                                                                                                                                                                                                                                                                                                                                                                                                                                                                                                                                                                                                                   |
| 36.0% -<br>27.0% -<br>18.0% -<br>9.0% -                                                                                                                                                                                                 |                                                                                                                              |                                                                                              |                                                                                                                                                                                                                                                                                                                                                                                                                                                                                                                                                                                                                                                                                                                                                                                                                                                                                                                                                                                                                                                                                                                                                                                                                                                                                                                                                                                                                                                                                                                                                                                                                                                                                                                                                                                                                                                                                   |
| \$0 to \$10K \$10K to \$35K \$35K to \$50K \$50K to \$7                                                                                                                                                                                 | 5K \$75K to \$100K                                                                                                           | \$100K to \$150K                                                                             | \$150K or More                                                                                                                                                                                                                                                                                                                                                                                                                                                                                                                                                                                                                                                                                                                                                                                                                                                                                                                                                                                                                                                                                                                                                                                                                                                                                                                                                                                                                                                                                                                                                                                                                                                                                                                                                                                                                                                                    |