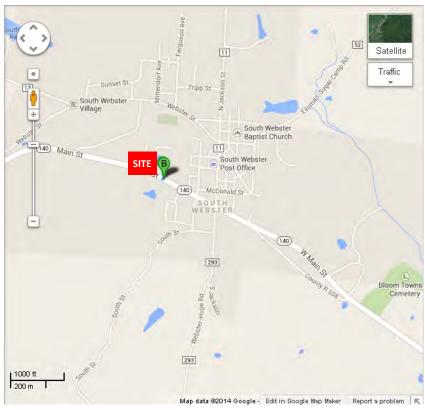

# LAND AVAILABLE FOR BTS 1076 MAIN STREET (STATE ROUTE 140) SOUTH WEBSTER, OH 45682

- Currently has garage to be demolished
- Approximately 1.4 miles from South Webster Elementary and South Webster Jr.-Sr. High Schools
- Easy ingress/egress on to State Route 140

# South Webster, OH 45682

The site is located on Main Street or State Route 140 in the village of South Webster.

It is centrally located between State Routes 23, 124, 35, and 52 which conveniently connect it to Kentucky and West Virginia, as well as several larger cities in Southern Ohio.

It is just 36 miles North of Ashland, Kentucky and 32 miles

Northwest of Huntington, WV.

Major cities nearby include Oak Hill - 13 miles Northeast, Portsmouth—18 miles West, Lucasville—17.8 miles West, Athens—63 miles Northeast, and Columbus—83 miles North.