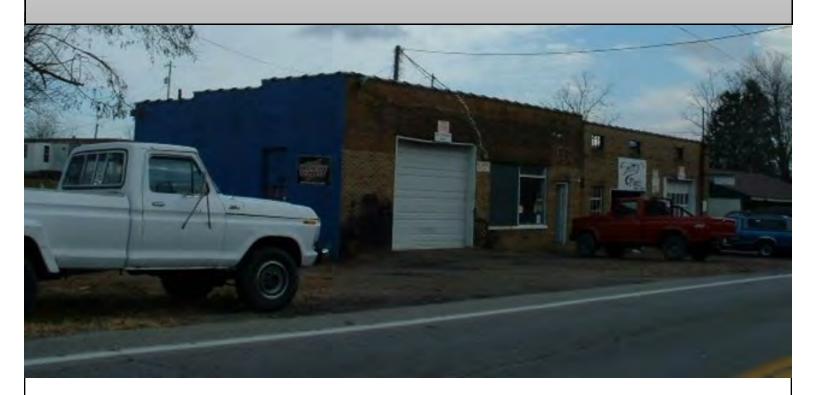

# LAND AVAILABLE FOR BTS 1076 MAIN STREET (STATE ROUTE 140) SOUTH WEBSTER, OH 45682

- Currently has garage to be demolished
- Approximately 1.4 miles from South Webster Elementary and South Webster Jr.-Sr. High Schools
- Easy ingress/egress on to State Route 140

AVAILABLE SUITE AREA—\$/square foot NNN:

Approximately 1 Acre WILL BUILD TO SUIT

NNN: Base rent plus prorata share of Real Estate Taxes, Insurance, and Common Area expenses, including but not limited to snow removal, lawn care, and parking lot maintenance. Tenant pays separately metered utilities for gas, electric, water, sewer, & trash removal.