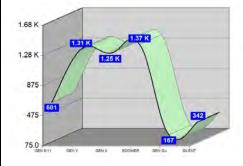

#### Lat/Lon: 38.8156/-82.7314

| 1076 Main St                                     |                 |                   | RGRA             |  |
|--------------------------------------------------|-----------------|-------------------|------------------|--|
| South Webster, OH                                | 5 Miles         | 10 Miles          | 15 Miles         |  |
| Age Distribution (2014)                          |                 |                   |                  |  |
| Age Under 5 Years                                | 282 <i>5.6%</i> | 1,747 <i>6.0%</i> | 4,561 <i>6.0</i> |  |
| Age 5 to 9 Years                                 | 318 <i>6.3%</i> | 1,849 <i>6.4%</i> | 4,715 <i>6.2</i> |  |
| Age 10 to 14 Years                               | 331 <i>6.6%</i> | 2,056 <i>7.1%</i> | 5,025 <i>6.6</i> |  |
| Age 15 to 19 Years                               | 323 <i>6.4%</i> | 1,780 <i>6.1%</i> | 4,866 <i>6.4</i> |  |
| Age 20 to 24 Years                               | 277 5.5%        | 1,657 <i>5.7%</i> | 4,927 <i>6.5</i> |  |
| Age 25 to 29 Years                               | 321 <i>6.4%</i> | 1,706 <i>5.9%</i> | 4,761 <i>6.3</i> |  |
| Age 30 to 34 Years                               | 298 <i>5.9%</i> | 1,783 <i>6.1%</i> | 4,629 <i>6.1</i> |  |
| Age 35 to 39 Years                               | 301 <i>6.0%</i> | 1,802 <i>6.2%</i> | 4,624 <i>6.1</i> |  |
| Age 40 to 44 Years                               | 354 <i>7.0%</i> | 1,915 <i>6.6%</i> | 4,841 <i>6.4</i> |  |
| Age 45 to 49 Years                               | 353 <i>7.0%</i> | 1,956 <i>6.7%</i> | 4,948 <i>6.5</i> |  |
| Age 50 to 54 Years                               | 341 <i>6.8%</i> | 2,049 7.0%        | 5,221 <i>6.9</i> |  |
| Age 55 to 59 Years                               | 367 <i>7.3%</i> | 2,073 <i>7.1%</i> | 5,319 7.0        |  |
| Age 60 to 64 Years                               | 354 <i>7.0%</i> | 1,916 <i>6.6%</i> | 4,864 <i>6.4</i> |  |
| Age 65 to 69 Years                               | 309 <i>6.1%</i> | 1,590 <i>5.5%</i> | 3,920 5.2        |  |
| Age 70 to 74 Years                               | 222 4.4%        | 1,212 <i>4.2%</i> | 3,100 4.1        |  |
| Age 75 to 79 Years                               | 120 <i>2.4%</i> | 876 <i>3.0%</i>   | 2,242 3.0        |  |
| Age 80 to 84 Years                               | 100 <i>2.0%</i> | 624 <i>2.1%</i>   | 1,681 <i>2.2</i> |  |
| Age 85 Years or Over                             | 67 <i>1.3%</i>  | 509 <i>1.8%</i>   | 1,646 <i>2.2</i> |  |
| Median Age                                       | 40.0            | 39.4              | 39.0             |  |
| Generation (2014)                                |                 |                   |                  |  |
| Generation 9/11 Millennials (Age Under 10 Years) | 601 11.9%       | 3,596 12.4%       | 9,277 12.2       |  |
| Gen Y to Echo Boomers (Age 10 to 29 Years)       | 1,252 24.8%     | 7,198 24.7%       | 19,578 25.8      |  |
| Gen Xers (Age 30 to 49 Years)                    | 1,306 25.9%     | 7,457 25.6%       | 19,042 25.1      |  |
| Baby Boomers (Age 50 to 69 Years)                | 1,371 27.2%     | 7,627 26.2%       | 19,324 25.5      |  |
| Silent Generation (Age 70 to 79 Years)           | 342 6.8%        | 2,087 7.2%        | 5,342 7.0        |  |
| G.I. Generation (Age 80 Years or Over)           | 167 3.3%        | 1,133 3.9%        | 3,327 4.4        |  |