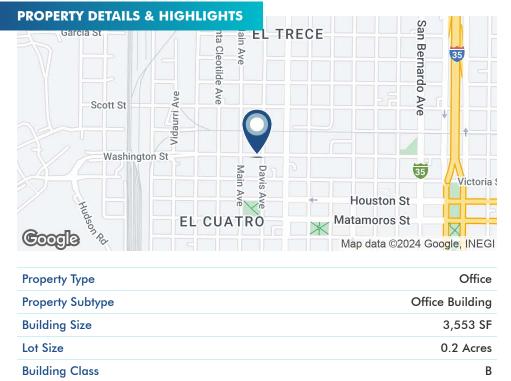

#### **PROPERTY SUMMARY**

#### **AVAILABLE SPACES**

| <br>SUITE       | TENANT    | SIZE (SF) | LEASE TYPE |
|-----------------|-----------|-----------|------------|
| 1020 Davis Ave. | Available | 3,553 SF  | NNN        |

**KAYLA ALVARADO** 956.693.1801 kalvarado@killamco.com