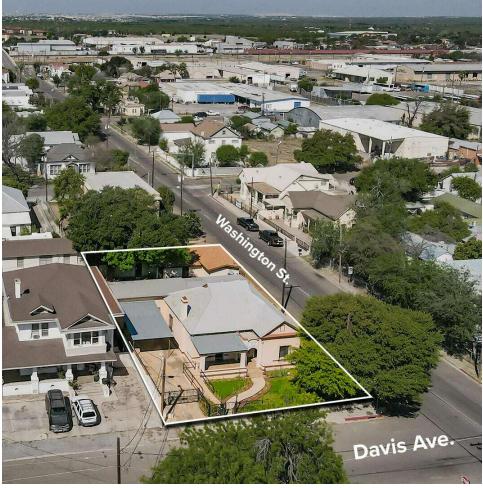

Laredo, TX 78040

**FOR LEASE** 

KAYLA ALVARADO 956.693.1801 kalvarado@killamco.com

#### **PROPERTY DESCRIPTION**

This property offers a perfect canvas for creating a dynamic work environment. The spacious interior boasts an abundance of natural light, providing a welcoming atmosphere for employees and visitors alike. Property includes various private offices, restrooms, kitchen, and back patio.

#### **PROPERTY HIGHLIGHTS**

- Prime location in Laredo, TX
- Easy access to major transportation routes
- ADA-compliant accessibility features
- Beautiful landscaping and outdoor areas
- Proximity to dining and retail options