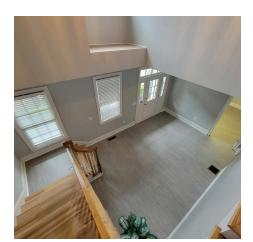

#### PROPERTY DESCRIPTION

Building 200 is comprised of three levels, a basement level, main level, and second floor, all of which have been recently updated with new paint and flooring.

Walking into the main level you enter into the lobby/reception area with high ceilings and the staircase to the second floor. To the left of the lobby is an office and down the hall are two more offices, one restroom and a kitchenette. On the second floor are three additional offices. All offices on both floors could comfortably hold two or more desks/occupants if needed. In the basement level there is open storage space with exterior access as well as a large built in office space with a second exterior access. The basement also hosts an additional restroom. The property has lots at both the front and rear of the building for additional parking and access.