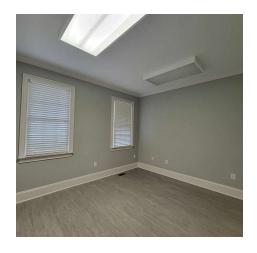

#### PROPERTY DESCRIPTION

Building 200 is comprised of three levels, a basement level, main level, and second floor, all of which have been recently updated with new paint and flooring.

Walking into the main level you enter into the lobby/reception area with high ceilings and the staircase to the second floor. To the left of the lobby is an office and down the hall are two more offices, one restroom and a kitchenette. On the second floor are three additional offices. All offices on both floors could comfortably hold two or more desks/occupants if needed. In the basement level there is open storage space with exterior access as well as a large built in office space with a second exterior access. The basement also hosts an additional restroom. The property has lots at both the front and rear of the building for additional parking and access.