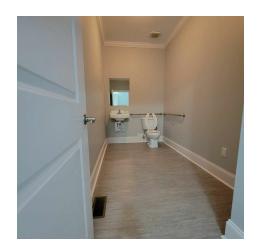

#### PROPERTY DESCRIPTION

Building 200 is comprised of three levels, a basement level, main level, and second floor, all of which have been recently updated with new paint and flooring.

Walking into the main level you enter into the lobby/reception area with high ceilings and the staircase to the second floor. To the left of the lobby is an office and down the hall are two more offices, one restroom and a kitchenette. On the second floor are three additional offices. All offices on both floors could comfortably hold two or more desks/occupants if needed. In the basement level there is open storage space with exterior access as well as a large built in office space with a second exterior access. The basement also hosts an additional restroom. The property has lots at both the front and rear of the building for additional parking and access.