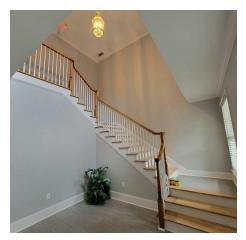

#### PROPERTY DESCRIPTION

Building 200 is comprised of three levels, a basement level, main level, and second floor, all of which have been recently updated with new paint and flooring.

Walking into the main level you enter into the lobby/reception area with high ceilings and the staircase to the second floor. To the left of the lobby is an office and down the hall are two more offices, one restroom and a kitchenette. On the second floor are three additional offices. All offices on both floors could comfortably hold two or more desks/occupants if needed. In the basement level there is open storage space with exterior access as well as a large built in office space with a second exterior access. The basement also hosts an additional restroom. The property has lots at both the front and rear of the building for additional parking and access.