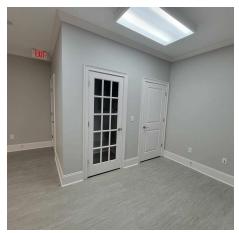

#### PROPERTY DESCRIPTION

Building 200 is comprised of three levels, a basement level, main level, and second floor, all of which have been recently updated with new paint and flooring.

Walking into the main level you enter into the lobby/reception area with high ceilings and the staircase to the second floor. To the left of the lobby is an office and down the hall are two more offices, one restroom and a kitchenette. On the second floor are three additional offices. All offices on both floors could comfortably hold two or more desks/occupants if needed. In the basement level there is open storage space with exterior access as well as a large built in office space with a second exterior access. The basement also hosts an additional restroom. The property has lots at both the front and rear of the building for additional parking and access.