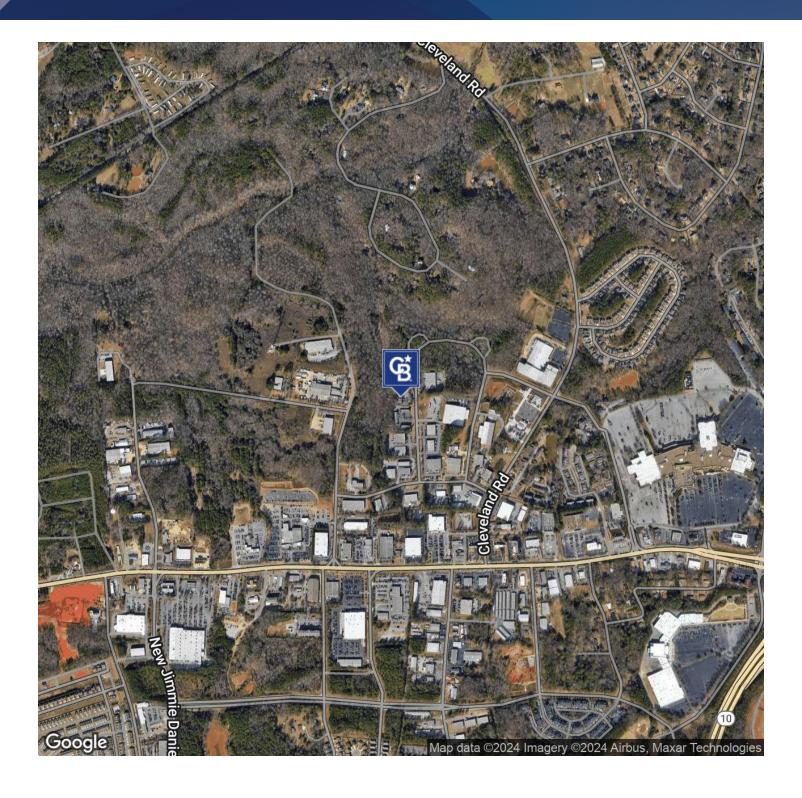

#### LOCATION DESCRIPTION

This Property is located in Coggins Park Executive Suites within Coggins Industrial Park in west Athens-Clarke County. Surrounded by other industrial and office users of local, national, and international presence, this area has prime positioning with its proximity to GA-Loop 10, Highways 316, 78, 15, 29, 441, and Interstate-85. Neighboring manufacturers / distributors include Sign Brothers, Blount Heating and Cooling, UPS, FedEx, Burton and Burton, attorneys, electricians, etc.