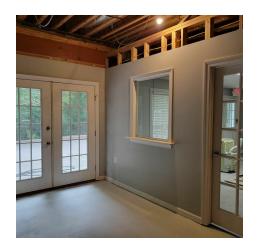

#### PROPERTY DESCRIPTION

Building 200 is comprised of three levels, a basement level, main level, and second floor, all of which have been recently updated with new paint and flooring.

Walking into the main level you enter into the lobby/reception area with high ceilings and the staircase to the second floor. To the left of the lobby is an office and down the hall are two more offices, one restroom and a kitchenette. On the second floor are three additional offices. All offices on both floors could comfortably hold two or more desks/occupants if needed. In the basement level there is open storage space with exterior access as well as a large built in office space with a second exterior access. The basement also hosts an additional restroom. The property has lots at both the front and rear of the building for additional parking and access.