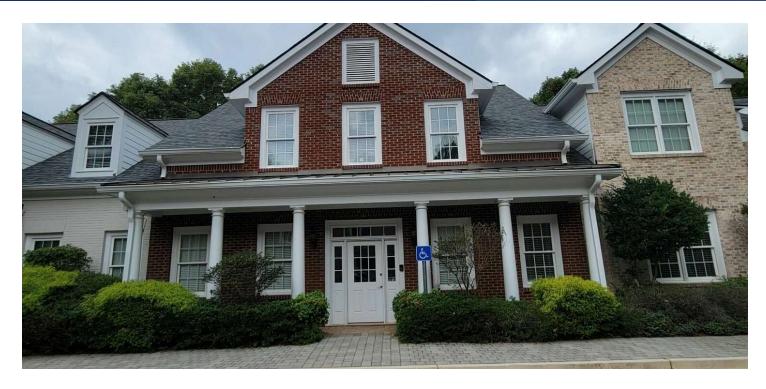

#### **182 BEN BURTON CIR BUILDING 200**

182 Ben Burton Cir Building 200 Bogart, GA 30622

#### PROPERTY DESCRIPTION

Building 200 is comprised of three levels, a basement level, main level, and second floor, all of which have been recently updated with new paint and flooring.

Walking into the main level you enter into the lobby/reception area with high ceilings and the staircase to the second floor. To the left of the lobby is an office and down the hall are two more offices, one restroom and a kitchenette. On the second floor are three additional offices. All offices on both floors could comfortably hold two or more desks/occupants if needed. In the basement level there is open storage space with exterior access as well as a large built in office space with a second exterior access. The basement also hosts an additional restroom. The property has lots at both the front and rear of the building for additional parking and access.