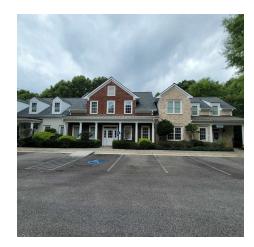

#### **182 BEN BURTON CIR BUILDING 200**

182 Ben Burton Cir Building 200 Bogart, GA 30622

#### PROPERTY DESCRIPTION

Building 200 is comprised of three levels, a basement level, main level, and second floor, all of which have been recently updated with new paint and flooring.

Walking into the main level you enter into the lobby/reception area with high ceilings and the staircase to the second floor. To the left of the lobby is an office and down the hall are two more offices, one restroom and a kitchenette. On the second floor are three additional offices. All offices on both floors could comfortably hold two or more desks/occupants if needed. In the basement level there is open storage space with exterior access as well as a large built in office space with a second exterior access. The basement also hosts an additional restroom. The property has lots at both the front and rear of the building for additional parking and access.