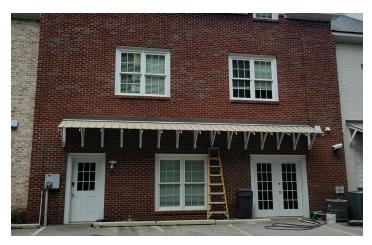

#### PROPERTY DESCRIPTION

Building 200 is comprised of three levels, a basement level, main level, and second floor, all of which have been recently updated with new paint and flooring.

Walking into the main level you enter into the lobby/reception area with high ceilings and the staircase to the second floor. To the left of the lobby is an office and down the hall are two more offices, one restroom and a kitchenette. On the second floor are three additional offices. All offices on both floors could comfortably hold two or more desks/occupants if needed. In the basement level there is open storage space with exterior access as well as a large built in office space with a second exterior access. The basement also hosts an additional restroom. The property has lots at both the front and rear of the building for additional parking and access.