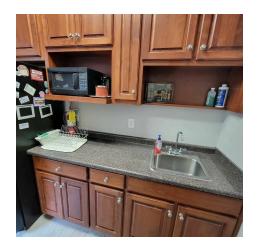

#### PROPERTY DESCRIPTION

Building 200 is comprised of three levels, a basement level, main level, and second floor, all of which have been recently updated with new paint and flooring.

Walking into the main level you enter into the lobby/reception area with high ceilings and the staircase to the second floor. To the left of the lobby is an office and down the hall are two more offices, one restroom and a kitchenette. On the second floor are three additional offices. All offices on both floors could comfortably hold two or more desks/occupants if needed. In the basement level there is open storage space with exterior access as well as a large built in office space with a second exterior access. The basement also hosts an additional restroom. The property has lots at both the front and rear of the building for additional parking and access.