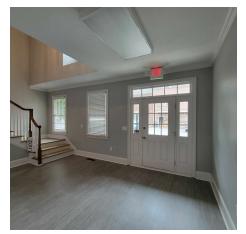

#### PROPERTY DESCRIPTION

Building 200 is comprised of three levels, a basement level, main level, and second floor, all of which have been recently updated with new paint and flooring.

Walking into the main level you enter into the lobby/reception area with high ceilings and the staircase to the second floor. To the left of the lobby is an office and down the hall are two more offices, one restroom and a kitchenette. On the second floor are three additional offices. All offices on both floors could comfortably hold two or more desks/occupants if needed. In the basement level there is open storage space with exterior access as well as a large built in office space with a second exterior access. The basement also hosts an additional restroom. The property has lots at both the front and rear of the building for additional parking and access.