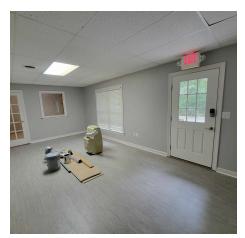

#### PROPERTY DESCRIPTION

Building 200 is comprised of three levels, a basement level, main level, and second floor, all of which have been recently updated with new paint and flooring.

Walking into the main level you enter into the lobby/reception area with high ceilings and the staircase to the second floor. To the left of the lobby is an office and down the hall are two more offices, one restroom and a kitchenette. On the second floor are three additional offices. All offices on both floors could comfortably hold two or more desks/occupants if needed. In the basement level there is open storage space with exterior access as well as a large built in office space with a second exterior access. The basement also hosts an additional restroom. The property has lots at both the front and rear of the building for additional parking and access.