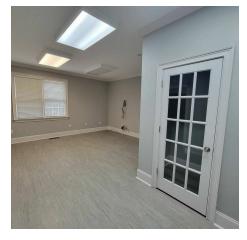

#### PROPERTY DESCRIPTION

Building 200 is comprised of three levels, a basement level, main level, and second floor, all of which have been recently updated with new paint and flooring.

Walking into the main level you enter into the lobby/reception area with high ceilings and the staircase to the second floor. To the left of the lobby is an office and down the hall are two more offices, one restroom and a kitchenette. On the second floor are three additional offices. All offices on both floors could comfortably hold two or more desks/occupants if needed. In the basement level there is open storage space with exterior access as well as a large built in office space with a second exterior access. The basement also hosts an additional restroom. The property has lots at both the front and rear of the building for additional parking and access.