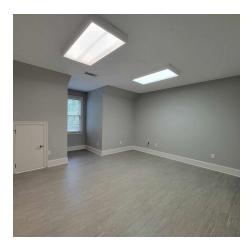

#### PROPERTY DESCRIPTION

Building 200 is comprised of three levels, a basement level, main level, and second floor, all of which have been recently updated with new paint and flooring.

Walking into the main level you enter into the lobby/reception area with high ceilings and the staircase to the second floor. To the left of the lobby is an office and down the hall are two more offices, one restroom and a kitchenette. On the second floor are three additional offices. All offices on both floors could comfortably hold two or more desks/occupants if needed. In the basement level there is open storage space with exterior access as well as a large built in office space with a second exterior access. The basement also hosts an additional restroom. The property has lots at both the front and rear of the building for additional parking and access.