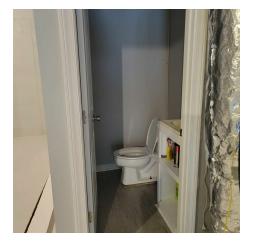

#### PROPERTY DESCRIPTION

Building 200 is comprised of three levels, a basement level, main level, and second floor, all of which have been recently updated with new paint and flooring.

Walking into the main level you enter into the lobby/reception area with high ceilings and the staircase to the second floor. To the left of the lobby is an office and down the hall are two more offices, one restroom and a kitchenette. On the second floor are three additional offices. All offices on both floors could comfortably hold two or more desks/occupants if needed. In the basement level there is open storage space with exterior access as well as a large built in office space with a second exterior access. The basement also hosts an additional restroom. The property has lots at both the front and rear of the building for additional parking and access.