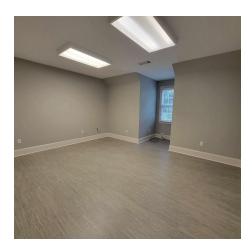

#### PROPERTY DESCRIPTION

Building 200 is comprised of three levels, a basement level, main level, and second floor, all of which have been recently updated with new paint and flooring.

Walking into the main level you enter into the lobby/reception area with high ceilings and the staircase to the second floor. To the left of the lobby is an office and down the hall are two more offices, one restroom and a kitchenette. On the second floor are three additional offices. All offices on both floors could comfortably hold two or more desks/occupants if needed. In the basement level there is open storage space with exterior access as well as a large built in office space with a second exterior access. The basement also hosts an additional restroom. The property has lots at both the front and rear of the building for additional parking and access.