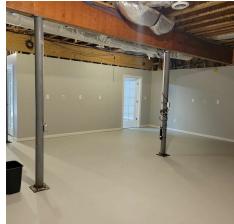

#### PROPERTY DESCRIPTION

Building 200 is comprised of three levels, a basement level, main level, and second floor, all of which have been recently updated with new paint and flooring.

Walking into the main level you enter into the lobby/reception area with high ceilings and the staircase to the second floor. To the left of the lobby is an office and down the hall are two more offices, one restroom and a kitchenette. On the second floor are three additional offices. All offices on both floors could comfortably hold two or more desks/occupants if needed. In the basement level there is open storage space with exterior access as well as a large built in office space with a second exterior access. The basement also hosts an additional restroom. The property has lots at both the front and rear of the building for additional parking and access.