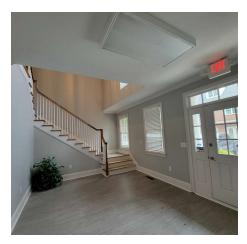

#### PROPERTY DESCRIPTION

Building 200 is comprised of three levels, a basement level, main level, and second floor, all of which have been recently updated with new paint and flooring.

Walking into the main level you enter into the lobby/reception area with high ceilings and the staircase to the second floor. To the left of the lobby is an office and down the hall are two more offices, one restroom and a kitchenette. On the second floor are three additional offices. All offices on both floors could comfortably hold two or more desks/occupants if needed. In the basement level there is open storage space with exterior access as well as a large built in office space with a second exterior access. The basement also hosts an additional restroom. The property has lots at both the front and rear of the building for additional parking and access.