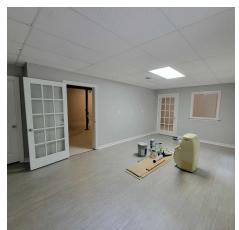

#### PROPERTY DESCRIPTION

Building 200 is comprised of three levels, a basement level, main level, and second floor, all of which have been recently updated with new paint and flooring.

Walking into the main level you enter into the lobby/reception area with high ceilings and the staircase to the second floor. To the left of the lobby is an office and down the hall are two more offices, one restroom and a kitchenette. On the second floor are three additional offices. All offices on both floors could comfortably hold two or more desks/occupants if needed. In the basement level there is open storage space with exterior access as well as a large built in office space with a second exterior access. The basement also hosts an additional restroom. The property has lots at both the front and rear of the building for additional parking and access.