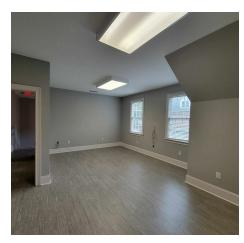

#### PROPERTY DESCRIPTION

Building 200 is comprised of three levels, a basement level, main level, and second floor, all of which have been recently updated with new paint and flooring.

Walking into the main level you enter into the lobby/reception area with high ceilings and the staircase to the second floor. To the left of the lobby is an office and down the hall are two more offices, one restroom and a kitchenette. On the second floor are three additional offices. All offices on both floors could comfortably hold two or more desks/occupants if needed. In the basement level there is open storage space with exterior access as well as a large built in office space with a second exterior access. The basement also hosts an additional restroom. The property has lots at both the front and rear of the building for additional parking and access.