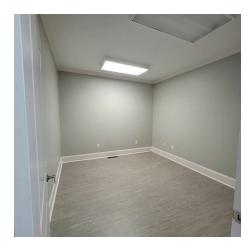

#### PROPERTY DESCRIPTION

Building 200 is comprised of three levels, a basement level, main level, and second floor, all of which have been recently updated with new paint and flooring.

Walking into the main level you enter into the lobby/reception area with high ceilings and the staircase to the second floor. To the left of the lobby is an office and down the hall are two more offices, one restroom and a kitchenette. On the second floor are three additional offices. All offices on both floors could comfortably hold two or more desks/occupants if needed. In the basement level there is open storage space with exterior access as well as a large built in office space with a second exterior access. The basement also hosts an additional restroom. The property has lots at both the front and rear of the building for additional parking and access.