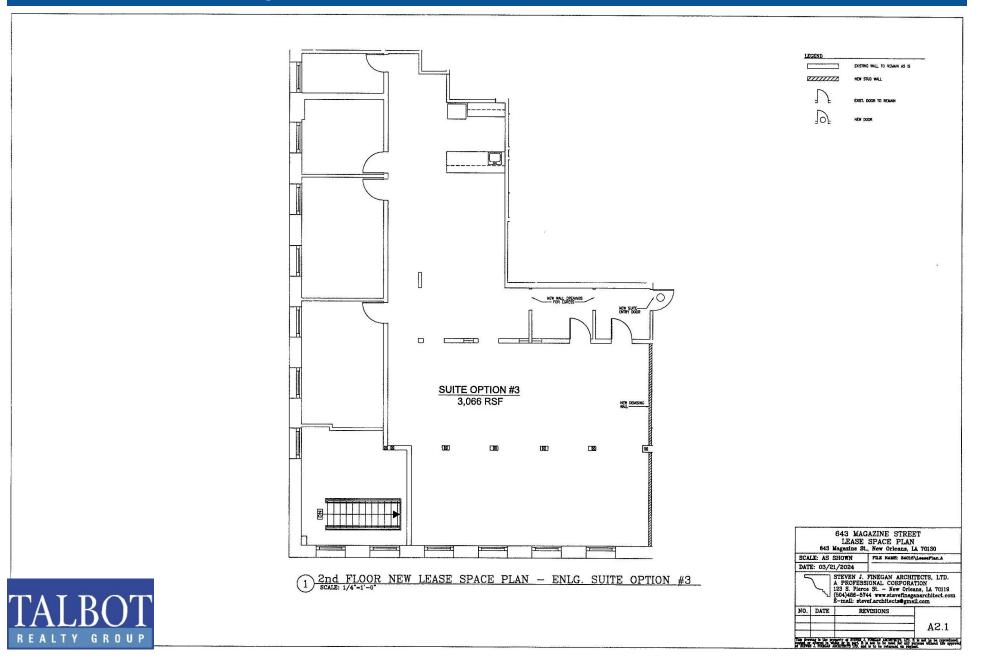

The landlord will demise the space and deliver office suites starting at 2,815 rentable square feet. Please review

the attached demising space plans.

This suite has a 1st floor building exterior entrance on Girod Street, internal stairwells, and exterior building signage.

643 MAGAZINE STREET LEASE SPACE PLAN 643 Magazine St., New Orleans, IA 70130 SCALE: AS SHOWN FILE NAME: 24015\LeasePlan

DATE: 03/21/2024

STEVEN J. FINEGAN ARCHITECTS, LTD. A PROFESSIONAL CORPORATION 123 S. Pierce St. – New Orleans, LA 70119 (504)488-5744 www.stevefineganarchitect.com E-mail: stevef.architects@gmail.com