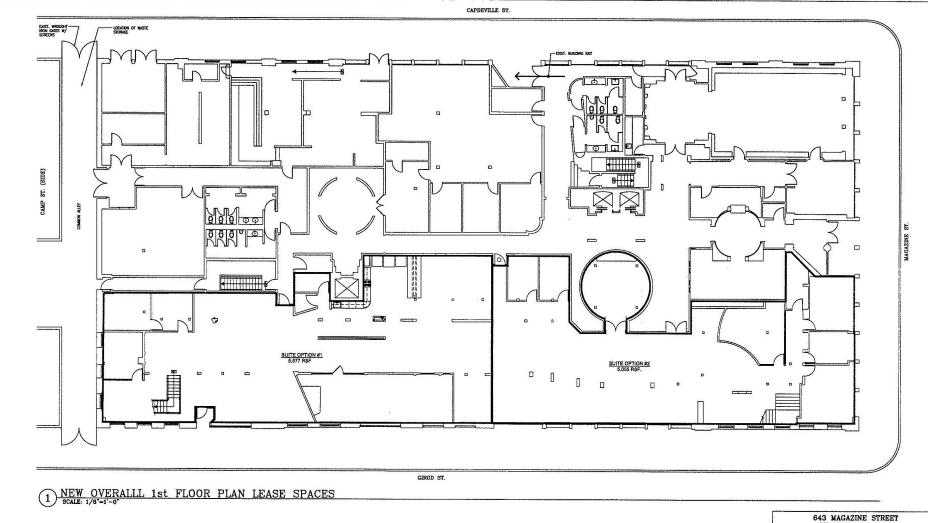

The landlord will demise the space and deliver office suites starting at 2,815 rentable square feet. Please review

the attached demising space plans.

This suite has a 1st floor building exterior entrance on Girod Street, internal stairwells, and exterior building signage.

NEW OVERALL 2nd FLOOR PLAN LEASE SPACES

643 MAGAZINE STREET LEASE SPACE PLAN 643 Magazine St., New Orleans, LA 70130 SCALE: AS SHOWN FILE NAME: 24010\LesseFlan A DATE: 03/21/2024 STEVEN J. FINECAN ARCHITECTS, LTD. A PROFESSIONAL CORPORATION 123 S. Pierce St. - New Orleans, LA 70119 (504)486-5744 www.stevefineganarchitect.com E-mail: stevef.architects@gmail.com A2.0

643 MAGAZINE STREET LEASE SPACE PLAN 643 Magazine St., New Orleans, IA 70130 SCALE: AS SHOWN FILE NAME: 24015\LeasePlan

DATE: 03/21/2024

STEVEN J. FINEGAN ARCHITECTS, LTD. A PROFESSIONAL CORPORATION 123 S. Pierce St. – New Orleans, LA 70119 (504)488-5744 www.stevefineganarchitect.com E-mail: stevef.architects@gmail.com