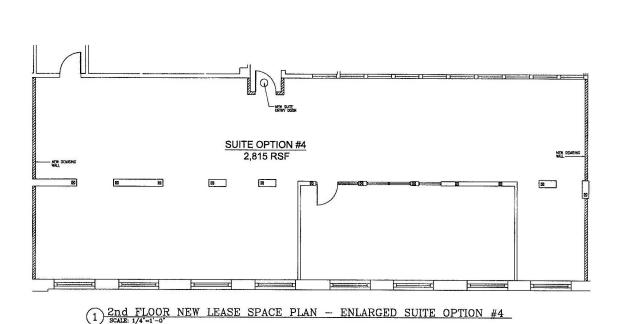

The landlord will demise the space and deliver office suites starting at 2,815 rentable square feet. Please review

the attached demising space plans.

This suite has a 1st floor building exterior entrance on Girod Street, internal stairwells, and exterior building signage.