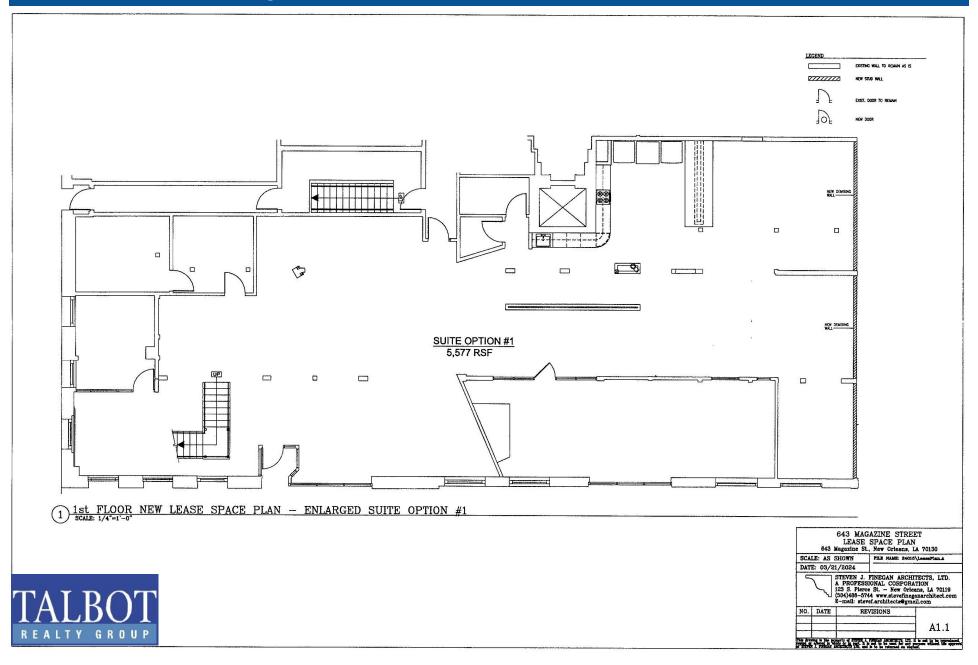

The landlord will demise the space and deliver office suites starting at 2,815 rentable square feet. Please review

the attached demising space plans.

This suite has a 1st floor building exterior entrance on Girod Street, internal stairwells, and exterior building signage.

643 MAGAZINE STREET LEASE SPACE PLAN 643 Magazine St., New Orleans, IA 70130 SCALE: AS SHOWN FILE NAME: 24015\LeasePlan

DATE: 03/21/2024

STEVEN J. FINEGAN ARCHITECTS, LTD. A PROFESSIONAL CORPORATION 123 S. Pierce St. – New Orleans, LA 70119 (504)488-5744 www.stevefineganarchitect.com E-mail: stevef.architects@gmail.com