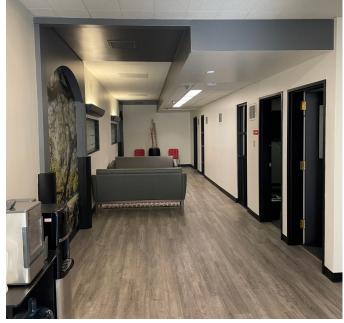

#### New Orleans, LA

ADDRESS: 643 Magazine Street, Suite 100

New Orleans, LA 70130

19,356 rentable square feet **AVAILABLE SPACE:** 

RENTAL: \$18.50 per square foot, Full Service

**COMMENTS:** This beautiful 2-story suite is located in the IP Building, situated in the vibrant Warehouse District. The building

The landlord will demise the space and deliver office suites starting at 2,815 rentable square feet. Please review

the attached demising space plans.

This suite has a 1st floor building exterior entrance on Girod Street, internal stairwells, and exterior building signage.