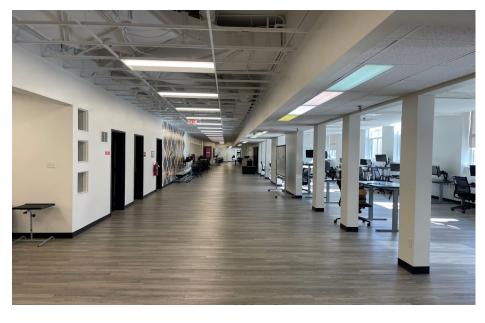

#### New Orleans, LA

ADDRESS: 643 Magazine Street, Suite 100

New Orleans, LA 70130

19,356 rentable square feet **AVAILABLE SPACE:** 

RENTAL: \$18.50 per square foot, Full Service

**COMMENTS:** This beautiful 2-story suite is located in the IP Building, situated in the vibrant Warehouse District. The building

offers the Espiritu Mezcaleria & Cocina restaurant, a gym, and multiple conference rooms as building amenities.

Parking is available in a 292 car parking garage located across the street at above market parking ratios.