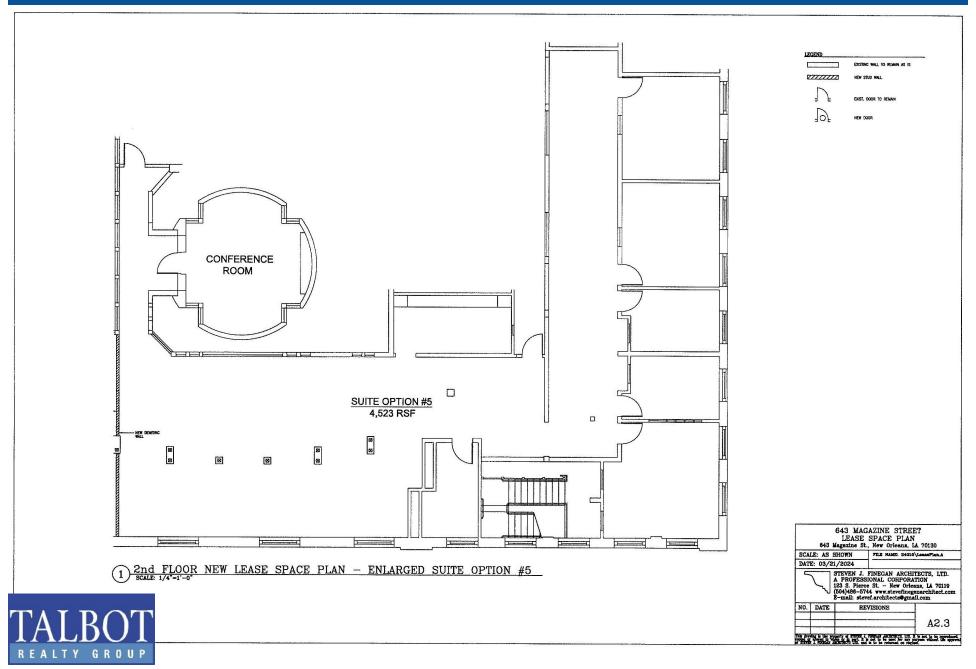

The landlord will demise the space and deliver office suites starting at 2,815 rentable square feet. Please review

the attached demising space plans.

This suite has a 1st floor building exterior entrance on Girod Street, internal stairwells, and exterior building signage.

A2.2

REVISIONS