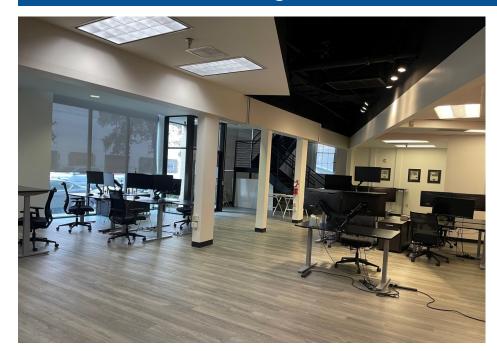

#### New Orleans, LA

ADDRESS: 643 Magazine Street, Suite 100

New Orleans, LA 70130

19,356 rentable square feet **AVAILABLE SPACE:** 

RENTAL: \$18.50 per square foot, Full Service

**COMMENTS:** This beautiful 2-story suite is located in the IP Building, situated in the vibrant Warehouse District. The building

offers the Espiritu Mezcaleria & Cocina restaurant, a gym, and multiple conference rooms as building amenities.

Parking is available in a 292 car parking garage located across the street at above market parking ratios.