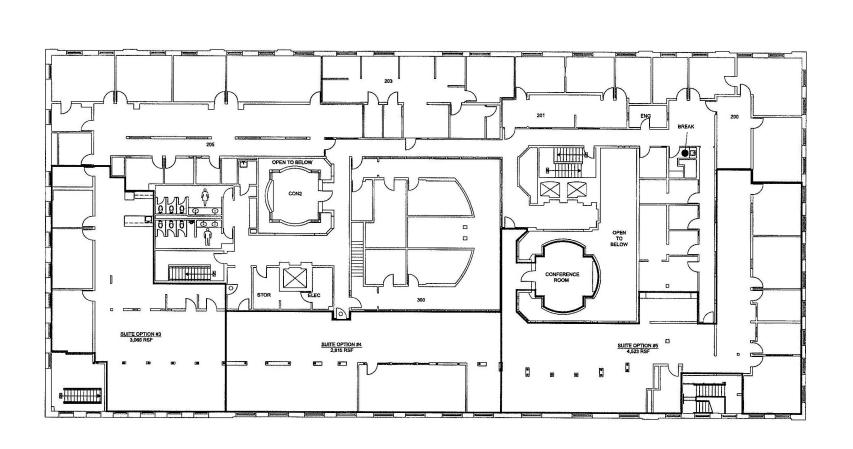

The landlord will demise the space and deliver office suites starting at 2,815 rentable square feet. Please review

the attached demising space plans.

This suite has a 1st floor building exterior entrance on Girod Street, internal stairwells, and exterior building signage.

NEW OVERALL 2nd FLOOR PLAN LEASE SPACES

643 MAGAZINE STREET LEASE SPACE PLAN 643 Magazine St., New Orleans, LA 70130 SCALE: AS SHOWN FILE NAME: 24010\LesseFlan A DATE: 03/21/2024 STEVEN J. FINECAN ARCHITECTS, LTD. A PROFESSIONAL CORPORATION 123 S. Pierce St. - New Orleans, LA 70119 (504)486-5744 www.stevefineganarchitect.com E-mail: stevef.architects@gmail.com A2.0