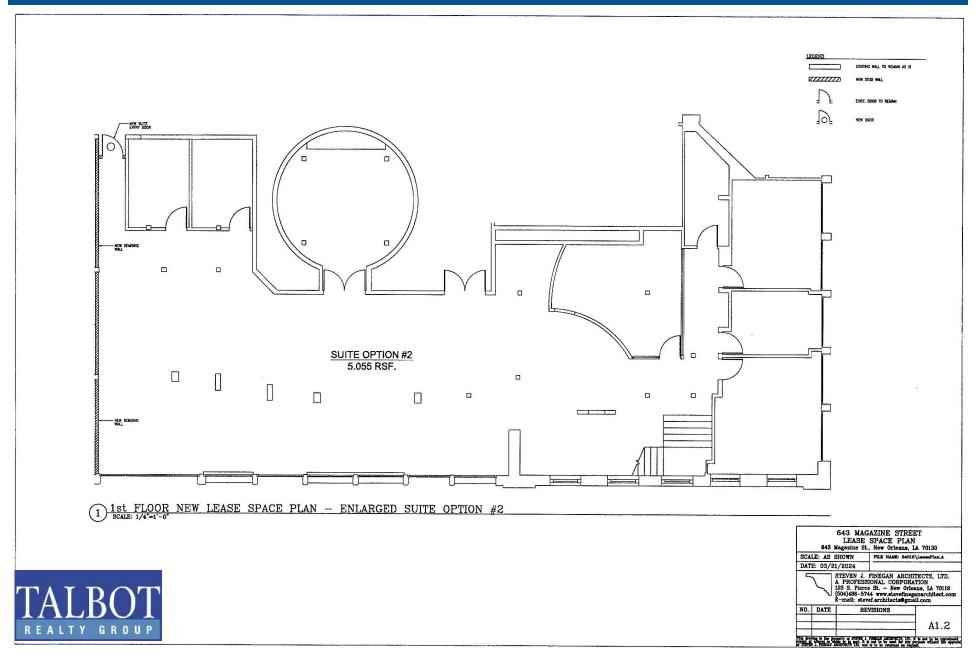

The landlord will demise the space and deliver office suites starting at 2,815 rentable square feet. Please review

the attached demising space plans.

This suite has a 1st floor building exterior entrance on Girod Street, internal stairwells, and exterior building signage.

643 MAGAZINE STREET LEASE SPACE PLAN 643 Magazine St., New Orleans, IA 70130 SCALE: AS SHOWN FILE NAME: 24015\LeasePlan

DATE: 03/21/2024

STEVEN J. FINEGAN ARCHITECTS, LTD. A PROFESSIONAL CORPORATION 123 S. Pierce St. – New Orleans, LA 70119 (504)488-5744 www.stevefineganarchitect.com E-mail: stevef.architects@gmail.com

A2.2

REVISIONS