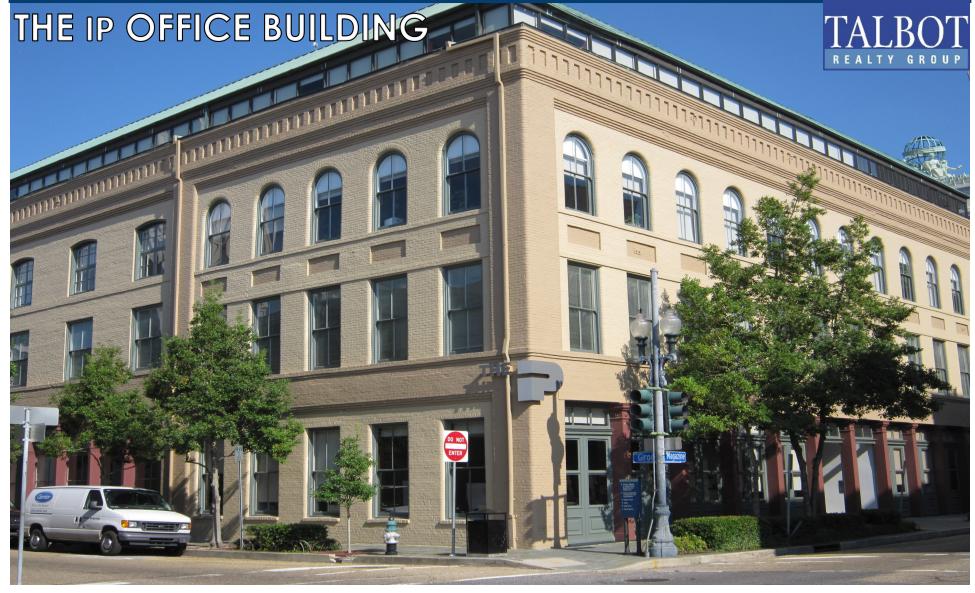

#### New Orleans, LA

ADDRESS: 643 Magazine Street, Suite 100

New Orleans, LA 70130

19,356 rentable square feet **AVAILABLE SPACE:** 

RENTAL: \$18.50 per square foot, Full Service

**COMMENTS:** This beautiful 2-story suite is located in the IP Building, situated in the vibrant Warehouse District. The building

offers the Espiritu Mezcaleria & Cocina restaurant, a gym, and multiple conference rooms as building amenities.

Parking is available in a 292 car parking garage located across the street at above market parking ratios.

The landlord will demise the space and deliver office suites starting at 2,815 rentable square feet. Please review

the attached demising space plans.

This suite has a 1st floor building exterior entrance on Girod Street, internal stairwells, and exterior building signage.