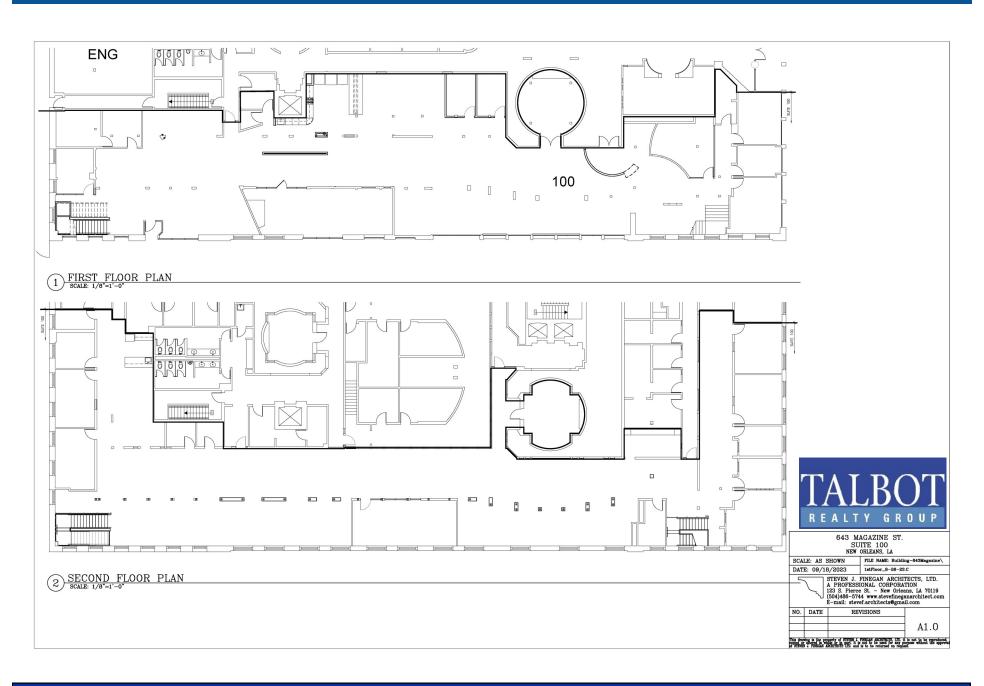

The landlord will demise the space and deliver office suites starting at 2,815 rentable square feet. Please review

the attached demising space plans.

This suite has a 1st floor building exterior entrance on Girod Street, internal stairwells, and exterior building signage.

### New Orleans, LA

LEASE SPACE PLAN 643 Magazine St., New Orleans, LA 70130 SCALE: AS SHOWN DATE: 03/21/2024 STEVEN J. FINEGAN ARCHITECTS, LTD. A PROFESSIONAL CORPORATION 123 S. Pierce St. – New Orleans, LA 70119 (504)468-5744 www.stevefineganarchitect.com E-mail: stevef.architects@gmail.com REVISIONS A1.0 This ferroms in the supporty of Street 1, Posterial McCorplett, 1971. It is not by by grandoord, and the first the first to be used for any purpose without the approximation of Street 1 Posteria McCorplett 1871, and to be used for any purpose without the approximation of Street 1 Posteria McCorplett 1871, and to be provided as provided without the approximation of the street of