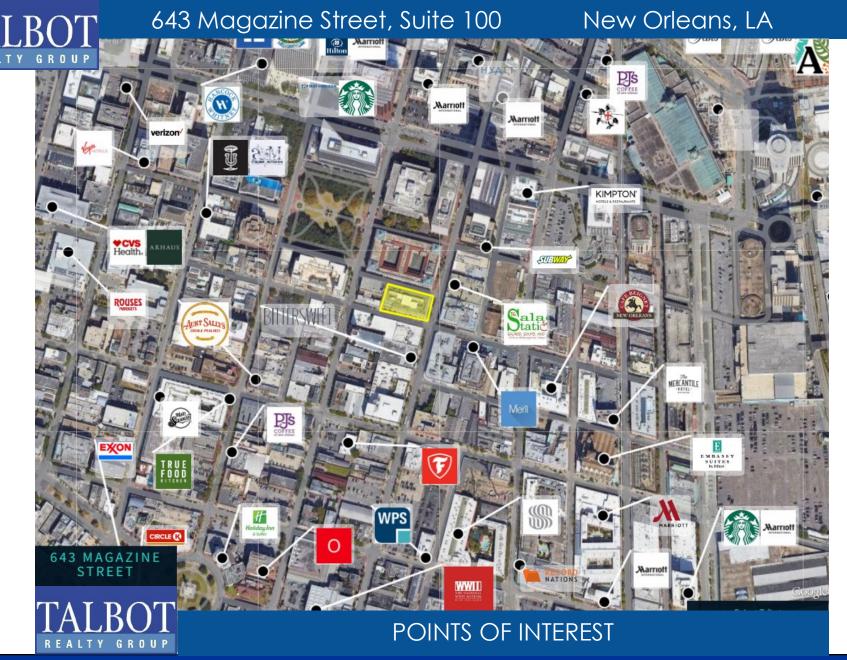

#### New Orleans, LA

ADDRESS: 643 Magazine Street, Suite 100

New Orleans, LA 70130

19,356 rentable square feet **AVAILABLE SPACE:** 

RENTAL: \$18.50 per square foot, Full Service

**COMMENTS:** This beautiful 2-story suite is located in the IP Building, situated in the vibrant Warehouse District. The building

offers the Espiritu Mezcaleria & Cocina restaurant, a gym, and multiple conference rooms as building amenities.

Parking is available in a 292 car parking garage located across the street at above market parking ratios.