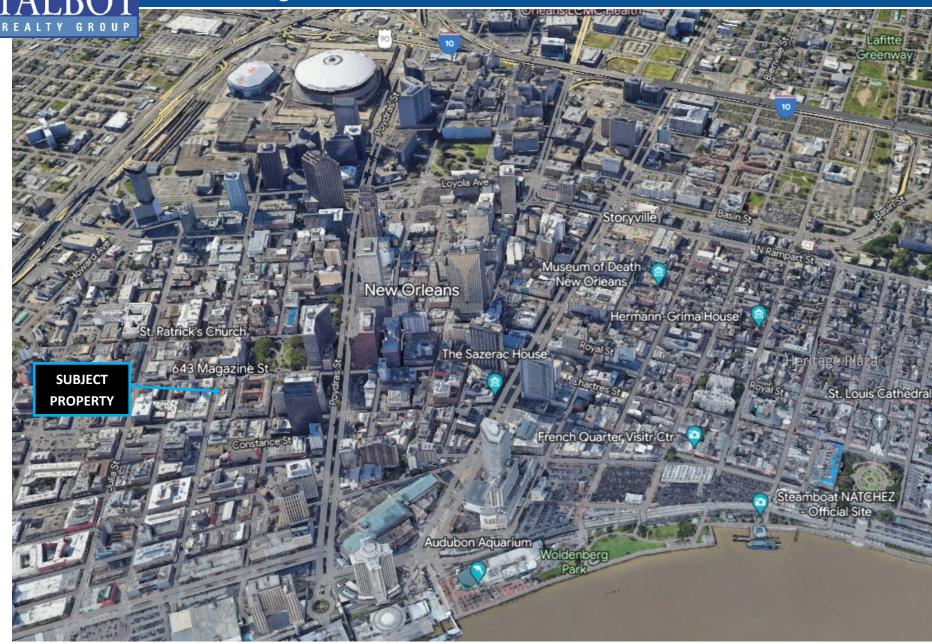

#### New Orleans, LA

ADDRESS: 643 Magazine Street, Suite 100

New Orleans, LA 70130

19,356 rentable square feet **AVAILABLE SPACE:** 

RENTAL: \$18.50 per square foot, Full Service

**COMMENTS:** This beautiful 2-story suite is located in the IP Building, situated in the vibrant Warehouse District. The building