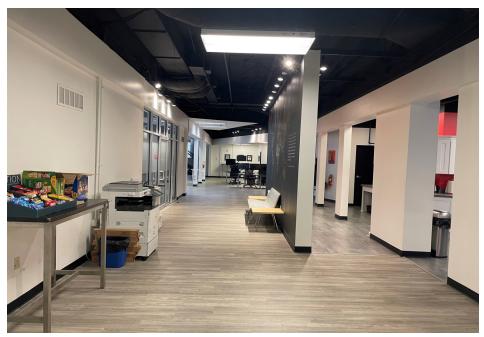

#### New Orleans, LA

ADDRESS: 643 Magazine Street, Suite 100

New Orleans, LA 70130

19,356 rentable square feet **AVAILABLE SPACE:** 

RENTAL: \$18.50 per square foot, Full Service

**COMMENTS:** This beautiful 2-story suite is located in the IP Building, situated in the vibrant Warehouse District. The building

offers the Espiritu Mezcaleria & Cocina restaurant, a gym, and multiple conference rooms as building amenities.

Parking is available in a 292 car parking garage located across the street at above market parking ratios.

The landlord will demise the space and deliver office suites starting at 2,815 rentable square feet. Please review

the attached demising space plans.

This suite has a 1st floor building exterior entrance on Girod Street, internal stairwells, and exterior building signage.