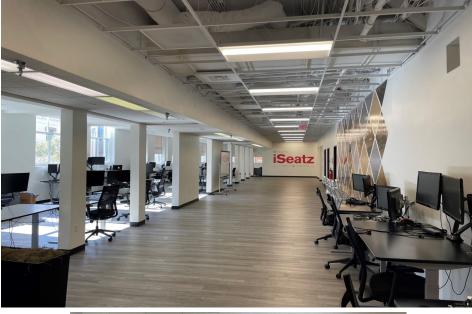

#### New Orleans, LA

ADDRESS: 643 Magazine Street, Suite 100

New Orleans, LA 70130

19,356 rentable square feet **AVAILABLE SPACE:** 

RENTAL: \$18.50 per square foot, Full Service

**COMMENTS:** This beautiful 2-story suite is located in the IP Building, situated in the vibrant Warehouse District. The building

offers the Espiritu Mezcaleria & Cocina restaurant, a gym, and multiple conference rooms as building amenities.

Parking is available in a 292 car parking garage located across the street at above market parking ratios.