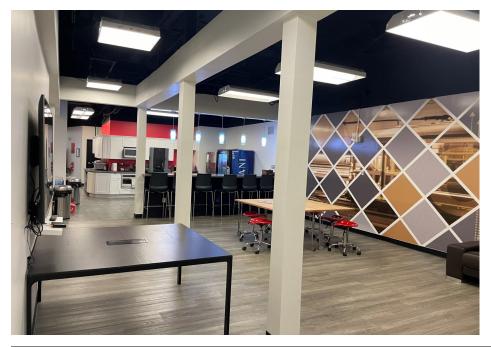

#### New Orleans, LA

ADDRESS: 643 Magazine Street, Suite 100

New Orleans, LA 70130

19,356 rentable square feet **AVAILABLE SPACE:** 

RENTAL: \$18.50 per square foot, Full Service

**COMMENTS:** This beautiful 2-story suite is located in the IP Building, situated in the vibrant Warehouse District. The building

offers the Espiritu Mezcaleria & Cocina restaurant, a gym, and multiple conference rooms as building amenities.

Parking is available in a 292 car parking garage located across the street at above market parking ratios.