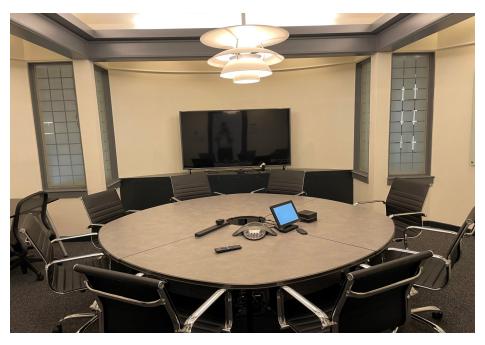

#### New Orleans, LA

ADDRESS: 643 Magazine Street, Suite 100

New Orleans, LA 70130

19,356 rentable square feet **AVAILABLE SPACE:** 

RENTAL: \$18.50 per square foot, Full Service

**COMMENTS:** This beautiful 2-story suite is located in the IP Building, situated in the vibrant Warehouse District. The building

offers the Espiritu Mezcaleria & Cocina restaurant, a gym, and multiple conference rooms as building amenities.

Parking is available in a 292 car parking garage located across the street at above market parking ratios.