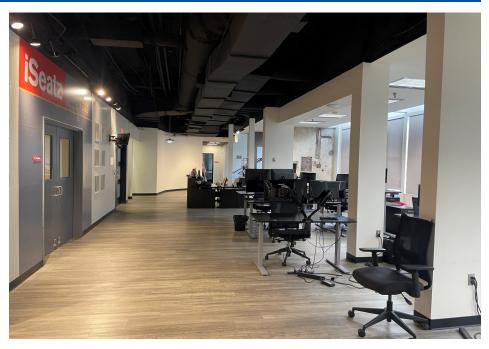

#### New Orleans, LA

ADDRESS: 643 Magazine Street, Suite 100

New Orleans, LA 70130

19,356 rentable square feet **AVAILABLE SPACE:** 

RENTAL: \$18.50 per square foot, Full Service

**COMMENTS:** This beautiful 2-story suite is located in the IP Building, situated in the vibrant Warehouse District. The building

offers the Espiritu Mezcaleria & Cocina restaurant, a gym, and multiple conference rooms as building amenities.

Parking is available in a 292 car parking garage located across the street at above market parking ratios.