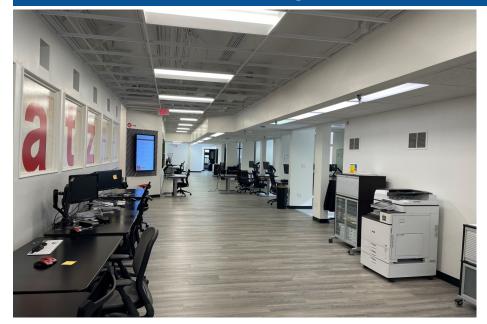

#### New Orleans, LA

ADDRESS: 643 Magazine Street, Suite 100

New Orleans, LA 70130

19,356 rentable square feet **AVAILABLE SPACE:** 

RENTAL: \$18.50 per square foot, Full Service

**COMMENTS:** This beautiful 2-story suite is located in the IP Building, situated in the vibrant Warehouse District. The building

offers the Espiritu Mezcaleria & Cocina restaurant, a gym, and multiple conference rooms as building amenities.

Parking is available in a 292 car parking garage located across the street at above market parking ratios.