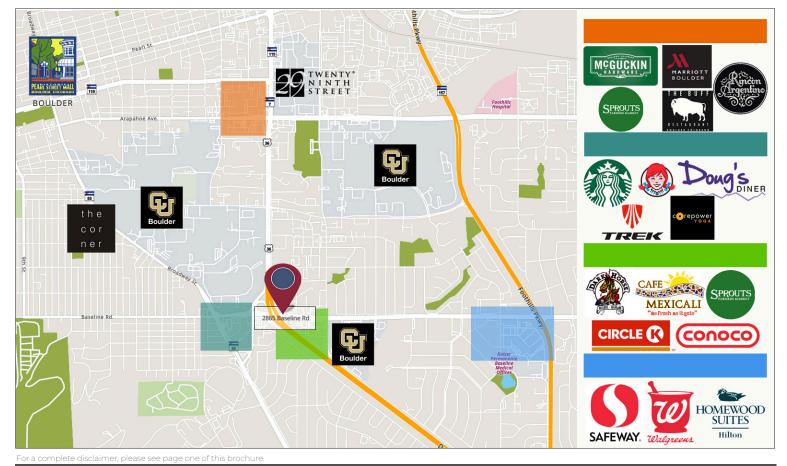

### PROPERTY LOCATION

The Colorado Group, Inc. | 3101 Iris Avenue, Suite 240, Boulder, CO 80301 | 303-449-2131 | www.coloradogroup.com

### **PROPERTY** HIGHLIGHTS

A unique opportunity for sale on one of the most visited intersections in the City of Boulder - directly across the street from the University of Colorado. The property is at the Northeast corner of Baseline Road and 28th Street, the primary route into Boulder. High visibility and traffic counts, easy access, large parking area, excellent views of the Flatirons, and directly adjacent to a pedestrian/ bike path with direct access to the University. The nearly one-acre parcel is primed for redevelopment, primarily student housing redevelopment, due to the zoning and walking distance to the University. The existing building was recently leased through 12/1/26, providing the buyer with a steady income stream while they go through the entitlement process. Baseline Shopping Center, Starbucks, Sprouts Market, hotels, restaurants, university housing, and retail businesses are nearby. Please contact the brokers for more information on the existing lease.