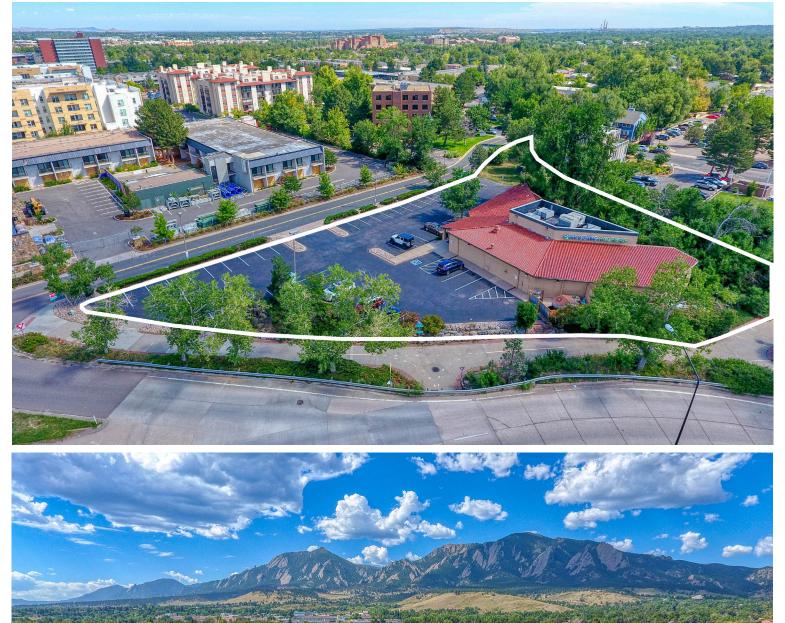

### **PROPERTY** HIGHLIGHTS

A unique opportunity for sale on one of the most visited intersections in the City of Boulder - directly across the street from the University of Colorado. The property is at the Northeast corner of Baseline Road and 28th Street, the primary route into Boulder. High visibility and traffic counts, easy access, large parking area, excellent views of the Flatirons, and directly adjacent to a pedestrian/ bike path with direct access to the University. The nearly one-acre parcel is primed for redevelopment, primarily student housing redevelopment, due to the zoning and walking distance to the University. The existing building was recently leased through 12/1/26, providing the buyer with a steady income stream while they go through the entitlement process. Baseline Shopping Center, Starbucks, Sprouts Market, hotels, restaurants, university housing, and retail businesses are nearby. Please contact the brokers for more information on the existing lease.

### UNIQUE REDEVELOPMENT SITE FOR SALE 2865 Baseline Road, Boulder, CO 80303

### PROPERTY SITE PLAN