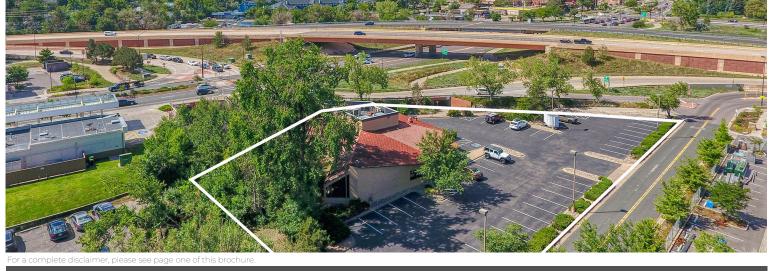

### **PROPERTY** HIGHLIGHTS

A unique opportunity for sale on one of the most visited intersections in the City of Boulder - directly across the street from the University of Colorado. The property is at the Northeast corner of Baseline Road and 28th Street, the primary route into Boulder. High visibility and traffic counts, easy access, large parking area, excellent views of the Flatirons, and directly adjacent to a pedestrian/ bike path with direct access to the University. The nearly one-acre parcel is primed for redevelopment, primarily student housing redevelopment, due to the zoning and walking distance to the University. The existing building was recently leased through 12/1/26, providing the buyer with a steady income stream while they go through the entitlement process. Baseline Shopping Center, Starbucks, Sprouts Market, hotels, restaurants, university housing, and retail businesses are nearby. Please contact the brokers for more information on the existing lease.

### PROPERTY **PHOTOS**

The Colorado Group, Inc. | 3101 Iris Avenue, Suite 240, Boulder, CO 80301 | 303-449-2131 | www.coloradogroup.com

### PROPERTY LOCATION

The Colorado Group, Inc. | 3101 Iris Avenue, Suite 240, Boulder, CO 80301 | 303-449-2131 | www.coloradogroup.com