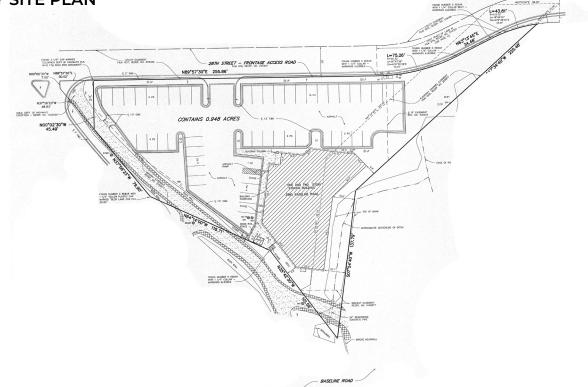

### PROPERTY SITE PLAN

 Site Size
 41,295 SF (.948 Acres)

 Building Size
 6,391 SF

 Leased Through
 12/1/26

 Monthly Gross Rent
 \$14,150 (Average)

 Sale Price
 Negotiable