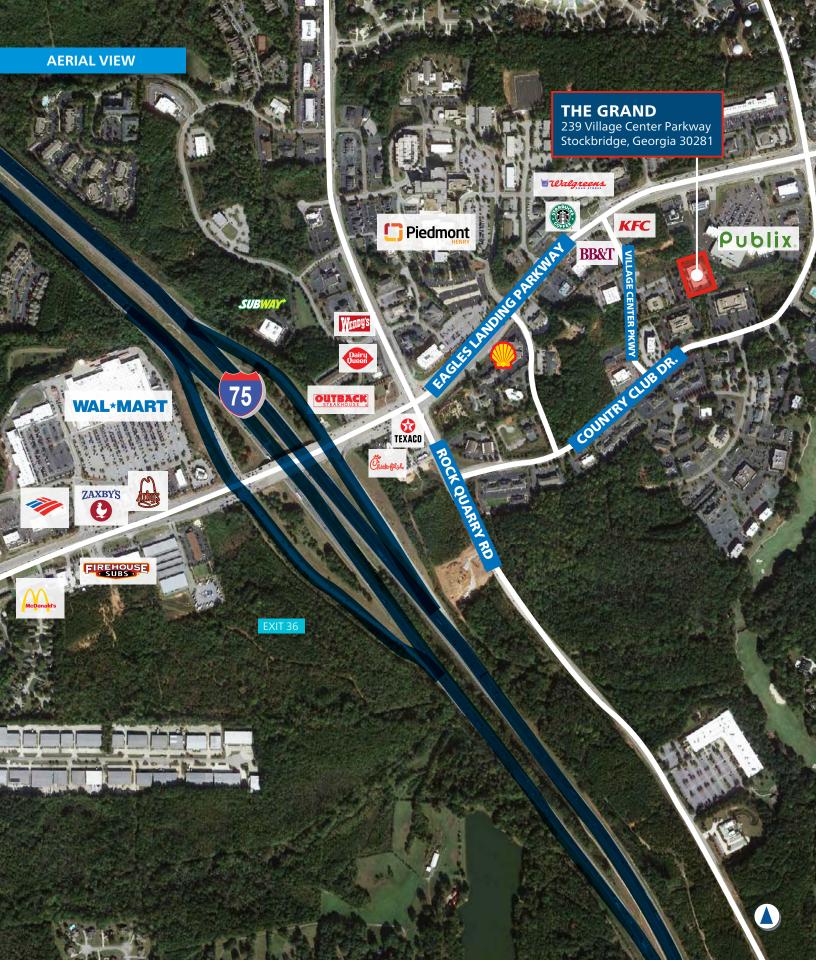

- Generous tenant improvement allowances
- Class A medical space
- Ample surface parking proximate to the building
- Located in the heart of Eagles Landing