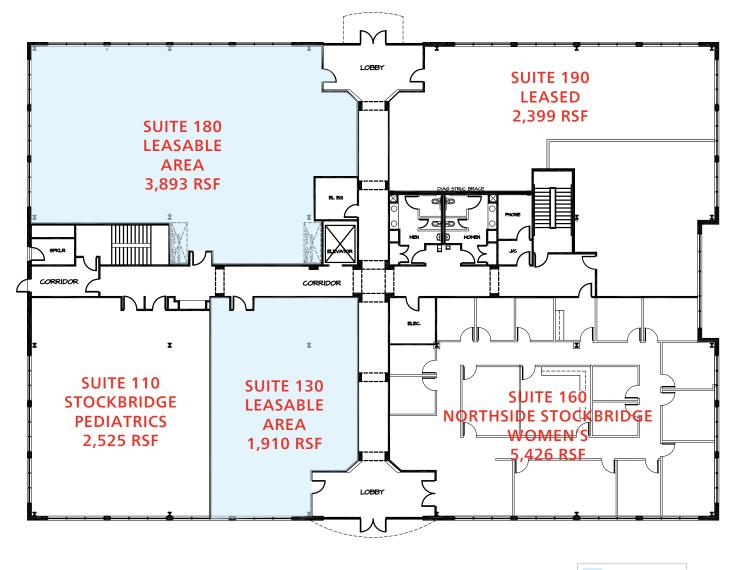

# FOR LEASE MEDICAL OFFICE SUITES

SPACE AVAILABLE | 1,910 RSF - 3,893 RSF

LEASING RATE | \$18.00-19.00 NNN

Available