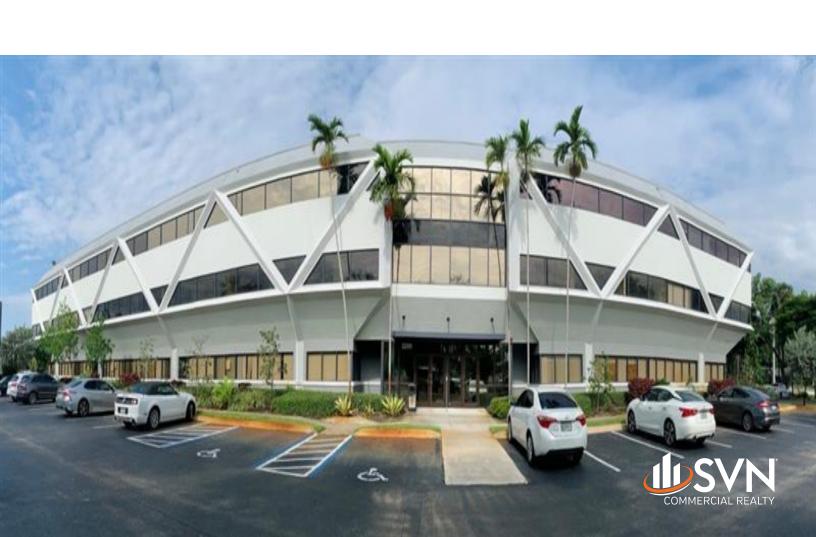

# Avion Corporate Center

## 2200 WEST COMMERCIAL BOULEVARD

Fort Lauderdale, FL 33309

9

## PROPERTY OVERVIEW

+/- 69,729 Sq. Ft. 3-Story Atrium Office Buildinhg Great Investment or Owner/User Building Completely Renovated in 2017/2018

## PROPERTY HIGHLIGHTS

- +/- 69,729 Sq. Ft. 3-Story Atrium Office Building
- Suites Available from +/- 1,300 Sq. Ft.
- 4/1,000 Parking Ratio
- West Commercial Boulevard Frontage
- Building Signage Available
- Estimated Operating Expenses are \$8.50 PSF
- Must See Interior Renovations
- · New High Efficiency LED Lighting
- 24/7 Access