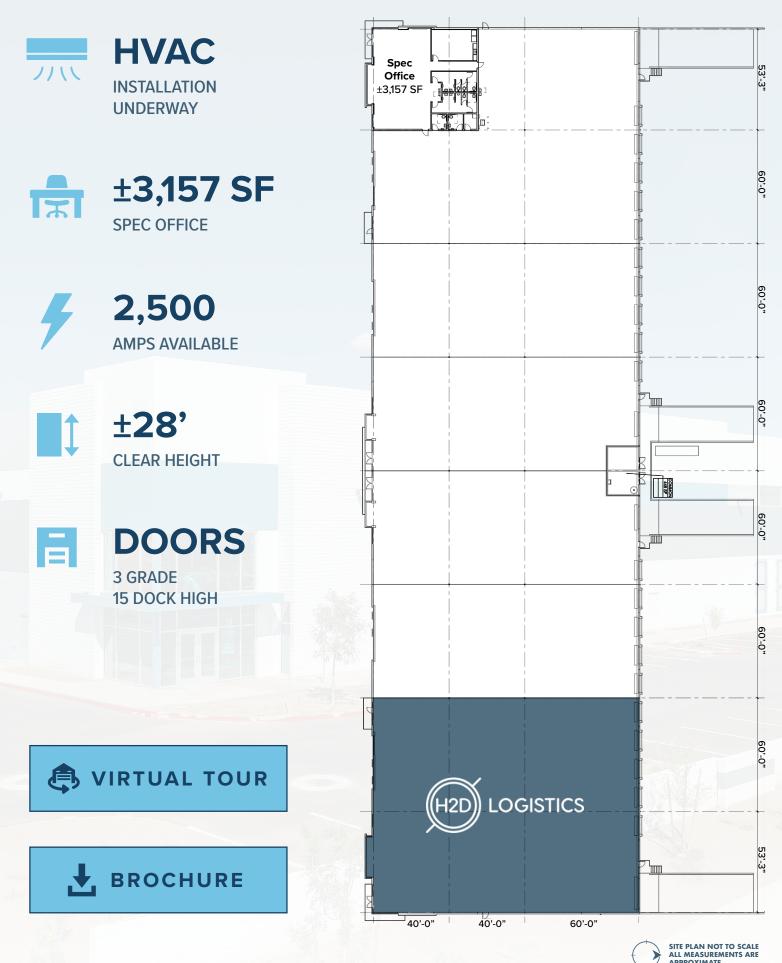

POWER GATEWAY 2022 +50.25 4525 E WARNER RD

## **BUILDING B** ±50,254 SF AVAILABLE