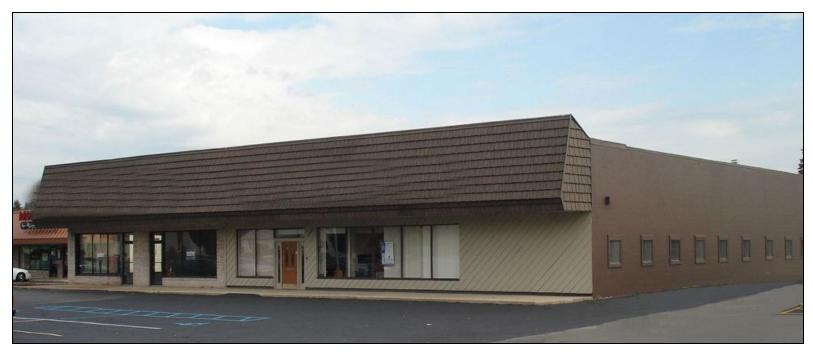

# **Cranbrook Building**

41800 Hayes Clinton Township, MI 48038

### **Property Information**

| Property Type        | Retail                                                                                                                                                                                                                              |
|----------------------|-------------------------------------------------------------------------------------------------------------------------------------------------------------------------------------------------------------------------------------|
| Zoning               | B-2                                                                                                                                                                                                                                 |
| Property Subtype     | Free Standing Building                                                                                                                                                                                                              |
| APN#                 | 16-11-07-301-017                                                                                                                                                                                                                    |
| Property Description | Retail building available for<br>sale or lease. Out-building<br>located in front of busy strip<br>center. Excellent main road<br>exposure; ideal for any type of<br>retail or medical/office.<br>Located seconds from Hall<br>Road. |