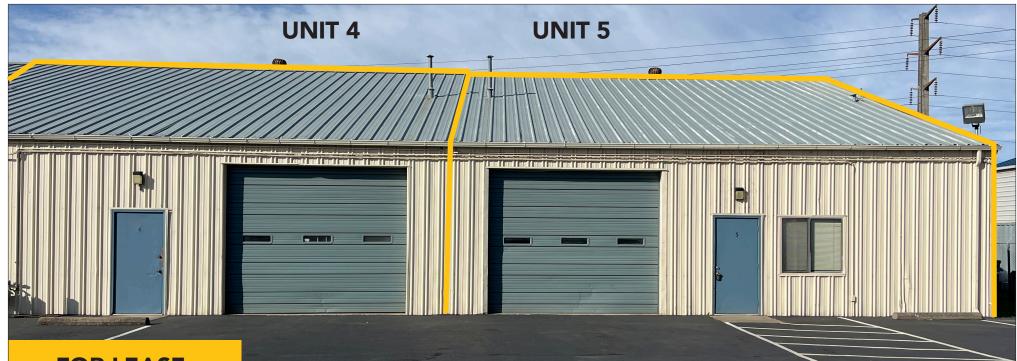

## **FOR LEASE**

# West Eugene Industrial Space

1210 Interior Street Eugene OR 97402

### **1210 INTERIOR STREET**

## 2,400 SF \$1,975 PER MONTH no additional NNN expense

- Tenant pays pro-rata share of water/sewer
- Convenient West Eugene location



### CONTACT

Stephanie Seubert stephanie@eebcre.com

Jackson Seubert jackson@eebcre.com

(541) 345-4860

Licensed in the State of Oregon.

1

## Unit 4

### 1210 Interior Street, Eugene OR 97402



## Unit 5

### 1210 Interior Street, Eugene OR 97402

### Evans Elder Brown & Seubert

#### CONTACT

Stephanie Seubert stephanie@eebcre.com

Jackson Seubert jackson@eebcre.com

(541) 345-4860

101 East Broadway Suite #101 Eugene, OR 97401

Licensed in the State of Oregon.

## Space Description

- Approximately 2,400 square feet
- Main office