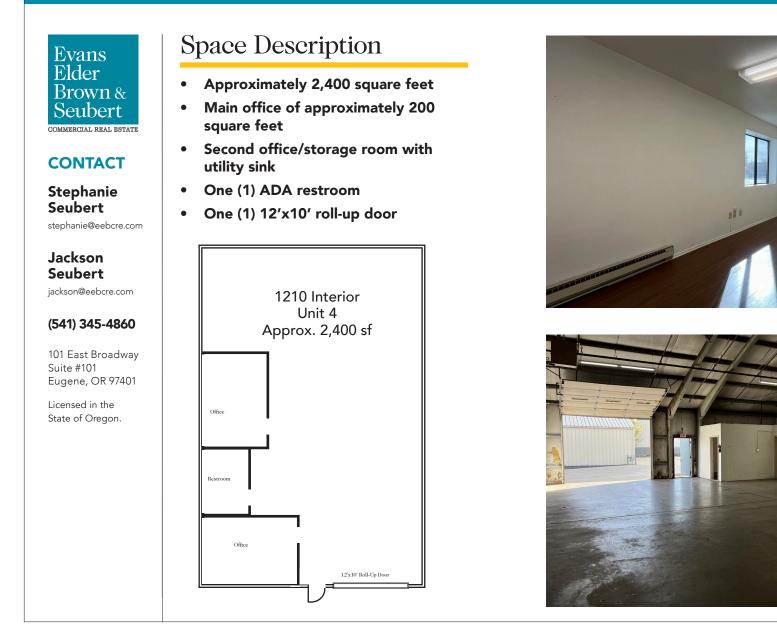

## Space Description

- Approximately 2,400 square feet
- Main office of approximately 200 square feet
- One (1) ADA restroom
- One (1) 12'x10' roll-up door