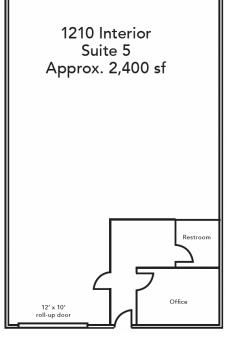

## Space Description

- Approximately 2,400 square feet
- Main office of approximately 200 square feet
- One (1) ADA restroom
- One (1) 12'x10' roll-up door