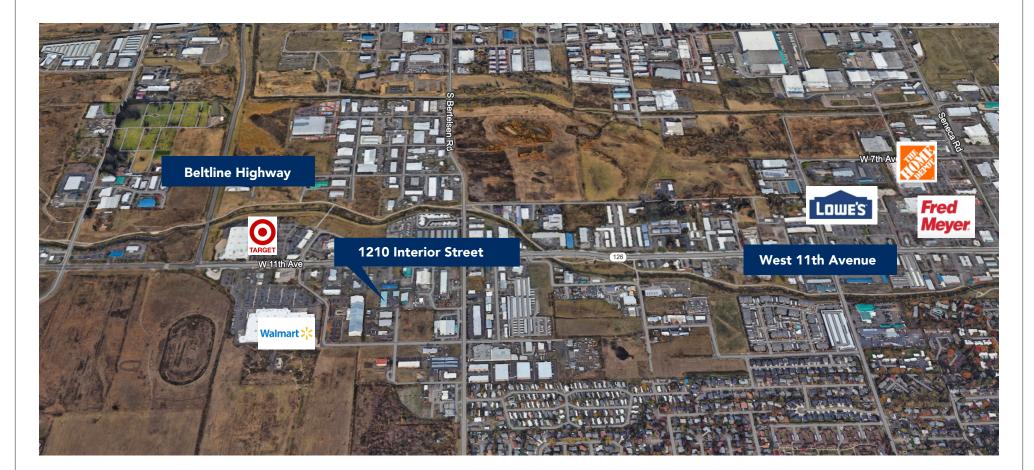

NTH no additional NNN expense

- Tenant pays pro-rata share of water/sewer
- Convenient West Eugene location



### CONTACT

Stephanie Seubert stephanie@eebcre.com

Jackson Seubert jackson@eebcre.com

(541) 345-4860

Licensed in the State of Oregon.

1

## Unit 4

### 1210 Interior Street, Eugene OR 97402



## Unit 5

### 1210 Interior Street, Eugene OR 97402

### Evans Elder Brown & Seubert

#### CONTACT

Stephanie Seubert stephanie@eebcre.com

Jackson Seubert jackson@eebcre.com

(541) 345-4860

101 East Broadway Suite #101 Eugene, OR 97401

Licensed in the State of Oregon.

## Space Description

- Approximately 2,400 square feet
- Main office of approximately 200 square feet
- One (1) ADA restroom
- One (1) 12'x10' roll-up door







## Location

1210 Interior Street, Eugene OR 97402



### CONTACT

Evans

Elder

Brown & Seubert

COMMERCIAL REAL ESTATE

**Stephanie Seubert** stephanie@eebcre.com

(541) 345-4860 (54

(541) 345-4860

jackson@eebcre.com

**Jackson Seubert**