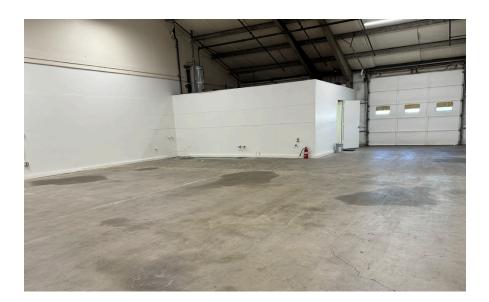

## Space Description

- Approximately 2,400 square feet
- Main office of approximately 200 square feet
- One (1) ADA restroom
- One (1) 12'x10' roll-up door