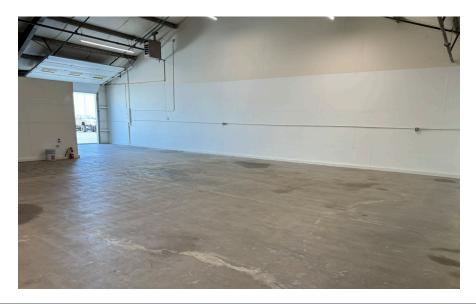

## Space Description

- Approximately 2,400 square feet
- Main office of approximately 200 square feet
- One (1) ADA restroom
- One (1) 12'x10' roll-up door