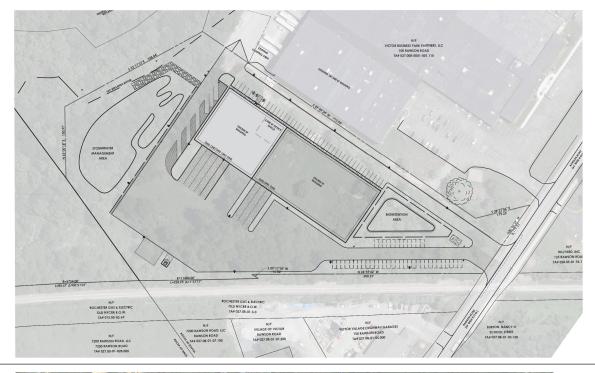

#### **Property** Overview

Large industrial/warehouse/office complex with multiple buildings close to major highways and transit routes. An existing building with available spaces, along with a 53,000 building, build to suit approved. The new building will be well-suited for flex and/or industrial uses with abundant parking, planned office space, drive-in door(s), and loading dock(s).

# VICTOR BUSINESS CENTER

100 RAWSON RD, VICTOR, NY 14564

New Construction Site Plan