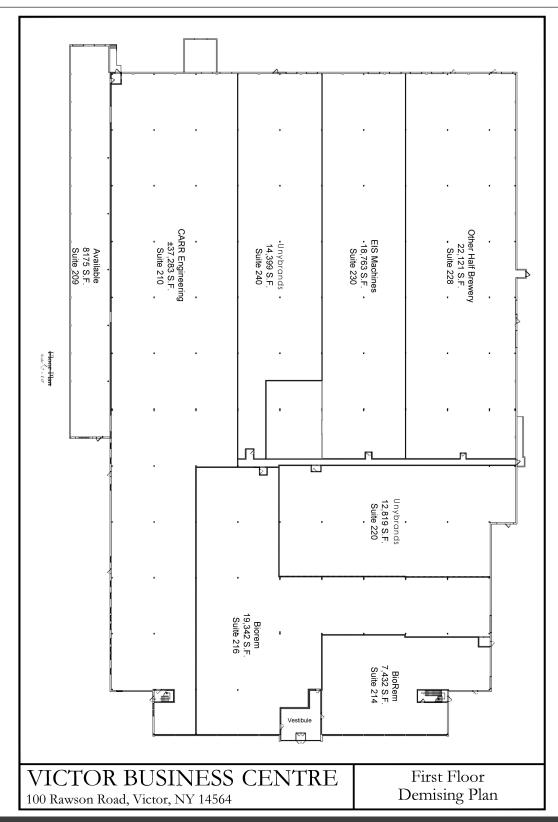

#### **Available Spaces**

| SPACE                | LEASE RATE | SIZE                               |
|----------------------|------------|------------------------------------|
| Existing<br>Building | Negotiable | 6,000± SF<br>Upstairs Office Space |
| Existing<br>Building | Negotiable | 8,155±SF<br>Suite 209              |
| New<br>Construction  | Negotiable | Up to 53,000 SF                    |

## VICTOR BUSINESS CENTER

100 RAWSON RD, VICTOR, NY 14564

Building Footprint Layout