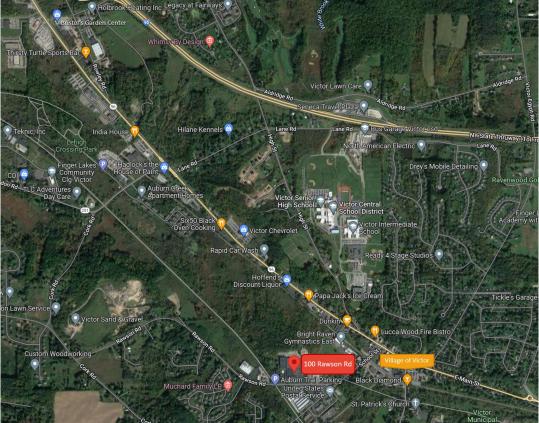

### Location Overview

Victor Business Center is located in the south eastern Rochester, NY suburb of Victor. The Center is just off Route 96/Main Street in the Village if Victor.

#### **Retailer Aerial**