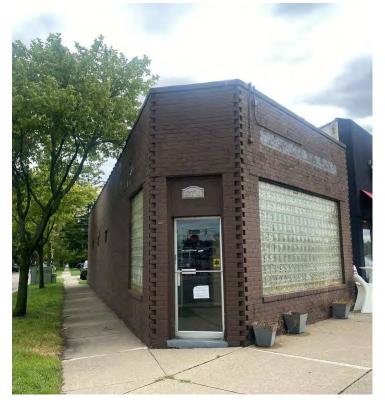

## 1,350 SF END-UNIT WITH PRIME VISIBILITY ON BIRMINGHAM'S WOODWARD AVE

33788 WOODWARD AVE BIRMINGHAM, MI 48009

- Rare retail end unit
- Exceptional traffic count: 54,000 cars
- Ample parking in front or on side street

#### **PROPERTY OVERVIEW**

Location. Location! A rare retail end unit on Birmingham's busiest road. Let your business see 54,000 cars per day. Landlord will deliver white box space and replace or extend the windows. Space could also be expanded to 3,000 SF. Large area in back for parking or seating. Ample parking in front, on side street, or lot behind building. Nets are estimated at \$2.50/SF.

#### **PROPERTY HIGHLIGHTS**

- Rare retail end unit
- Exceptional traffic count: 54,000 cars
- Ample parking in front or on side street
- Large area in back for seating or parking
- Zoned B2B General Business
- Ideal for retail, clinic, office or studio