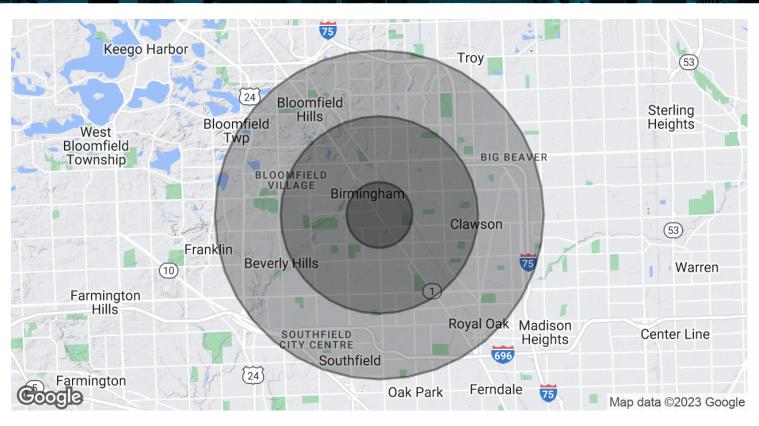

## 33788 WOODWARD AVE, BIRMINGHAM, MI 48009 // FOR LEASE DEMOGRAPHICS MAP & REPORT

| POPULATION           | 1 MILE    | 3 MILES   | 5 MILES   |
|----------------------|-----------|-----------|-----------|
| Total Population     | 15,294    | 98,731    | 240,792   |
| Average Age          | 41.3      | 41.1      | 41.7      |
| Average Age (Male)   | 40.6      | 40.1      | 40.3      |
| Average Age (Female) | 43.3      | 42.4      | 42.9      |
| HOUSEHOLDS & INCOME  | 1 MILE    | 3 MILES   | 5 MILES   |
| Total Households     | 7,685     | 46,603    | 109,091   |
| # of Persons per HH  | 2.0       | 2.1       | 2.2       |
| Average HH Income    | \$155,533 | \$124,992 | \$119,879 |
| Average House Value  | \$448,447 | \$346,250 | \$313,506 |
|                      |           |           |           |

\* Demographic data derived from 2020 ACS - US Census

Kevin Bull SENIOR ASSOCIATE D: 248.358.5361 | C: 248.895.9972 kevin@pacommercial.com John T. Arthurs PRINCIPAL D: 248.663.0506 | C: 248.563.3225 johna@pacommercial.com