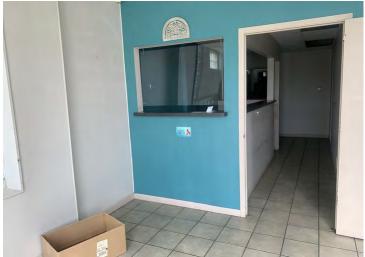

#### **PROPERTY OVERVIEW**

Location. Location! A rare retail end unit on Birmingham's busiest road. Let your business see 54,000 cars per day. Landlord will deliver white box space and replace or extend the windows. Space could also be expanded to 3,000 SF. Large area in back for parking or seating. Ample parking in front, on side street, or lot behind building. Nets are estimated at \$2.50/SF.

#### **PROPERTY HIGHLIGHTS**

- Rare retail end unit
- Exceptional traffic count: 54,000 cars
- Ample parking in front or on side street
- Large area in back for seating or parking
- Zoned B2B General Business
- Ideal for retail, clinic, office or studio