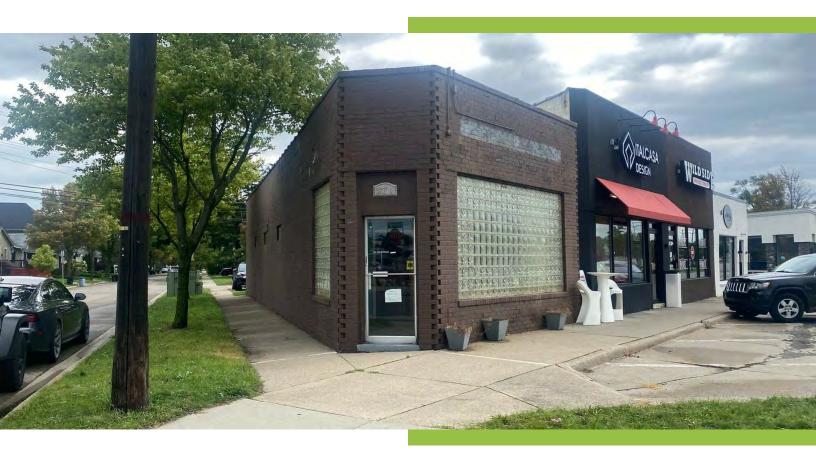

## 1,350 SF END-UNIT WITH PRIME VISIBILITY ON BIRMINGHAM'S WOODWARD AVE

33788 WOODWARD AVE BIRMINGHAM, MI 48009

- Rare retail end unit
- Exceptional traffic count: 54,000 cars
- Ample parking in front or on side street

#### **PROPERTY OVERVIEW**

Location. Location! A rare retail end unit on Birmingham's busiest road. Let your business see 54,000 cars per day. Landlord will deliver white box space and replace or extend the windows. Space could also be expanded to 3,000 SF. Large area in back for parking or seating. Ample parking in front, on side street, or lot behind building. Nets are estimated at \$2.50/SF.

#### **PROPERTY HIGHLIGHTS**

- Rare retail end unit
- Exceptional traffic count: 54,000 cars
- Ample parking in front or on side street
- Large area in back for seating or parking
- Zoned B2B General Business
- Ideal for retail, clinic, office or studio