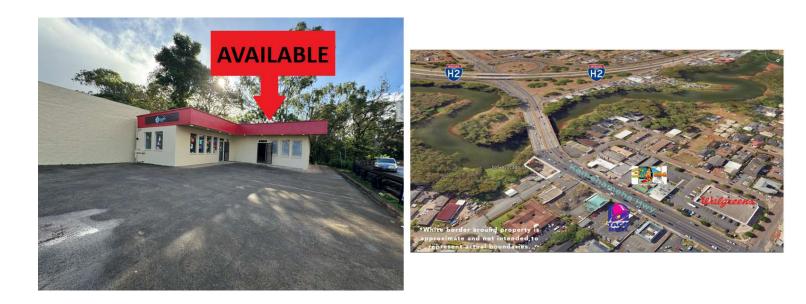

## FOR LEASE

505 Avocado St Wahiawa, Hi 96786 Please Call AJ (808)393-4720 Or Sam (808)397-7110

\*Excellent visibility on the famous Kamehameha Hwy leading to the North shore of Oahu \*Prime location at the entrance to Wahiawa! \* Ample parking for tenants and customers <u>\*High traffic and High visibility.</u>

Prime location at the entrance to Wahiawa! High Traffic, Corner of Kamehameha Hwy and Avocado St, in the Historic Town of Wahiawa. This Location would be Great for specialty food and beverage Stores, Nail Salons, Barber Shops, offices, and professional business tenants. The proximity to the 2 large military installations and Local Wahiawa Residents makes this a popular location to start or expand your Business.