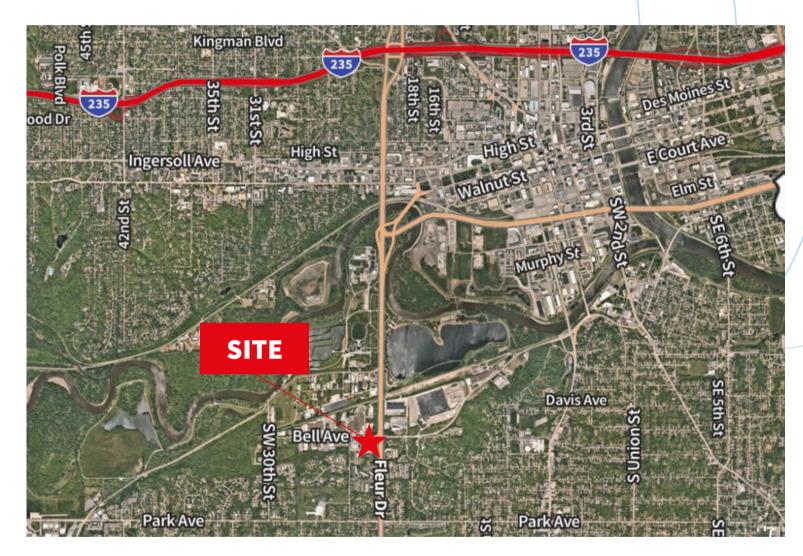

#### **Property specifications**

- Est. OPEX: Available upon request
- Located minutes to CBD and DSM Int'l Airport off Fleur Drive
- Ample parking field in front of building
- Two story block construction
- Currently built out with classroom setting (11 rooms)
- Newly remodeled, includes new breakroom and bathrooms
- Both floors accessible at grade level
- Area amenities include Water Works Park, Gray's Lake, and access to Des Moines CBD via Martin Luther King Dr. Parkway