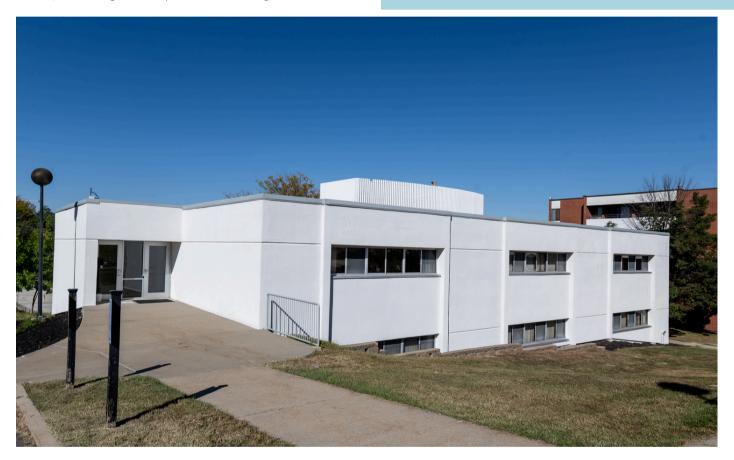

# ±10,816 RSF

Office space available off Fleur Drive

#### **Property specifications**

- Est. OPEX: Available upon request
- Located minutes to CBD and DSM Int'l Airport off Fleur Drive
- Ample parking field in front of building
- Two story block construction
- Currently built out with classroom setting (11 rooms)
- Newly remodeled, includes new breakroom and bathrooms
- Both floors accessible at grade level
- Area amenities include Water Works Park, Gray's Lake, and access to Des Moines CBD via Martin Luther King Dr. Parkway

### Images