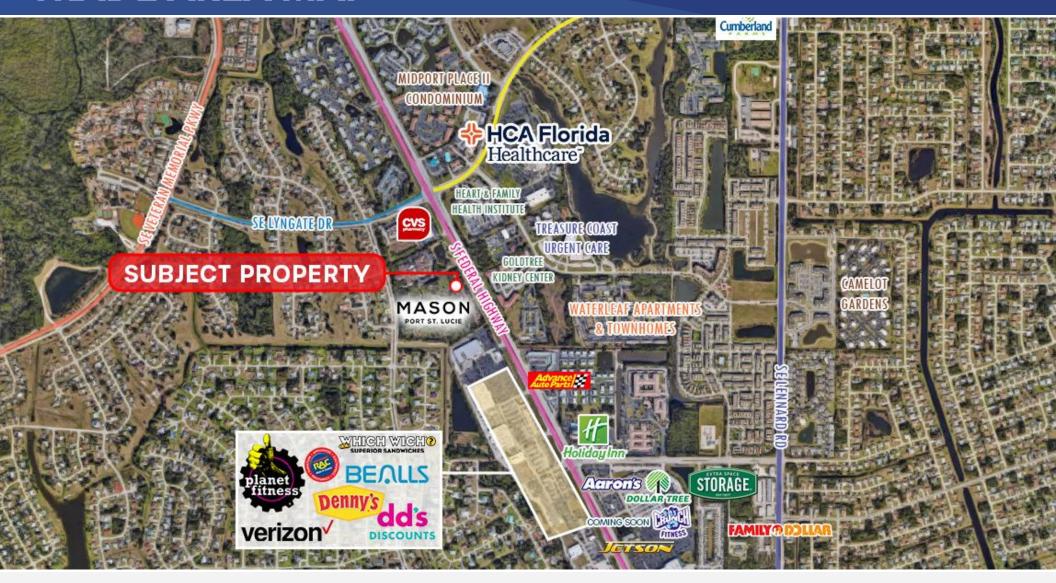

## **TRADE AREA MAP**

2100 SE Ocean Blvd. Suite 100 Stuart FL, 34996 www.commercialrealestatellc.com