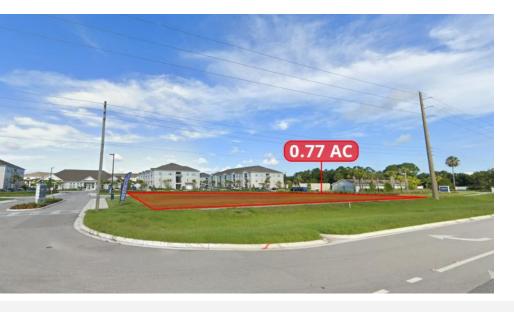

| LEASE RATE         | \$45.00/SF NNN           |  |
|--------------------|--------------------------|--|
| SPACE(S) AVAILABLE | 1,500 - 6,000 SF         |  |
| BUILDING SIZE      | 6,000 SF                 |  |
| BUILDING TYPE      | Retail                   |  |
| ACREAGE            | 0.77 AC                  |  |
| FRONTAGE           | 183' to US-1             |  |
| TRAFFIC COUNT      | 43,500 AADT              |  |
| ZONING             | General Commercial (PSL) |  |
| LAND USE           | RH / CG / OSC            |  |
| PARCEL ID          | 4401-714-0003-000-6      |  |
|                    |                          |  |