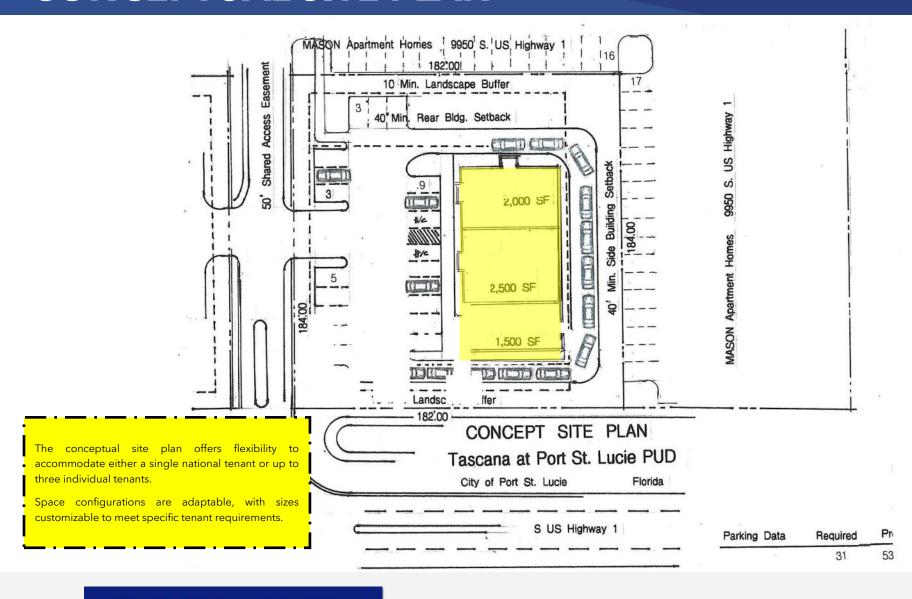

## **CONCEPTUAL SITE PLAN**

JEREMIAH BARON &CO

COMMERCIAL REAL ESTATE

2100 SE Ocean Blvd. Suite 100 Stuart FL, 34996 www.commercialrealestatellc.com