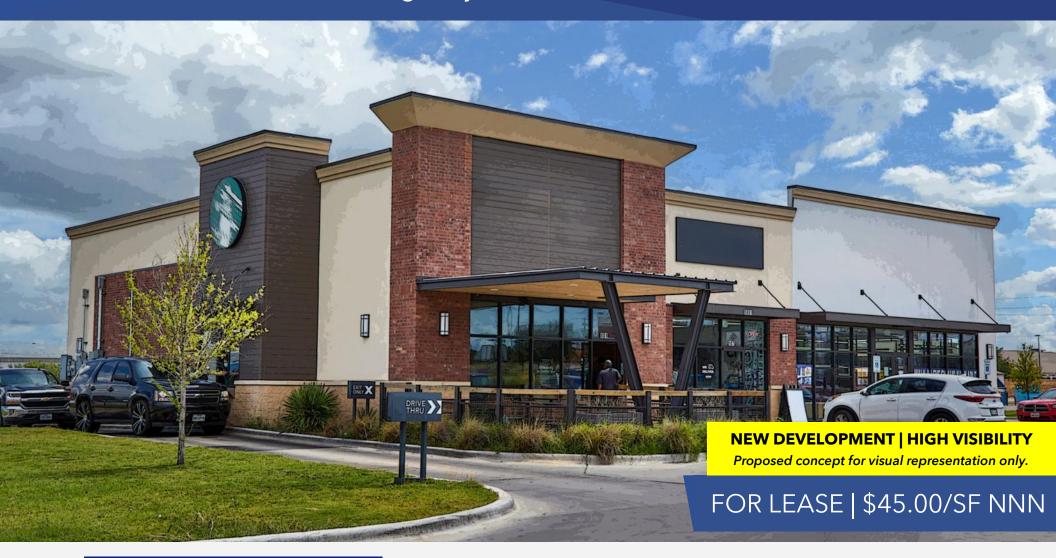

## **PROPERTY OVERVIEW**

- Opportunity awaits with this 6,000 SF retail outparcel located along the highly trafficked US-1 corridor in Port St. Lucie.
- This new construction outparcel is designed to accommodate up to three national tenants, making it an ideal choice for retailers, quickservice restaurants, or service providers.
- Perfectly positioned adjacent to the newly constructed Mason Apartment Homes, this site offers exceptional visibility and accessibility in one of the region's fastest-growing areas.
- With flexible subdivision options and ample parking, your business will thrive in this vibrant, high-traffic location.

| LEASE RATE         | \$45.00/SF NNN           |  |
|--------------------|--------------------------|--|
| SPACE(S) AVAILABLE | 1,500 - 6,000 SF         |  |
| BUILDING SIZE      | 6,000 SF                 |  |
| BUILDING TYPE      | Retail                   |  |
| ACREAGE            | 0.77 AC                  |  |
| FRONTAGE           | 183' to US-1             |  |
| TRAFFIC COUNT      | 43,500 AADT              |  |
| ZONING             | General Commercial (PSL) |  |
| LAND USE           | RH / CG / OSC            |  |
| PARCEL ID          | 4401-714-0003-000-6      |  |
|                    |                          |  |