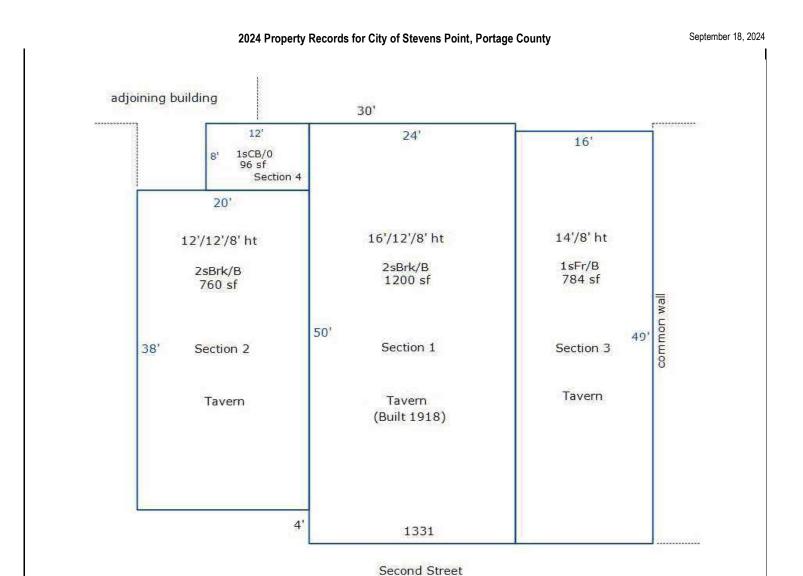

## **SELLER DISCLOSURE REPORT - COMMERCIAL**

Page 1 of 4

THIS DISCLOSURE REPORT CONCERNS THE REAL PROPERTY LOCATED AT 1331 Second Street IN THE Stevens Point (CITY) (VILLAGE) (TOWN) OF Stevens Point , COUNTY OF STATE OF WISCONSIN. THIS REPORT IS A DISCLOSURE OF THE CONDITION OF THAT Portage PROPERTY AS OF (MONTH) (DAY) \_\_\_\_ (YEAR). When listing a property Wis. Admin. Code § REEB 24.07(1)(b) requires licensees to inspect the property and to "make inquiries of the seller on the condition of the structure, mechanical systems and other relevant aspects of the property. The licensee shall request that the seller provide a written response to the licensee's inquiry." This Seller Disclosure Report is a tool designed to help the licensee fulfill this license law duty. This is not a warranty of any kind by the owner or any agents representing any party in this transaction and is not a substitute for any inspections, testing or warranties that the parties may wish to obtain. This is not a disclosure report required by Wis. Stat. Ch. 709 and the owner is voluntarily providing this information. NOTICE TO PARTIES REGARDING ADVICE OR INSPECTIONS Real estate licensees may not provide advice or opinions concerning whether or not an item is a defect for the purposes of this report or concerning the legal rights or obligations of parties to a transaction. The parties may wish to obtain professional advice or inspections of the property and to include appropriate provisions in a contract between them with respect to any advice, inspections, defects, or warranties. A. OWNER'S INFORMATION A1. In this form, "aware" means the "owner(s)" have notice or knowledge. A2. In this form, "defect" means a condition that would have a significant adverse effect on the value of the property; that would significantly impair the health or safety of future occupants of the property; or that if not repaired, removed, or replaced would significantly shorten or adversely affect the expected normal life of the premises. A3. In this form, "owner" means the person or persons, entity, or organization that owns the above-described real property. A4. The owner represents that to the best of the owner's knowledge, the responses to the following questions have been accurately checked as "yes," "no," or "not applicable (N/A)" to the property being sold. If the owner responds to any question with "yes," the owner shall provide an explanation of the reason why the response to the question is "yes" in the area provided following each group of questions. A5. The owner discloses the following information with the knowledge that, even though this is not a warranty, prospective buyers may rely on this information in deciding whether and on what terms to purchase the property. The owner hereby authorizes the owner's agents and the agents of any prospective buyer to provide a copy of this report, and to disclose any information in the report, to any person in connection with any actual or anticipated sale of the property. **B. STRUCTURAL AND MECHANICAL** B1. Are you aware of defects in the roof? B2. Are you aware of defects in the electrical system, including defects in solar panels and systems? Are you aware of defects in part of the plumbing system? B3. Are you aware of defects in the heating and air conditioning system (including the air filters and B4. humidifiers), fire safety, security or lighting? Are you aware of defects in the basement or foundation (including cracks, seepage, and bulges)? B5. Are you aware of defects in any structure or structural components on the property (including B6. walls)? Are you aware of defects in mechanical equipment included in the sale either as fixtures or B7. personal property? Are you aware of rented items located on the property or items affixed to or closely associated B8. with the property? B9. Explanation of "yes" responses Soda System is rented, game madrines ar