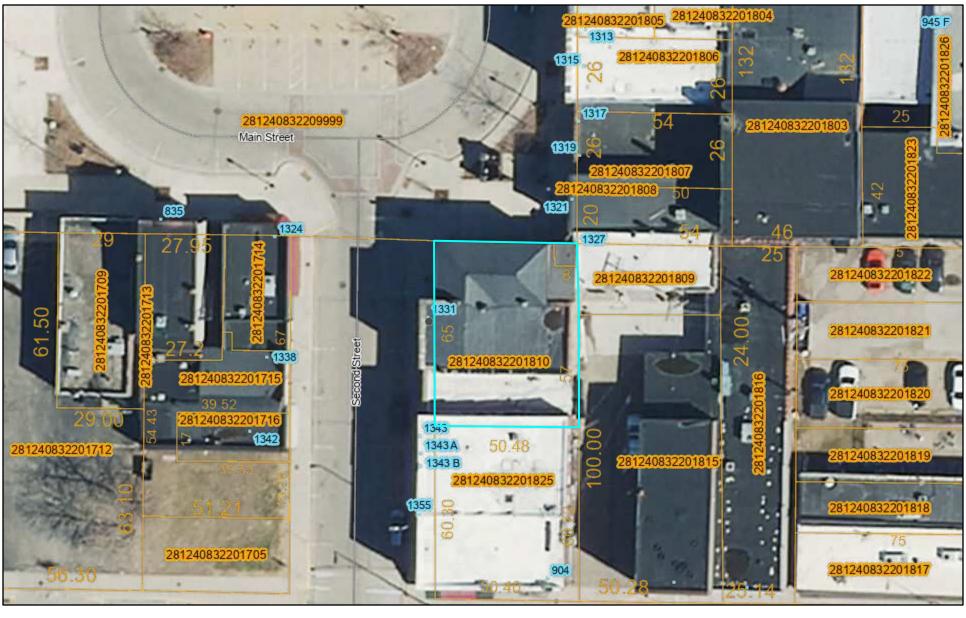

## **SELLER DISCLOSURE REPORT - COMMERCIAL**

Page 1 of 4

THIS DISCLOSURE REPORT CONCERNS THE REAL PROPERTY LOCATED AT 1331 Second Street IN THE Stevens Point (CITY) (VILLAGE) (TOWN) OF Stevens Point , COUNTY OF STATE OF WISCONSIN. THIS REPORT IS A DISCLOSURE OF THE CONDITION OF THAT Portage PROPERTY AS OF (MONTH) (DAY) \_\_\_\_ (YEAR). When listing a property Wis. Admin. Code § REEB 24.07(1)(b) requires licensees to inspect the property and to "make inquiries of the seller on the condition of the structure, mechanical systems and other relevant aspects of the property. The licensee shall request that the seller provide a written response to the licensee's inquiry." This Seller Disclosure Report is a tool designed to help the licensee fulfill this license law duty. This is not a warranty of any kind by the owner or any agents representing any party in this transaction and is not a substitute for any inspections, testing or warranties that the parties may wish to obtain. This is not a disclosure report required by Wis. Stat. Ch. 709 and the owner is voluntarily providing this information. NOTICE TO PARTIES REGARDING ADVICE OR INSPECTIONS Real estate licensees may not provide advice or opinions concerning whether or not an item is a defect for the purposes of this report or concerning the legal rights or obligations of parties to a transaction. The parties may wish to obtain professional advice or inspections of the property and to include appropriate provisions in a contract between them with respect to any advice, inspections, defects, or warranties. A. OWNER'S INFORMATION A1. In this form, "aware" means the "owner(s)" have notice or knowledge. A2. In this form, "defect" means a condition that would have a significant adverse effect on the value of the property; that would significantly impair the health or safety of future occupants of the property; or that if not repaired, removed, or replaced would significantly shorten or adversely affect the expected normal life of the premises. A3. In this form, "owner" means the person or persons, entity, or organization that owns the above-described real property. A4. The owner represents that to the best of the owner's knowledge, the responses to the following questions have been accurately checked as "yes," "no," or "not applicable (N/A)" to the property being sold. If the owner responds to any question with "yes," the owner shall provide an explanation of the reason why the response to the question is "yes" in the area provided following each group of questions. A5. The owner discloses the following information with the knowledge that, even though this is not a warranty, prospective buyers may rely on this information in deciding whether and on what terms to purchase the property. The owner hereby authorizes the owner's agents and the agents of any prospective buyer to provide a copy of this report, and to disclose any information in the report, to any person in connection with any actual or anticipated sale of the property. **B. STRUCTURAL AND MECHANICAL** B1. Are you aware of defects in the roof? B2. Are you aware of defects in the electrical system, including defects in solar panels and systems? Are you aware of defects in part of the plumbing system? B3. Are you aware of defects in the heating and air conditioning system (including the air filters and B4. humidifiers), fire safety, security or lighting? Are you aware of defects in the basement or foundation (including cracks, seepage, and bulges)? B5. Are you aware of defects in any structure or structural components on the property (including B6. walls)? Are you aware of defects in mechanical equipment included in the sale either as fixtures or B7. personal property? Are you aware of rented items located on the property or items affixed to or closely associated B8. with the property? B9. Explanation of "yes" responses Soda System is rented, game madrines ar