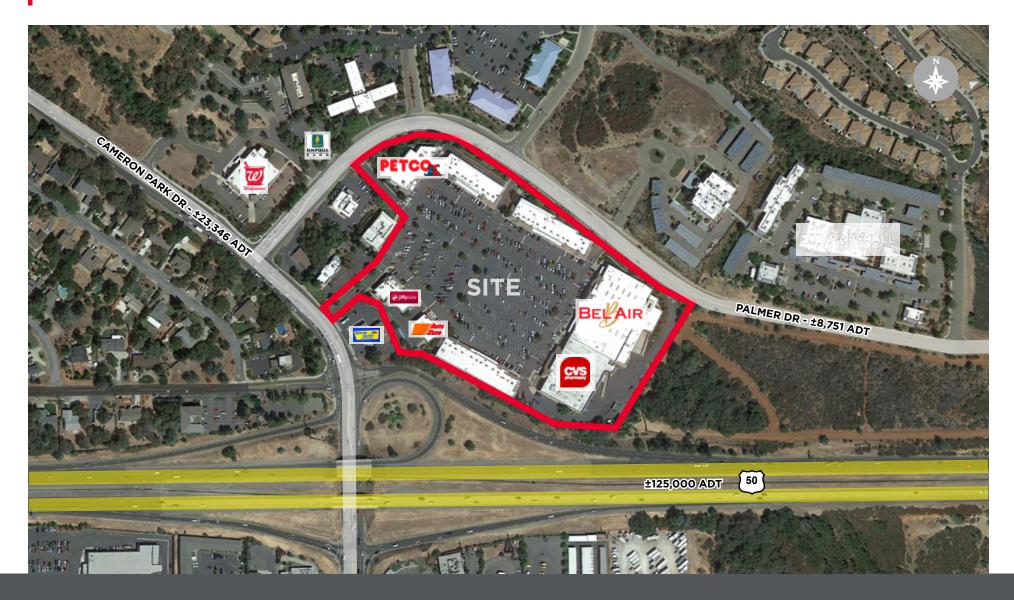

## **AERIAL - CLOSE UP**

#### **GOLDORADO SHOPPING CENTER** CAMERON PARK, CA

Blair J. Wheatley Senior Director +1 916 329 1547 blair.wheatley@cushwake.com LIC #01499974 Chris Vang Senior Brokerage Coordinator +1 916 617 4274 chris.vang@cushwake.com LIC #02078988 400 Capitol Mall, Suite 1800 Sacramento, CA 95814 T: +1 916 288 4800 F: +1 916 446 0024 cushmanwakefield.com

- LINCOLN AUBORIN ROSEVILLE FOLSOM SACRAMENTO ELK GROVE
- Major tenants in center:Bel-Air, CVS Pharmacy, Petco, Subway, Papa Murphy's,<br/>AutoZone, Jiffy Lube, Wells Fargo, UPS Store, GNC and Goodwill

### **PROPERTY HIGHLIGHTS**

Goldorado Shopping Center is a 156,592 square foot community center located on the north side of Highway 50 near the on/off ramp and serves as a gateway to Cameron Parks dense residential neighborhoods. The center easily attracts consumers from not only Cameron Park but the neighboring communities of El Dorado Hills, Shingle Springs and Placerville as it is the only grocery/drug anchored center in the area.

One of three grocery anchored centers in the trade area, Goldorado Shopping Center benefits from strong co-tenancy, easy ingress/egress, outstanding visibility and excellent shopping convenience.

Blair J. Wheatley Senior Director +1 916 329 1547 blair.wheatley@cushwake.com LIC #01499974 Chris Vang Senior Brokerage Coordinator +1 916 617 4274 chris.vang@cushwake.com LIC #02078988 400 Capitol Mall, Suite 1800 Sacramento, CA 95814 T: +1 916 288 4800 F: +1 916 446 0024 cushmanwakefield.com