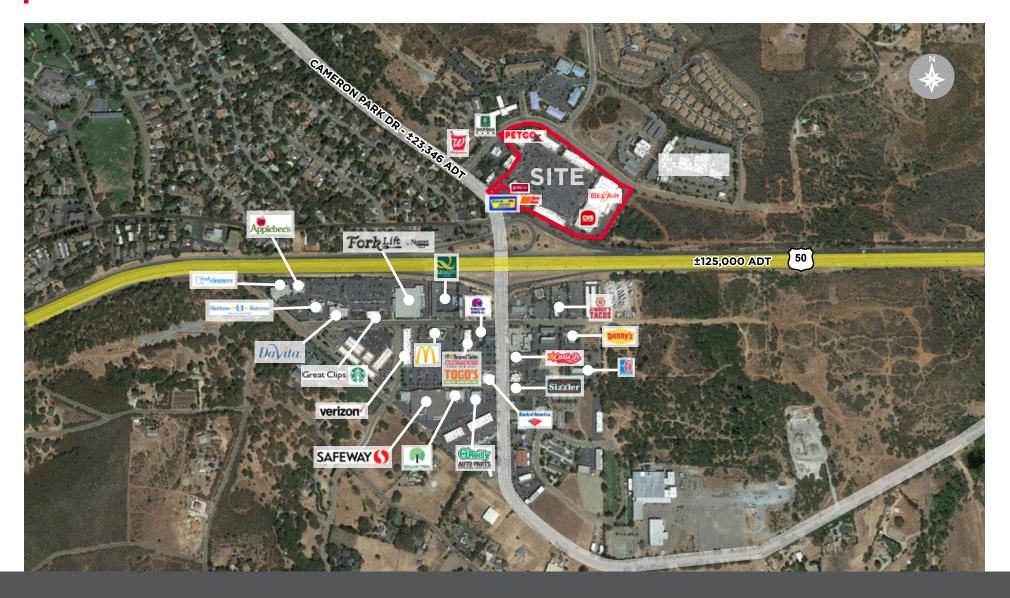

## **AERIAL - RETAIL TRADE AREA**

#### **GOLDORADO SHOPPING CENTER** CAMERON PARK, CA

Blair J. Wheatley Senior Director +1 916 329 1547 blair.wheatley@cushwake.com LIC #01499974 Chris Vang Senior Brokerage Coordinator +1 916 617 4274 chris.vang@cushwake.com LIC #02078988 400 Capitol Mall, Suite 1800 Sacramento, CA 95814 T: +1 916 288 4800 F: +1 916 446 0024 cushmanwakefield.com

- LINCOLN AUBORIN ROSEVILLE FOLSOM SACRAMENTO ELK GROVE
- Major tenants in center:Bel-Air, CVS Pharmacy, Petco, Subway, Papa Murphy's,<br/>AutoZone, Jiffy Lube, Wells Fargo, UPS Store, GNC and Goodwill

### **PROPERTY HIGHLIGHTS**

Goldorado Shopping Center is a 156,592 square foot community center located on the north side of Highway 50 near the on/off ramp and serves as a gateway to Cameron Parks dense residential neighborhoods. The center easily attracts consumers from not only Cameron Park but the neighboring communities of El Dorado Hills, Shingle Springs and Placerville as it is the only grocery/drug anchored center in the area.

One of three grocery anchored centers in the trade area, Goldorado Shopping Center benefits from strong co-tenancy, easy ingress/egress, outstanding visibility and excellent shopping convenience.

Blair J. Wheatley Senior Director +1 916 329 1547 blair.wheatley@cushwake.com LIC #01499974 Chris Vang Senior Brokerage Coordinator +1 916 617 4274 chris.vang@cushwake.com LIC #02078988 400 Capitol Mall, Suite 1800 Sacramento, CA 95814 T: +1 916 288 4800 F: +1 916 446 0024 cushmanwakefield.com