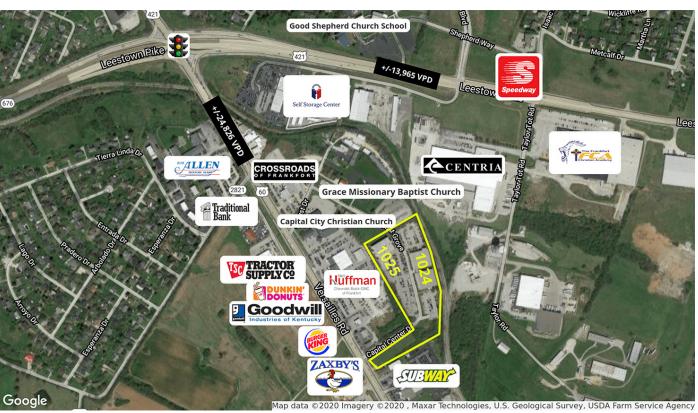

# Capital Complex East

1024 & 1025 Capital Center Drive Frankfort, Kentucky 40601

#### **Property Highlights**

- LEASE INCENTIVES AVAILABLE
- Building 1024: +/-107,695 SF three-story office building
- Building 1025: +/-74,183 SF three-story office building
- · Immediate occupancy
- Located in the Capital Complex Office Park on the east side of Frankfort
- Less than a mile from the intersection of I-64 and US Highway
   60
- Frankfort is located in the legendary Bluegrass Region in Central Kentucky and enjoys a broad diversity of resources supporting successful economic development efforts, which include sustainable existing business growth and expansion, new business attraction, creation of new businesses, and tourism
- · Rental Rate: Contact Agent