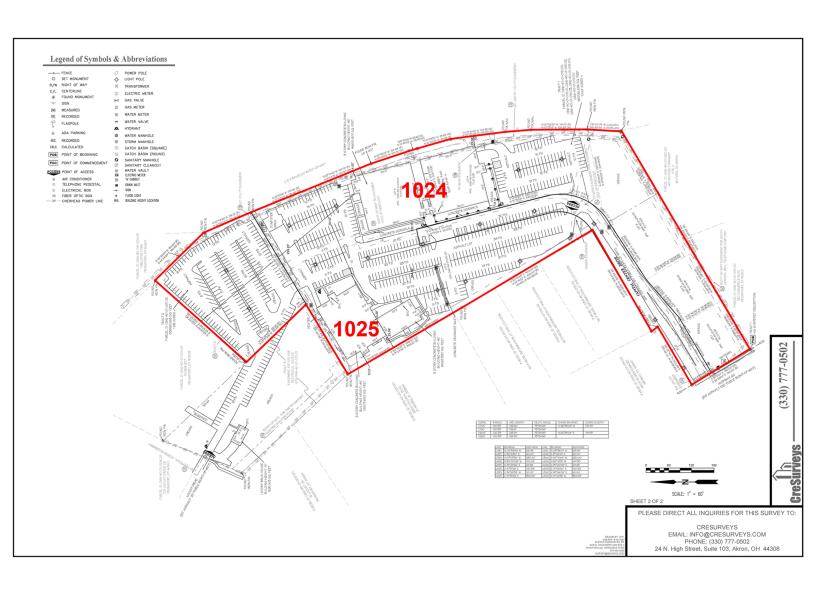

#### Zach Smith

Associate
O: 859 422 4406
zachsmith@naiisaac.com

4,996 - 25,547 SF | Negotiable Office Space

4,996 - 25,547 SF | Negotiable Site Plan

6,200 SF | Negotiable Building 1024 - 1st Floor, Suite B