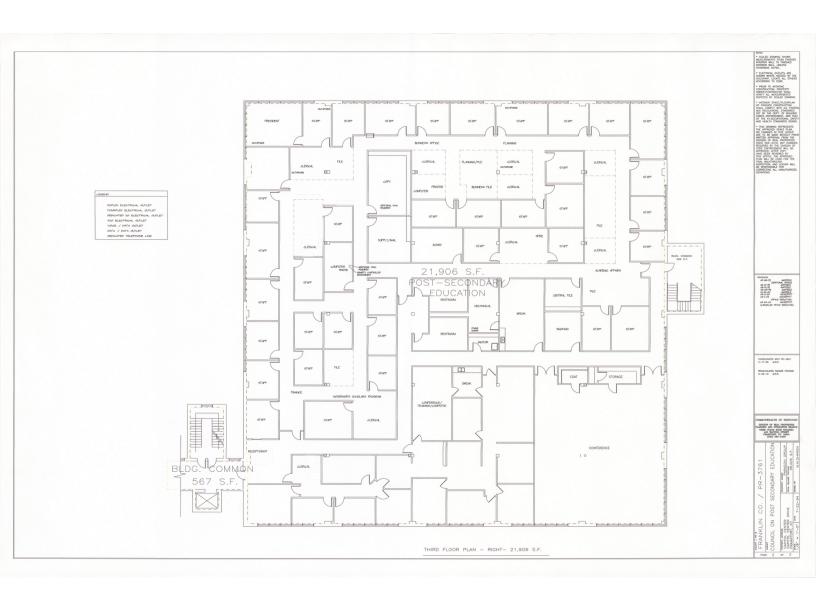

| Spaces                 | Space Size |  |
|------------------------|------------|--|
| 1024-1st FI, Suite B   | 6,200 SF   |  |
| 1024-2nd FI, Suite B   | 22,500 SF  |  |
| 1024-3rd Fl, Suite 350 | 21,906 SF  |  |
| 1025-2nd Floor         | 25,547 SF  |  |
| 1025-3rd Fl, Suite B   | 4,996 SF   |  |
|                        |            |  |

Up to 22,500 SF | Negotiable Building 1024 - 2nd Floor, Suite B

Up to 21,906 SF | Negotiable Building 1024 - 3rd Floor, Suite 350

7,865 - 25,547 SF | Negotiable Building 1025 - 2nd Floor

4,996 SF | Negotiable Building 1025 - 3rd Floor, Suite B