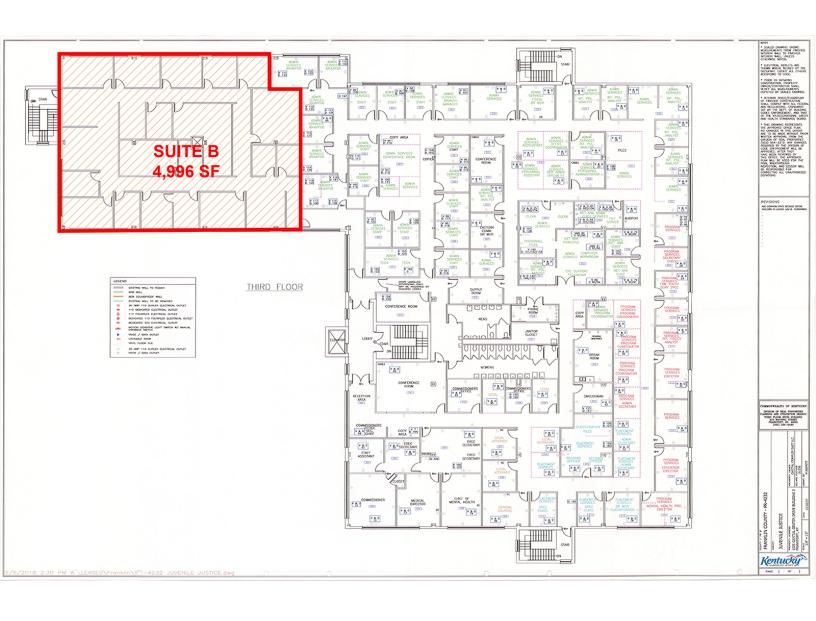

| Spaces                 | Space Size |  |
|------------------------|------------|--|
| 1024-1st FI, Suite B   | 6,200 SF   |  |
| 1024-2nd FI, Suite B   | 22,500 SF  |  |
| 1024-3rd Fl, Suite 350 | 21,906 SF  |  |
| 1025-2nd Floor         | 25,547 SF  |  |
| 1025-3rd Fl, Suite B   | 4,996 SF   |  |
|                        |            |  |

Up to 22,500 SF | Negotiable Building 1024 - 2nd Floor, Suite B

Up to 21,906 SF | Negotiable Building 1024 - 3rd Floor, Suite 350

7,865 - 25,547 SF | Negotiable Building 1025 - 2nd Floor

4,996 SF | Negotiable Building 1025 - 3rd Floor, Suite B