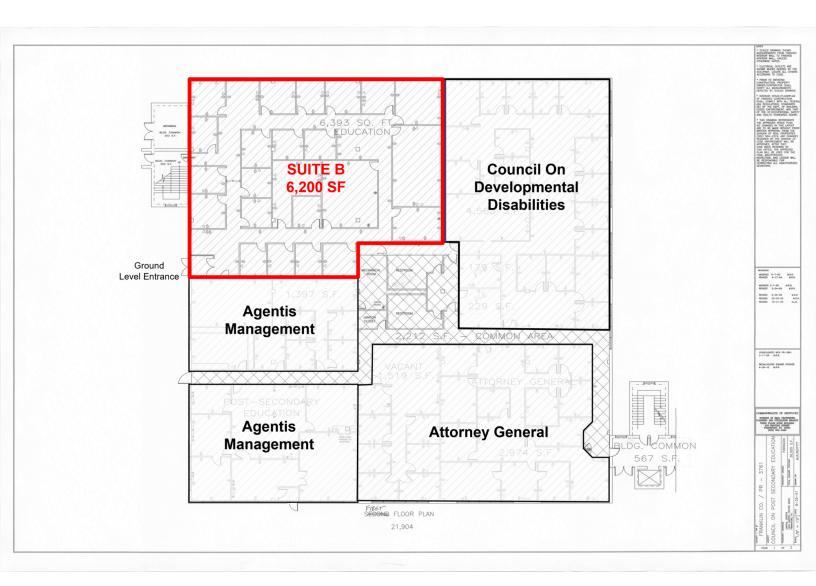

#### Zach Smith

Associate
O: 859 422 4406
zachsmith@naiisaac.com

4,996 - 25,547 SF | Negotiable Office Space

4,996 - 25,547 SF | Negotiable Site Plan

6,200 SF | Negotiable Building 1024 - 1st Floor, Suite B