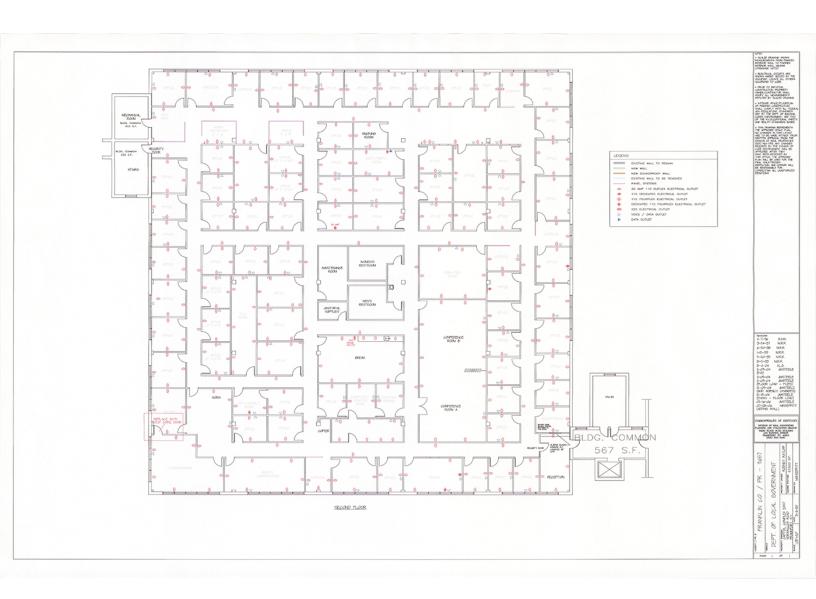

Up to 22,500 SF | Negotiable Building 1024 - 2nd Floor, Suite B

Up to 21,906 SF | Negotiable Building 1024 - 3rd Floor, Suite 350

7,865 - 25,547 SF | Negotiable Building 1025 - 2nd Floor

4,996 SF | Negotiable Building 1025 - 3rd Floor, Suite B