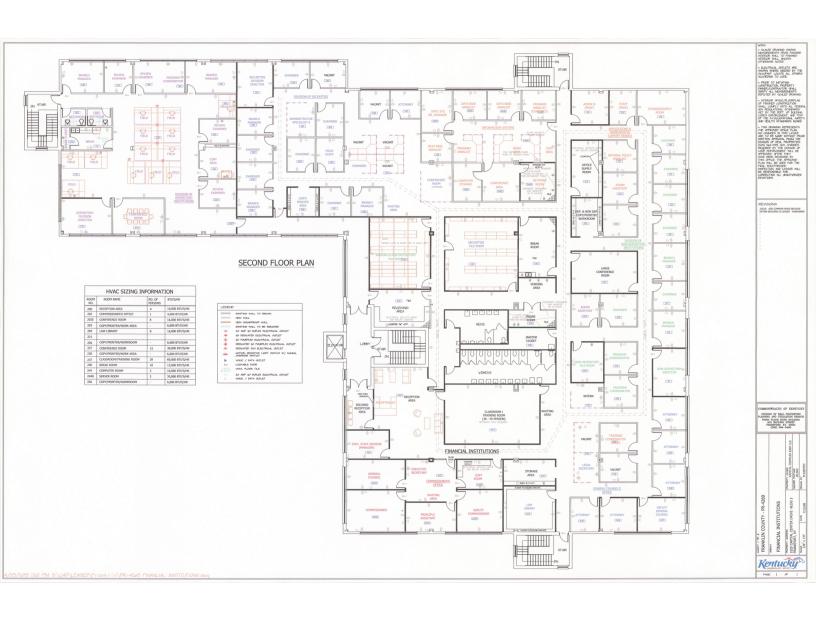

| Spaces                 | Space Size |  |
|------------------------|------------|--|
| 1024-1st FI, Suite B   | 6,200 SF   |  |
| 1024-2nd FI, Suite B   | 22,500 SF  |  |
| 1024-3rd Fl, Suite 350 | 21,906 SF  |  |
| 1025-2nd Floor         | 25,547 SF  |  |
| 1025-3rd Fl, Suite B   | 4,996 SF   |  |
|                        |            |  |

Up to 22,500 SF | Negotiable Building 1024 - 2nd Floor, Suite B

Up to 21,906 SF | Negotiable Building 1024 - 3rd Floor, Suite 350

7,865 - 25,547 SF | Negotiable Building 1025 - 2nd Floor

4,996 SF | Negotiable Building 1025 - 3rd Floor, Suite B