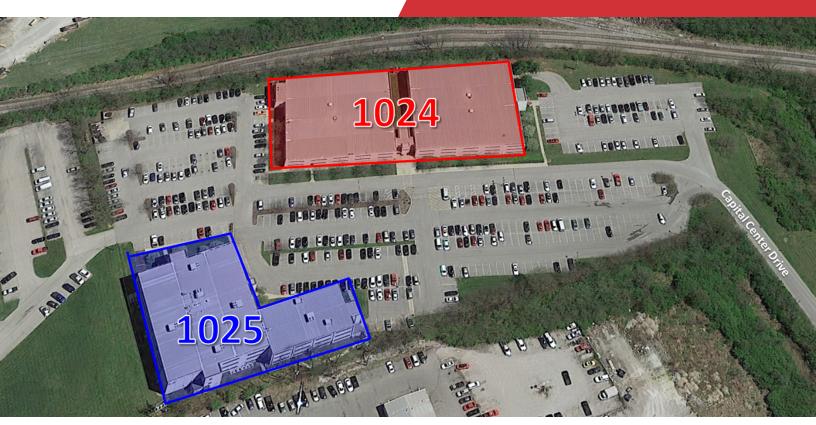

# Capital Complex East

1024 & 1025 Capital Center Drive Frankfort, Kentucky 40601

#### **Property Highlights**

- LEASE INCENTIVES AVAILABLE
- Building 1024: +/-107,695 SF three-story office building
- Building 1025: +/-74,183 SF three-story office building
- · Immediate occupancy
- Located in the Capital Complex Office Park on the east side of Frankfort
- Less than a mile from the intersection of I-64 and US Highway
   60
- Frankfort is located in the legendary Bluegrass Region in Central Kentucky and enjoys a broad diversity of resources supporting successful economic development efforts, which include sustainable existing business growth and expansion, new business attraction, creation of new businesses, and tourism
- · Rental Rate: Contact Agent

#### Zach Smith

Associate
O: 859 422 4406
zachsmith@naiisaac.com

4,996 - 25,547 SF | Negotiable Office Space

4,996 - 25,547 SF | Negotiable Site Plan

6,200 SF | Negotiable Building 1024 - 1st Floor, Suite B