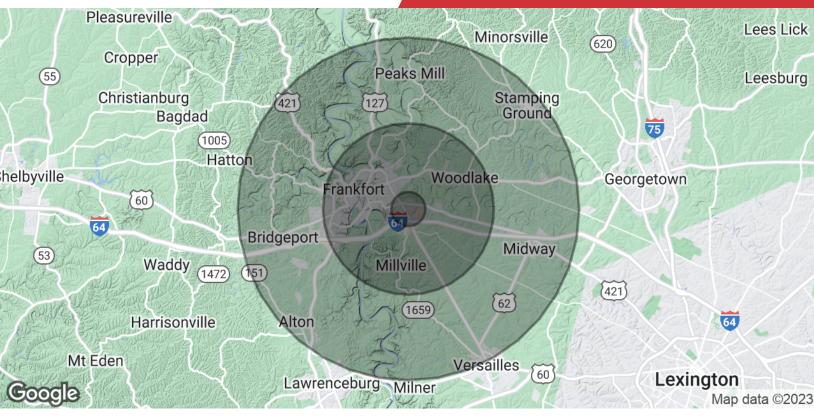

4,996 - 25,547 SF | Negotiable Office Space

4,996 - 25,547 SF | Negotiable Office Space

| Population           | 1 Mile    | 5 Miles   | 10 Miles  |
|----------------------|-----------|-----------|-----------|
| Total Population     | 2,499     | 37,700    | 68,866    |
| Average Age          | 41.3      | 37.4      | 38.2      |
| Average Age (Male)   | 39.0      | 36.4      | 37.3      |
| Average Age (Female) | 44.3      | 38.2      | 39.3      |
| Households & Income  | 1 Mile    | 5 Miles   | 10 Miles  |
| Total Households     | 1,107     | 16,308    | 28,653    |
| # of Persons per HH  | 2.3       | 2.3       | 2.4       |
| Average HH Income    | \$101,086 | \$88,677  | \$92,399  |
| Average House Value  | \$177,652 | \$145,173 | \$159,661 |