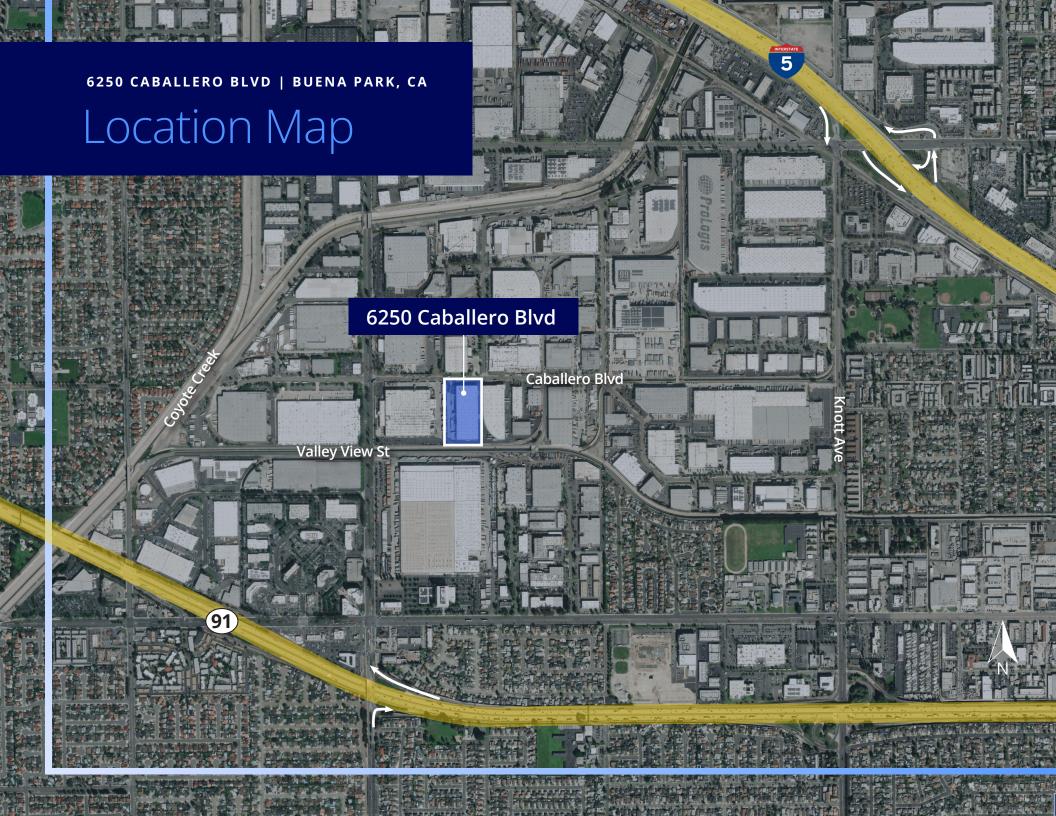

## Location

Prime Mid-Counties Location

### **Freeways**

Less than 1/2 Mile to 91 and 5 Freeways

## **Accessibility**

**Drive-Around Capability** 

Key Driving Distances

91 Freeway

605 Freeway

1 Mile

7 Miles

5 Freeway

710 Freeway

2 Miles

5 Miles

Ports of Long Beach and Los Angeles

20 Miles

**Hobart BNSF Intermodal** 

15 Miles

**UPRR Industry Intermodal** 

14 Miles

Los Angeles International

Airport

26 Miles

Long Beach International

**Airport** 

10 Miles

John Wayne International

**Airport** 

20 Miles

**Ontario International** 

Airport

39 Miles

Mike Foley

License No. 00771079 +1 310 321 1813 mike.foley@colliers.com Chris Sheehan, SIOR

License No. 01202469 +1 310 321 1831