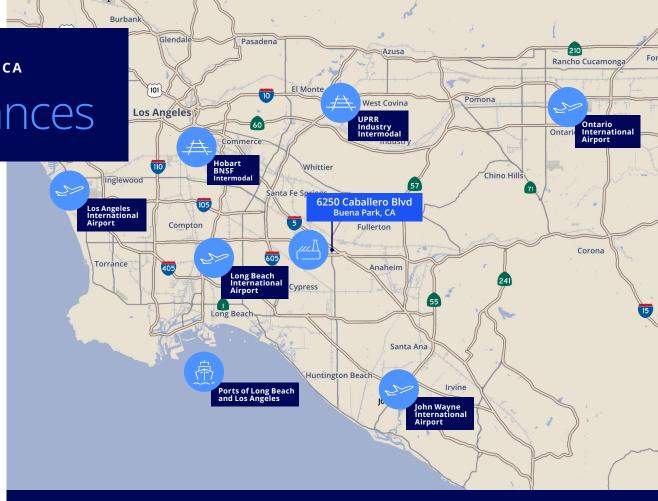

## **Accessibility**

**Drive-Around Capability** 

Key Driving Distances

91 Freeway

605 Freeway

1 Mile

7 Miles

5 Freeway

710 Freeway

2 Miles

5 Miles

Ports of Long Beach and Los Angeles

20 Miles

**Hobart BNSF Intermodal** 

15 Miles

**UPRR Industry Intermodal** 

14 Miles

Los Angeles International

Airport

26 Miles

Long Beach International

**Airport** 

10 Miles

John Wayne International

**Airport** 

20 Miles

**Ontario International** 

Airport

39 Miles

Mike Foley

License No. 00771079 +1 310 321 1813 mike.foley@colliers.com Chris Sheehan, SIOR

License No. 01202469 +1 310 321 1831