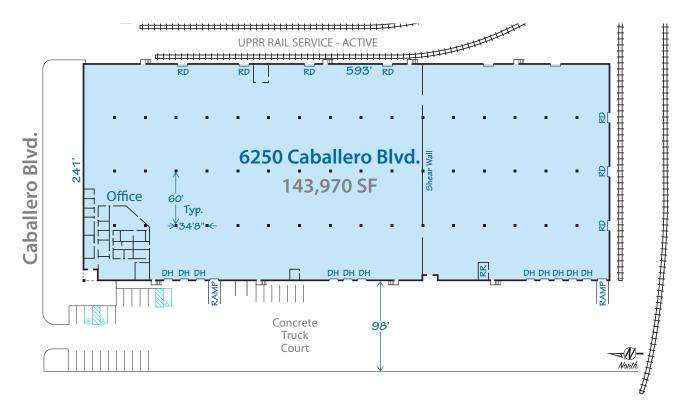

# Building Highlights & Site Plan

### **Building Size**

143,970 SF Available

### **Office Space**

5,982 SF of Office Space

### Clearance

24 ' Clearance

### **Dock High Loading**

11 Dock High Positions

### Ramps

2 Ground Level Ramps

### **Railway**

Union Pacific Railroad Service with 7 Rail Doors

### **Sprinkler**

ESFR Sprinkler System

### **Parking**

Trailer Parking / Fenced Yard Area