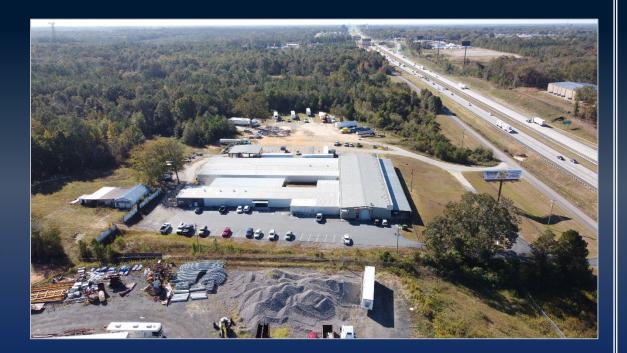

# WAREHOUSE COMPLEX FOR SALE OR LEASE

660 PEAVY ROAD BYRON, GA 31008, PEACH COUNTY

±48,000 SF OFFICE/WAREHOUSE
2,400 SF REAR COVER CANOPY
5,016 SF FRONT COVERED CANOPY
24.45 ACRES

SALE PRICE REDUCED : \$3,200,000 \$2,999,000

## PROPERTY INFORMATION

- 24.45 acres with 800 feet of frontage on Peavy Road.
- Great visibility from Interstate 75
- 6 acres zoned C-1
- 18.45 acres zoned R-AG
- Year built 1995; with approximately 8,000 SF of office space that was completely renovated in 2015 including all new HVAC throughout.
- Parking lot and driveway newly paved in 2015
- Ample parking

### PROPERTY INFORMATION

- High ceilings in main warehouse (varies from approximately 10' to 20')
- 3-phase power
- City water and sewer with two fire hydrants at the property
- \$2,000/mo income from truck parking on the empty lot
- \$200/mo income from billboard lease
- Road improvement/widening project scheduled to begin in the coming months.
- Easy truck access for loading/unloading