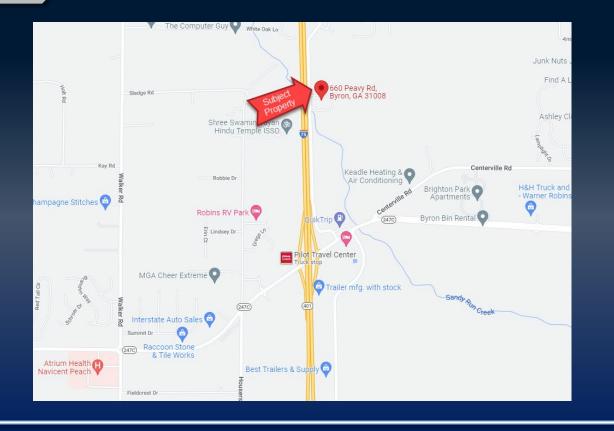

## PROPERTY INFORMATION

- 24.45 acres with 800 feet of frontage on Peavy Road.
- Great visibility from Interstate 75
- 6 acres zoned C-1
- 18.45 acres zoned R-AG
- Year built 1995; with approximately 8,000 SF of office space that was completely renovated in 2015 including all new HVAC throughout.
- Parking lot and driveway newly paved in 2015
- Ample parking