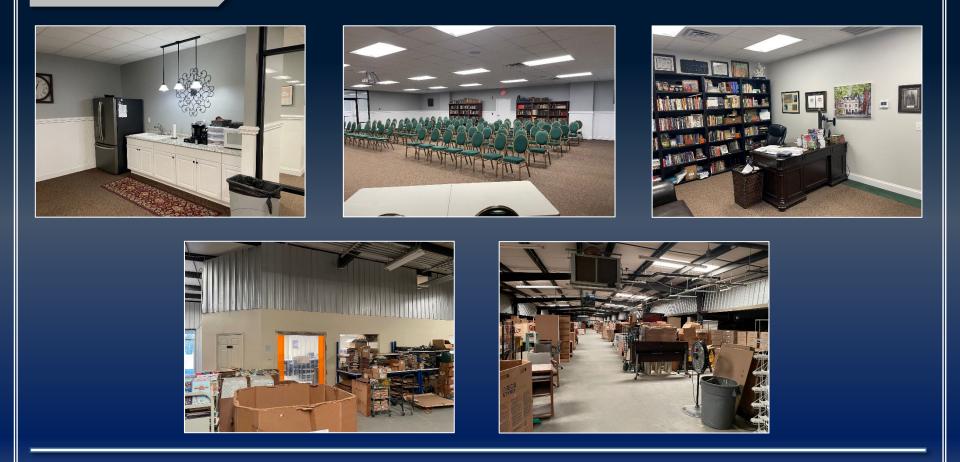

UPMACON.COM



## PROPERTY INFORMATION

- 24.45 acres with 800 feet of frontage on Peavy Road.
- Great visibility from Interstate 75
- 6 acres zoned C-1
- 18.45 acres zoned R-AG
- Year built 1995; with approximately 8,000 SF of office space that was completely renovated in 2015 including all new HVAC throughout.
- Parking lot and driveway newly paved in 2015
- Ample parking





### PROPERTY INFORMATION

- High ceilings in main warehouse (varies from approximately 10' to 20')
- 3-phase power
- City water and sewer with two fire hydrants at the property
- \$2,000/mo income from truck parking on the empty lot
- \$200/mo income from billboard lease
- Road improvement/widening project scheduled to begin in the coming months.
- Easy truck access for loading/unloading





#### INTERIOR PHOTOS





#### MAP