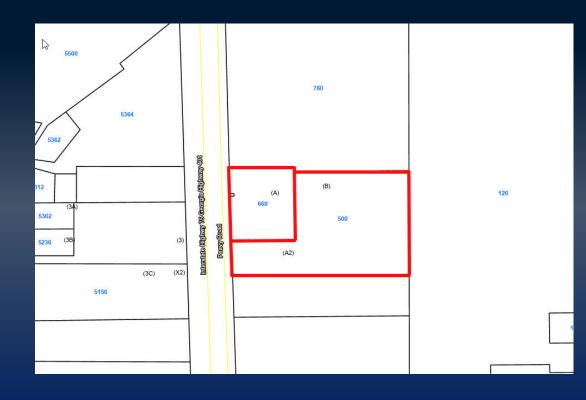

#### MAP

## PROPERTY INFORMATION

- 24.45 acres with 800 feet of frontage on Peavy Road.
- Great visibility from Interstate 75
- 6 acres zoned C-1
- 18.45 acres zoned R-AG
- Year built 1995; with approximately 8,000 SF of office space that was completely renovated in 2015 including all new HVAC throughout.
- Parking lot and driveway newly paved in 2015
- Ample parking