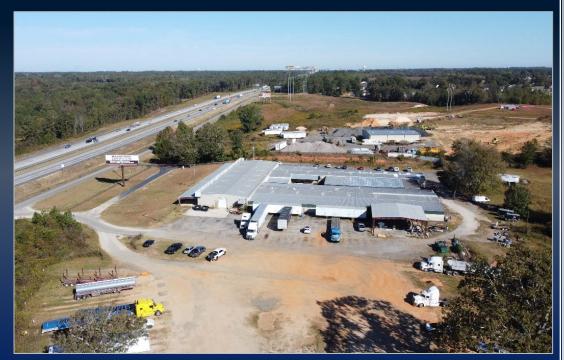

# WAREHOUSE COMPLEX FOR SALE OR LEASE

660 PEAVY ROAD BYRON, GA 31008, PEACH COUNTY

±48,000 SF OFFICE/WAREHOUSE
2,400 SF REAR COVER CANOPY
5,016 SF FRONT COVERED CANOPY
24.45 ACRES

SALE PRICE REDUCED : \$3,200,000 \$2,999,000

## PROPERTY INFORMATION

- 24.45 acres with 800 feet of frontage on Peavy Road.
- Great visibility from Interstate 75
- 6 acres zoned C-1
- 18.45 acres zoned R-AG
- Year built 1995; with approximately 8,000 SF of office space that was completely renovated in 2015 including all new HVAC throughout.
- Parking lot and driveway newly paved in 2015
- Ample parking

### PROPERTY INFORMATION

- High ceilings in main warehouse (varies from approximately 10' to 20')
- 3-phase power
- City water and sewer with two fire hydrants at the property
- \$2,000/mo income from truck parking on the empty lot
- \$200/mo income from billboard lease
- Road improvement/widening project scheduled to begin in the coming months.
- Easy truck access for loading/unloading